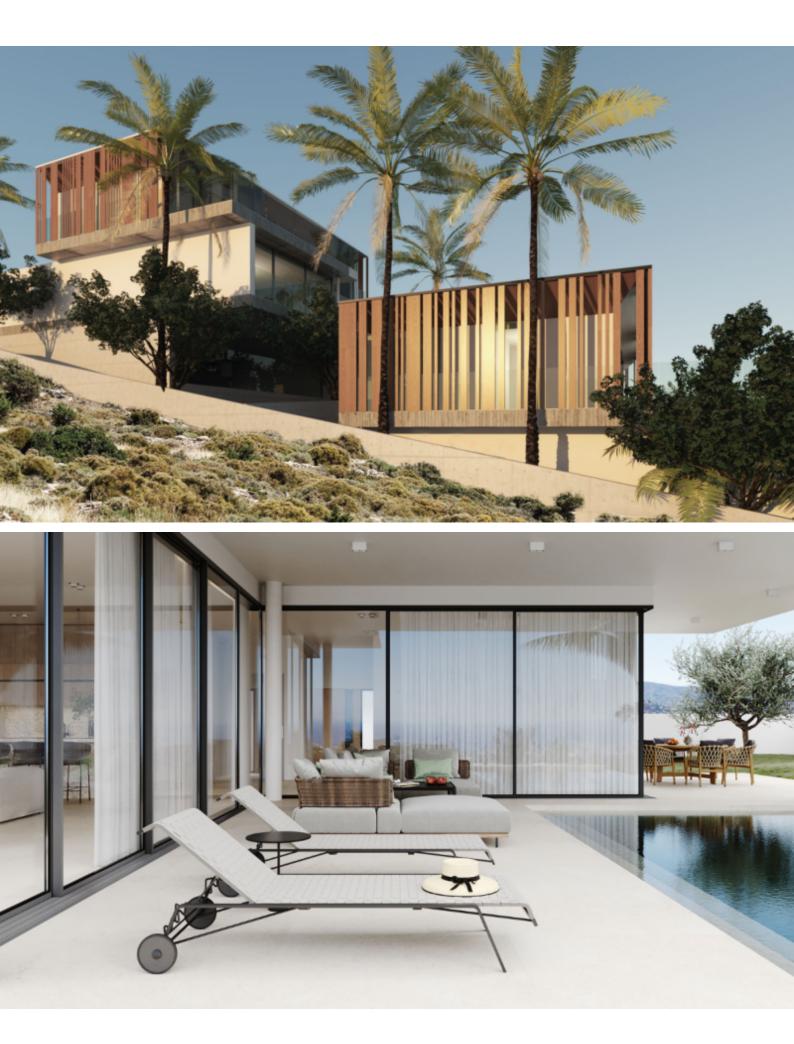

# **5 Bedroom Detached House For Sale**

## €2,200,000 Negotiable

Panorea, Germasogeia, Limassol New Build

# Description

Brand New First-Class 5 Bedroom Detached Villa For Sale in Panorea, Germasogeia, Limassol Located in one of the most prestigious, peaceful, and sought-after areas It boasts easy access to the community center and amenities including Foley's Private School! In addition, it is only a short drive from the highway Panoramic unobstructed sea and city views! Infinity Swimming Pool! 4 Bedrooms + 1 Maids Room 3 Bathrooms 2 En-suites + 1 Family Bathroom + 1 Maids Bathroom + 1 Guest W/C 333m2 of Net Indoor area 499m2 of Plot area **Double Garage** Laundry Room/Pantry Office

## **Outdoor Features**

- Barbecue area
- Double Garage
- Photovoltaic System
- Private pool
- Solar System
- Standard Garden

Playroom Storeroom Gym Walk-in wardrobe for the master bedroom Fitted kitchen with island A/C **Underfloor Heating** Photovoltaic system of 5kW Electric heated towel rails in all the bathrooms Smart home automation Video entrance system Security System CCTV Elevator Fly screens in all the bedrooms Provisions for electric shutters High-spec floor-ceiling windows Electric parking gates and garage door with remote control access **BBQ** Area Garden Secure and fully enclosed private property Delivery Time: July 2025 (Approx) This state-of-the-art home is excellent for those seeking a quality way of life It is suitable for a large family for permanent living