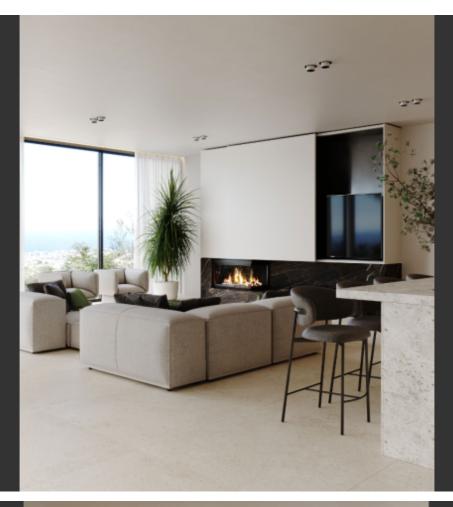

# Description

Brand New First-Class 5 Bedroom Detached Villa For Sale in Panorea, Germasogeia, Limassol Located in one of the most prestigious, peaceful, and sought-after areas It boasts easy access to the community center and amenities including Foley's Private School! In addition, it is only a short drive from the highway Panoramic unobstructed sea and city views! Infinity Swimming Pool! 4 Bedrooms + 1 Maids Room 3 Bathrooms 2 En-suites + 1 Family Bathroom + 1 Maids Bathroom + 1 Guest W/C 333m2 of Net Indoor area 499m2 of Plot area **Double Garage** Laundry Room/Pantry Office

## **Outdoor Features**

- Barbecue area
- Double Garage
- Photovoltaic System
- Private pool
- Solar System
- Standard Garden

Playroom Storeroom Gym Walk-in wardrobe for the master bedroom Fitted kitchen with island A/C **Underfloor Heating** Photovoltaic system of 5kW Electric heated towel rails in all the bathrooms Smart home automation Video entrance system Security System CCTV Elevator Fly screens in all the bedrooms Provisions for electric shutters High-spec floor-ceiling windows Electric parking gates and garage door with remote control access **BBQ** Area Garden Secure and fully enclosed private property Delivery Time: July 2025 (Approx) This state-of-the-art home is excellent for those seeking a quality way of life It is suitable for a large family for permanent living