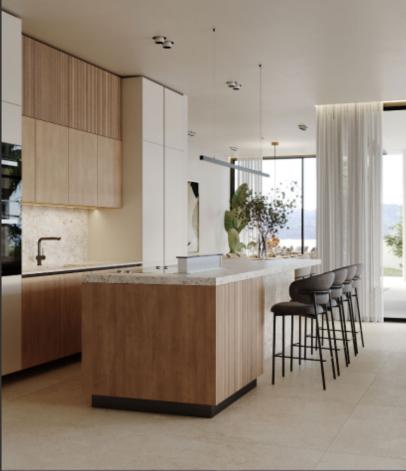

#### **Indoor Features**

- Air Conditioning
- Basement
- CCTV system
- Covered Parking
- Elevator
- Fitted Kitchen
- Fly Screens
- Guest Toilet
- Master Bed
- Open-plan
- Playroom
- Pressurised Water System
- Security System
- Under Floor Heating
- Utility Room
- Video entrance system
- Water Heater
- EPC Energy Class: A

# Description

Brand New First-Class 5 Bedroom Detached Villa For Sale in Panorea, Germasogeia, Limassol Located in one of the most prestigious, peaceful, and sought-after areas It boasts easy access to the community center and amenities including Foley's Private School! In addition, it is only a short drive from the highway Panoramic unobstructed sea and city views! Infinity Swimming Pool! 4 Bedrooms + 1 Maids Room 3 Bathrooms 2 En-suites + 1 Family Bathroom + 1 Maids Bathroom + 1 Guest W/C 333m2 of Net Indoor area 499m2 of Plot area **Double Garage** Laundry Room/Pantry Office