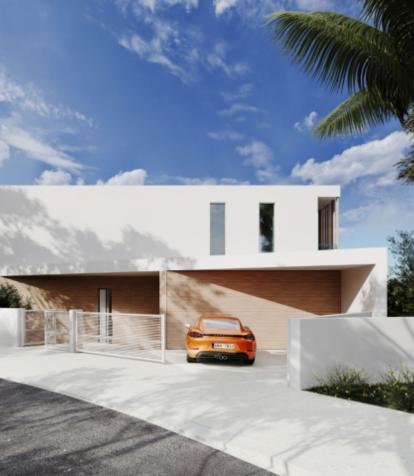

## **Outdoor Features**

- Barbecue area
- Double Garage
- Photovoltaic System
- Private pool
- Solar System
- Standard Garden

Playroom Storeroom Gym Walk-in wardrobe for the master bedroom Fitted kitchen with island A/C **Underfloor Heating** Photovoltaic system of 5kW Electric heated towel rails in all the bathrooms Smart home automation Video entrance system Security System CCTV Elevator Fly screens in all the bedrooms Provisions for electric shutters High-spec floor-ceiling windows Electric parking gates and garage door with remote control access **BBQ** Area Garden Secure and fully enclosed private property Delivery Time: July 2025 (Approx) This state-of-the-art home is excellent for those seeking a quality way of life It is suitable for a large family for permanent living