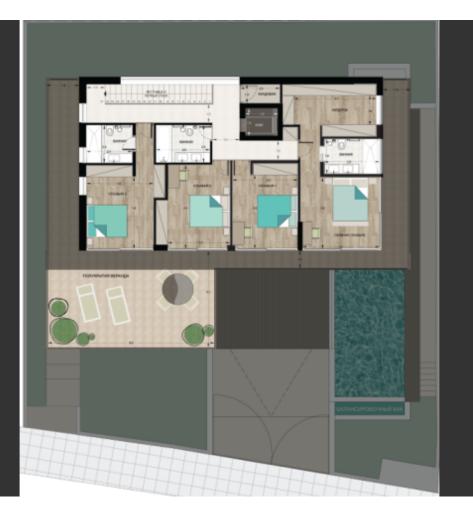

# Key Facts

- 5 Beds
- 3 Baths
- 333 m<sup>2</sup> Covered Area
- 449 m<sup>2</sup> Land Size
- New Build
- Title Deed: Available

#### **Indoor Features**

- Air Conditioning
- Basement
- CCTV system
- Covered Parking
- Elevator
- Fitted Kitchen
- Fly Screens
- Guest Toilet
- Master Bed
- Open-plan
- Playroom
- Pressurised Water System
- Security System
- Under Floor Heating
- Utility Room
- Video entrance system
- Water Heater
- EPC Energy Class: A

# Description

Brand New First-Class 5 Bedroom Detached Villa For Sale in Panorea, Germasogeia, Limassol Located in one of the most prestigious, peaceful, and sought-after areas It boasts easy access to the community center and amenities including Foley's Private School! In addition, it is only a short drive from the highway Panoramic unobstructed sea and city views! Infinity Swimming Pool! 4 Bedrooms + 1 Maids Room 3 Bathrooms 2 En-suites + 1 Family Bathroom + 1 Maids Bathroom + 1 Guest W/C 333m2 of Net Indoor area 499m2 of Plot area **Double Garage** Laundry Room/Pantry Office

## **Outdoor Features**

- Barbecue area
- Double Garage
- Photovoltaic System
- Private pool
- Solar System
- Standard Garden

Playroom Storeroom Gym Walk-in wardrobe for the master bedroom Fitted kitchen with island A/C **Underfloor Heating** Photovoltaic system of 5kW Electric heated towel rails in all the bathrooms Smart home automation Video entrance system Security System CCTV Elevator Fly screens in all the bedrooms Provisions for electric shutters High-spec floor-ceiling windows Electric parking gates and garage door with remote control access **BBQ** Area Garden Secure and fully enclosed private property Delivery Time: July 2025 (Approx) This state-of-the-art home is excellent for those seeking a quality way of life It is suitable for a large family for permanent living