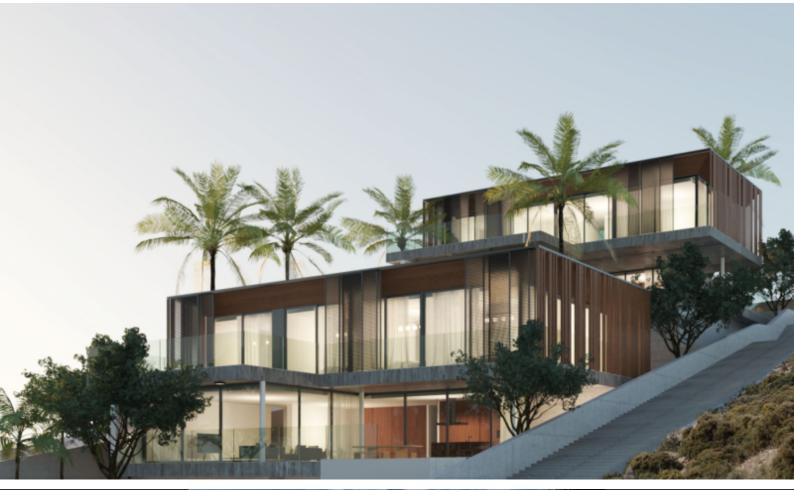

# Description

Brand New First-Class 5 Bedroom Detached Villa For Sale in Panorea, Germasogeia, Limassol Located in one of the most prestigious, peaceful, and sought-after areas It boasts easy access to the community center and amenities including Foley's Private School! In addition, it is only a short drive from the highway Panoramic unobstructed sea and city views! Infinity Swimming Pool! 4 Bedrooms + 1 Maids Room 3 Bathrooms 2 En-suites + 1 Family Bathroom + 1 Maids Bathroom + 1 Guest W/C 333m2 of Net Indoor area 499m2 of Plot area **Double Garage** Laundry Room/Pantry Office

## **Outdoor Features**

- Barbecue area
- Double Garage
- Photovoltaic System
- Private pool
- Solar System
- Standard Garden

Playroom Storeroom Gym Walk-in wardrobe for the master bedroom Fitted kitchen with island A/C **Underfloor Heating** Photovoltaic system of 5kW Electric heated towel rails in all the bathrooms Smart home automation Video entrance system Security System CCTV Elevator Fly screens in all the bedrooms Provisions for electric shutters High-spec floor-ceiling windows Electric parking gates and garage door with remote control access **BBQ** Area Garden Secure and fully enclosed private property Delivery Time: July 2025 (Approx) This state-of-the-art home is excellent for those seeking a quality way of life It is suitable for a large family for permanent living