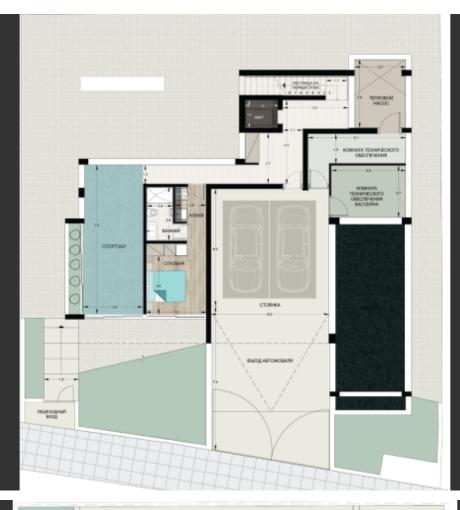

# Key Facts

- 5 Beds
- 3 Baths
- 333 m<sup>2</sup> Covered Area
- 449 m<sup>2</sup> Land Size
- New Build
- Title Deed: Available

# Description

Brand New First-Class 5 Bedroom Detached Villa For Sale in Panorea, Germasogeia, Limassol Located in one of the most prestigious, peaceful, and sought-after areas It boasts easy access to the community center and amenities including Foley's Private School! In addition, it is only a short drive from the highway Panoramic unobstructed sea and city views! Infinity Swimming Pool! 4 Bedrooms + 1 Maids Room 3 Bathrooms 2 En-suites + 1 Family Bathroom + 1 Maids Bathroom + 1 Guest W/C 333m2 of Net Indoor area 499m2 of Plot area **Double Garage** Laundry Room/Pantry Office

## **Outdoor Features**

- Barbecue area
- Double Garage
- Photovoltaic System
- Private pool
- Solar System
- Standard Garden

Playroom Storeroom Gym Walk-in wardrobe for the master bedroom Fitted kitchen with island A/C **Underfloor Heating** Photovoltaic system of 5kW Electric heated towel rails in all the bathrooms Smart home automation Video entrance system Security System CCTV Elevator Fly screens in all the bedrooms Provisions for electric shutters High-spec floor-ceiling windows Electric parking gates and garage door with remote control access **BBQ** Area Garden Secure and fully enclosed private property Delivery Time: July 2025 (Approx) This state-of-the-art home is excellent for those seeking a quality way of life It is suitable for a large family for permanent living