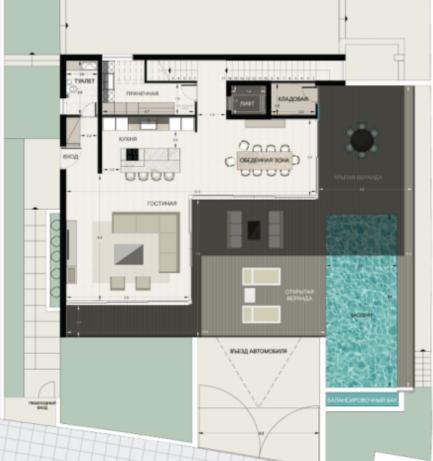

# Key Facts

- 5 Beds
- 3 Baths
- 333 m<sup>2</sup> Covered Area
- 449 m<sup>2</sup> Land Size
- New Build
- Title Deed: Available

#### **Indoor Features**

- Air Conditioning
- Basement
- CCTV system
- Covered Parking
- Elevator
- Fitted Kitchen
- Fly Screens
- Guest Toilet
- Master Bed
- Open-plan
- Playroom
- Pressurised Water System
- Security System
- Under Floor Heating
- Utility Room
- Video entrance system
- Water Heater
- EPC Energy Class: A

# Description

Brand New First-Class 5 Bedroom Detached Villa For Sale in Panorea, Germasogeia, Limassol Located in one of the most prestigious, peaceful, and sought-after areas It boasts easy access to the community center and amenities including Foley's Private School! In addition, it is only a short drive from the highway Panoramic unobstructed sea and city views! Infinity Swimming Pool! 4 Bedrooms + 1 Maids Room 3 Bathrooms 2 En-suites + 1 Family Bathroom + 1 Maids Bathroom + 1 Guest W/C 333m2 of Net Indoor area 499m2 of Plot area **Double Garage** Laundry Room/Pantry Office

## **Outdoor Features**

- Barbecue area
- Double Garage
- Photovoltaic System
- Private pool
- Solar System
- Standard Garden

Playroom Storeroom Gym Walk-in wardrobe for the master bedroom Fitted kitchen with island A/C **Underfloor Heating** Photovoltaic system of 5kW Electric heated towel rails in all the bathrooms Smart home automation Video entrance system Security System CCTV Elevator Fly screens in all the bedrooms Provisions for electric shutters High-spec floor-ceiling windows Electric parking gates and garage door with remote control access **BBQ** Area Garden Secure and fully enclosed private property Delivery Time: July 2025 (Approx) This state-of-the-art home is excellent for those seeking a quality way of life It is suitable for a large family for permanent living