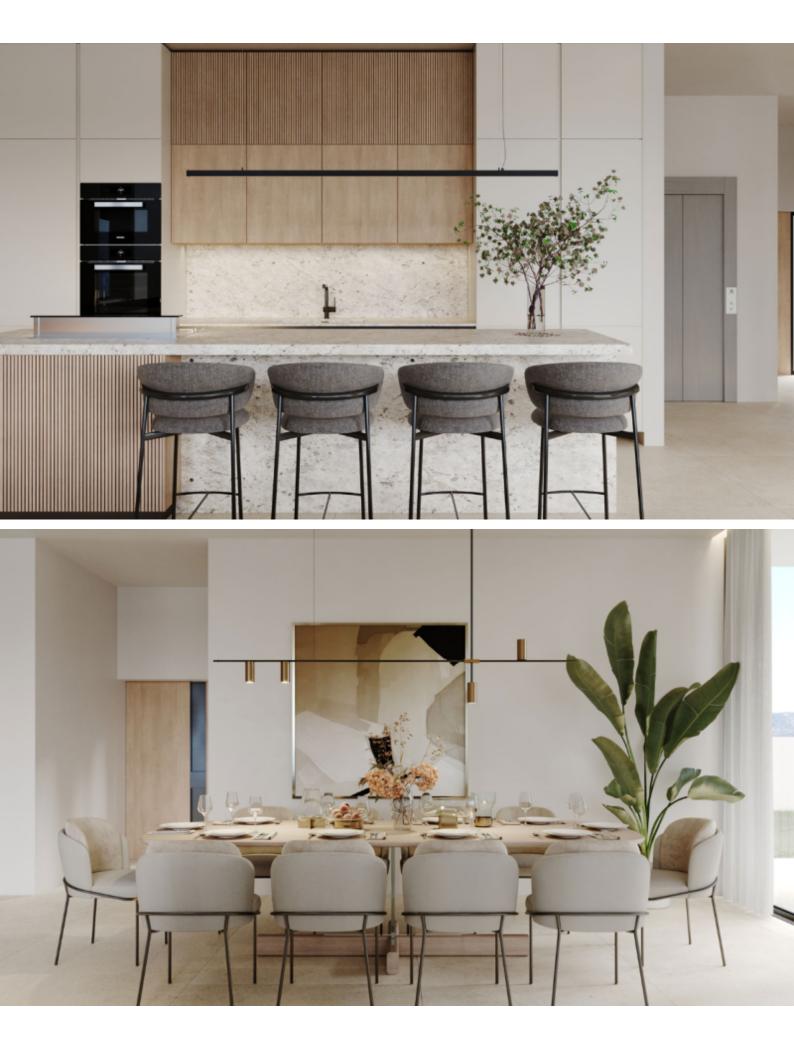

#### **Indoor Features**

- Air Conditioning
- Basement
- CCTV system
- Covered Parking
- Elevator
- Fitted Kitchen
- Fly Screens
- Guest Toilet
- Master Bed
- Open-plan
- Playroom
- Pressurised Water System
- Security System
- Under Floor Heating
- Utility Room
- Video entrance system
- Water Heater
- EPC Energy Class: A

# Description

Brand New First-Class 5 Bedroom Detached Villa For Sale in Panorea, Germasogeia, Limassol Located in one of the most prestigious, peaceful, and sought-after areas It boasts easy access to the community center and amenities including Foley's Private School! In addition, it is only a short drive from the highway Panoramic unobstructed sea and city views! Infinity Swimming Pool! 4 Bedrooms + 1 Maids Room 3 Bathrooms 2 En-suites + 1 Family Bathroom + 1 Maids Bathroom + 1 Guest W/C 333m2 of Net Indoor area 499m2 of Plot area **Double Garage** Laundry Room/Pantry Office

## **Outdoor Features**

- Barbecue area
- Double Garage
- Photovoltaic System
- Private pool
- Solar System
- Standard Garden

Playroom Storeroom Gym Walk-in wardrobe for the master bedroom Fitted kitchen with island A/C **Underfloor Heating** Photovoltaic system of 5kW Electric heated towel rails in all the bathrooms Smart home automation Video entrance system Security System CCTV Elevator Fly screens in all the bedrooms Provisions for electric shutters High-spec floor-ceiling windows Electric parking gates and garage door with remote control access **BBQ** Area Garden Secure and fully enclosed private property Delivery Time: July 2025 (Approx) This state-of-the-art home is excellent for those seeking a quality way of life It is suitable for a large family for permanent living