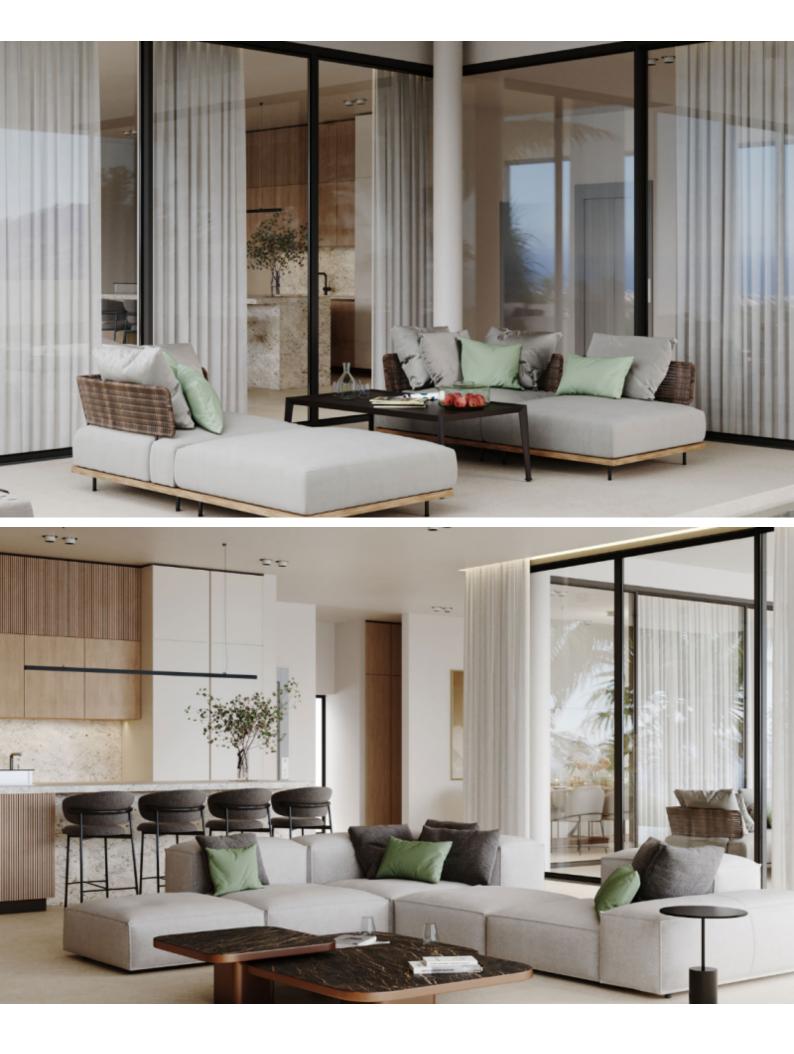

# Description

Brand New First-Class 5 Bedroom Detached Villa For Sale in Panorea, Germasogeia, Limassol Located in one of the most prestigious, peaceful, and sought-after areas It boasts easy access to the community center and amenities including Foley's Private School! In addition, it is only a short drive from the highway Panoramic unobstructed sea and city views! Infinity Swimming Pool! 4 Bedrooms + 1 Maids Room 3 Bathrooms 2 En-suites + 1 Family Bathroom + 1 Maids Bathroom + 1 Guest W/C 333m2 of Net Indoor area 499m2 of Plot area **Double Garage** Laundry Room/Pantry Office

## **Outdoor Features**

- Barbecue area
- Double Garage
- Photovoltaic System
- Private pool
- Solar System
- Standard Garden

Playroom Storeroom Gym Walk-in wardrobe for the master bedroom Fitted kitchen with island A/C **Underfloor Heating** Photovoltaic system of 5kW Electric heated towel rails in all the bathrooms Smart home automation Video entrance system Security System CCTV Elevator Fly screens in all the bedrooms Provisions for electric shutters High-spec floor-ceiling windows Electric parking gates and garage door with remote control access **BBQ** Area Garden Secure and fully enclosed private property Delivery Time: July 2025 (Approx) This state-of-the-art home is excellent for those seeking a quality way of life It is suitable for a large family for permanent living