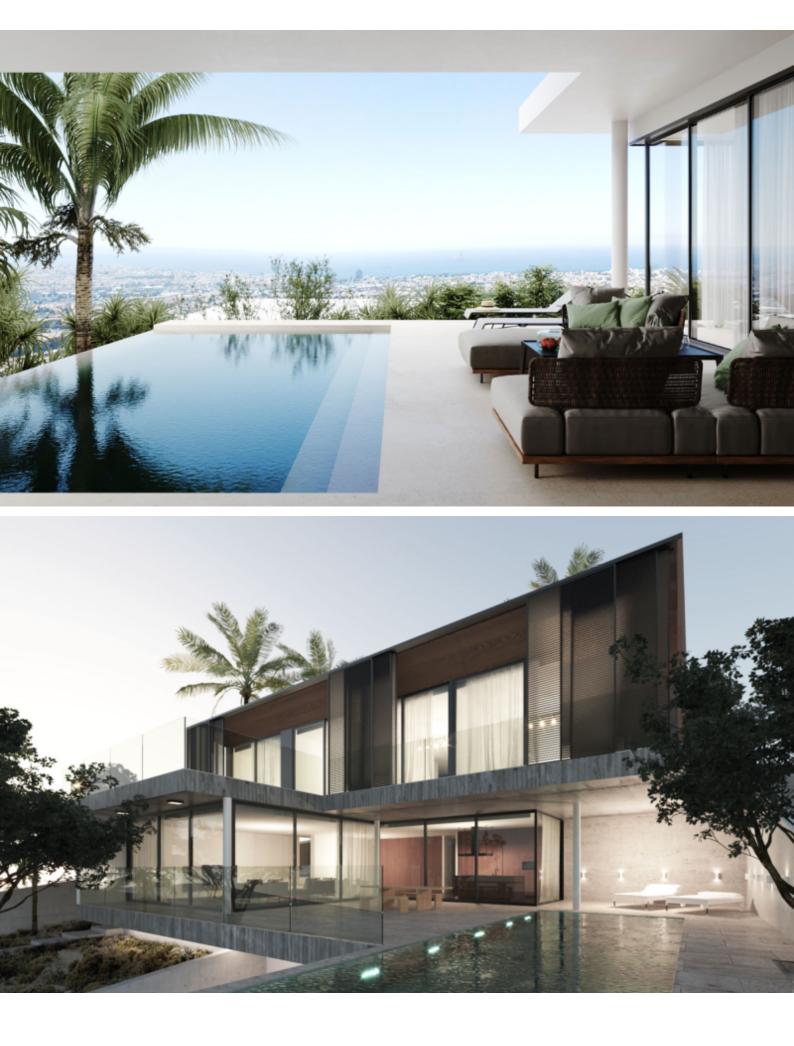

# Description

Brand New First-Class 5 Bedroom Detached Villa For Sale in Panorea, Germasogeia, Limassol Located in one of the most prestigious, peaceful, and sought-after areas It boasts easy access to the community center and amenities including Foley's Private School! In addition, it is only a short drive from the highway Panoramic unobstructed sea and city views! Infinity Swimming Pool! 4 Bedrooms + 1 Maids Room 3 Bathrooms 2 En-suites + 1 Family Bathroom + 1 Maids Bathroom + 1 Guest W/C 333m2 of Net Indoor area 499m2 of Plot area **Double Garage** Laundry Room/Pantry Office

## **Outdoor Features**

- Barbecue area
- Double Garage
- Photovoltaic System
- Private pool
- Solar System
- Standard Garden

Playroom Storeroom Gym Walk-in wardrobe for the master bedroom Fitted kitchen with island A/C **Underfloor Heating** Photovoltaic system of 5kW Electric heated towel rails in all the bathrooms Smart home automation Video entrance system Security System CCTV Elevator Fly screens in all the bedrooms Provisions for electric shutters High-spec floor-ceiling windows Electric parking gates and garage door with remote control access **BBQ** Area Garden Secure and fully enclosed private property Delivery Time: July 2025 (Approx) This state-of-the-art home is excellent for those seeking a quality way of life It is suitable for a large family for permanent living