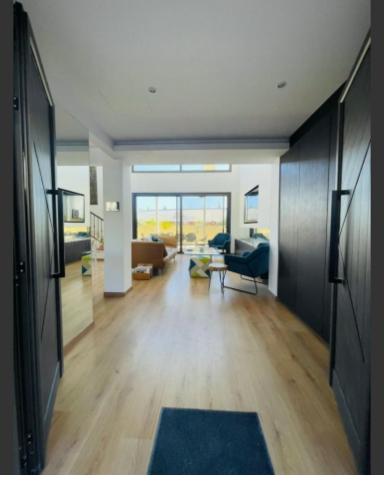

#### Villa Details:

Levels: 3

Bedrooms: 5 (2 en-suite)

Bathrooms: 4

Living Space: Approximately 200 m<sup>2</sup> on a 350 m<sup>2</sup> plot

Living Spaces: Open-plan living room, dining room, and kitchen

Terraces: Wrap-around sea view terraces on all levels

Outdoor Spaces: Mediterranean garden, outdoor dining terrace, BBQ area

Parking: Covered parking with automated garage gate