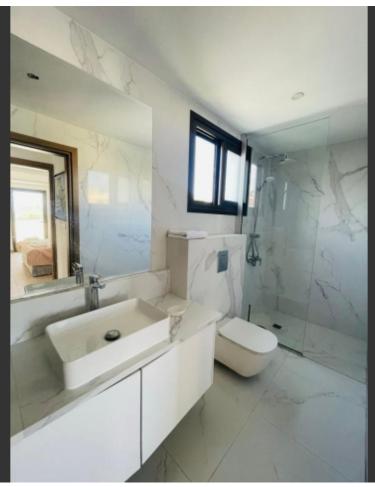

### **Indoor Features**

- Air Conditioning
- CCTV system
- Covered Parking
- Electrical Appliances
- Fire alarm system
- Fitted Kitchen
- Furnished
- Guest Toilet
- Master Bed
- Open-plan
- Security System
- Water Heater
- EPC Energy Class: Pending

#### Villa Details:

Levels: 3

Bedrooms: 5 (2 en-suite)

Bathrooms: 4

Living Space: Approximately 200 m<sup>2</sup> on a 350 m<sup>2</sup> plot

Living Spaces: Open-plan living room, dining room, and kitchen

Terraces: Wrap-around sea view terraces on all levels