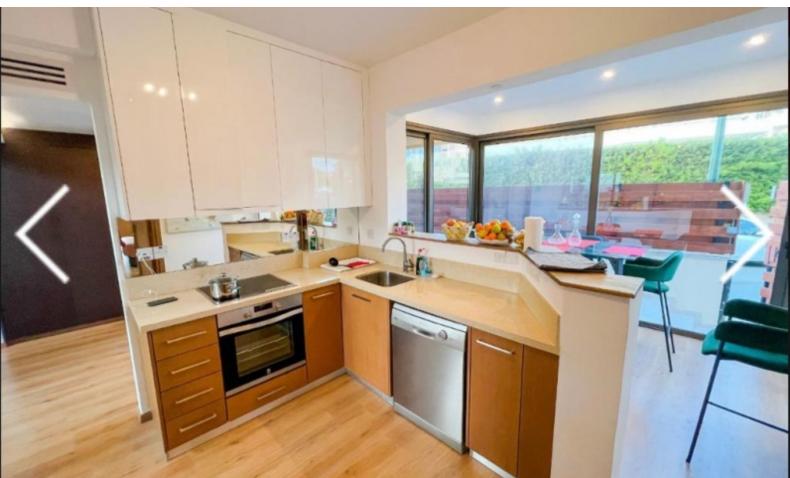

### **Indoor Features**

- Air Conditioning
- CCTV system
- Covered Parking
- Electrical Appliances
- Fire alarm system
- Fitted Kitchen
- Furnished
- Guest Toilet
- Master Bed
- Open-plan
- Security System
- Water Heater
- EPC Energy Class: Pending

#### Villa Features:

Rooftop Pool with Panoramic Views Full Electric Kitchen Appliances High-Speed WIFI Video Security System Full Air Conditioning
Double Glazing and Electric Shutters
Solar Water Heating and Irrigation System