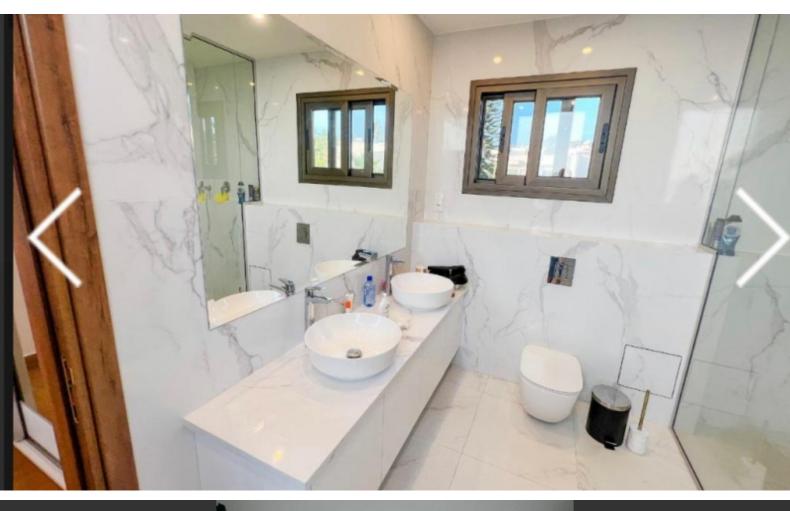

## **Key Facts**

- 5 Beds
- 4 Baths
- 200 m<sup>2</sup> Covered Area
- 350 m<sup>2</sup> Land Size
- Title Deed: Available
- Furnished

ID: 37258

### **Indoor Features**

- Air Conditioning
- CCTV system
- Covered Parking
- Electrical Appliances
- Fire alarm system
- Fitted Kitchen
- Furnished
- Guest Toilet
- Master Bed
- Open-plan
- Security System
- Water Heater
- EPC Energy Class: Pending

#### Villa Details:

Levels: 3

Bedrooms: 5 (2 en-suite)

Bathrooms: 4

Living Space: Approximately 200 m<sup>2</sup> on a 350 m<sup>2</sup> plot

Living Spaces: Open-plan living room, dining room, and kitchen

Terraces: Wrap-around sea view terraces on all levels