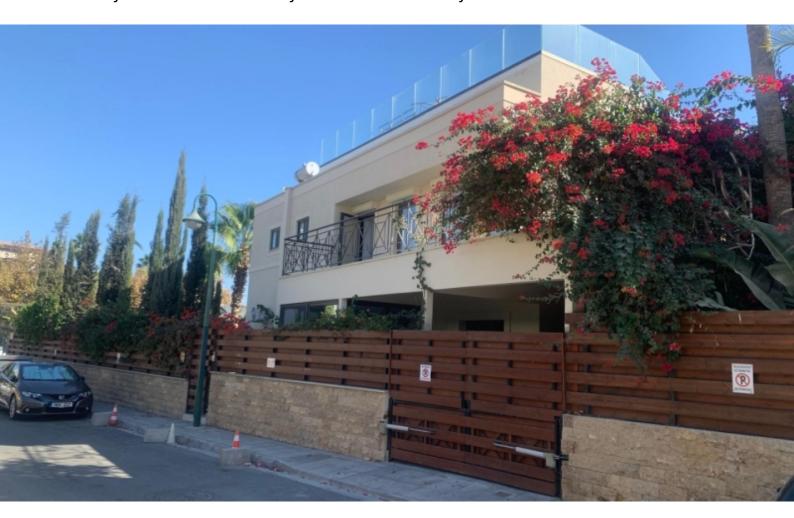

### **Outdoor Features**

- Barbecue area
- Communal pool
- Electric Shutters
- Private pool
- Rear Garden
- Roof Garden

Outdoor Spaces: Mediterranean garden, outdoor dining terrace, BBQ area

Parking: Covered parking with automated garage gate