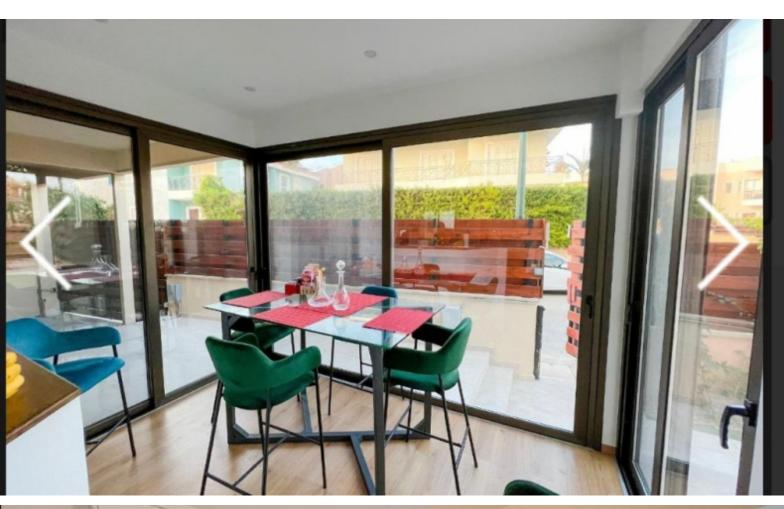

#### Villa Details:

Levels: 3

Bedrooms: 5 (2 en-suite)

Bathrooms: 4

Living Space: Approximately 200 m<sup>2</sup> on a 350 m<sup>2</sup> plot

Living Spaces: Open-plan living room, dining room, and kitchen

Terraces: Wrap-around sea view terraces on all levels

Outdoor Spaces: Mediterranean garden, outdoor dining terrace, BBQ area

Parking: Covered parking with automated garage gate