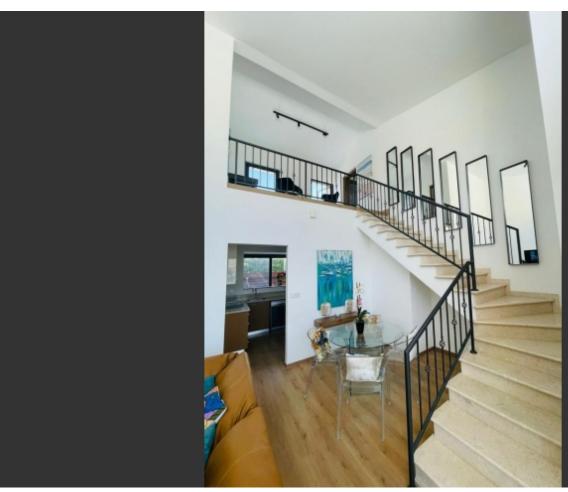

#### Villa Details:

Levels: 3

Bedrooms: 5 (2 en-suite)

Bathrooms: 4

Living Space: Approximately 200 m<sup>2</sup> on a 350 m<sup>2</sup> plot

Living Spaces: Open-plan living room, dining room, and kitchen

Terraces: Wrap-around sea view terraces on all levels