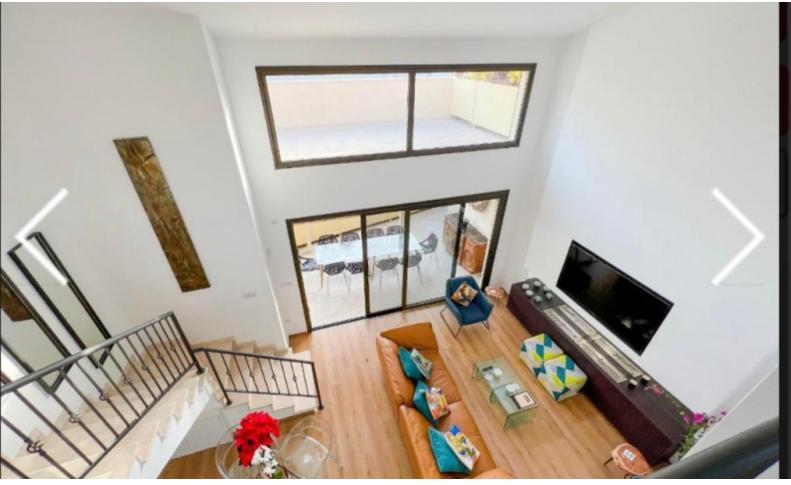

#### Villa Details:

Levels: 3

Bedrooms: 5 (2 en-suite)

Bathrooms: 4

Living Space: Approximately 200 m<sup>2</sup> on a 350 m<sup>2</sup> plot

Living Spaces: Open-plan living room, dining room, and kitchen

Terraces: Wrap-around sea view terraces on all levels

Outdoor Spaces: Mediterranean garden, outdoor dining terrace, BBQ area

Parking: Covered parking with automated garage gate