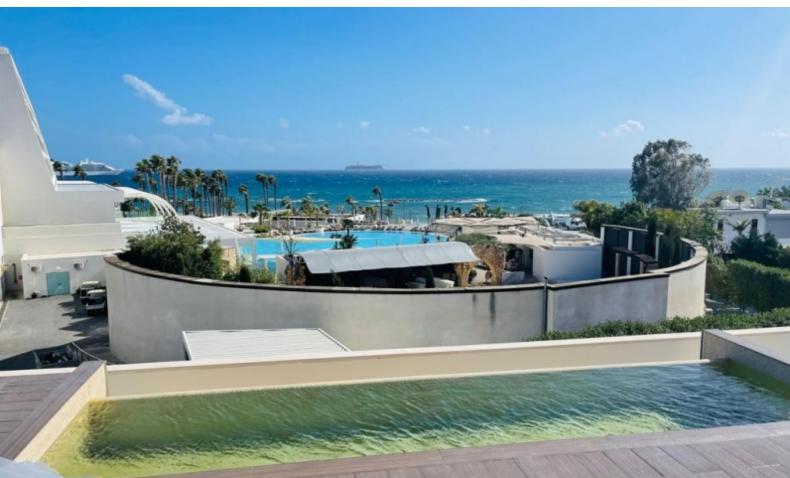

### **Outdoor Features**

- Barbecue area
- Communal pool
- Electric Shutters
- Private pool
- Rear Garden
- Roof Garden

#### Villa Features:

Rooftop Pool with Panoramic Views Full Electric Kitchen Appliances High-Speed WIFI Video Security System Full Air Conditioning
Double Glazing and Electric Shutters
Solar Water Heating and Irrigation System

Community & Nearby Amenities:

3-Minute Walk to the Beach Minutes from Park Lane and St. Raphael Resort Amenities Close to City Bus Route

Access to Complex Amenities: Large communal swimming pool, tennis courts