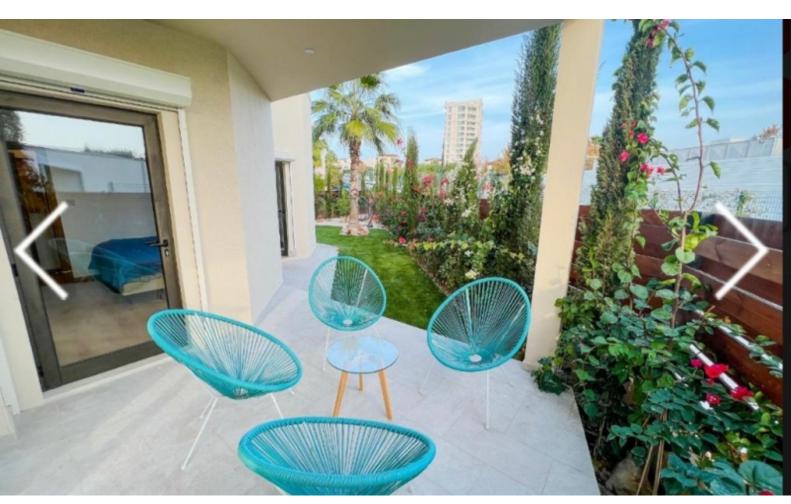

### **Outdoor Features**

- Barbecue area
- Communal pool
- Electric Shutters
- Private pool
- Rear Garden
- Roof Garden

Outdoor Spaces: Mediterranean garden, outdoor dining terrace, BBQ area

Parking: Covered parking with automated garage gate