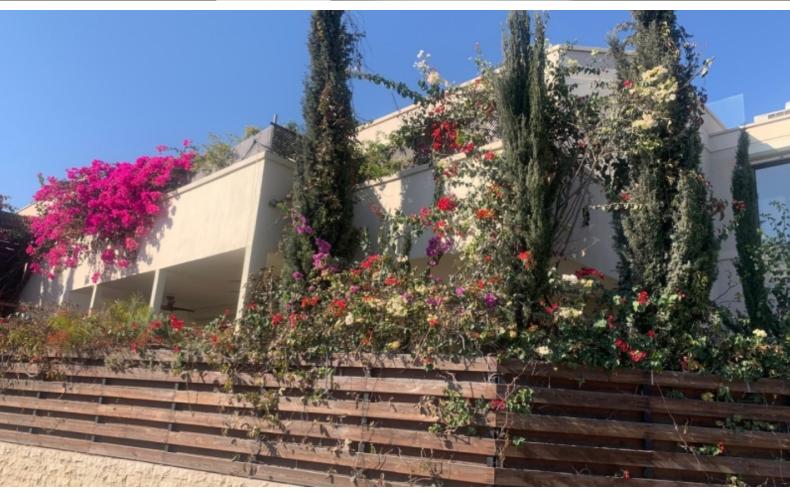

### **Outdoor Features**

- Barbecue area
- Communal pool
- Electric Shutters
- Private pool
- Rear Garden
- Roof Garden

Outdoor Spaces: Mediterranean garden, outdoor dining terrace, BBQ area

Parking: Covered parking with automated garage gate