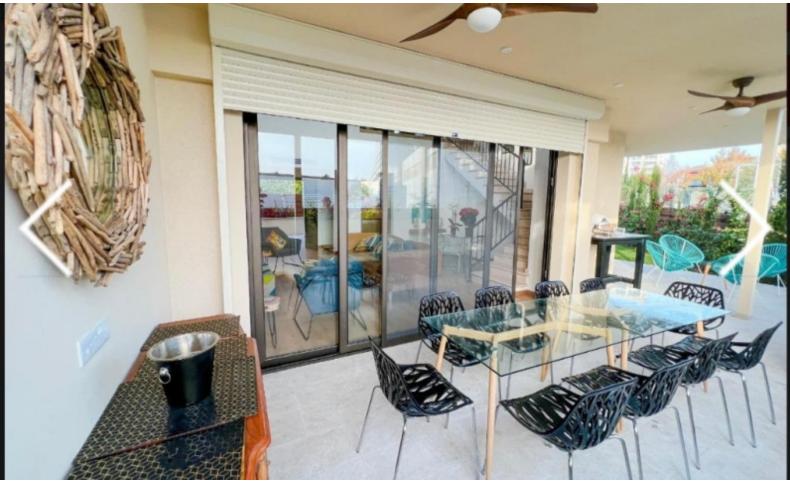

#### Villa Details:

Levels: 3

Bedrooms: 5 (2 en-suite)

Bathrooms: 4

Living Space: Approximately 200 m<sup>2</sup> on a 350 m<sup>2</sup> plot

Living Spaces: Open-plan living room, dining room, and kitchen

Terraces: Wrap-around sea view terraces on all levels

Outdoor Spaces: Mediterranean garden, outdoor dining terrace, BBQ area

Parking: Covered parking with automated garage gate