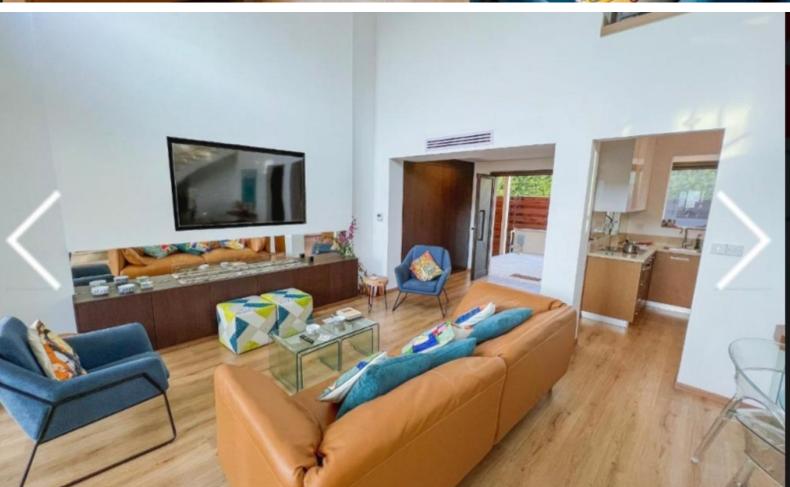

#### Villa Details:

Levels: 3

Bedrooms: 5 (2 en-suite)

Bathrooms: 4

Living Space: Approximately 200 m<sup>2</sup> on a 350 m<sup>2</sup> plot

Living Spaces: Open-plan living room, dining room, and kitchen

Terraces: Wrap-around sea view terraces on all levels