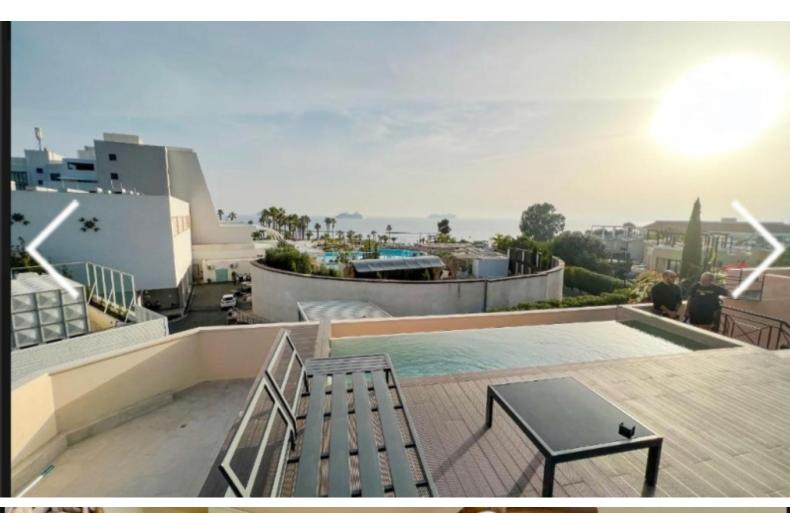

#### Villa Features:

Rooftop Pool with Panoramic Views Full Electric Kitchen Appliances High-Speed WIFI Video Security System Full Air Conditioning
Double Glazing and Electric Shutters
Solar Water Heating and Irrigation System

Community & Nearby Amenities:

3-Minute Walk to the Beach Minutes from Park Lane and St. Raphael Resort Amenities Close to City Bus Route

Access to Complex Amenities: Large communal swimming pool, tennis courts