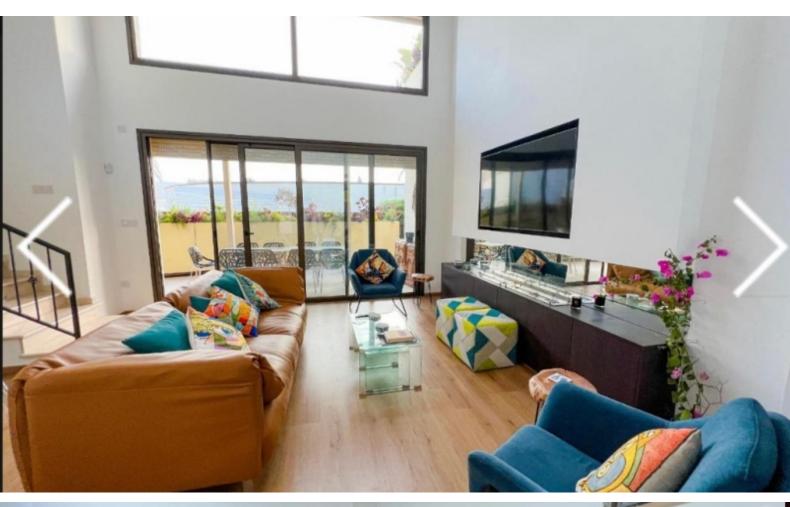

#### Villa Details:

Levels: 3

Bedrooms: 5 (2 en-suite)

Bathrooms: 4

Living Space: Approximately 200 m<sup>2</sup> on a 350 m<sup>2</sup> plot

Living Spaces: Open-plan living room, dining room, and kitchen

Terraces: Wrap-around sea view terraces on all levels

Outdoor Spaces: Mediterranean garden, outdoor dining terrace, BBQ area

Parking: Covered parking with automated garage gate