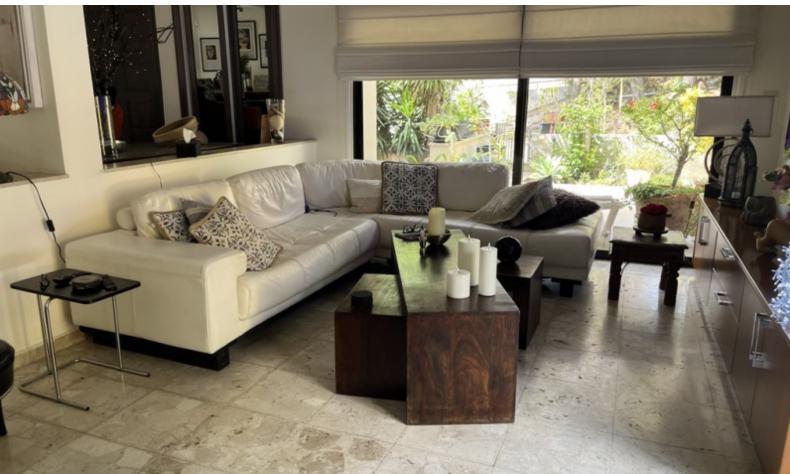

#### **Indoor Features**

- Air Conditioning
- Central Heating
- Covered Parking
- Fireplace
- Fitted Kitchen
- Guest Toilet
- Master Bed
- Open-plan
- Pet Friendly
- Playroom
- Utility Room
- Water Heater
- EPC Energy Class: Pending

**Fireplace** 

Fitted Kitchen

Fitted Wardrobes

Open Plan

Landscaped Garden

**Mature Trees** 

**Fruit Trees** 

Outdoor Bar area