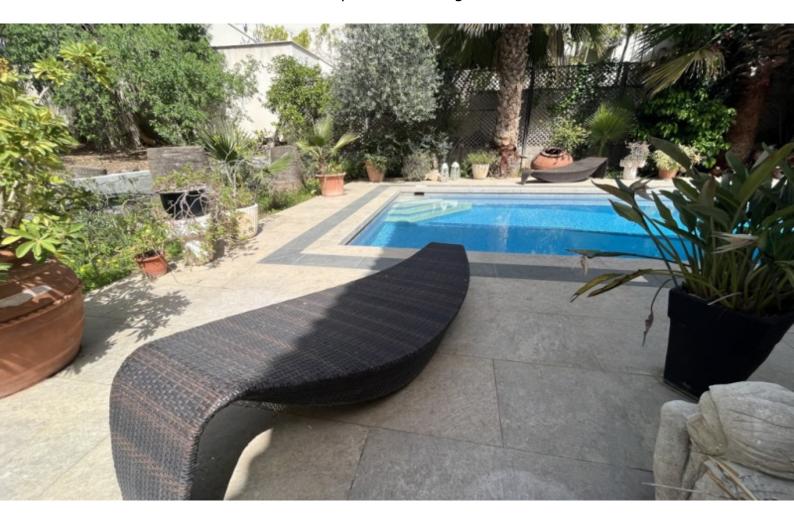

In addition, it has excellent access to the highway and the seafront!

Cul-de-sac

Next to a green area

Swimming Pool with Roman Steps!

4 Bedrooms

3 Bathrooms

159m2 of Net Indoor area

12m2 of Covered Veranda

#### **Outdoor Features**

- Barbecue area
- Landscape Garden
- Outdoor Shower
- Photovoltaic System
- Private pool
- Solar System