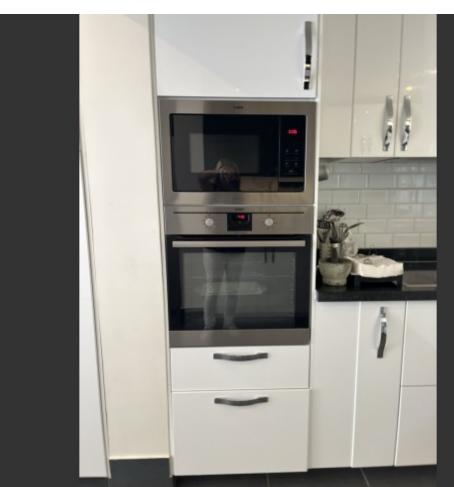

#### **Indoor Features**

- Air Conditioning
- Central Heating
- Covered Parking
- Fireplace
- Fitted Kitchen
- Guest Toilet
- Master Bed
- Open-plan
- Pet Friendly
- Playroom
- Utility Room
- Water Heater
- EPC Energy Class: Pending

**Fireplace** 

Fitted Kitchen

Fitted Wardrobes

Open Plan

Landscaped Garden

**Mature Trees** 

**Fruit Trees** 

Outdoor Bar area