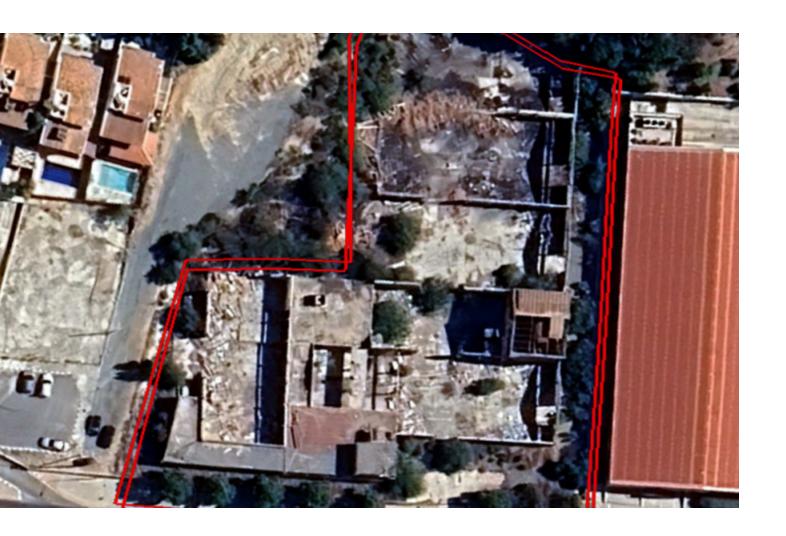

### **Key Facts**

• Commercial Land

• 5,630 m<sup>2</sup> Land Size

• 140% Building Density

• Site Coverage: 50%

• Floors: 4

• Height: 17m

• Title Deed: Available

### **Description**

Commercial Land Parcel For Sale in Latsia, Nicosia
Located in a prominent position, in the heart of the community
A plethora of amenities are within walking distance
In addition, it has quick and easy access to the highway and the Mall of Cyprus!
Contains an abandoned building
5,630m2 of Land area
Around 87m of Road Frontage
140% of Building Density
50% of Site Coverage
Up to 4 floors and a height of 17m
Access to a registered road
All development infrastructures are in place
This land is excellent for a large commercial development!