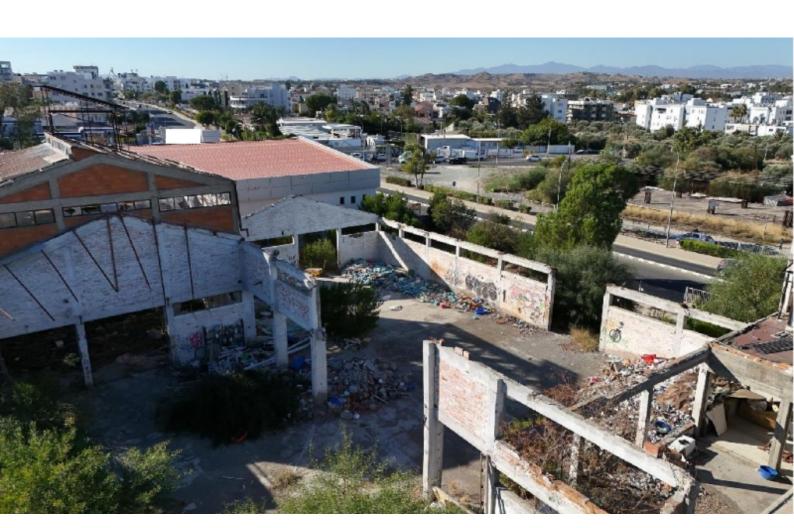

### **Description**

Commercial Land Parcel For Sale in Latsia, Nicosia
Located in a prominent position, in the heart of the community
A plethora of amenities are within walking distance
In addition, it has quick and easy access to the highway and the Mall of Cyprus!
Contains an abandoned building
5,630m2 of Land area
Around 87m of Road Frontage
140% of Building Density
50% of Site Coverage
Up to 4 floors and a height of 17m
Access to a registered road
All development infrastructures are in place
This land is excellent for a large commercial development!