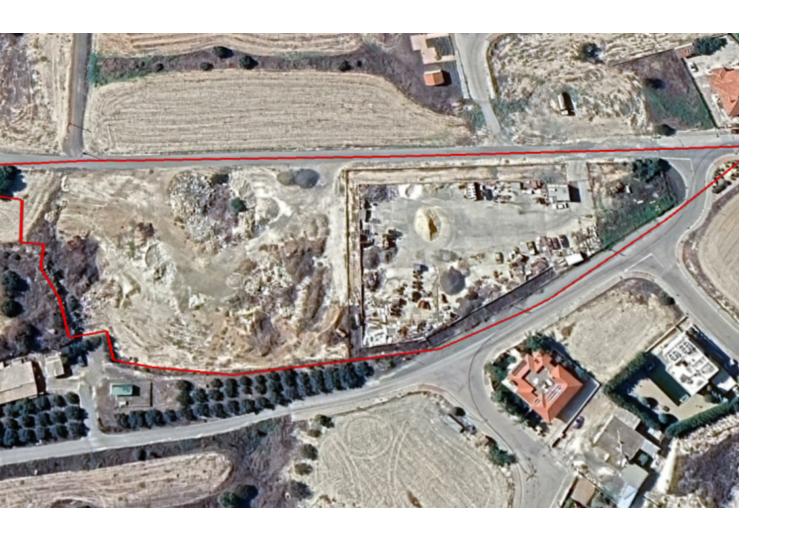

#### **Description**

Large Corner Residential Land Parcel For Sale in Dali, Nicosia Located in a peaceful and attractive environment It has excellent access to the community center and amenities! In addition, it is only a short drive from the highway Corner Position
12,552m2 of Land area
Around 392m of Road Frontage

76% Falls within the Ka8 Residential Zone60% of Building Density35% of Site CoverageUp to 2 floors and a height of 10m

24% Falls within the Ka6 Residential Zone90% of Building Density50% of Site CoverageUp to 2 floors and a height of 10m

Access to a registered road from 2 sides
All development infrastructures are in place
This huge land is excellent for a large residential development
The land is currently rented

Contact us for full information and a private viewing!