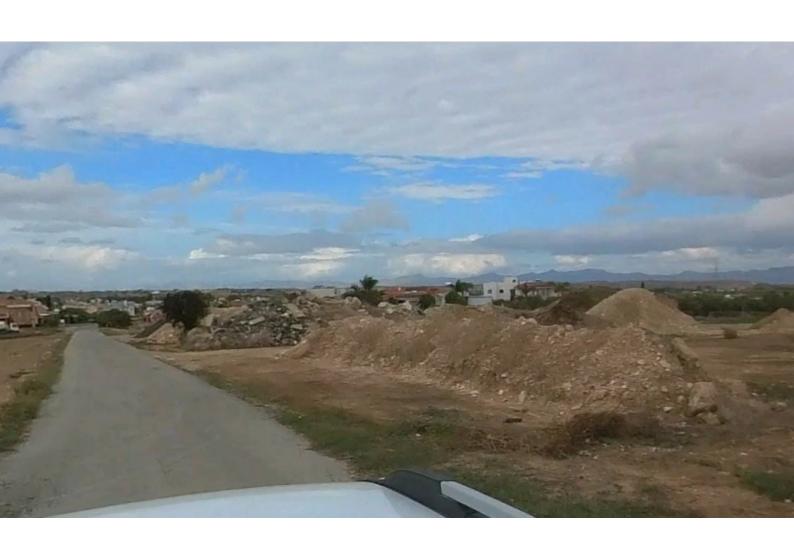

#### **Description**

Large Corner Residential Land Parcel For Sale in Dali, Nicosia Located in a peaceful and attractive environment It has excellent access to the community center and amenities! In addition, it is only a short drive from the highway Corner Position
12,552m2 of Land area
Around 392m of Road Frontage

Access to a registered road from 2 sides
All development infrastructures are in place
This huge land is excellent for a large residential development
The land is currently rented

Contact us for full information and a private viewing!