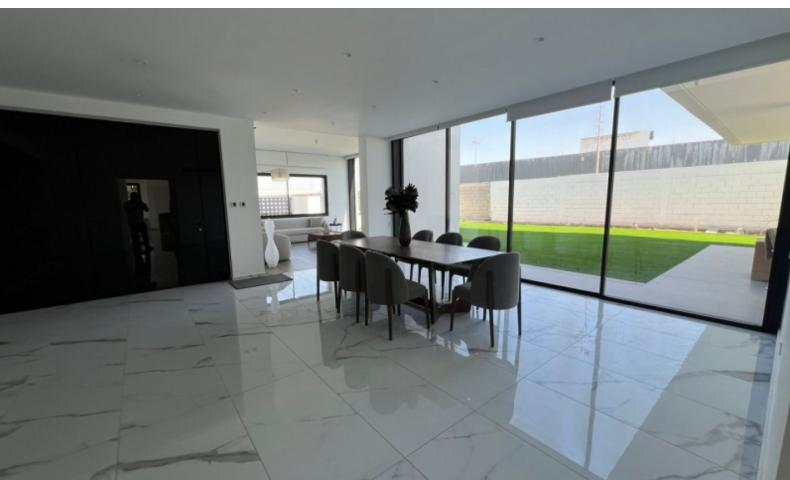

329m2 of Net Indoor area

30m2 of Ancillary Buildings

76m2 of Covered Verandas

738m2 of Plot area

Double covered parking

Pool provision

Storeroom

Laundry Room

Laminated parquet floors

**BBQ** Area

Large Garden

Fully gated and enclosed property

Year of Build: 2023

Immaculate Condition

This bright, spacious, and modern home is excellent for a family for permanent living