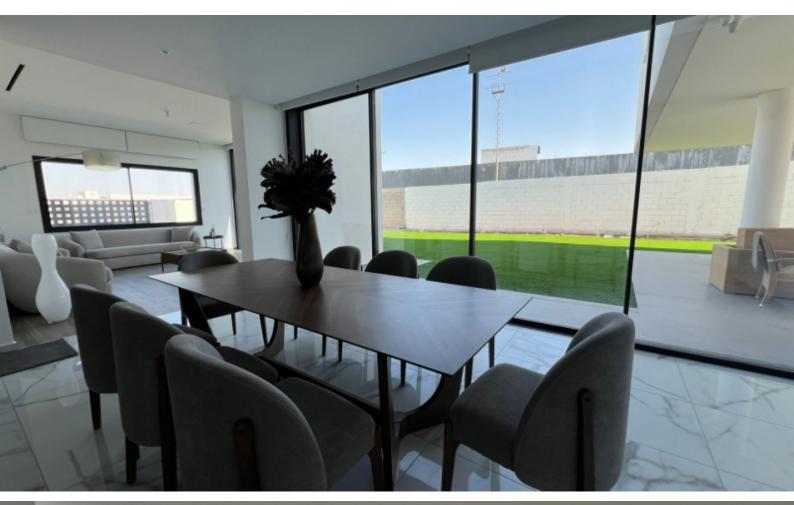

329m2 of Net Indoor area

30m2 of Ancillary Buildings

76m2 of Covered Verandas

738m2 of Plot area

Double covered parking

Pool provision

Storeroom

Laundry Room

Laminated parquet floors

**BBQ** Area

Large Garden

Fully gated and enclosed property

Year of Build: 2023

Immaculate Condition

This bright, spacious, and modern home is excellent for a family for permanent living