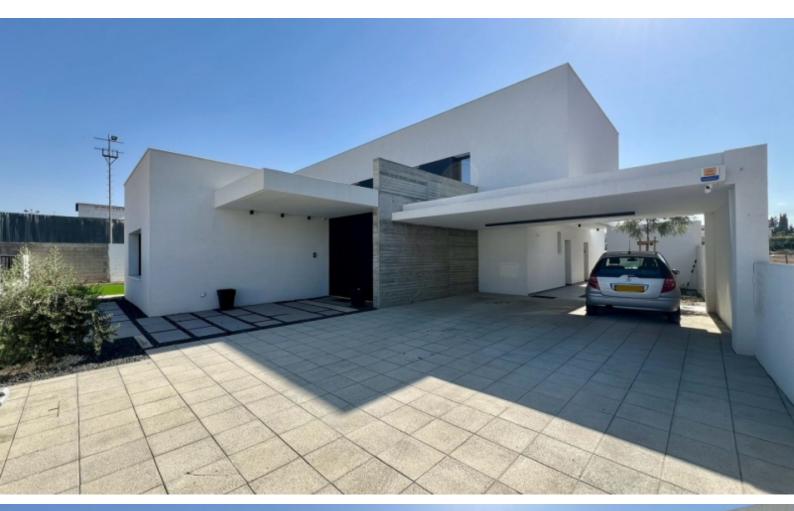

329m2 of Net Indoor area

30m2 of Ancillary Buildings

76m2 of Covered Verandas

738m2 of Plot area

Double covered parking

Pool provision

Storeroom

Laundry Room