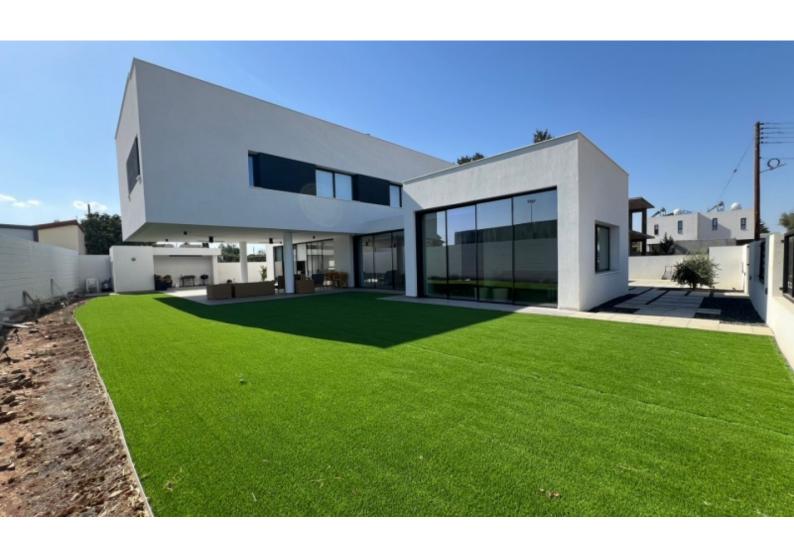

## **Description**

Outstanding 4 + 1 bedroom Detached Villa For Sale in Kato Deftera, Nicosia with Final Approval!

Located in an attractive family-friendly environment

It is only minutes from the community center and many amenities!

329m2 of Net Indoor area

30m2 of Ancillary Buildings

76m2 of Covered Verandas

738m2 of Plot area

Double covered parking

Pool provision

Storeroom

Laundry Room

Laminated parquet floors

**BBQ** Area

Large Garden

Fully gated and enclosed property

Year of Build: 2023

Immaculate Condition

This bright, spacious, and modern home is excellent for a family for permanent living