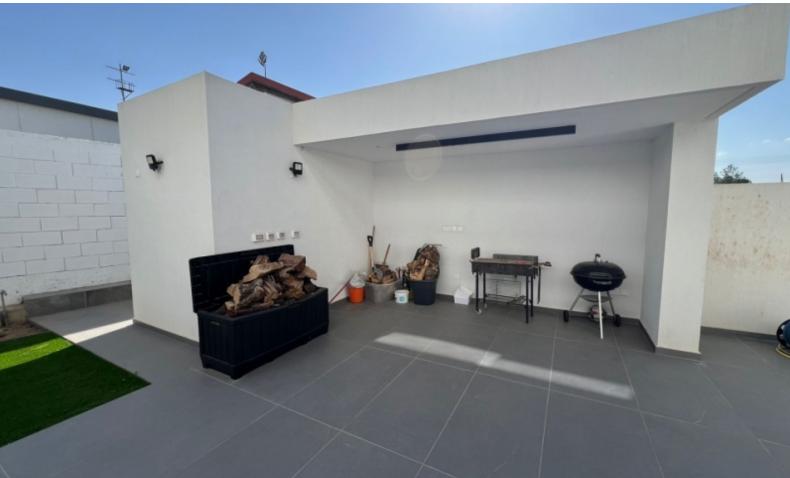

#### **Outdoor Features**

- Barbecue area
- Electric Shutters
- Photovoltaic System
- Rear Garden
- Solar System
- Standard Garden
- Uncovered Parking

Laminated parquet floors

**BBQ** Area

Large Garden

Fully gated and enclosed property

Year of Build: 2023

Immaculate Condition

This bright, spacious, and modern home is excellent for a family for permanent living