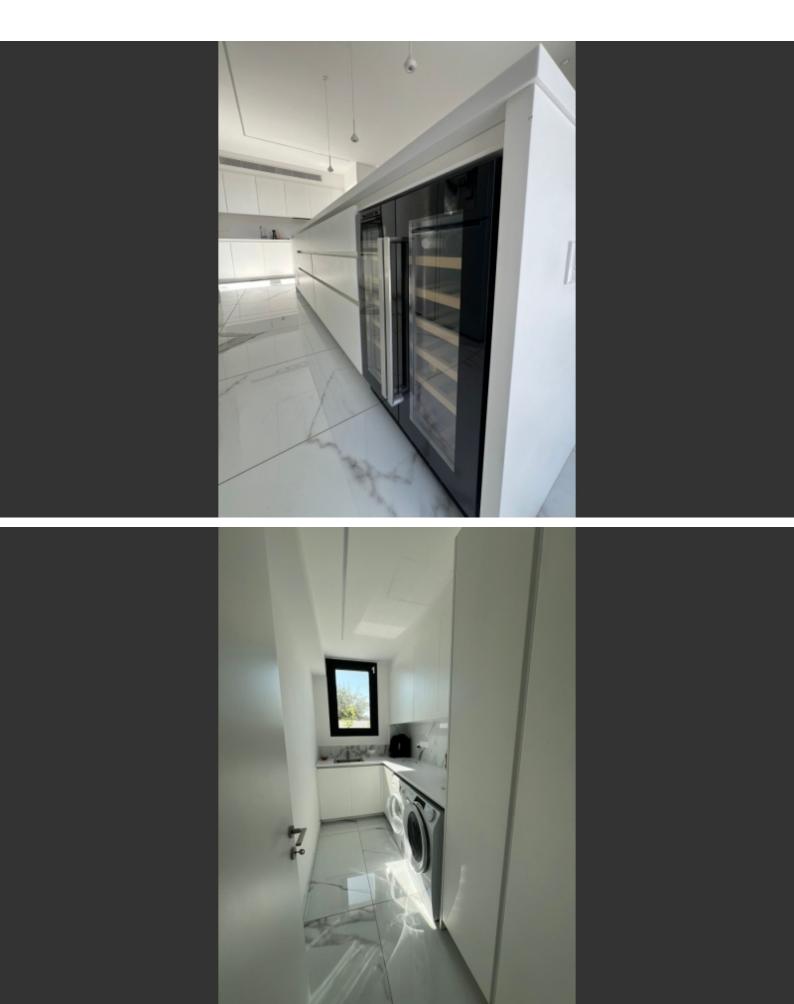

329m2 of Net Indoor area

30m2 of Ancillary Buildings

76m2 of Covered Verandas

738m2 of Plot area

Double covered parking

Pool provision

Storeroom

Laundry Room

**Electric Shutters** 

Water filter system

**CCTV** 

Security System

Unfurnished

Fitted Wardrobes

Fitted kitchen with island bar

Wine Fridge