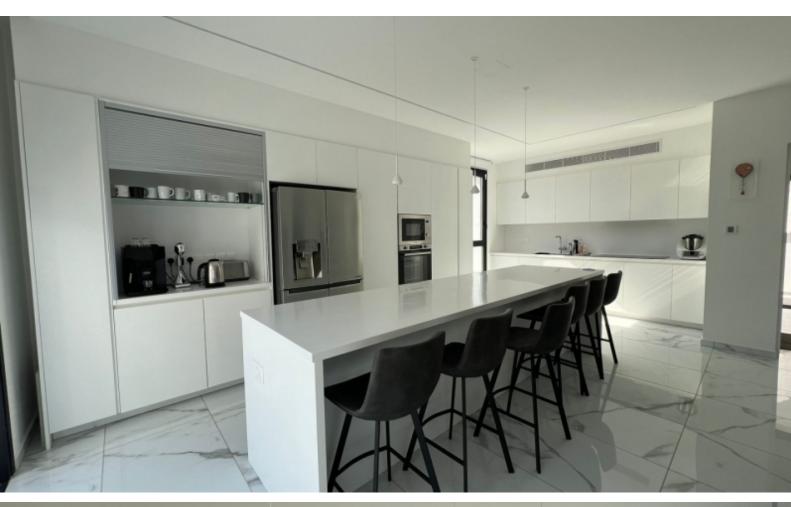

**Electric Shutters** 

Water filter system

**CCTV** 

Security System

Unfurnished

Fitted Wardrobes

Fitted kitchen with island bar

Wine Fridge