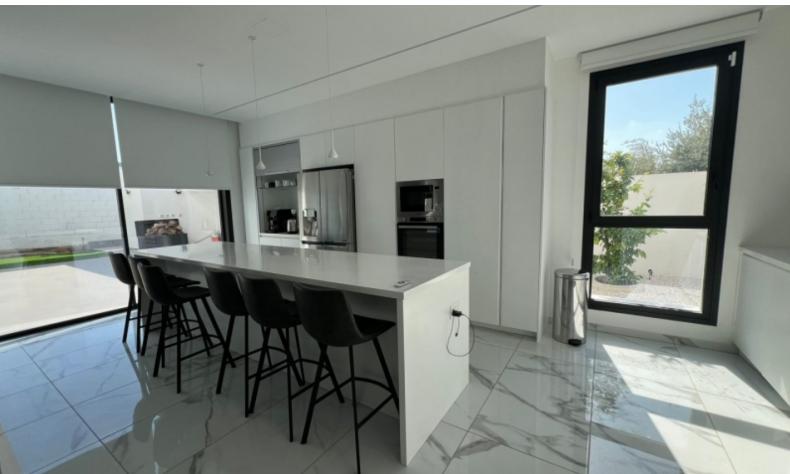

**Electric Shutters** 

Water filter system

**CCTV** 

Security System

Unfurnished

Fitted Wardrobes

Fitted kitchen with island bar

Wine Fridge