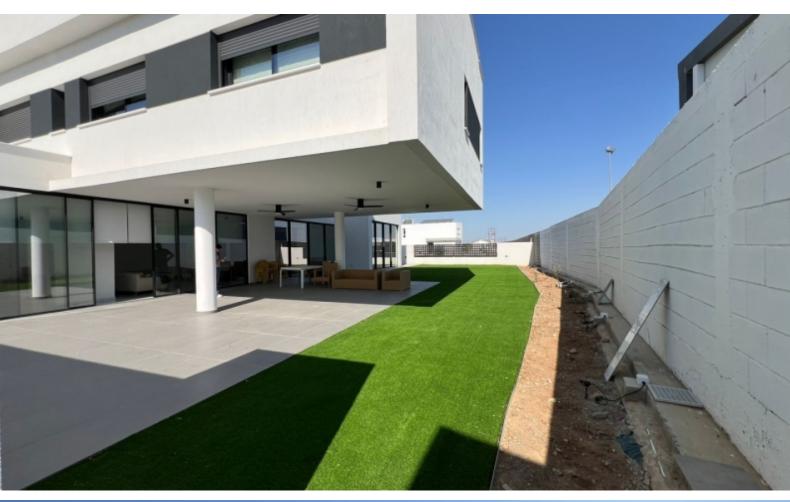

329m2 of Net Indoor area

30m2 of Ancillary Buildings

76m2 of Covered Verandas

738m2 of Plot area

Double covered parking

Pool provision

Storeroom

Laundry Room

Laminated parquet floors

**BBQ** Area

Large Garden

Fully gated and enclosed property

Year of Build: 2023

Immaculate Condition

This bright, spacious, and modern home is excellent for a family for permanent living