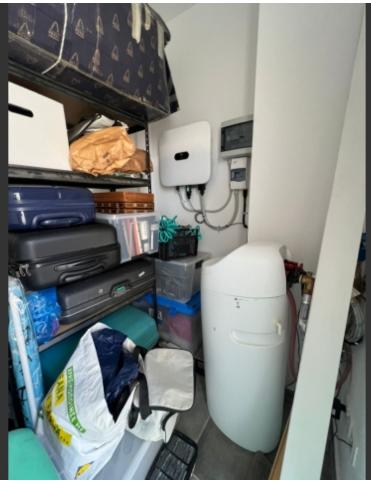

329m2 of Net Indoor area

30m2 of Ancillary Buildings

76m2 of Covered Verandas

738m2 of Plot area

Double covered parking

Pool provision

Storeroom

Laundry Room

Office

Playroom

Walk-in wardrobe for the master bedroom

Photovoltaic System of 8.2kW

VRV A/C on the ground floor

A/C Split Units on the 1st floor

**Underfloor Heating** 

Smart home system