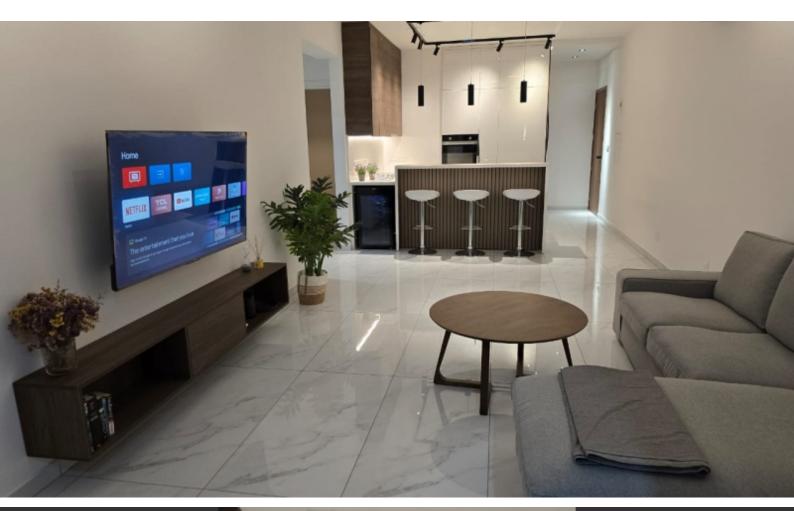

## Description

 For Rent: Stunning Brand-New 2-Bedroom Apartment in Ayios Ioannis - Limassol
 Just completed and ready to welcome you! This modern, beautifully designed 2bedroom apartment offers the best in comfort and style. Only 9 exclusive apartments in the building, ensuring a private and peaceful living experience.
 Property Highlights:

- 🔲 2 spacious bedrooms (Master with en-suite)
- 🔲 2 modern showers/toilets
- Air-conditioning in all rooms (Energy-efficient)
- []] Fully equipped kitchen with brand new appliances (including a wine cooler & Nespresso machine) Build in fridge, dishwasher and washing machine.
- Customized Led lid wardrobes in both bedrooms.
- 🔲 58" Smart TV, wall-mounted for indoor/outdoor viewing
- $\square$  1 covered parking space with electric car charger
- 🔟 Storage unit included
- 🔲 Covered area: 80sqm | Covered veranda: 16sqm
- 🔲 Video control for secure building access
- Gated entrance with remote control
- Pet-friendly (with landlord approval)

This space blends luxury and convenience, with all the high-end finishes you expect.

□ Rental Price: €2,250/month (Negotiable) – including common expenses

Available immediately!

Contact us today to arrange a viewing. Don't miss this opportunity!