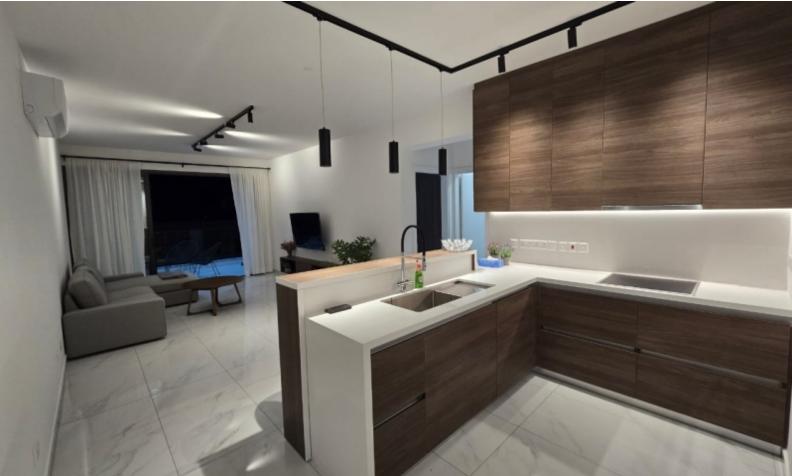

## Description

 For Rent: Stunning Brand-New 2-Bedroom Apartment in Ayios Ioannis - Limassol
 Just completed and ready to welcome you! This modern, beautifully designed 2bedroom apartment offers the best in comfort and style. Only 9 exclusive apartments in the building, ensuring a private and peaceful living experience.
 Property Highlights:

- 🔲 2 spacious bedrooms (Master with en-suite)
- 🔲 2 modern showers/toilets
- Air-conditioning in all rooms (Energy-efficient)
- []] Fully equipped kitchen with brand new appliances (including a wine cooler & Nespresso machine) Build in fridge, dishwasher and washing machine.
- Customized Led lid wardrobes in both bedrooms.
- 🔲 58" Smart TV, wall-mounted for indoor/outdoor viewing
- $\square$  1 covered parking space with electric car charger
- 🔟 Storage unit included
- 🔲 Covered area: 80sqm | Covered veranda: 16sqm
- 🔲 Video control for secure building access
- Gated entrance with remote control
- Pet-friendly (with landlord approval)

This space blends luxury and convenience, with all the high-end finishes you expect.

□ Rental Price: €2,250/month (Negotiable) – including common expenses

Available immediately!

Contact us today to arrange a viewing. Don't miss this opportunity!