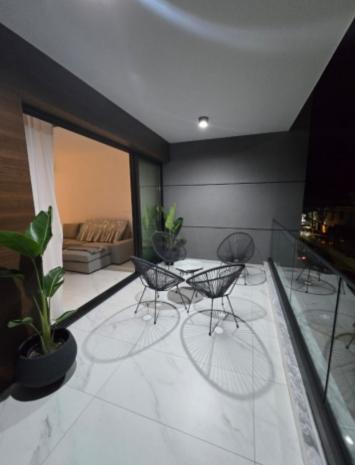

### **Key Facts**

- 2 Beds
- 1 Bath
- 80 m<sup>2</sup> Covered Area
- 16 m<sup>2</sup> Covered Verandas
- Year Built: 2024
- Title Deed: Available
- Furnished

- 🔲 2 spacious bedrooms (Master with en-suite)
- 🔲 2 modern showers/toilets
- Air-conditioning in all rooms (Energy-efficient)
- []] Fully equipped kitchen with brand new appliances (including a wine cooler & Nespresso machine) Build in fridge, dishwasher and washing machine.
- Customized Led lid wardrobes in both bedrooms.
- 🔲 58" Smart TV, wall-mounted for indoor/outdoor viewing
- $\square$  1 covered parking space with electric car charger
- 🔟 Storage unit included
- 🔲 Covered area: 80sqm | Covered veranda: 16sqm
- 🔲 Video control for secure building access
- Gated entrance with remote control
- Pet-friendly (with landlord approval)