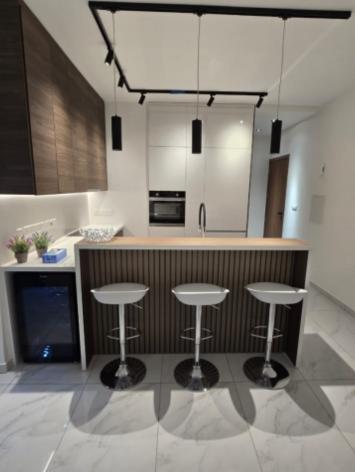

## Description

 For Rent: Stunning Brand-New 2-Bedroom Apartment in Ayios Ioannis - Limassol
 Just completed and ready to welcome you! This modern, beautifully designed 2bedroom apartment offers the best in comfort and style. Only 9 exclusive apartments in the building, ensuring a private and peaceful living experience.
 Property Highlights:

- 🔲 2 spacious bedrooms (Master with en-suite)
- 🔲 2 modern showers/toilets
- Air-conditioning in all rooms (Energy-efficient)
- []] Fully equipped kitchen with brand new appliances (including a wine cooler & Nespresso machine) Build in fridge, dishwasher and washing machine.
- Customized Led lid wardrobes in both bedrooms.
- 🔲 58" Smart TV, wall-mounted for indoor/outdoor viewing
- $\square$  1 covered parking space with electric car charger
- 🔟 Storage unit included
- 🔲 Covered area: 80sqm | Covered veranda: 16sqm
- 🔲 Video control for secure building access
- Gated entrance with remote control
- Pet-friendly (with landlord approval)

This space blends luxury and convenience, with all the high-end finishes you expect.

□ Rental Price: €2,250/month (Negotiable) – including common expenses

Available immediately!

Contact us today to arrange a viewing. Don't miss this opportunity!