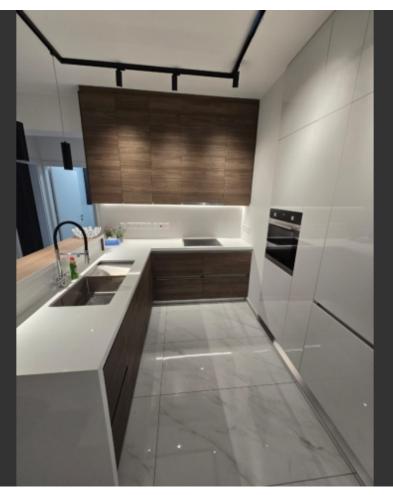

## Description

 For Rent: Stunning Brand-New 2-Bedroom Apartment in Ayios Ioannis - Limassol
 Just completed and ready to welcome you! This modern, beautifully designed 2bedroom apartment offers the best in comfort and style. Only 9 exclusive apartments in the building, ensuring a private and peaceful living experience.
 Property Highlights:

- 🔲 2 spacious bedrooms (Master with en-suite)
- 🔲 2 modern showers/toilets
- Air-conditioning in all rooms (Energy-efficient)
- []] Fully equipped kitchen with brand new appliances (including a wine cooler & Nespresso machine) Build in fridge, dishwasher and washing machine.
- Customized Led lid wardrobes in both bedrooms.
- 🔲 58" Smart TV, wall-mounted for indoor/outdoor viewing
- $\square$  1 covered parking space with electric car charger
- 🔟 Storage unit included
- 🔲 Covered area: 80sqm | Covered veranda: 16sqm
- 🔲 Video control for secure building access
- Gated entrance with remote control
- Pet-friendly (with landlord approval)