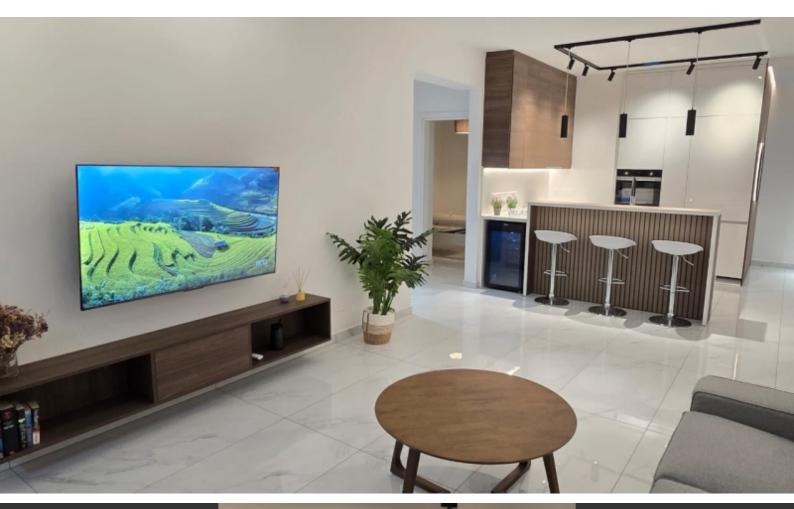

## Description

 For Rent: Stunning Brand-New 2-Bedroom Apartment in Ayios Ioannis - Limassol
 Just completed and ready to welcome you! This modern, beautifully designed 2bedroom apartment offers the best in comfort and style. Only 9 exclusive apartments in the building, ensuring a private and peaceful living experience.
 Property Highlights:

- 🔲 2 spacious bedrooms (Master with en-suite)
- 🔲 2 modern showers/toilets
- Air-conditioning in all rooms (Energy-efficient)
- []] Fully equipped kitchen with brand new appliances (including a wine cooler & Nespresso machine) Build in fridge, dishwasher and washing machine.
- Customized Led lid wardrobes in both bedrooms.
- 🔲 58" Smart TV, wall-mounted for indoor/outdoor viewing
- $\square$  1 covered parking space with electric car charger
- 🔟 Storage unit included
- 🔲 Covered area: 80sqm | Covered veranda: 16sqm
- 🔲 Video control for secure building access
- Gated entrance with remote control
- Pet-friendly (with landlord approval)

This space blends luxury and convenience, with all the high-end finishes you expect.

□ Rental Price: €2,250/month (Negotiable) – including common expenses

Available immediately!

Contact us today to arrange a viewing. Don't miss this opportunity!