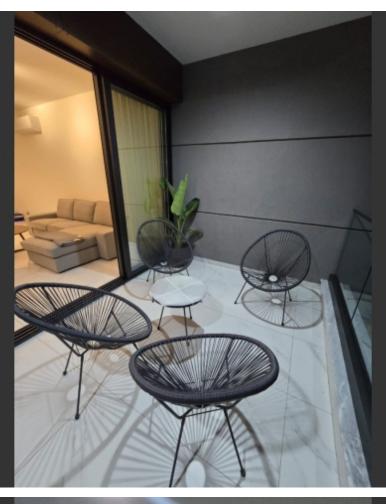

### **Key Facts**

- 2 Beds
- 1 Bath
- 80 m<sup>2</sup> Covered Area
- 16 m<sup>2</sup> Covered Verandas
- Year Built: 2024
- Title Deed: Available
- Furnished

- 🔲 2 spacious bedrooms (Master with en-suite)
- 🔲 2 modern showers/toilets
- Air-conditioning in all rooms (Energy-efficient)
- []] Fully equipped kitchen with brand new appliances (including a wine cooler & Nespresso machine) Build in fridge, dishwasher and washing machine.
- Customized Led lid wardrobes in both bedrooms.
- 🔲 58" Smart TV, wall-mounted for indoor/outdoor viewing
- $\square$  1 covered parking space with electric car charger
- 🔟 Storage unit included
- 🔲 Covered area: 80sqm | Covered veranda: 16sqm
- 🔲 Video control for secure building access
- Gated entrance with remote control
- Pet-friendly (with landlord approval)