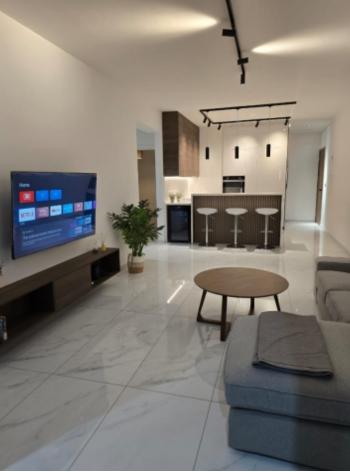

## Description

 For Rent: Stunning Brand-New 2-Bedroom Apartment in Ayios Ioannis - Limassol
 Just completed and ready to welcome you! This modern, beautifully designed 2bedroom apartment offers the best in comfort and style. Only 9 exclusive apartments in the building, ensuring a private and peaceful living experience.
 Property Highlights:

- 🔲 2 spacious bedrooms (Master with en-suite)
- 🔲 2 modern showers/toilets
- Air-conditioning in all rooms (Energy-efficient)
- []] Fully equipped kitchen with brand new appliances (including a wine cooler & Nespresso machine) Build in fridge, dishwasher and washing machine.
- Customized Led lid wardrobes in both bedrooms.
- 🔲 58" Smart TV, wall-mounted for indoor/outdoor viewing
- $\square$  1 covered parking space with electric car charger
- 🔟 Storage unit included
- 🔲 Covered area: 80sqm | Covered veranda: 16sqm
- 🔲 Video control for secure building access
- Gated entrance with remote control
- Pet-friendly (with landlord approval)

This space blends luxury and convenience, with all the high-end finishes you expect.

□ Rental Price: €2,250/month (Negotiable) – including common expenses

Available immediately!

Contact us today to arrange a viewing. Don't miss this opportunity!