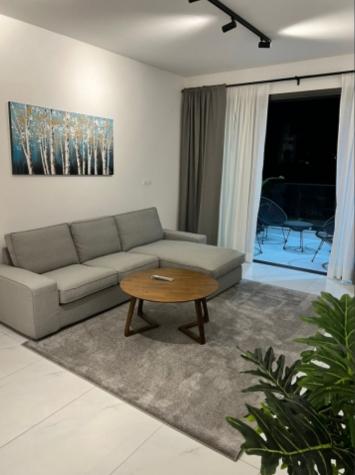

- 🔲 2 spacious bedrooms (Master with en-suite)
- 🔲 2 modern showers/toilets
- Air-conditioning in all rooms (Energy-efficient)
- []] Fully equipped kitchen with brand new appliances (including a wine cooler & Nespresso machine) Build in fridge, dishwasher and washing machine.
- Customized Led lid wardrobes in both bedrooms.
- 🔲 58" Smart TV, wall-mounted for indoor/outdoor viewing
- $\square$  1 covered parking space with electric car charger
- 🔟 Storage unit included
- 🔲 Covered area: 80sqm | Covered veranda: 16sqm
- 🔲 Video control for secure building access
- Gated entrance with remote control
- Pet-friendly (with landlord approval)

This space blends luxury and convenience, with all the high-end finishes you expect.

□ Rental Price: €2,250/month (Negotiable) – including common expenses

Available immediately!

Contact us today to arrange a viewing. Don't miss this opportunity!