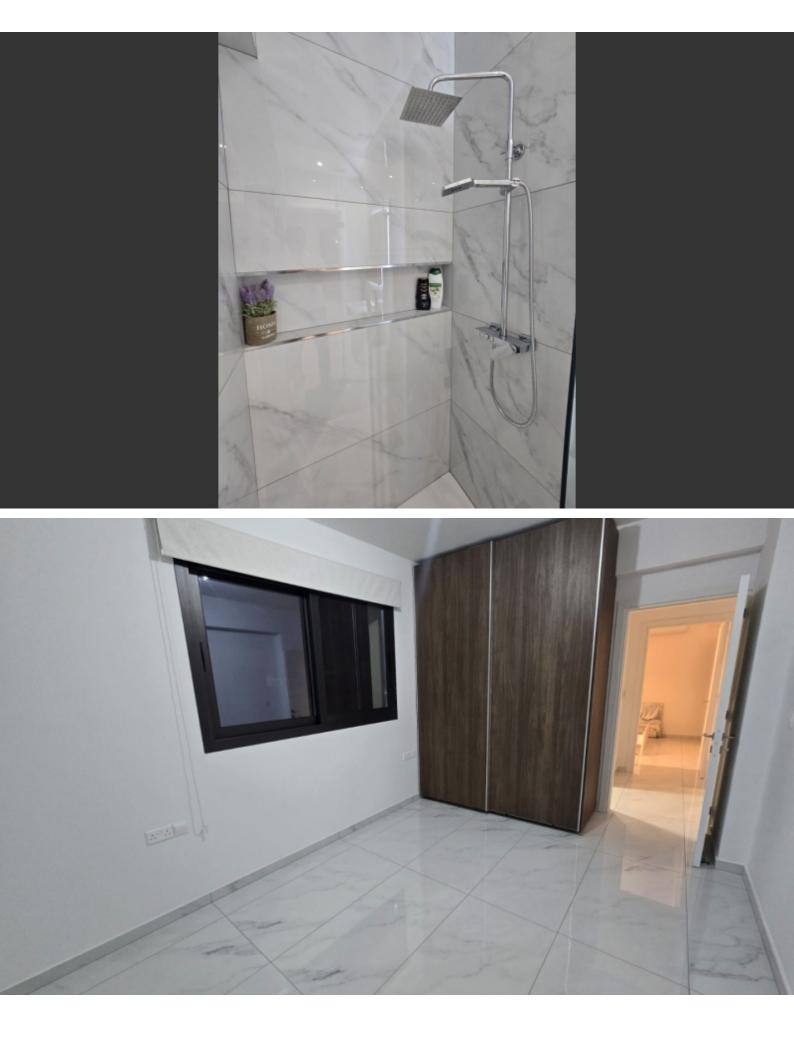

- 🔲 2 spacious bedrooms (Master with en-suite)
- 🔲 2 modern showers/toilets
- Air-conditioning in all rooms (Energy-efficient)
- []] Fully equipped kitchen with brand new appliances (including a wine cooler & Nespresso machine) Build in fridge, dishwasher and washing machine.
- Customized Led lid wardrobes in both bedrooms.
- 🔲 58" Smart TV, wall-mounted for indoor/outdoor viewing
- $\square$  1 covered parking space with electric car charger
- 🔟 Storage unit included
- 🔲 Covered area: 80sqm | Covered veranda: 16sqm
- 🔲 Video control for secure building access
- Gated entrance with remote control
- Pet-friendly (with landlord approval)