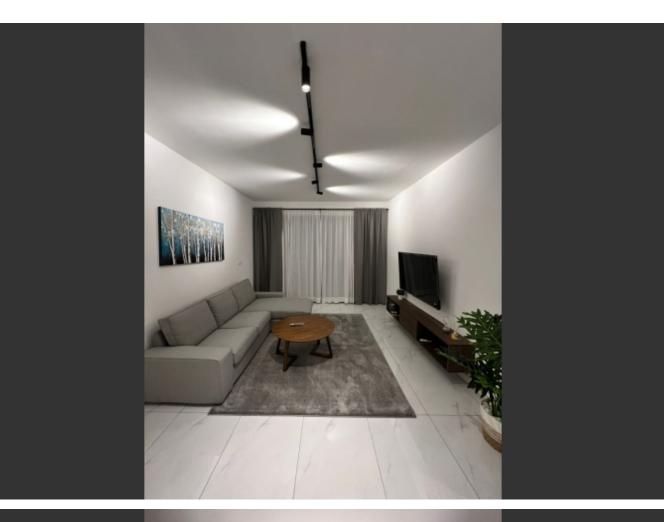

- 🔲 2 spacious bedrooms (Master with en-suite)
- 🔲 2 modern showers/toilets
- Air-conditioning in all rooms (Energy-efficient)
- []] Fully equipped kitchen with brand new appliances (including a wine cooler & Nespresso machine) Build in fridge, dishwasher and washing machine.
- Customized Led lid wardrobes in both bedrooms.
- 🔲 58" Smart TV, wall-mounted for indoor/outdoor viewing
- $\square$  1 covered parking space with electric car charger
- 🔟 Storage unit included
- 🔲 Covered area: 80sqm | Covered veranda: 16sqm
- 🔲 Video control for secure building access
- Gated entrance with remote control
- Pet-friendly (with landlord approval)

This space blends luxury and convenience, with all the high-end finishes you expect.

□ Rental Price: €2,250/month (Negotiable) – including common expenses

Available immediately!

Contact us today to arrange a viewing. Don't miss this opportunity!