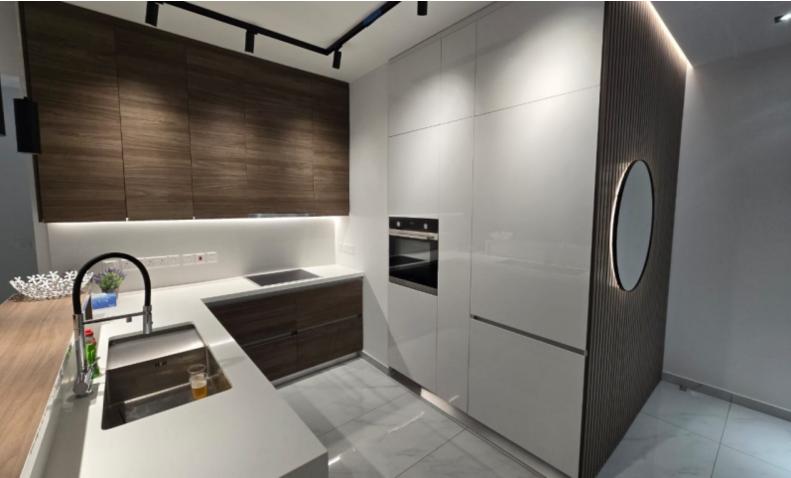

- 🔲 2 spacious bedrooms (Master with en-suite)
- 🔲 2 modern showers/toilets
- Air-conditioning in all rooms (Energy-efficient)
- []] Fully equipped kitchen with brand new appliances (including a wine cooler & Nespresso machine) Build in fridge, dishwasher and washing machine.
- Customized Led lid wardrobes in both bedrooms.
- 🔲 58" Smart TV, wall-mounted for indoor/outdoor viewing
- $\square$  1 covered parking space with electric car charger
- 🔟 Storage unit included
- 🔲 Covered area: 80sqm | Covered veranda: 16sqm
- 🔲 Video control for secure building access
- Gated entrance with remote control
- Pet-friendly (with landlord approval)

This space blends luxury and convenience, with all the high-end finishes you expect.

□ Rental Price: €2,250/month (Negotiable) – including common expenses

Available immediately!

Contact us today to arrange a viewing. Don't miss this opportunity!