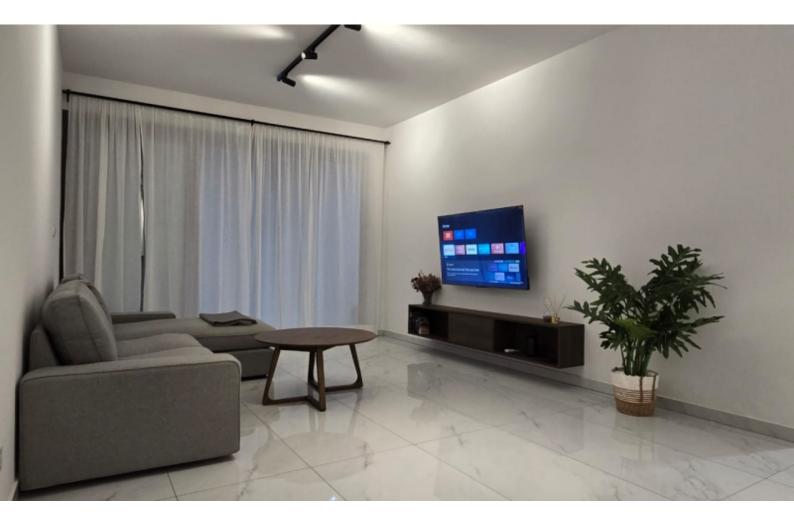

## Description

 For Rent: Stunning Brand-New 2-Bedroom Apartment in Ayios Ioannis - Limassol
 Just completed and ready to welcome you! This modern, beautifully designed 2bedroom apartment offers the best in comfort and style. Only 9 exclusive apartments in the building, ensuring a private and peaceful living experience.
 Property Highlights:

- 🔲 2 spacious bedrooms (Master with en-suite)
- 🔲 2 modern showers/toilets
- Air-conditioning in all rooms (Energy-efficient)
- []] Fully equipped kitchen with brand new appliances (including a wine cooler & Nespresso machine) Build in fridge, dishwasher and washing machine.
- Customized Led lid wardrobes in both bedrooms.
- 🔲 58" Smart TV, wall-mounted for indoor/outdoor viewing
- $\square$  1 covered parking space with electric car charger
- 🔟 Storage unit included
- 🔲 Covered area: 80sqm | Covered veranda: 16sqm
- 🔲 Video control for secure building access
- Gated entrance with remote control
- Pet-friendly (with landlord approval)

This space blends luxury and convenience, with all the high-end finishes you expect.

□ Rental Price: €2,250/month (Negotiable) – including common expenses

Available immediately!

Contact us today to arrange a viewing. Don't miss this opportunity!