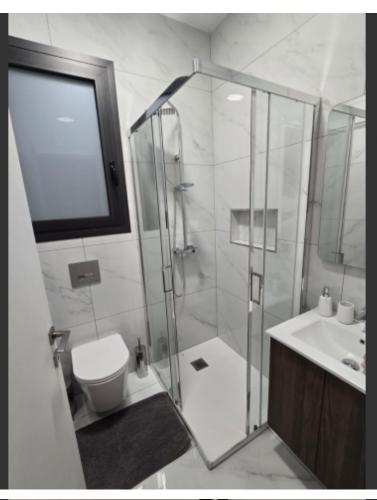

- 🔲 2 spacious bedrooms (Master with en-suite)
- 🔲 2 modern showers/toilets
- Air-conditioning in all rooms (Energy-efficient)
- []] Fully equipped kitchen with brand new appliances (including a wine cooler & Nespresso machine) Build in fridge, dishwasher and washing machine.
- Customized Led lid wardrobes in both bedrooms.
- 🔲 58" Smart TV, wall-mounted for indoor/outdoor viewing
- $\square$  1 covered parking space with electric car charger
- 🔟 Storage unit included
- 🔲 Covered area: 80sqm | Covered veranda: 16sqm
- 🔲 Video control for secure building access
- Gated entrance with remote control
- Pet-friendly (with landlord approval)