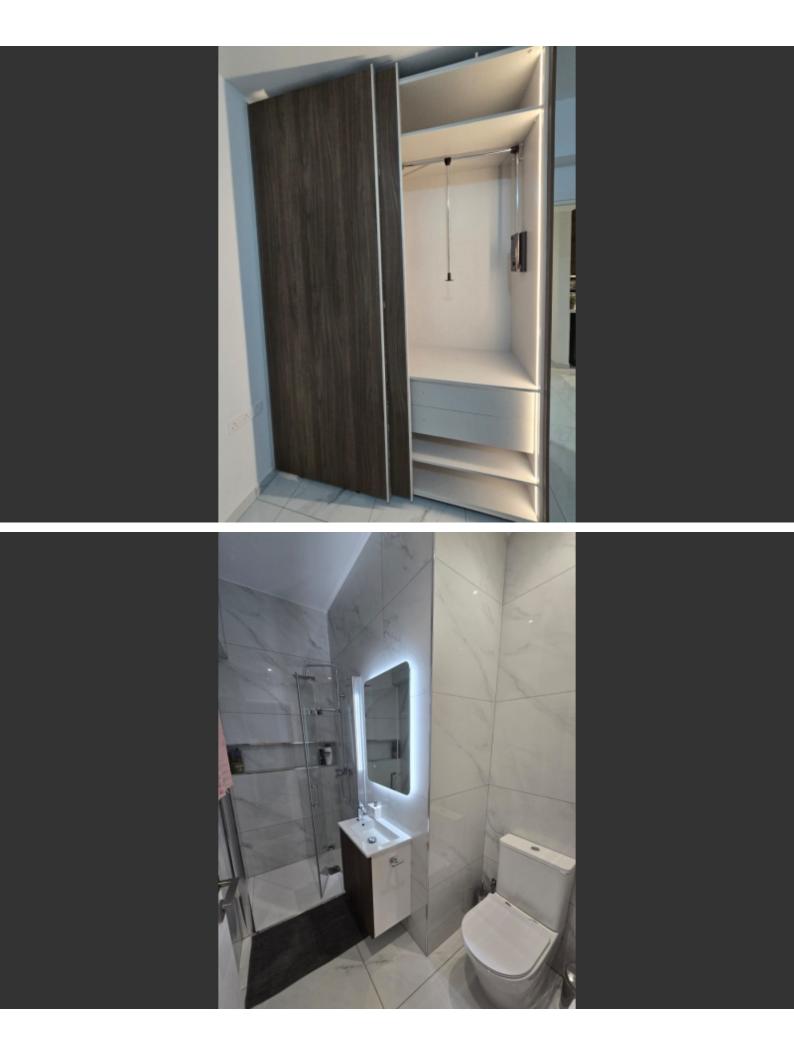

- 🔲 2 spacious bedrooms (Master with en-suite)
- 🔲 2 modern showers/toilets
- Air-conditioning in all rooms (Energy-efficient)
- []] Fully equipped kitchen with brand new appliances (including a wine cooler & Nespresso machine) Build in fridge, dishwasher and washing machine.
- Customized Led lid wardrobes in both bedrooms.
- 🔲 58" Smart TV, wall-mounted for indoor/outdoor viewing
- $\square$  1 covered parking space with electric car charger
- 🔟 Storage unit included
- 🔲 Covered area: 80sqm | Covered veranda: 16sqm
- 🔲 Video control for secure building access
- Gated entrance with remote control
- Pet-friendly (with landlord approval)