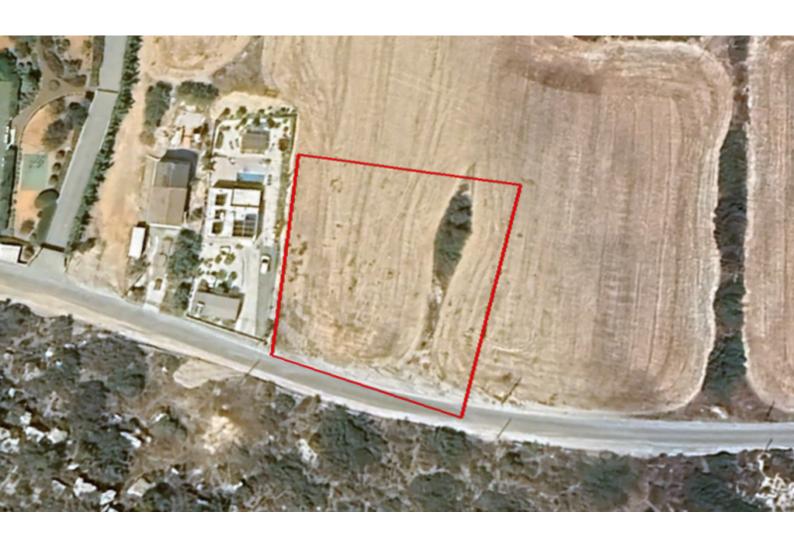

# **Agricultural Land 2,007 SQM For Sale**

### **Key Facts**

• Agricultural Land

• 2,007 m<sup>2</sup> Land Size

• 10% Building Density

• Site Coverage: 10%

Floors: 2Height: 8m

• Title Deed: Available

ID: 37304

#### **Description**

Large Agricultural Land Parcel For Sale in Pyrgos, Limassol
Located in one of the most peaceful, prestigious, and sought-after areas
It has excellent access to the village center and amenities
In addition, it is only a short drive from the highway and the seafront!
2,007m2 of Land area
Around 40m of Road Frontage
10% of Building Density
10% of Site Coverage
Up to 2 floors and a height of 8.3m
Access to a registered road
All development infrastructures are in place
This land is excellent for agricultural purposes!