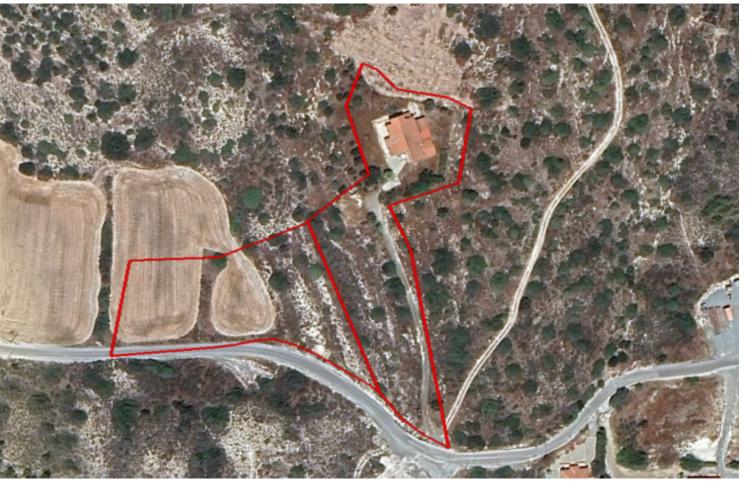

#### **Description**

2 Adjacent Residential Land Parcesl For Sale in Pyrgos, Limassol with Sea View! Located in a peaceful, attractive, and sought-after area It has excellent access to the village center and amenities In addition, it is only a short drive from the highway! Contains an empty house Falls within the Residential and Agricultural Zone 10,369m2 of Land area Around 165m of Road Frontage

160% Falls within the Residential Zone30% of Building Density20% of Site CoverageUp to 2 floors and a height of 8.3m

40% Falls within the Agricultural Zone 10% of Building Density 10% of Site Coverage Up to 2 floors and a height of 8.3m

Access to a registered road All development infrastructures are in place These large land parcels are excellent for residential development

Contact us for full information and a private viewing!