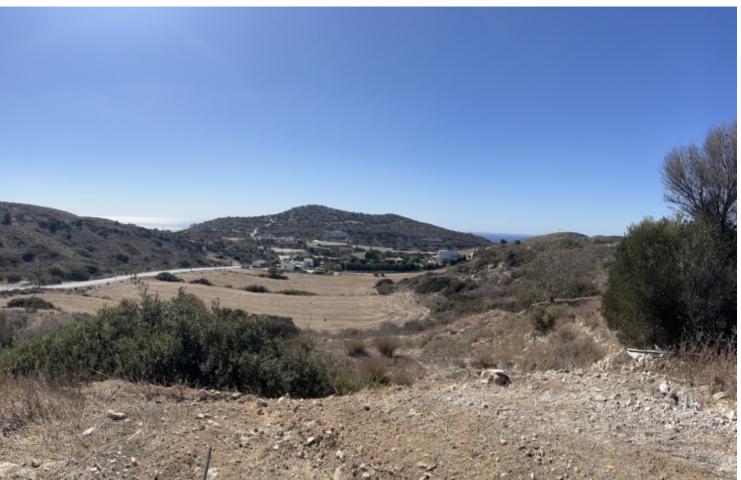

#### **Description**

2 Adjacent Residential Land Parcesl For Sale in Pyrgos, Limassol with Sea View! Located in a peaceful, attractive, and sought-after area It has excellent access to the village center and amenities In addition, it is only a short drive from the highway! Contains an empty house Falls within the Residential and Agricultural Zone 10,369m2 of Land area Around 165m of Road Frontage

Access to a registered road All development infrastructures are in place These large land parcels are excellent for residential development

Contact us for full information and a private viewing!