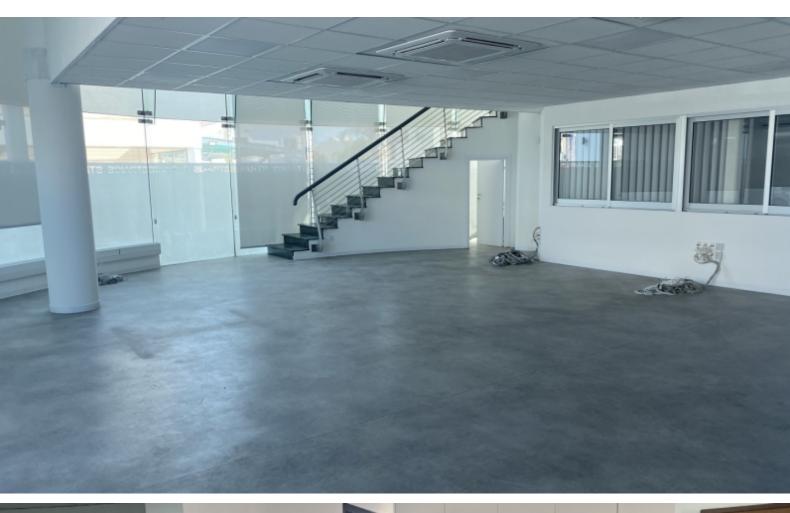

#### **Description**

Located on kolonakiou street - prime location close to all amenities , easy for client accessibility , centrally located for anyone to reach.

Available immediately
Whole Building For Rent
Fully renovated
3 floors plus Roof Access
Plot 561m2
Covered area 450m2
3 parking spaces
Reception area
Open workspace
Kitchen and Lunch area
Conference/meeting room
5 Separate workspaces
Unfurnished
Access to roof area and views