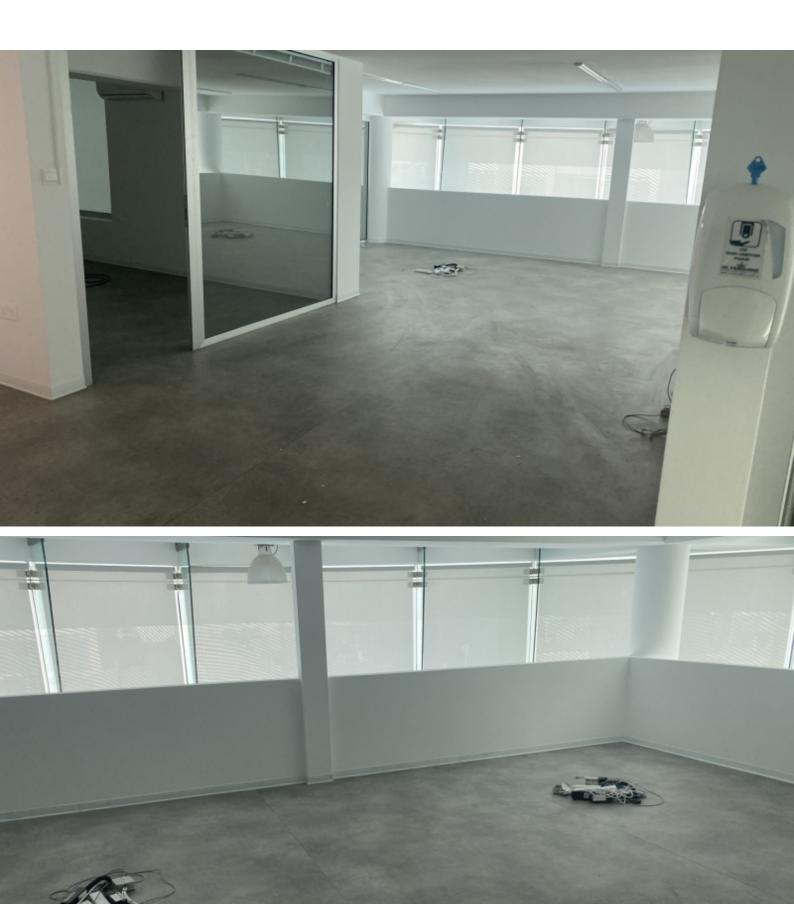

#### **Description**

Located on kolonakiou street - prime location close to all amenities , easy for client accessibility , centrally located for anyone to reach.

Available immediately
Whole Building For Rent
Fully renovated
3 floors plus Roof Access
Plot 561m2
Covered area 450m2
3 parking spaces
Reception area
Open workspace
Kitchen and Lunch area
Conference/meeting room
5 Separate workspaces
Unfurnished
Access to roof area and views