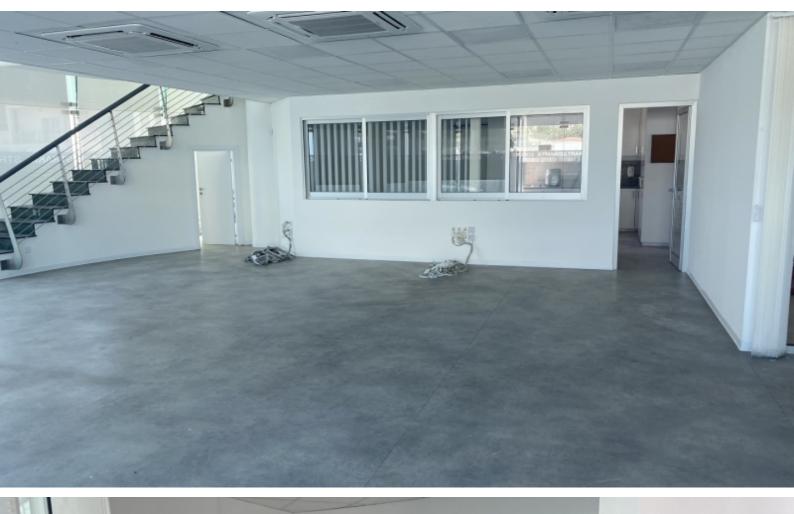

#### **Description**

Located on kolonakiou street - prime location close to all amenities , easy for client accessibility , centrally located for anyone to reach.

Available immediately
Whole Building For Rent
Fully renovated
3 floors plus Roof Access
Plot 561m2
Covered area 450m2
3 parking spaces
Reception area
Open workspace
Kitchen and Lunch area
Conference/meeting room
5 Separate workspaces
Unfurnished
Access to roof area and views