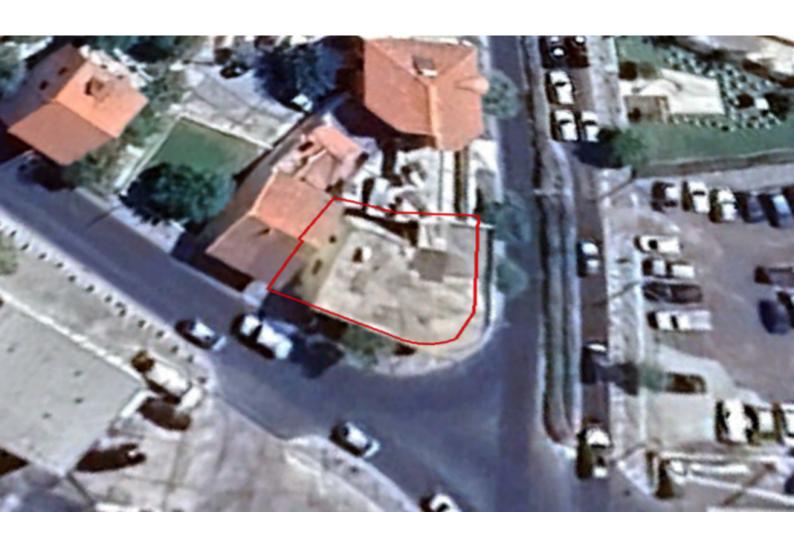

#### **Description**

Corner Residential Plot For Sale in Paphos City Center with No VAT!

Located in a prominent and central position along one of the most active roads in the city

A wide variety of amenities are within walking distance, including the District Court! In addition, it boasts easy access to Universities, the tourist area, and the Park of Colours!

Contains an old ground-floor building
Corner Position!
210m2 of Plot area
Around 33m of Road Frontage
180% of Building Density
70% of Site Coverage
Up to 4 floors and a height of 13.10m
Access to a registered road
All development infrastructures are in place
This plot is excellent for residential development