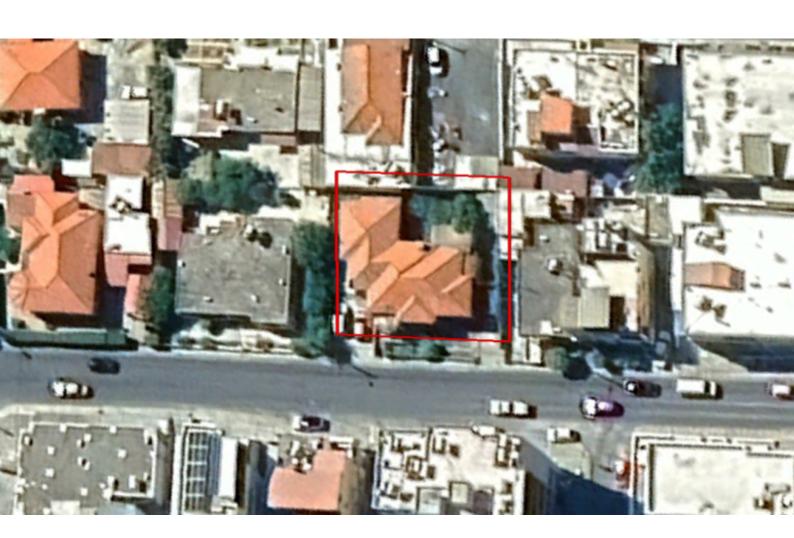

### **Key Facts**

• Commercial Land

• 519 m<sup>2</sup> Land Size

• 140% Building Density

• Site Coverage: 50%

Floors: 4Height: 17m

• Title Deed: Available

ID: 37316

### **Description**

Commercial Plot For Sale in Petrou & Pavlou, Limassol City Centre with No VAT!
Located in the heart of the city next to Makariou Avenue!
A plethora of amenities are within walking distance
In addition, it boasts proximity to the seafront and the old town!
It contains an old building
519m2 of Plot area
Around 24m of Road Frontage
140% of Building Density
50% of Site Coverage
Up to 4 floors and a height of 17m
Access to a registered road
All development infrastructures are in place
This plot is excellent for commercial development