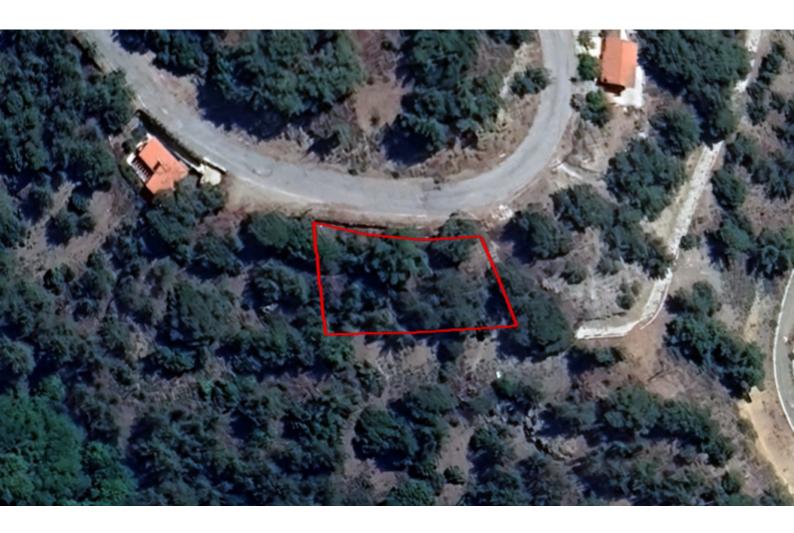

## Description

Residential Plot For Sale in Pano Platres, Limassol Located in a peaceful and natural environment It has excellent access to the village center and amenities In addition, it is only a short drive from nature trails and the Troodos - Limassol connecting road! Cul-de-sac! 781m2 of PLot area Around 36m of Road Frontage 15% of Building Density 15% of Site Coverage Up to 2 floors and a height of 8.3m Moderately inclined surface Access to a registered road All development infrastructures are in place This plot is excellent for residential development