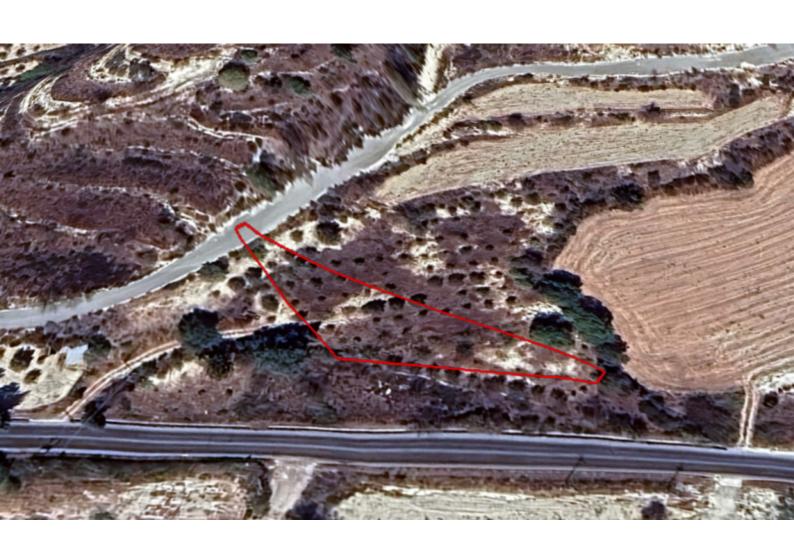

# Residential Land 1,649 SQM For Sale

### **Key Facts**

• Residential Land

• 1,649 m<sup>2</sup> Land Size

• 40% Building Density

• Site Coverage: 25%

Floors: 2Height: 8m

• Title Deed: Available

ID: 37319

### **Description**

Residential Land Parcel For Sale in Tsada, Paphos
Located in a peaceful and attractive environment
It has excellent access to the community center and amenities!
In addition, it enjoys proximity to the Tsada-Mesogi connecting road!
1,649m2 of Land area
Around 4m of Road Frontage
40% of Building Density
25% of Site Coverage
Up to 2 floors and a height of 8.3m
Access to a registered road
All development infrastructures are in place
This land is excellent for residential development