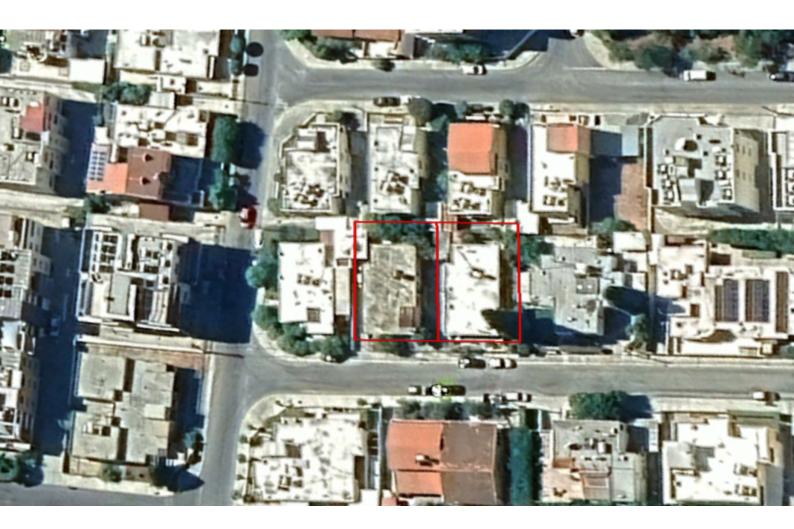

## Description

2 Adjacent Residential Plots For Sale in Petrou & Pavlou, Limassol City Center with No VAT!
Located in a peaceful yet central and convenient environment
It boasts proximity to the city center and the highway
In addition, it is within walking distance of Spyrou Kyprianou Avenue and many amenities!
Both plots contain old buildings
703m2 of Plot area
Around 32m of Road Frontage
120% of Building Density
50% of Site Coverage
Up to 3 floors and a height of 13.10m
Access to a registered road
All development infrastructures are in place
These plots are excellent for residential development