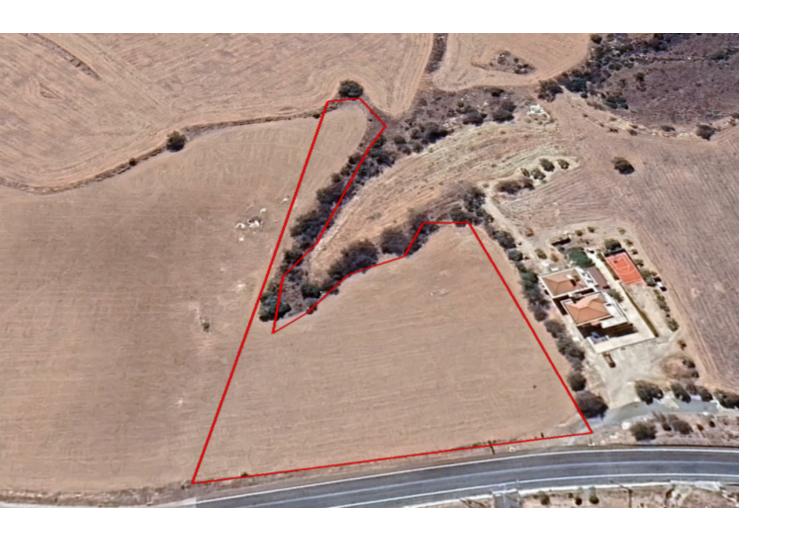

### **Key Facts**

• Residential Land

• 6,877 m<sup>2</sup> Land Size

• 35% Building Density

• Site Coverage: 20%

Floors: 2Height: 8m

• Title Deed: Available

ID: 37323

#### **Description**

Large Residential Land Parcel For Sale in Anarita, Paphos Located between the villages of Anarita and Timi, in a peaceful and attractive environment

It has excellent access to the highway, airport, and Timi Beach 6,877m2 of Land area
Around 102m of Road Frontage
35% of Building Density
20% of Site Coverage
Up to 2 floors and a height of 8.3m
Access to a registered road
All development infrastructures are in place