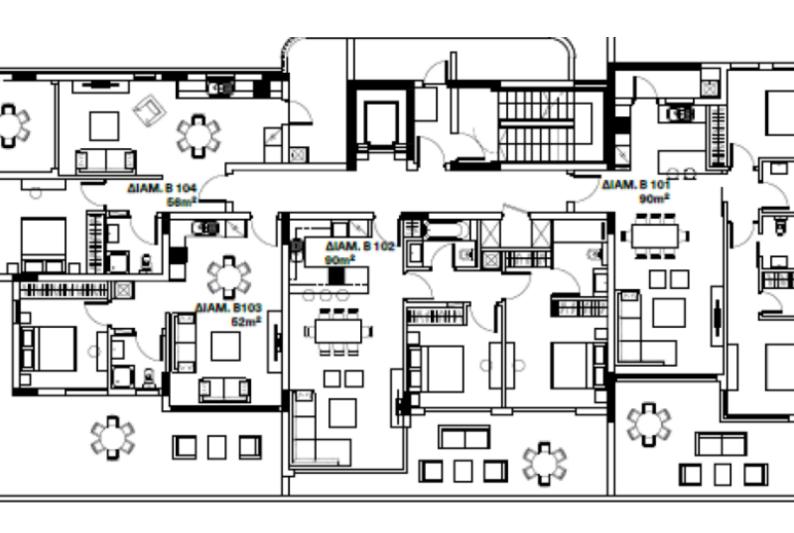

### **Key Facts**

- 2 Beds
- 2 Baths
- 90 m<sup>2</sup> Covered Area
- 25 m² Covered Verandas
- Uncovered verandas: 4m<sup>2</sup>
- New Build
- Title Deed: Available

ID: 37337

1st Floor

Sea View!

2 Bedrooms

2 Bathrooms

1 En-suite + 1 Family Bathroom

90m2 of Net Indoor area

25m2 of Covered Veranda

4m2 of Uncovered Veranda