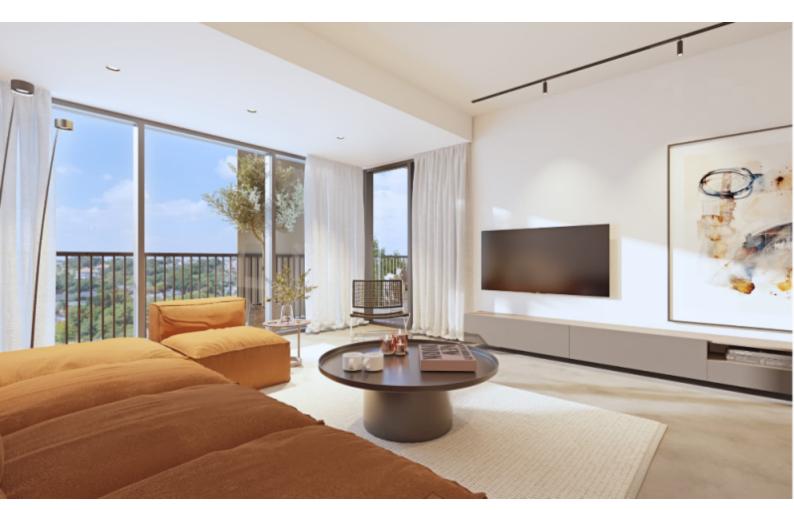

#### **Indoor Features**

- Air Conditioning
- Covered Parking
- Electrical Appliances
- Elevator
- Fitted Kitchen
- Guest Toilet
- Master Bed
- Open-plan
- Pressurised Water System
- Under Floor Heating
- Utility Room
- Video entrance system
- Water Heater
- EPC Energy Class: Pending

1st Floor

Sea View!

2 Bedrooms

2 Bathrooms

1 En-suite + 1 Family Bathroom

90m2 of Net Indoor area

25m2 of Covered Veranda

4m2 of Uncovered Veranda