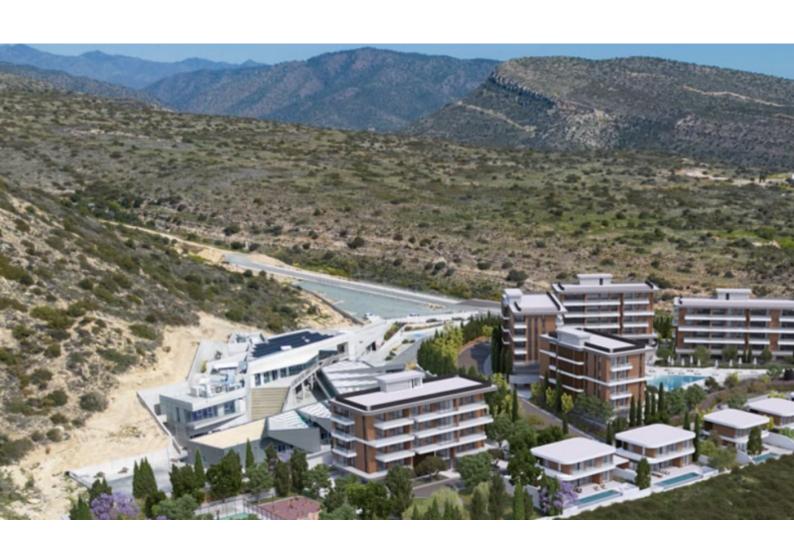

## **Description**

Brand New Spacious 2 Bedroom Penthouse For Sale in Panorea, Germasogeia, Limassol Located in one of the most prestigious and sought-after areas

It boasts excellent access to the community center and amenities

In addition, it is only a short distance from Foley's Private School!

Communal Swimming Pool, and Gym!

4th Floor

Sea View!

2 Bedrooms

2 Bathrooms

1 En-suite + 1 Family Bathroom

90m2 of Net Indoor area