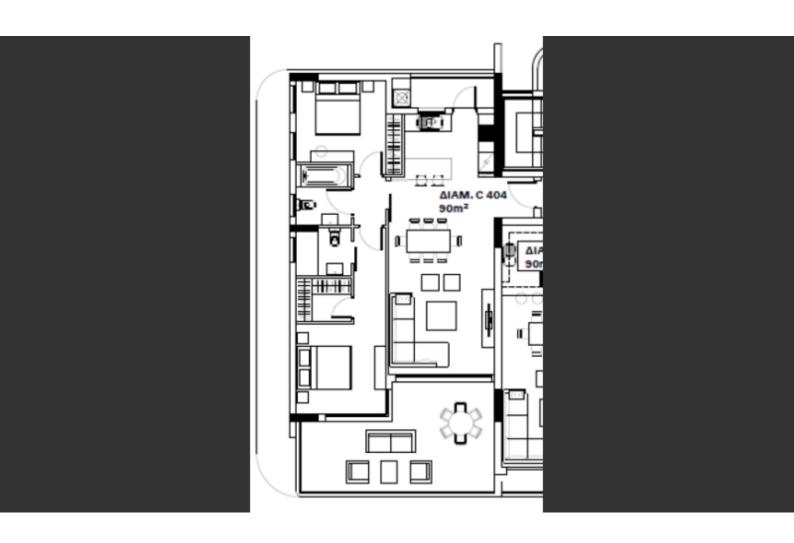

## **Key Facts**

- 2 Beds
- 2 Baths
- 90 m<sup>2</sup> Covered Area
- 28 m² Covered Verandas
- New Build
- Title Deed: Available

ID: 37339

In addition, it is only a short distance from Foley's Private School!

Communal Swimming Pool, and Gym!

4th Floor

Sea View!

2 Bedrooms

2 Bathrooms

1 En-suite + 1 Family Bathroom

90m2 of Net Indoor area

28m2 of Covered Veranda

Covered Parking

Storeroom

Photovoltaic System

A/C

**Underfloor Heating** 

Pressurized water system

Video entrance system