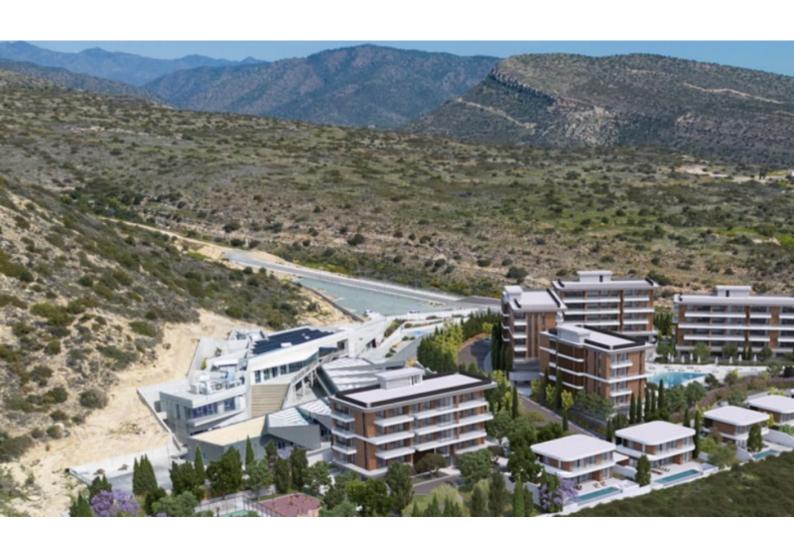

### **Description**

Brand New Spacious 2 Bedroom Penthouse For Sale in Panorea, Germasogeia, Limassol Located in one of the most prestigious and sought-after areas

It boasts excellent access to the community center and amenities

In addition, it is only a short distance from Foley's Private School!

Communal Swimming Pool, and Gym!

4th Floor

Sea View!

2 Bedrooms

2 Bathrooms

1 En-suite + 1 Family Bathroom

90m2 of Net Indoor area