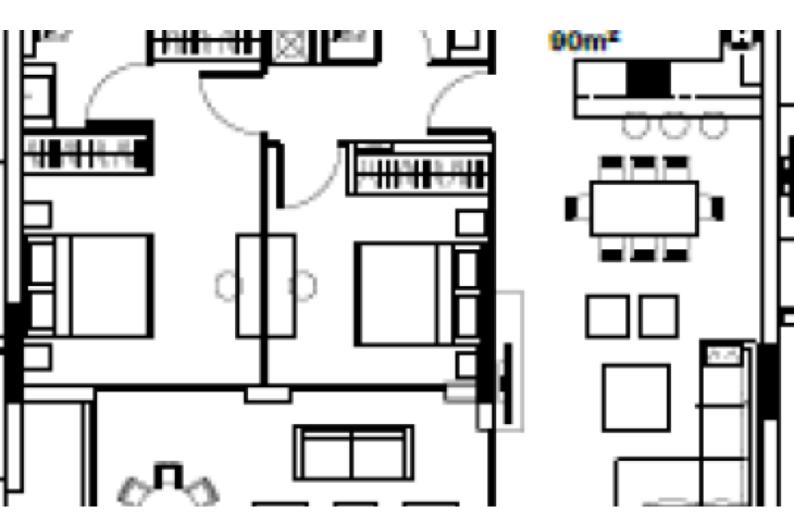

## **Key Facts**

- 2 Beds
- 2 Baths
- 90 m<sup>2</sup> Covered Area
- 20 m² Covered Verandas
- New Build
- Title Deed: Available

ID: 37340

In addition, it is only a short distance from Foley's Private School!

Communal Swimming Pool, and Gym!

4th Floor

Sea View!

2 Bedrooms

2 Bathrooms

1 En-suite + 1 Family Bathroom

90m2 of Net Indoor area

20m2 of Covered Veranda

Covered Parking

Storeroom

Photovoltaic System

A/C

**Underfloor Heating** 

Pressurized water system

Video entrance system