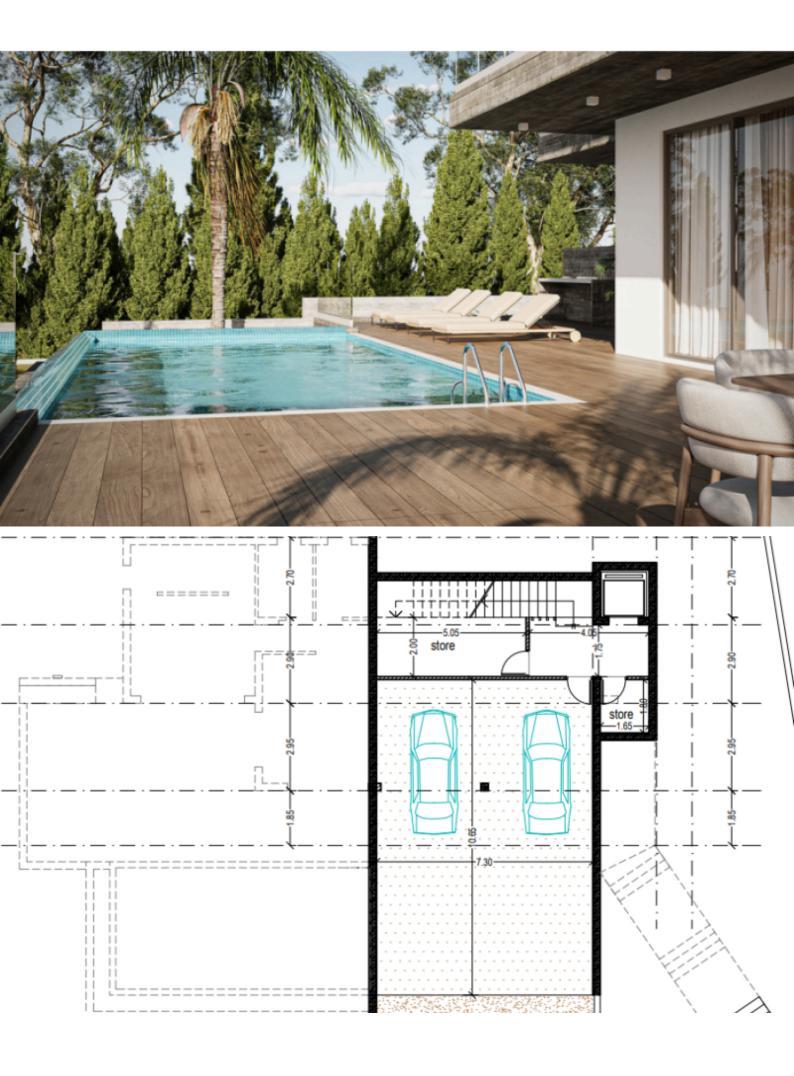

In addition, it is approximately only a 20-minute drive from the seafront and the city
center!

Cul-de-sac

Infinity Swimming Pool!

Sea View

4 Bedrooms, one on the ground floor

3 Bathrooms

1 En-suite + 1 Family Bathroom + 1 Guest W/C with Shower

235m2 of Net Indoor area

Plus 129m2 of Basement area

61m2 of Covered Veranda

752m2 of Plot area

Double Covered Parking, side-by-side

Storeroom

Office

Laundry Room/Pantry