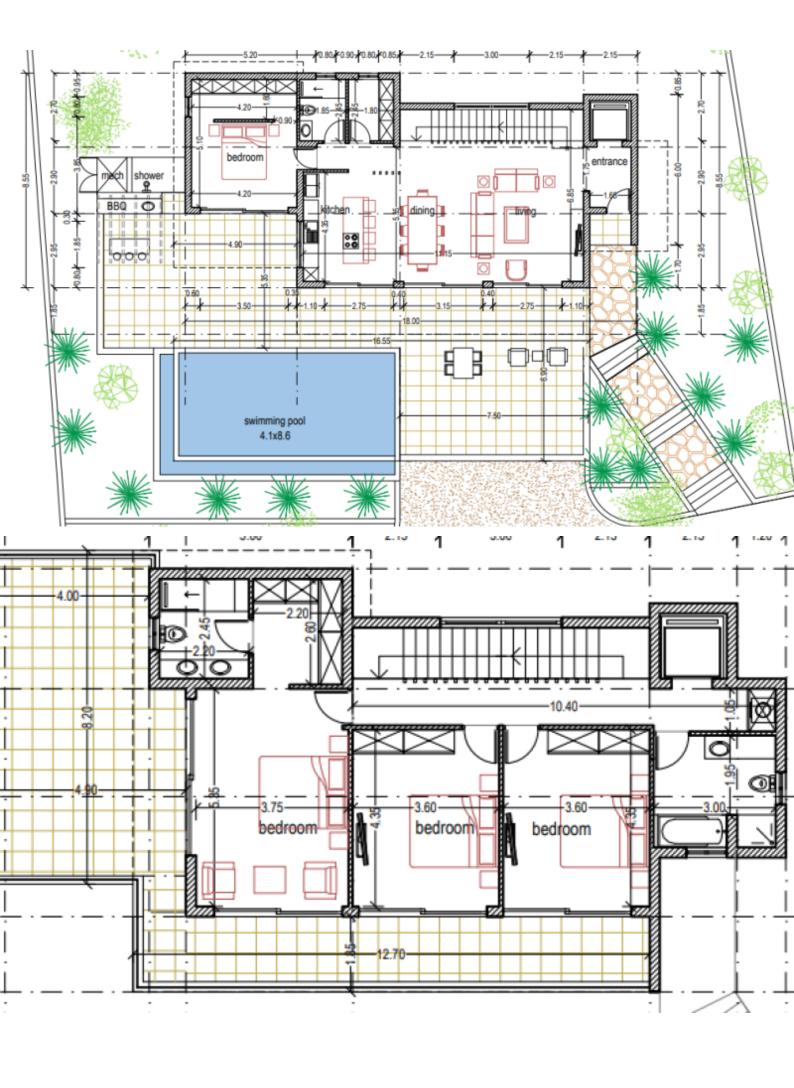

In addition, it is approximately only a 20-minute drive from the seafront and the city
center!

Cul-de-sac

Infinity Swimming Pool!

Sea View

4 Bedrooms, one on the ground floor

3 Bathrooms

1 En-suite + 1 Family Bathroom + 1 Guest W/C with Shower

235m2 of Net Indoor area

Plus 129m2 of Basement area

61m2 of Covered Veranda

752m2 of Plot area

Double Covered Parking, side-by-side

Storeroom

Office

Laundry Room/Pantry

Walk-in wardrobe for the master bedroom

All the bedrooms have access to a veranda

Entrance Hall

Elevator

Photovoltaic System of 6kW

VRV A/C

**Underfloor Heating** 

Smart home system