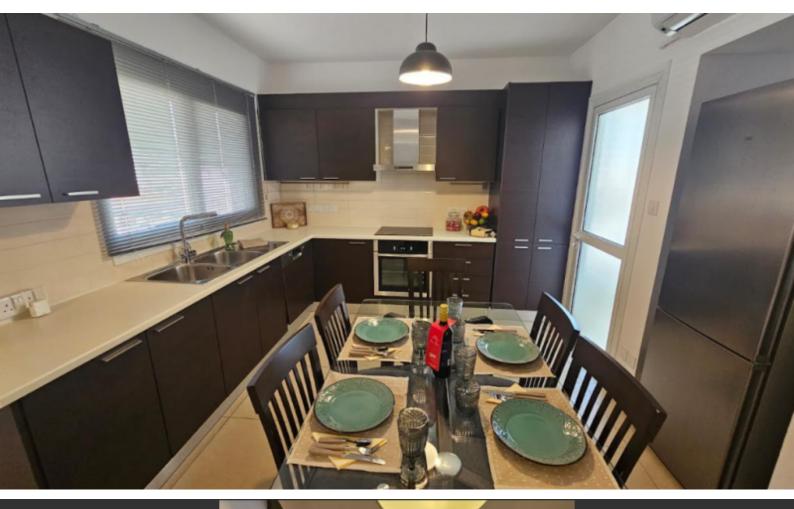

Covered Parking

Storeroom

A/C

**Electrical Appliances** 

**Furnished** 

Audio entrance system

Laminated parquet floors in the bedrooms

Open Plan

Fitted Kitchen

Fitted Wardrobes

BBQ Area Elevator

Year of Build: 2009 Immaculate Condition

This penthouse is a compelling investment opportunity! It is excellent for permanent living for a small family

Contact us for full information and a private viewing