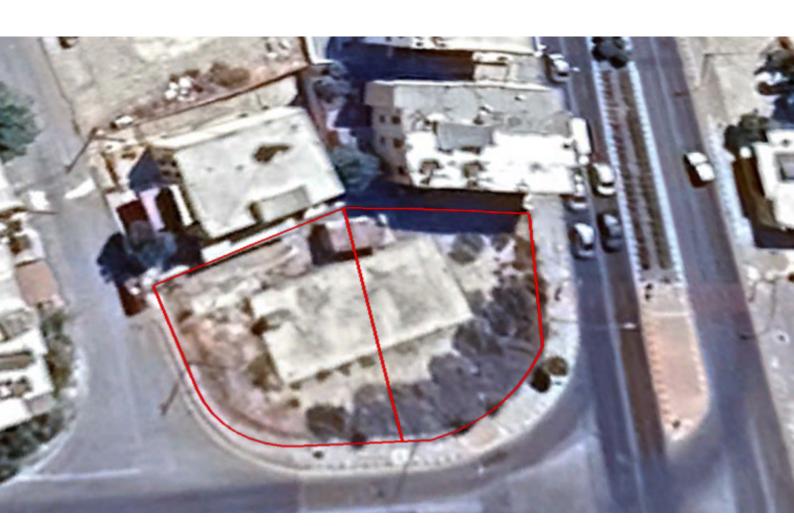

#### **Description**

2 Corner Commercial Plots For Sale in Paphos City Center
Located in a prominent position along one of the most active roads in Paphos
The new Neon Mall and many amenities are within walking distance!
In addition, it boasts quick and easy access to the highway, city center, and the tourist area!

Corner Position
High visibility from the main road!
798m2 of Plot area
Around 70m of Road Frontage
100% of Building Density
50% of Site Coverage
Up to 3 floors and a height of 13.5m
Access to a registered road from 3 sides
All development infrastructures are in place
These plots are excellent for commercial development