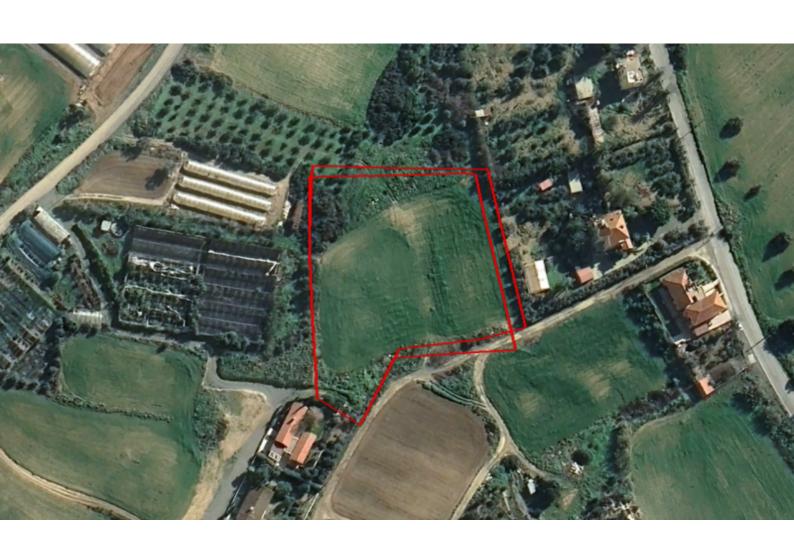

# Residential Land 7,024 SQM For Sale

### **Description**

Large Touristic/Residential Land Parcel For Sale in Maroni, Larnaca Located just a short distance from the beach!

It has excellent access to the Limassol - Larnaca connecting road In addition, many amenities are close by 7,024m2 of Land area

Access via a right-of-way 30% of Building Density 20% of Site Coverage

Up to 3 floors and a height of 13.10m

All development infrastructures are in place

This land is suitable for residential development