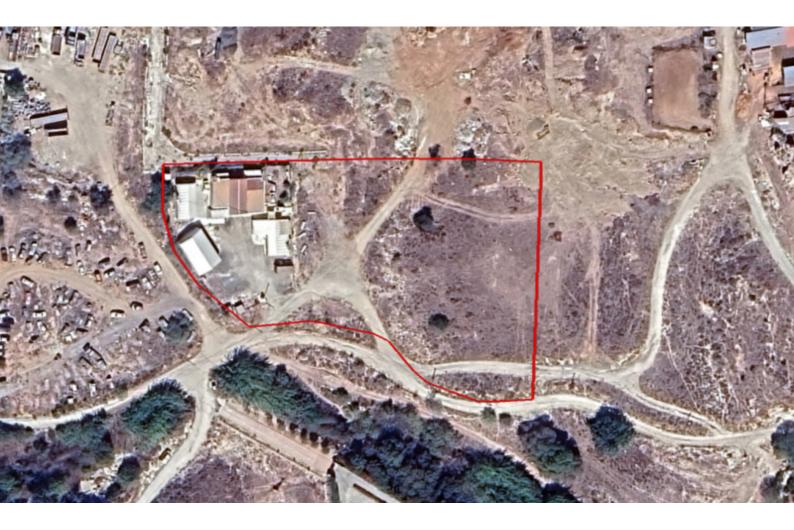

# Industrial Land 7,681 SQM For Sale

# **Key Facts**

- Industrial Land
- 7,681 m<sup>2</sup> Land Size
- 80% Building Density
- Site Coverage: 60%
- Floors: 2
- Title Deed: Available

# Description

Large Industrial Land Parcel For Sale in Konia Industrial Zone, Paphos Located within one of the biggest and most convenient industrial areas of Paphos It boasts excellent access to the highway and Dimokratias Avenue! In addition, many amenities are close by 7,681m2 of Land area Around 125m of Road Frontage (Dirt Road) 80% of Building Density 60% of Site Coverage Up to 2 floors Access to a registered dirt road All development infrastructures are in place This land is excellent for industrial purposes! Contact us for full information and a private viewing!