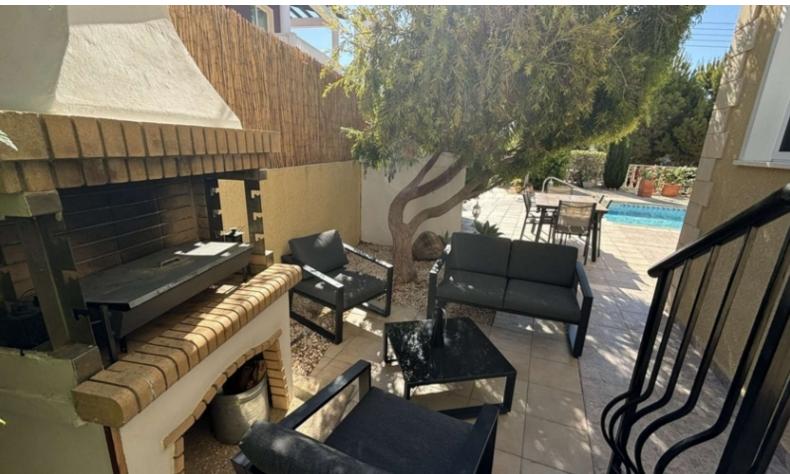

Fly Screens

Pressurized water system

**Furniture Optional** 

**Electrical Appliances** 

Fitted kitchen with breakfast bar

Fitted Wardrobes

**BBQ** Area

Landscaped Garden

Mature Trees and Plants

Gated and fully enclosed property

Year of Build: 2004

Immaculate Condition

Exceptionally well maintained throughout the home

This beautiful home is a compelling investment opportunity