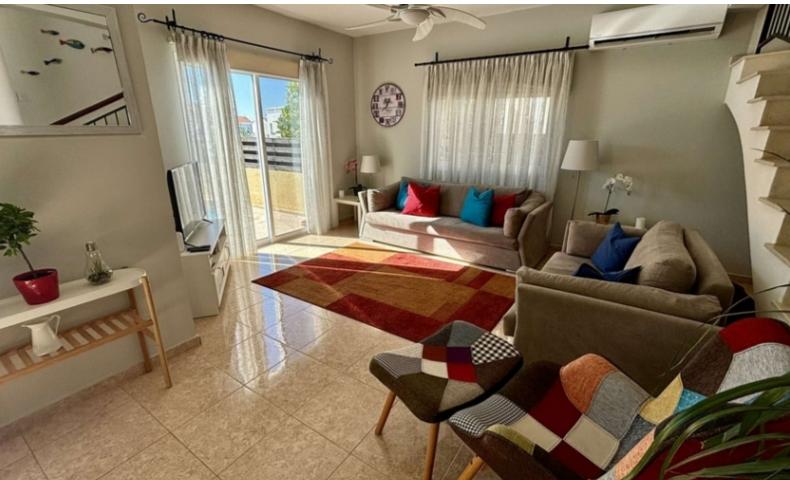

### **Indoor Features**

- Air Conditioning
- Electrical Appliances
- Fitted Kitchen
- Guest Toilet
- Master Bed
- Open-plan
- Pet Friendly
- Pressurised Water System
- Water Heater
- EPC Energy Class: Pending

In addition, Peyia is home to many tourist attractions and is only a short drive from the beach and Coral Bay

Swimming pool with Roman steps!

Roof Garden

3 Bedrooms, one on the ground floor

2 Bathrooms

2 En-suite + 1 Family Bathroom

130m2 of Net Indoor area

20m2 of Covered Veranda

38m2 of Uncovered Veranda

333m2 of Plot area (Approx)

Uncovered parking for 2-3 cars, one behind the other

Photovoltaic System

A/C

Ceiling Fans