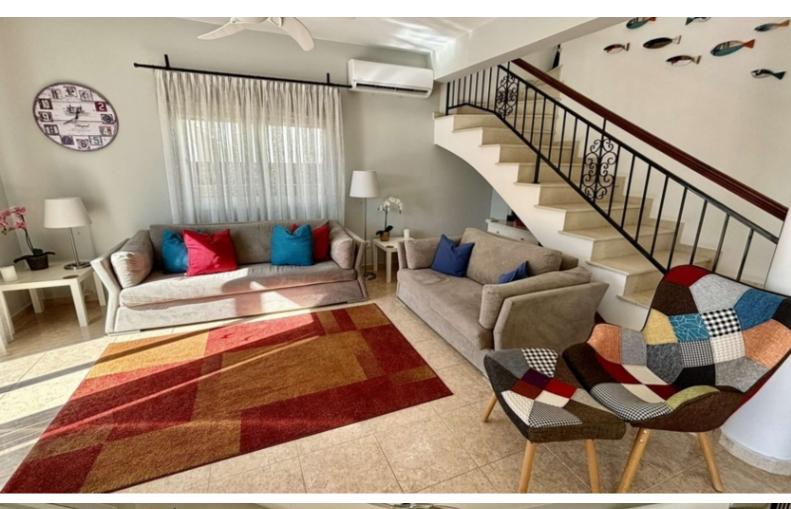

### **Indoor Features**

- Air Conditioning
- Electrical Appliances
- Fitted Kitchen
- Guest Toilet
- Master Bed
- Open-plan
- Pet Friendly
- Pressurised Water System
- Water Heater
- EPC Energy Class: Pending

In addition, Peyia is home to many tourist attractions and is only a short drive from the beach and Coral Bay

Swimming pool with Roman steps!

Roof Garden

3 Bedrooms, one on the ground floor

2 Bathrooms

2 En-suite + 1 Family Bathroom

130m2 of Net Indoor area

20m2 of Covered Veranda

38m2 of Uncovered Veranda

333m2 of Plot area (Approx)

Uncovered parking for 2-3 cars, one behind the other

Photovoltaic System

A/C

Ceiling Fans