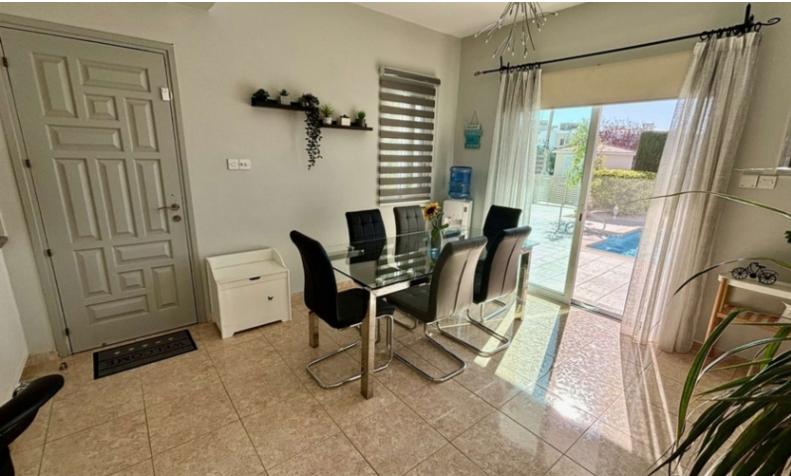

### **Indoor Features**

- Air Conditioning
- Electrical Appliances
- Fitted Kitchen
- Guest Toilet
- Master Bed
- Open-plan
- Pet Friendly
- Pressurised Water System
- Water Heater
- EPC Energy Class: Pending

Fly Screens

Pressurized water system

**Furniture Optional** 

**Electrical Appliances** 

Fitted kitchen with breakfast bar

Fitted Wardrobes

**BBQ** Area

Landscaped Garden