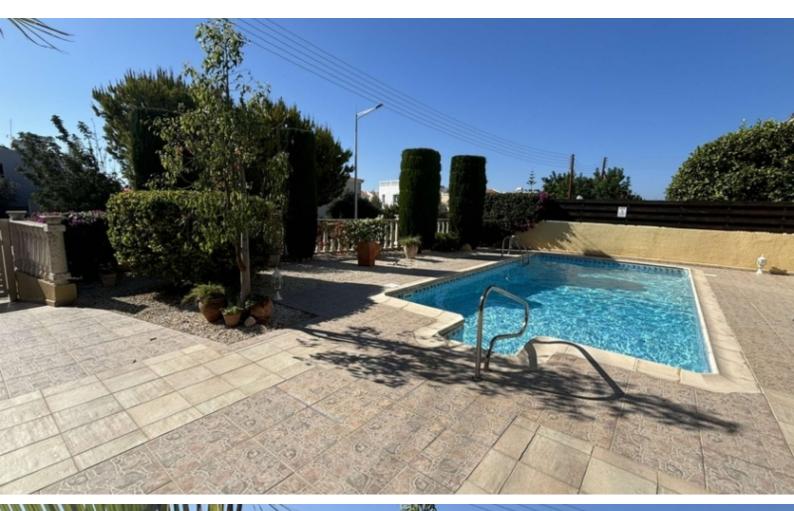

#### **Outdoor Features**

- Barbecue area
- Landscape Garden
- Photovoltaic System
- Private pool
- Solar System
- Uncovered Parking

Fly Screens

Pressurized water system

**Furniture Optional** 

**Electrical Appliances** 

Fitted kitchen with breakfast bar

Fitted Wardrobes

**BBQ** Area

Landscaped Garden

Mature Trees and Plants

Gated and fully enclosed property

Year of Build: 2004

Immaculate Condition

Exceptionally well maintained throughout the home

This beautiful home is a compelling investment opportunity