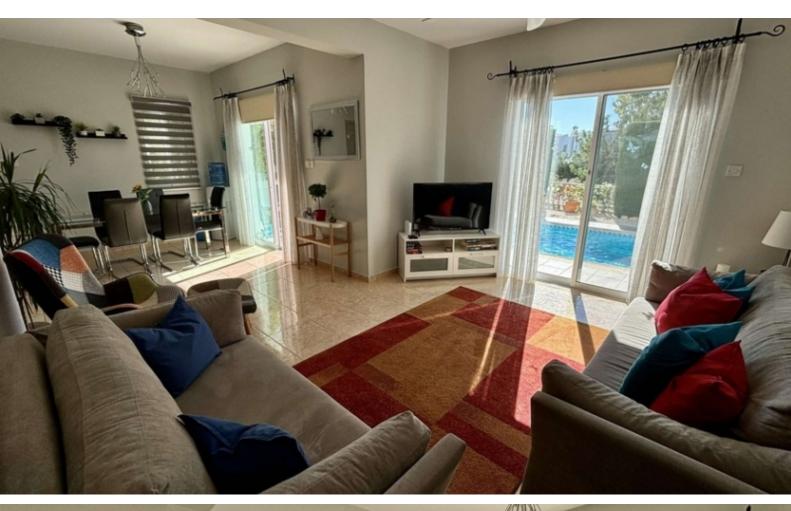

#### **Outdoor Features**

- Barbecue area
- Landscape Garden
- Photovoltaic System
- Private pool
- Solar System
- Uncovered Parking

In addition, Peyia is home to many tourist attractions and is only a short drive from the beach and Coral Bay

Swimming pool with Roman steps!

Roof Garden

3 Bedrooms, one on the ground floor

2 Bathrooms

2 En-suite + 1 Family Bathroom

130m2 of Net Indoor area

20m2 of Covered Veranda

38m2 of Uncovered Veranda

333m2 of Plot area (Approx)

Uncovered parking for 2-3 cars, one behind the other

Photovoltaic System

A/C

Ceiling Fans