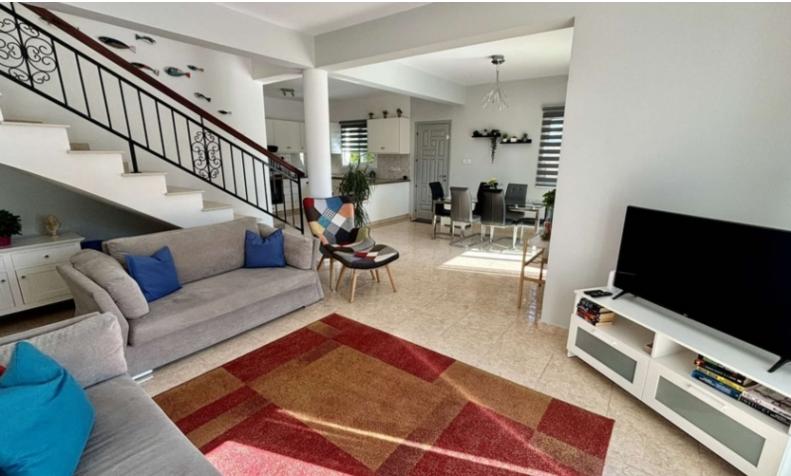

### **Indoor Features**

- Air Conditioning
- Electrical Appliances
- Fitted Kitchen
- Guest Toilet
- Master Bed
- Open-plan
- Pet Friendly
- Pressurised Water System
- Water Heater
- EPC Energy Class: Pending

Fly Screens

Pressurized water system

**Furniture Optional** 

**Electrical Appliances** 

Fitted kitchen with breakfast bar

Fitted Wardrobes

**BBQ** Area

Landscaped Garden