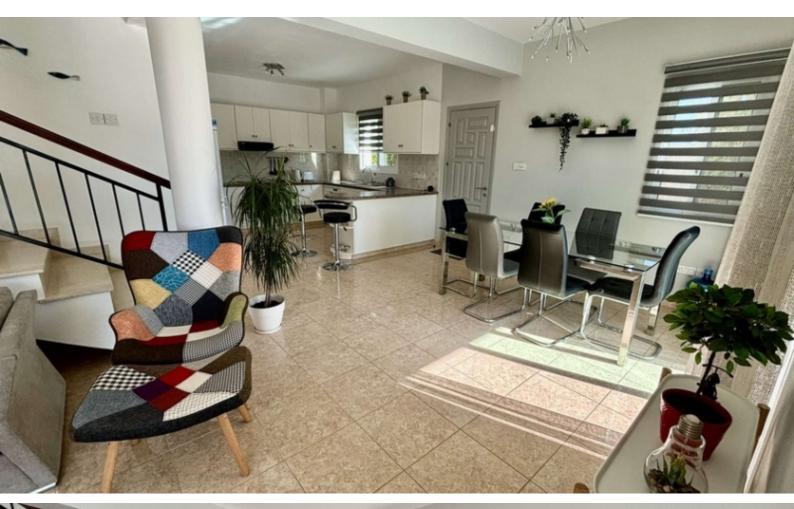

### **Indoor Features**

- Air Conditioning
- Electrical Appliances
- Fitted Kitchen
- Guest Toilet
- Master Bed
- Open-plan
- Pet Friendly
- Pressurised Water System
- Water Heater
- EPC Energy Class: Pending

Fly Screens

Pressurized water system

**Furniture Optional** 

**Electrical Appliances** 

Fitted kitchen with breakfast bar

Fitted Wardrobes

**BBQ** Area

Landscaped Garden