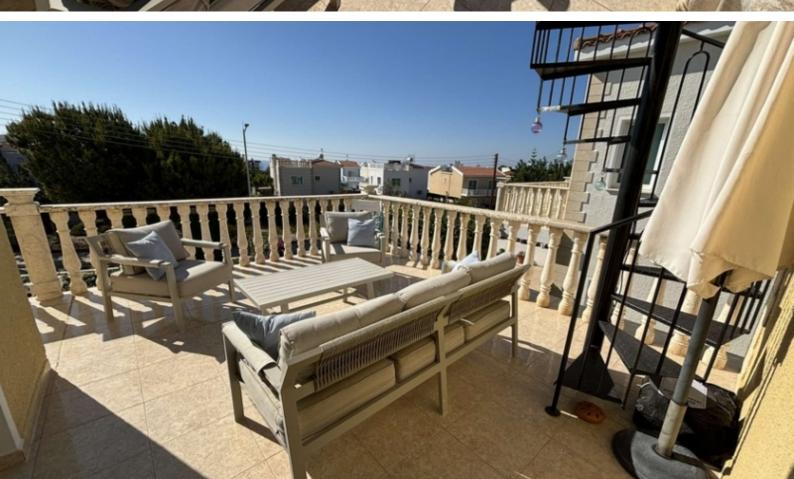

## **Key Facts**

- 3 Beds
- 3 Baths
- 130 m<sup>2</sup> Covered Area
- 333 m<sup>2</sup> Land Size
- 20 m² Covered Verandas
- Uncovered verandas: 38m<sup>2</sup>
- Year Built: 2004
- Title Deed: Available

In addition, Peyia is home to many tourist attractions and is only a short drive from the beach and Coral Bay

Swimming pool with Roman steps!

Roof Garden

3 Bedrooms, one on the ground floor

2 Bathrooms

2 En-suite + 1 Family Bathroom

130m2 of Net Indoor area

20m2 of Covered Veranda

38m2 of Uncovered Veranda

333m2 of Plot area (Approx)

Uncovered parking for 2-3 cars, one behind the other

Photovoltaic System

A/C

Ceiling Fans