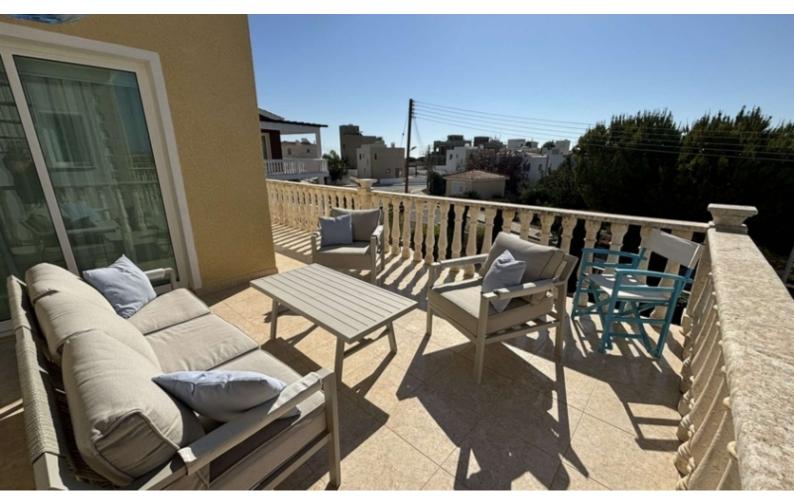

## **Key Facts**

- 3 Beds
- 3 Baths
- 130 m<sup>2</sup> Covered Area
- 333 m<sup>2</sup> Land Size
- 20 m² Covered Verandas
- Uncovered verandas: 38m<sup>2</sup>
- Year Built: 2004
- Title Deed: Available

In addition, Peyia is home to many tourist attractions and is only a short drive from the beach and Coral Bay

Swimming pool with Roman steps!

Roof Garden

3 Bedrooms, one on the ground floor

2 Bathrooms

2 En-suite + 1 Family Bathroom

130m2 of Net Indoor area

20m2 of Covered Veranda

38m2 of Uncovered Veranda

333m2 of Plot area (Approx)

Uncovered parking for 2-3 cars, one behind the other

Photovoltaic System

A/C

Ceiling Fans