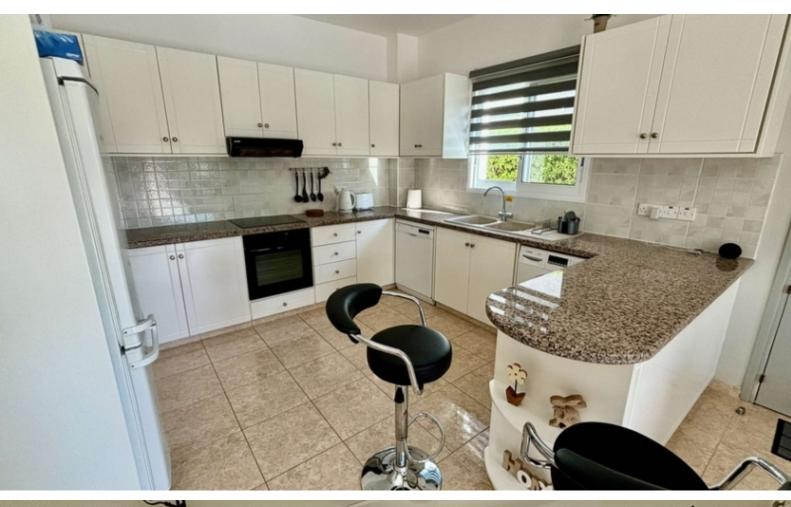

Fly Screens

Pressurized water system

**Furniture Optional** 

**Electrical Appliances** 

Fitted kitchen with breakfast bar

Fitted Wardrobes

**BBQ** Area

Landscaped Garden