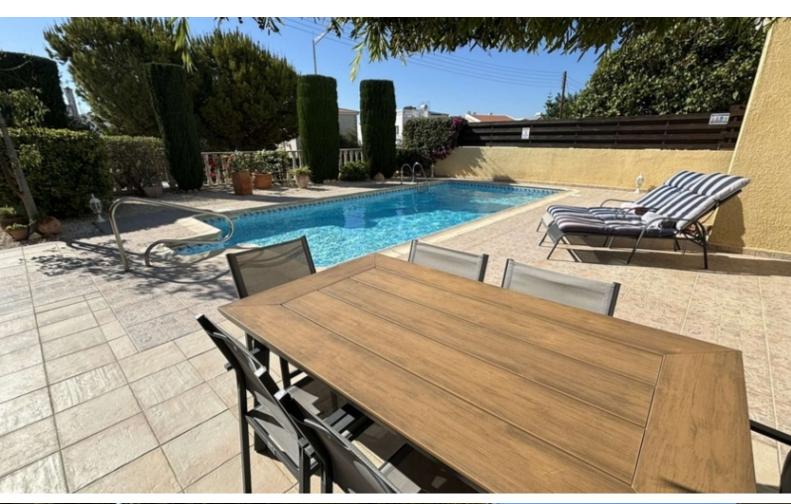

#### **Outdoor Features**

- Barbecue area
- Landscape Garden
- Photovoltaic System
- Private pool
- Solar System
- Uncovered Parking

In addition, Peyia is home to many tourist attractions and is only a short drive from the beach and Coral Bay

Swimming pool with Roman steps!

Roof Garden

3 Bedrooms, one on the ground floor

2 Bathrooms

2 En-suite + 1 Family Bathroom

130m2 of Net Indoor area

20m2 of Covered Veranda

38m2 of Uncovered Veranda

333m2 of Plot area (Approx)

Uncovered parking for 2-3 cars, one behind the other

Photovoltaic System

A/C

Ceiling Fans