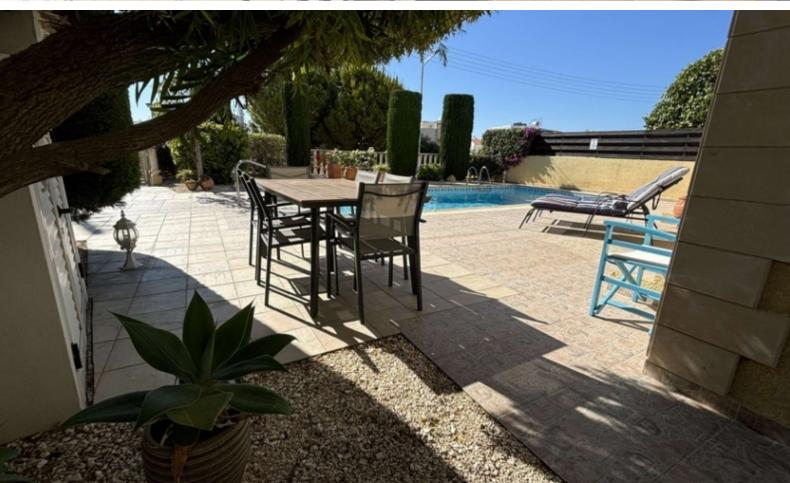

#### **Outdoor Features**

- Barbecue area
- Landscape Garden
- Photovoltaic System
- Private pool
- Solar System
- Uncovered Parking

In addition, Peyia is home to many tourist attractions and is only a short drive from the beach and Coral Bay

Swimming pool with Roman steps!

Roof Garden

3 Bedrooms, one on the ground floor

2 Bathrooms

2 En-suite + 1 Family Bathroom

130m2 of Net Indoor area

20m2 of Covered Veranda

38m2 of Uncovered Veranda

333m2 of Plot area (Approx)

Uncovered parking for 2-3 cars, one behind the other

Photovoltaic System

A/C

Ceiling Fans