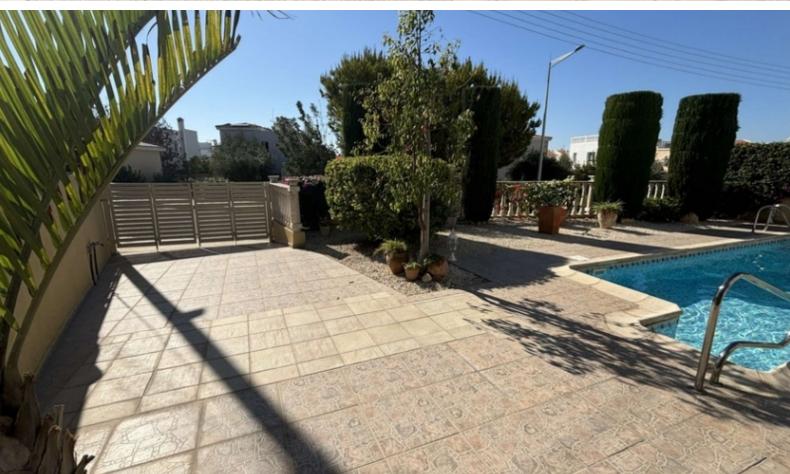

#### **Outdoor Features**

- Barbecue area
- Landscape Garden
- Photovoltaic System
- Private pool
- Solar System
- Uncovered Parking

Fly Screens

Pressurized water system

**Furniture Optional** 

**Electrical Appliances** 

Fitted kitchen with breakfast bar

Fitted Wardrobes

**BBQ** Area

Landscaped Garden

Mature Trees and Plants

Gated and fully enclosed property

Year of Build: 2004

Immaculate Condition

Exceptionally well maintained throughout the home

This beautiful home is a compelling investment opportunity