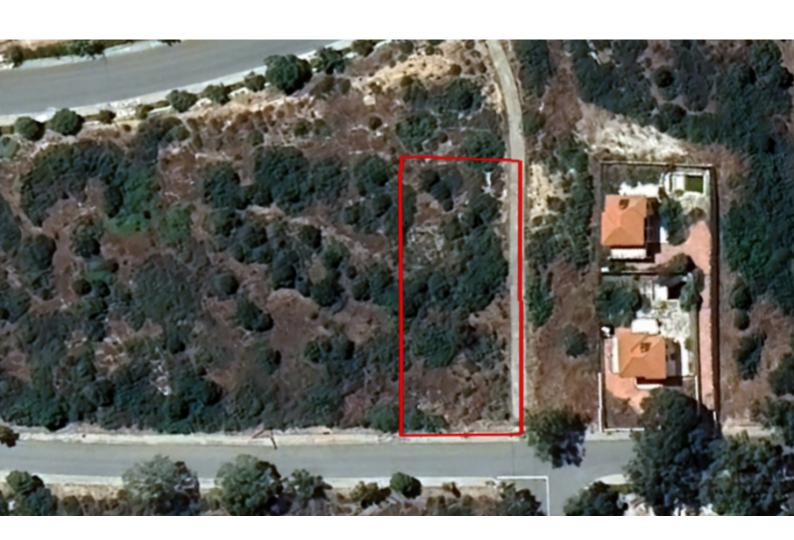

# Agricultural Land 1,368 SQM For Sale

### **Key Facts**

• Agricultural Land

• 1,368 m<sup>2</sup> Land Size

• 10% Building Density

• Site Coverage: 10%

Floors: 2Height: 8m

• Title Deed: Available

ID: 37440

#### **Description**

Large Agricultural Land Parcel For Sale in Secret Valley, Kouklia, Paphos
Located in one of the most prestigious and serene environments
It boasts proximity to the reputable Golf Resorts of Secret Valley and Aphrodite Hills!
In addition, it has excellent access to amenities and the highway!
Cul-de-sac

Next to 2 green areas!

\*This plot is part of the "Secret Valley Project", that allows a building density of 20%

1,368m2 of Plot area

Around 25m of Road Frontage

10% of Building Density

10% of Site Coverage