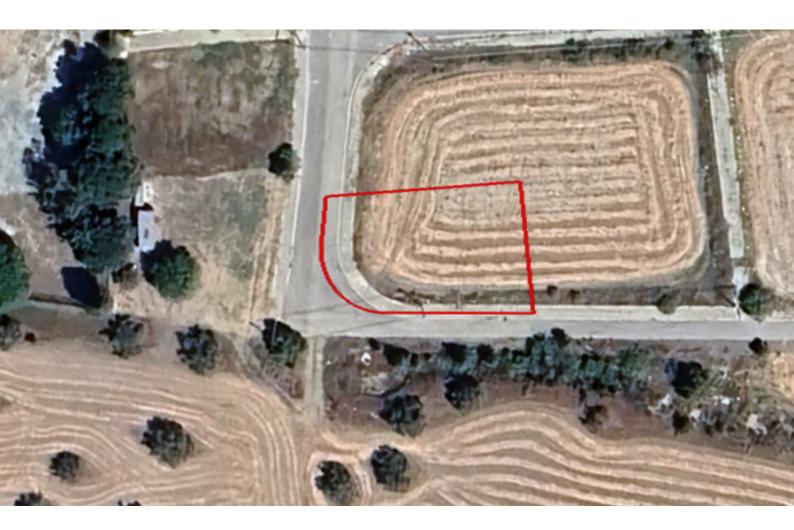

# Description

Corner Residential Plot For Sale in Alethriko, Larnaca Located in a peaceful and attractive neighborhood It has excellent access to the village center and amenities! In addition, it is only a few minutes from the highway Cul-de-sac! 616m2 of Plot area 90% of Building Density 50% of Site Coverage Up to 2 floors and a height of 8.3m Access to a registered road All development infrastructures are in place This plot is excellent for residential development!