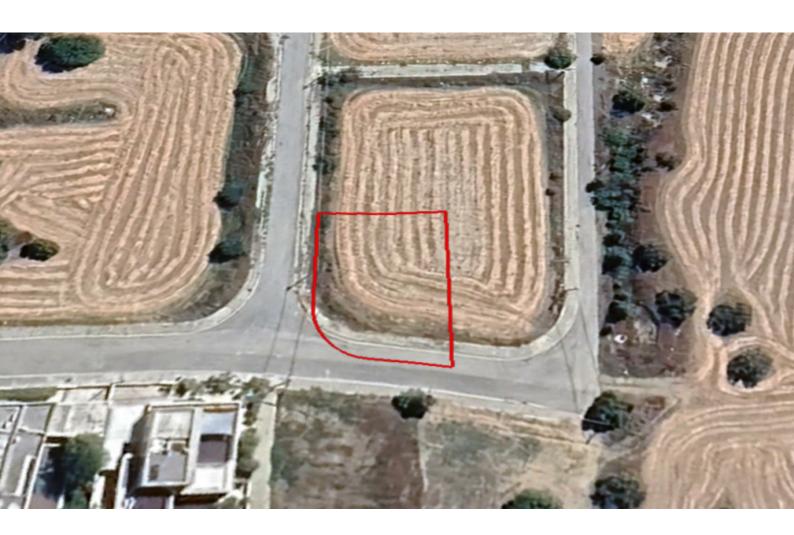

## Description

Corner Residential Plot For Sale in Alethriko, Larnaca Located in a peaceful and attractive neighborhood It has excellent access to the village center and amenities! In addition, it is only a few minutes from the highway Cul-de-sac! 605m2 of Plot area 90% of Building Density 50% of Site Coverage Up to 2 floors and a height of 8.3m Access to a registered road All development infrastructures are in place This plot is excellent for residential development!