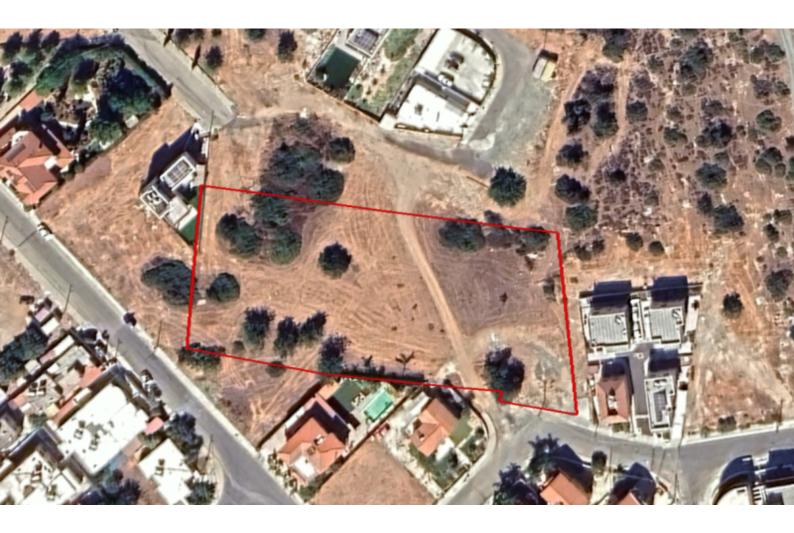

# Description

Large Residential Land Parcel For Sale in Ypsonas, Limassol Plus VAT! Contains 3 plots that are under the division process! Located in an attractive and convenient environment It has easy access to the highway and the community center

5,098m2 of Land area Around 30m of Road Frontage 80% of Building Density 45% of Site Coverage Up to 3 floors and a height of 13.5m Access to a registered road All development infrastructures are in place

Contains 3 plots that are under the division process:

Plot 1: 761m2 of Plot size

Plot 2: 1,218m2 of Plot size

Plot 3: 923m2 of Plot size

This land parcel is an excellent opportunity for the development of a brand-new residential project