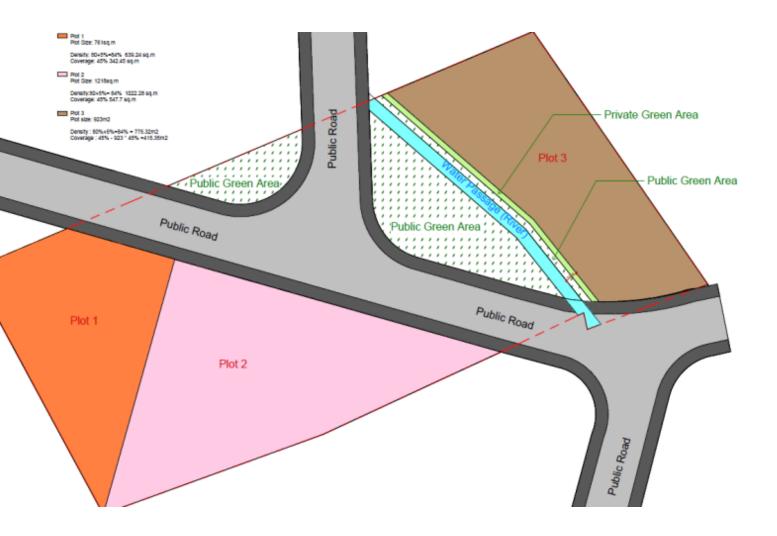

Contains 3 plots that are under the division process:

Plot 1: 761m2 of Plot size

Plot 2: 1,218m2 of Plot size

Plot 3: 923m2 of Plot size

This land parcel is an excellent opportunity for the development of a brand-new residential project