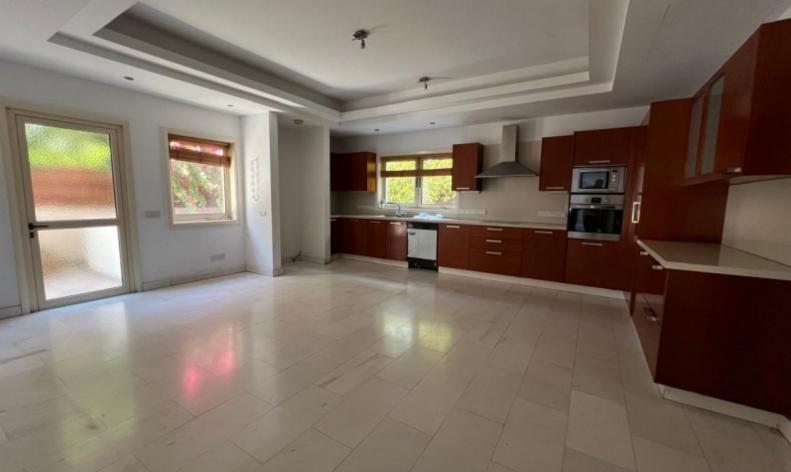

#### **Indoor Features**

- Air Conditioning
- Basement
- Covered Parking
- Fireplace
- Fitted Kitchen
- Guest Toilet
- Master Bed
- Pet Friendly
- Playroom
- Pressurised Water System
- Security System
- Under Floor Heating
- Utility Room
- Water Heater
- EPC Energy Class: Pending

Double Garage, with electrically operated door

Covered Parking

Office

Laundry Room

Kitchenette

Maids Room in the basement

Walk-in wardrobe for the master bedroom

Storeroom