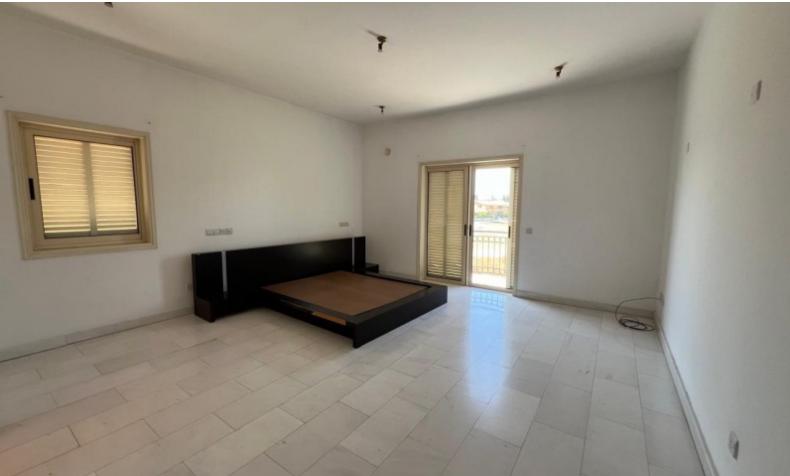

Mountain Views!

6 Bedrooms

3 En-suites + 1 Guest W/C

362m2 of Net Indoor area

Plus 59m2 of Basement area/Maids Quarters

15m2 of Covered Veranda

70m2 of Uncovered Veranda

557m2 of Plot size

Double Garage, with electrically operated door

Covered Parking

Office

Laundry Room

Kitchenette

Maids Room in the basement

Walk-in wardrobe for the master bedroom

Storeroom