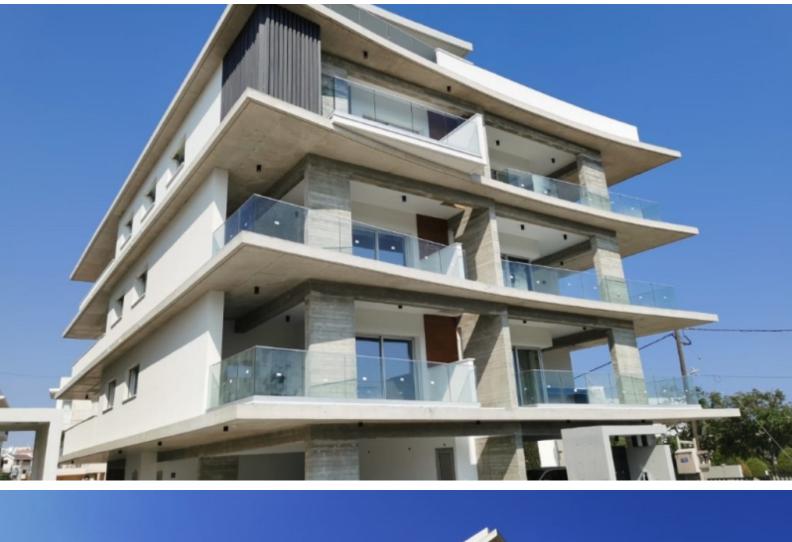

# **3 Bedroom Penthouse For Rent**

# Description

For Rent: Brand new 3 bedroom Penthouse with roof garden at Petrou & Pavlou area in Limassol

This is for a brand new, modern 3 bedroom penthouse apartment that is just completed and located in a beautiful and safe neighborhood at Petrou kai Pavlou area in Limassol.

Next to a green area park and with easy access to highway and all main amenities.

- 2 floors total 210sqm
- 95sqm of covered internal areas
- 25sqm covered veranda
- 90sqm of roof garden
- 3 bedrooms
- 1 bathroom and 2 toilets
- Photovoltaic system installed making electricity cost nearly to zero
- Fully equipped with high end brand kitchen
- Spacious and high-roof bedrooms
- Covered and secure parking
- Spacious storage
- Efficiency Class A
- Only apartment with roof garden with amazing views of the whole city
- Rental price is €2,700 / month
- Available immediately

Roof Garden

**Outdoor Features** 