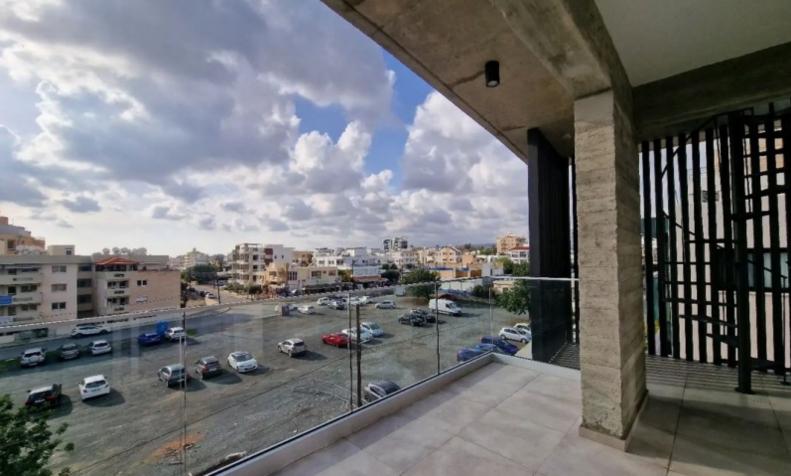

Next to a green area park and with easy access to highway and all main amenities.

- 2 floors total 210sqm
- 95sqm of covered internal areas
- 25sqm covered veranda
- 90sqm of roof garden
- 3 bedrooms
- 1 bathroom and 2 toilets
- Photovoltaic system installed making electricity cost nearly to zero
- Fully equipped with high end brand kitchen
- Spacious and high-roof bedrooms
- Covered and secure parking
- Spacious storage
- Efficiency Class A
- Only apartment with roof garden with amazing views of the whole city
- Rental price is €2,700 / month
- Available immediately

Roof Garden

**Outdoor Features** 