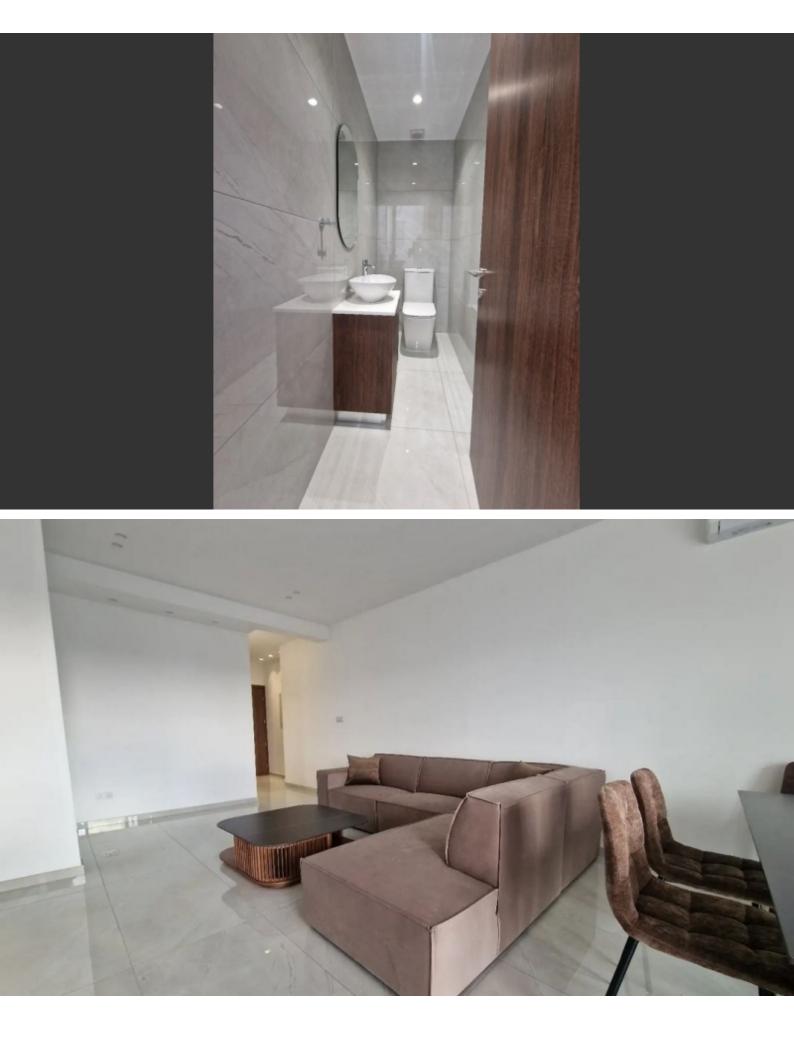

# Description

For Rent: Brand new 3 bedroom Penthouse with roof garden at Petrou & Pavlou area in Limassol

This is for a brand new, modern 3 bedroom penthouse apartment that is just completed and located in a beautiful and safe neighborhood at Petrou kai Pavlou area in Limassol.

Next to a green area park and with easy access to highway and all main amenities.

- 2 floors total 210sqm
- 95sqm of covered internal areas
- 25sqm covered veranda
- 90sqm of roof garden
- 3 bedrooms
- 1 bathroom and 2 toilets
- Photovoltaic system installed making electricity cost nearly to zero
- Fully equipped with high end brand kitchen
- Spacious and high-roof bedrooms
- Covered and secure parking
- Spacious storage
- Efficiency Class A
- Only apartment with roof garden with amazing views of the whole city
- Rental price is €2,700 / month
- Available immediately