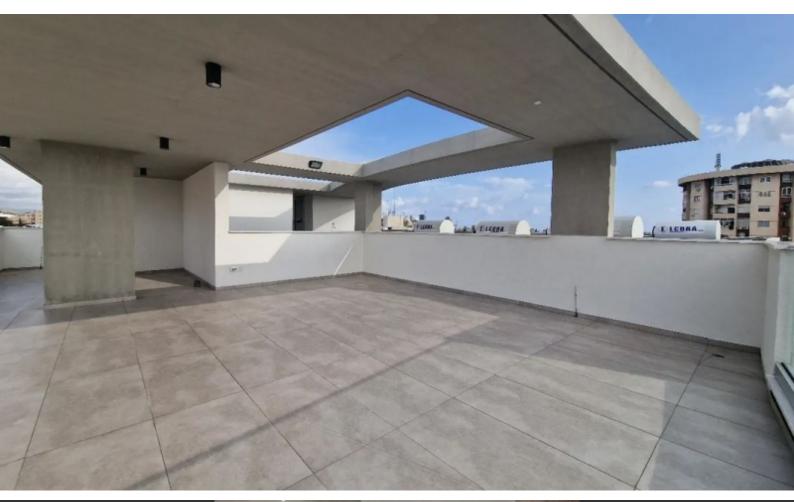

Next to a green area park and with easy access to highway and all main amenities.

- 2 floors total 210sqm
- 95sqm of covered internal areas
- 25sqm covered veranda
- 90sqm of roof garden
- 3 bedrooms
- 1 bathroom and 2 toilets
- Photovoltaic system installed making electricity cost nearly to zero
- Fully equipped with high end brand kitchen
- Spacious and high-roof bedrooms
- Covered and secure parking
- Spacious storage
- Efficiency Class A
- Only apartment with roof garden with amazing views of the whole city
- Rental price is €2,700 / month
- Available immediately

Roof Garden

**Outdoor Features** 