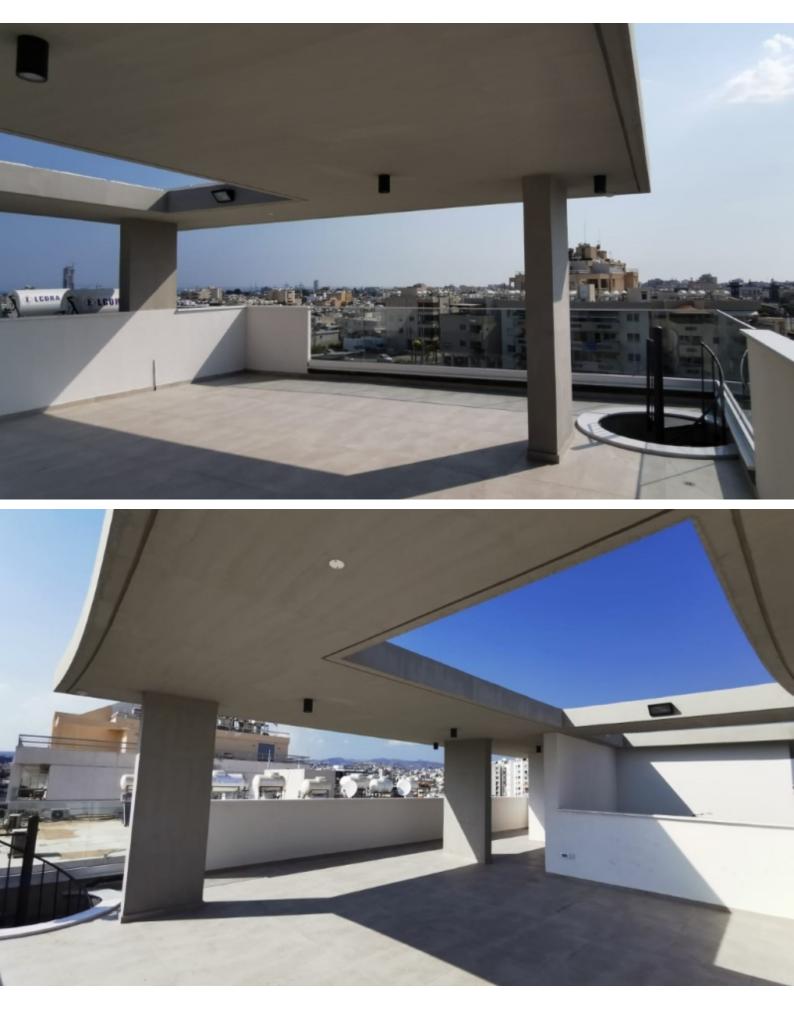

Next to a green area park and with easy access to highway and all main amenities.

- 2 floors total 210sqm
- 95sqm of covered internal areas
- 25sqm covered veranda
- 90sqm of roof garden
- 3 bedrooms
- 1 bathroom and 2 toilets
- Photovoltaic system installed making electricity cost nearly to zero
- Fully equipped with high end brand kitchen
- Spacious and high-roof bedrooms
- Covered and secure parking
- Spacious storage
- Efficiency Class A
- Only apartment with roof garden with amazing views of the whole city
- Rental price is €2,700 / month
- Available immediately

Roof Garden

**Outdoor Features** 