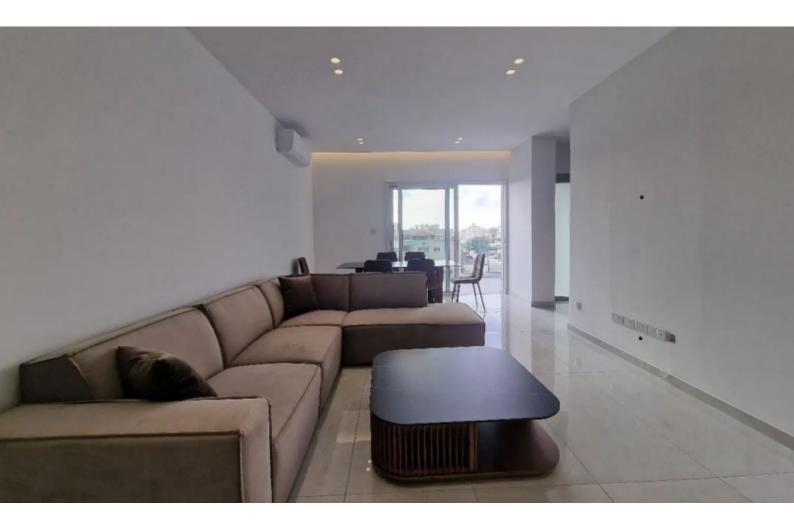

# Description

For Rent: Brand new 3 bedroom Penthouse with roof garden at Petrou & Pavlou area in Limassol

This is for a brand new, modern 3 bedroom penthouse apartment that is just completed and located in a beautiful and safe neighborhood at Petrou kai Pavlou area in Limassol.

Next to a green area park and with easy access to highway and all main amenities.

- 2 floors total 210sqm
- 95sqm of covered internal areas
- 25sqm covered veranda
- 90sqm of roof garden
- 3 bedrooms
- 1 bathroom and 2 toilets
- Photovoltaic system installed making electricity cost nearly to zero
- Fully equipped with high end brand kitchen
- Spacious and high-roof bedrooms
- Covered and secure parking
- Spacious storage
- Efficiency Class A
- Only apartment with roof garden with amazing views of the whole city
- Rental price is €2,700 / month
- Available immediately