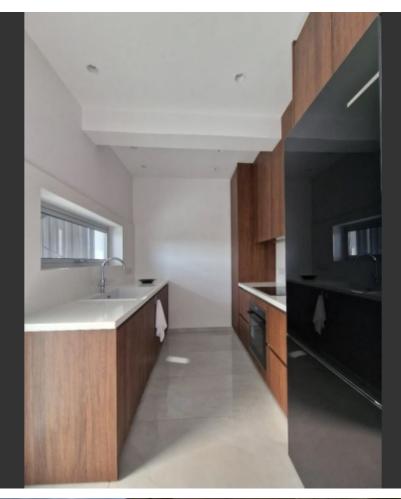

#### **Indoor Features**

- Air Conditioning
- Covered Parking
- Electrical Appliances
- Elevator
- Fitted Kitchen
- Unfurnished
- Water Heater
- EPC Energy Class: A

Next to a green area park and with easy access to highway and all main amenities.

- 2 floors total 210sqm
- 95sqm of covered internal areas
- 25sqm covered veranda
- 90sqm of roof garden
- 3 bedrooms
- 1 bathroom and 2 toilets
- Photovoltaic system installed making electricity cost nearly to zero
- Fully equipped with high end brand kitchen
- Spacious and high-roof bedrooms
- Covered and secure parking
- Spacious storage
- Efficiency Class A
- Only apartment with roof garden with amazing views of the whole city
- Rental price is €2,700 / month
- Available immediately