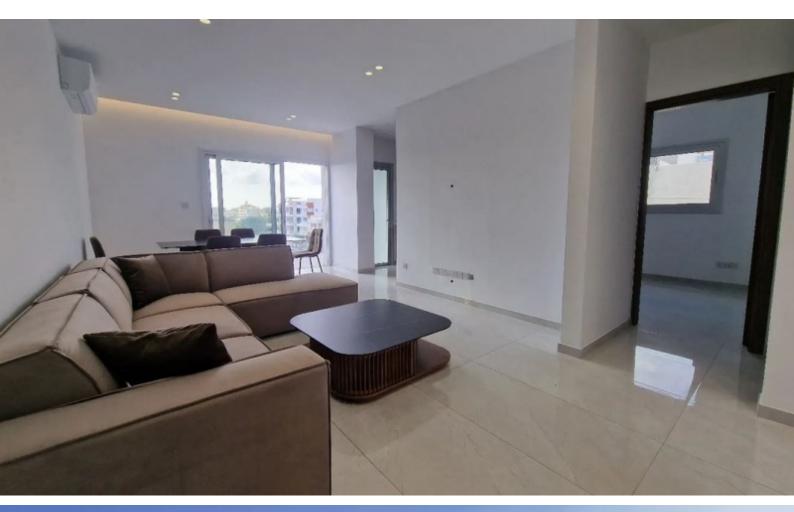

# Description

For Rent: Brand new 3 bedroom Penthouse with roof garden at Petrou & Pavlou area in Limassol

This is for a brand new, modern 3 bedroom penthouse apartment that is just completed and located in a beautiful and safe neighborhood at Petrou kai Pavlou area in Limassol.

Next to a green area park and with easy access to highway and all main amenities.

- 2 floors total 210sqm
- 95sqm of covered internal areas
- 25sqm covered veranda
- 90sqm of roof garden
- 3 bedrooms
- 1 bathroom and 2 toilets
- Photovoltaic system installed making electricity cost nearly to zero
- Fully equipped with high end brand kitchen
- Spacious and high-roof bedrooms
- Covered and secure parking
- Spacious storage
- Efficiency Class A
- Only apartment with roof garden with amazing views of the whole city
- Rental price is €2,700 / month
- Available immediately