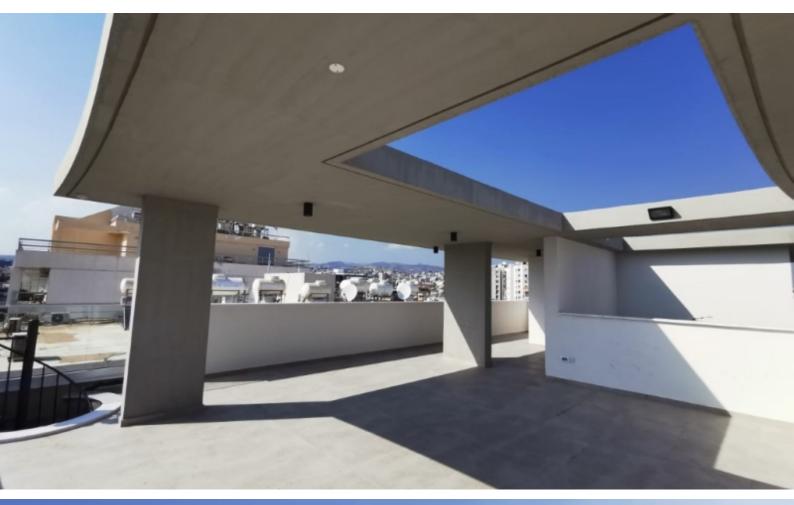

Next to a green area park and with easy access to highway and all main amenities.

- 2 floors total 210sqm
- 95sqm of covered internal areas
- 25sqm covered veranda
- 90sqm of roof garden
- 3 bedrooms
- 1 bathroom and 2 toilets
- Photovoltaic system installed making electricity cost nearly to zero
- Fully equipped with high end brand kitchen
- Spacious and high-roof bedrooms
- Covered and secure parking
- Spacious storage
- Efficiency Class A
- Only apartment with roof garden with amazing views of the whole city
- Rental price is €2,700 / month
- Available immediately

Roof Garden

**Outdoor Features** 