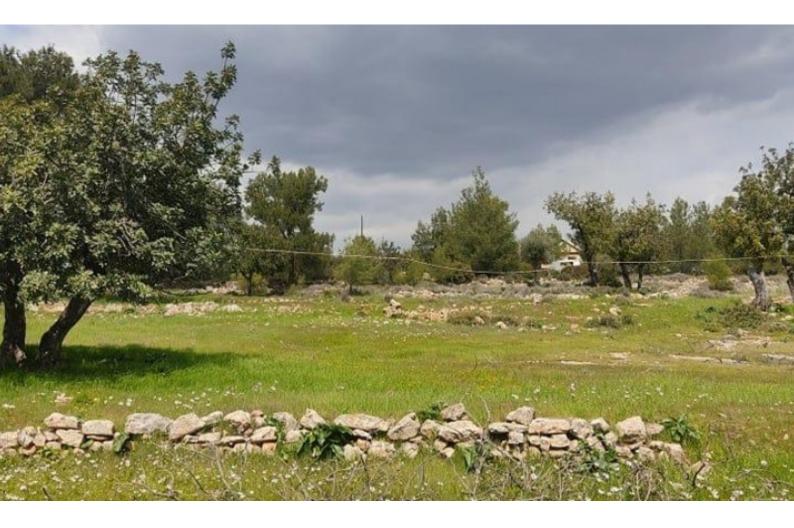

# Description

Residential Land Parce IFor Slae in Souni-Zanakia, Limassol Located in a peaceful and attractive sought-after village It has excellent access to the Souni-Kantou connecting road and amenities! 1,218m2 of Land area Around 40m of Road Frontage 30% of Building Density 20% of Site Coverage Up to 2 floors and a height of 8.3m Access to a registered road All development infrastructures are in place This land is excellent for residential development