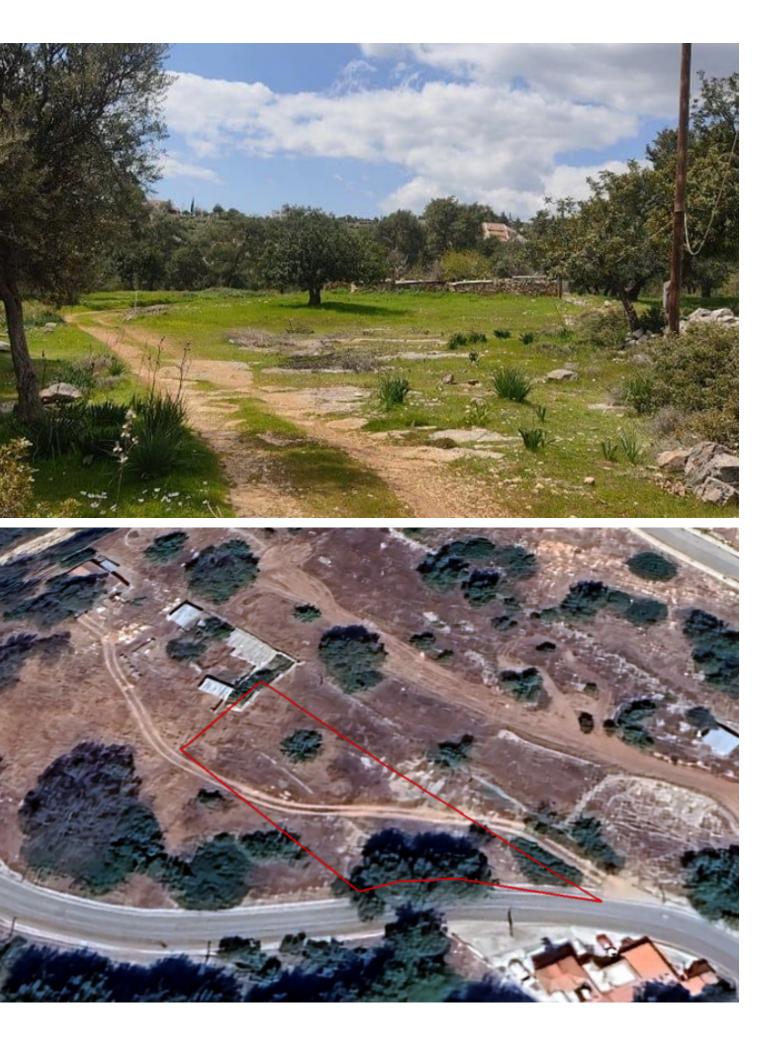

# Description

Residential Land Parce IFor Slae in Souni-Zanakia, Limassol Located in a peaceful and attractive sought-after village It has excellent access to the Souni-Kantou connecting road and amenities! 1,218m2 of Land area Around 40m of Road Frontage 30% of Building Density 20% of Site Coverage Up to 2 floors and a height of 8.3m Access to a registered road All development infrastructures are in place This land is excellent for residential development