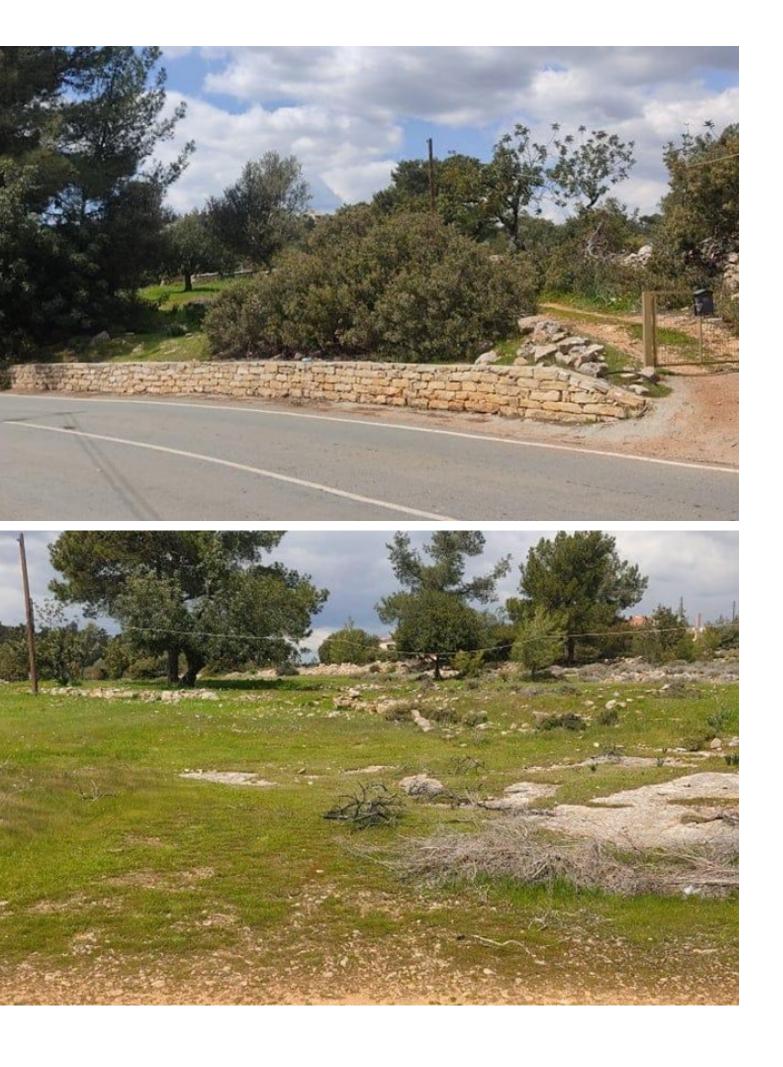

# Description

Residential Land Parce IFor Slae in Souni-Zanakia, Limassol Located in a peaceful and attractive sought-after village It has excellent access to the Souni-Kantou connecting road and amenities! 1,218m2 of Land area Around 40m of Road Frontage 30% of Building Density 20% of Site Coverage Up to 2 floors and a height of 8.3m Access to a registered road All development infrastructures are in place This land is excellent for residential development