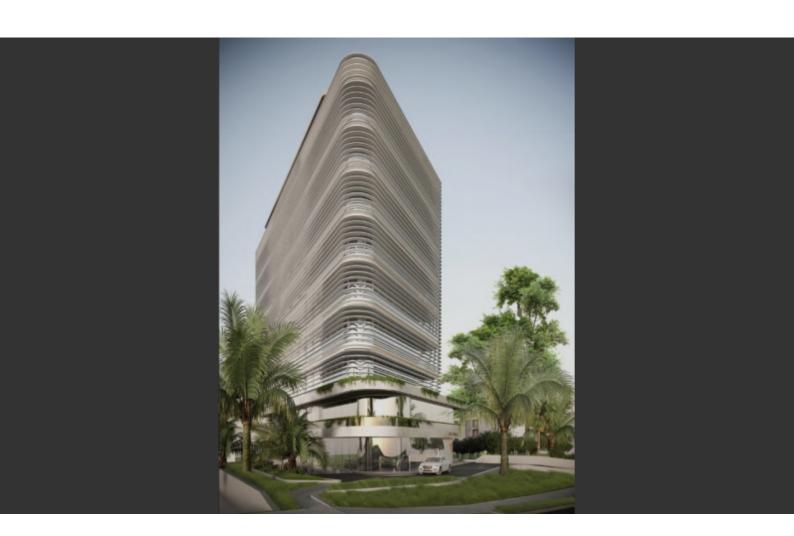

#### **Description**

**Excellent Investment Opportunity!** 

Brand New State-of-the-Art Commercial Building For Sale in Potamos Germasogeias, Limassol

Prime location, along one of the most active commercial roads in Limassol

It boasts proximity to the highway and the seafront

In addition, it is surrounded by a plethora of amenities!

Roof Garden!

5,150m2 of Net Indoor area

79m2 of Mezzanine area for the shop

2,509m2 of Basement (Parking levels 1 + 2)

521m2 of Covered Verandas

85m2 of Uncovered Veranda

300m2 of Roof Terrace area

2 Underground parking levels

Large Shop with Mezzanine

7 Office Floors

Gym

Reception

Lobby

W/C

Kitchenettes

VRV A/C

Access via a card entry system

**CCTV** 

Fire detectors

Elevators

Secure and private building

Delivery Time: January 2025

This first-class building is a compelling investment opportunity!

It has the potential to generate a yield of over 6%

Contact us for full information and a private viewing!