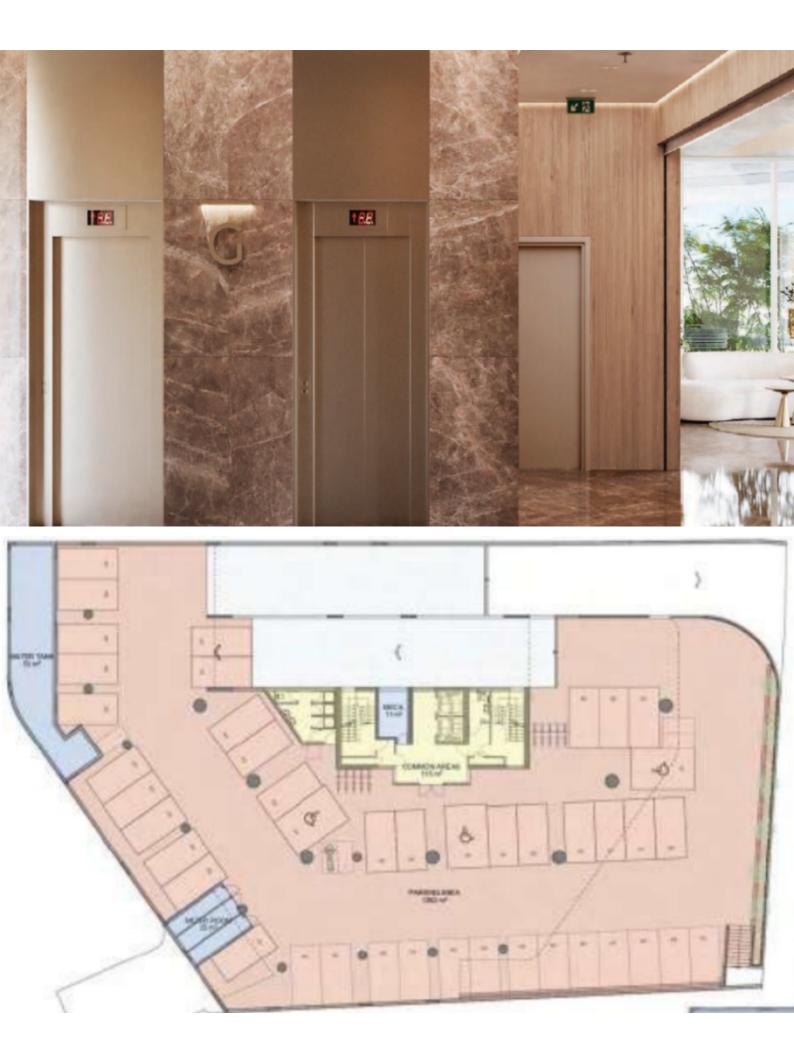

It boasts proximity to the highway and the seafront

In addition, it is surrounded by a plethora of amenities!

Roof Garden!

5,150m2 of Net Indoor area

79m2 of Mezzanine area for the shop

2,509m2 of Basement (Parking levels 1 + 2)

521m2 of Covered Verandas

85m2 of Uncovered Veranda

300m2 of Roof Terrace area

2 Underground parking levels

Large Shop with Mezzanine

7 Office Floors

Gym

Reception

Lobby

W/C

Kitchenettes

VRV A/C

Access via a card entry system

**CCTV** 

Fire detectors

Elevators