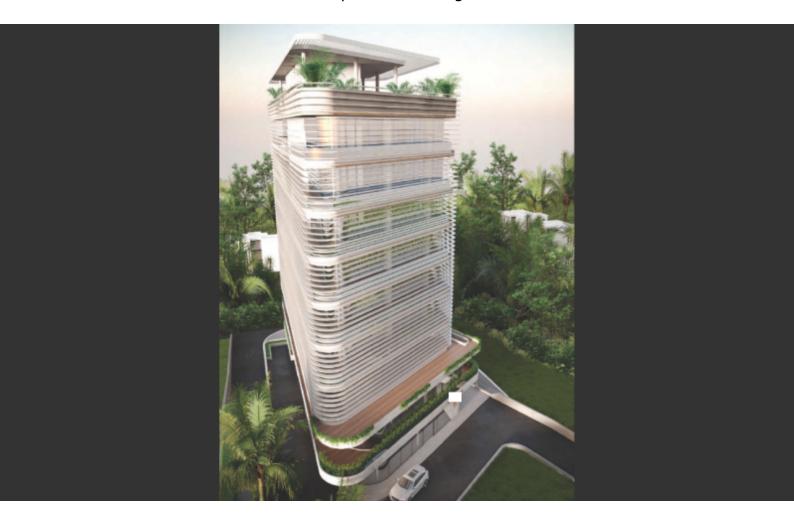

#### **Description**

**Excellent Investment Opportunity!** 

Brand New State-of-the-Art Commercial Building For Sale in Potamos Germasogeias, Limassol

Prime location, along one of the most active commercial roads in Limassol

It boasts proximity to the highway and the seafront

In addition, it is surrounded by a plethora of amenities!

Roof Garden!

5,150m2 of Net Indoor area

79m2 of Mezzanine area for the shop

2,509m2 of Basement (Parking levels 1 + 2)

521m2 of Covered Verandas

85m2 of Uncovered Veranda

300m2 of Roof Terrace area

2 Underground parking levels

Large Shop with Mezzanine

7 Office Floors

Gym

Reception

Lobby

W/C

Kitchenettes

VRV A/C

Access via a card entry system

**CCTV** 

Fire detectors

Elevators

Secure and private building

Delivery Time: January 2025

This first-class building is a compelling investment opportunity!

It has the potential to generate a yield of over 6%

Contact us for full information and a private viewing!