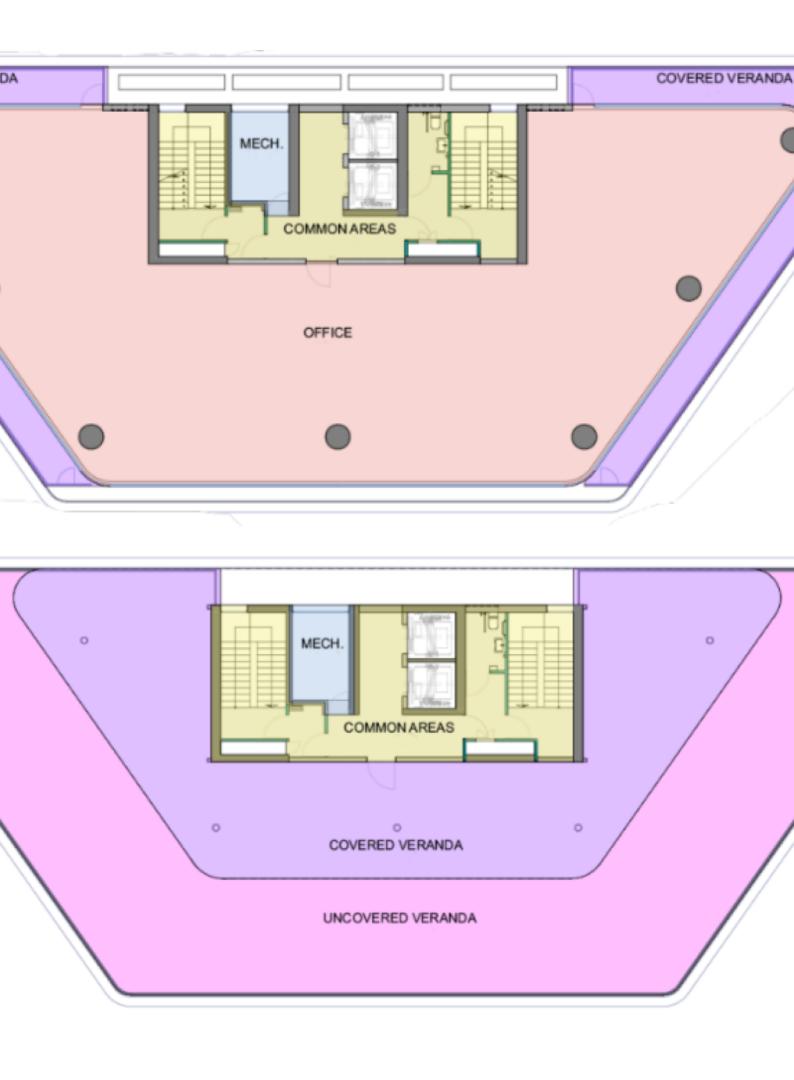

It boasts proximity to the highway and the seafront

In addition, it is surrounded by a plethora of amenities!

Roof Garden!

5,150m2 of Net Indoor area

79m2 of Mezzanine area for the shop

2,509m2 of Basement (Parking levels 1 + 2)

521m2 of Covered Verandas

85m2 of Uncovered Veranda

300m2 of Roof Terrace area

2 Underground parking levels

Large Shop with Mezzanine

7 Office Floors

Gym

Reception

Lobby

W/C

Kitchenettes

VRV A/C

Access via a card entry system

**CCTV** 

Fire detectors

Elevators