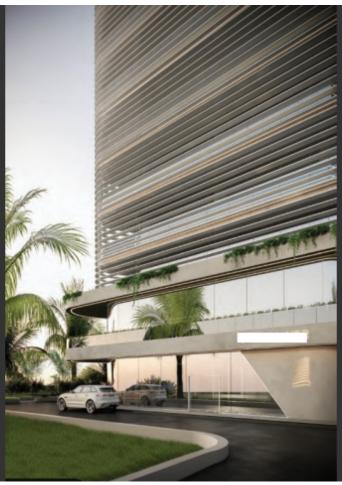

521m2 of Covered Verandas

85m2 of Uncovered Veranda

300m2 of Roof Terrace area

2 Underground parking levels

Large Shop with Mezzanine

7 Office Floors

Gym

Reception

Lobby

W/C

Kitchenettes

VRV A/C

Access via a card entry system

**CCTV** 

Fire detectors

Elevators