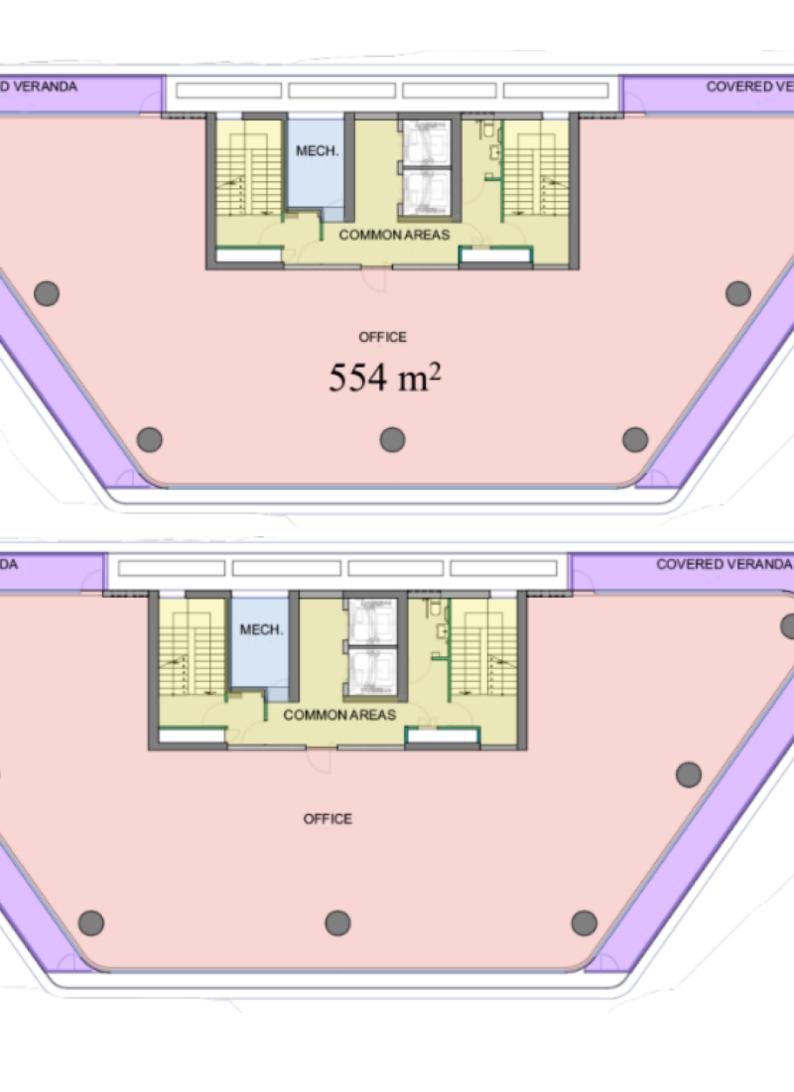

It boasts proximity to the highway and the seafront

In addition, it is surrounded by a plethora of amenities!

Roof Garden!

5,150m2 of Net Indoor area

79m2 of Mezzanine area for the shop

2,509m2 of Basement (Parking levels 1 + 2)

521m2 of Covered Verandas

85m2 of Uncovered Veranda

300m2 of Roof Terrace area

2 Underground parking levels

Large Shop with Mezzanine

7 Office Floors

Gym

Reception

Lobby

W/C

Kitchenettes

VRV A/C

Access via a card entry system

**CCTV** 

Fire detectors

Elevators