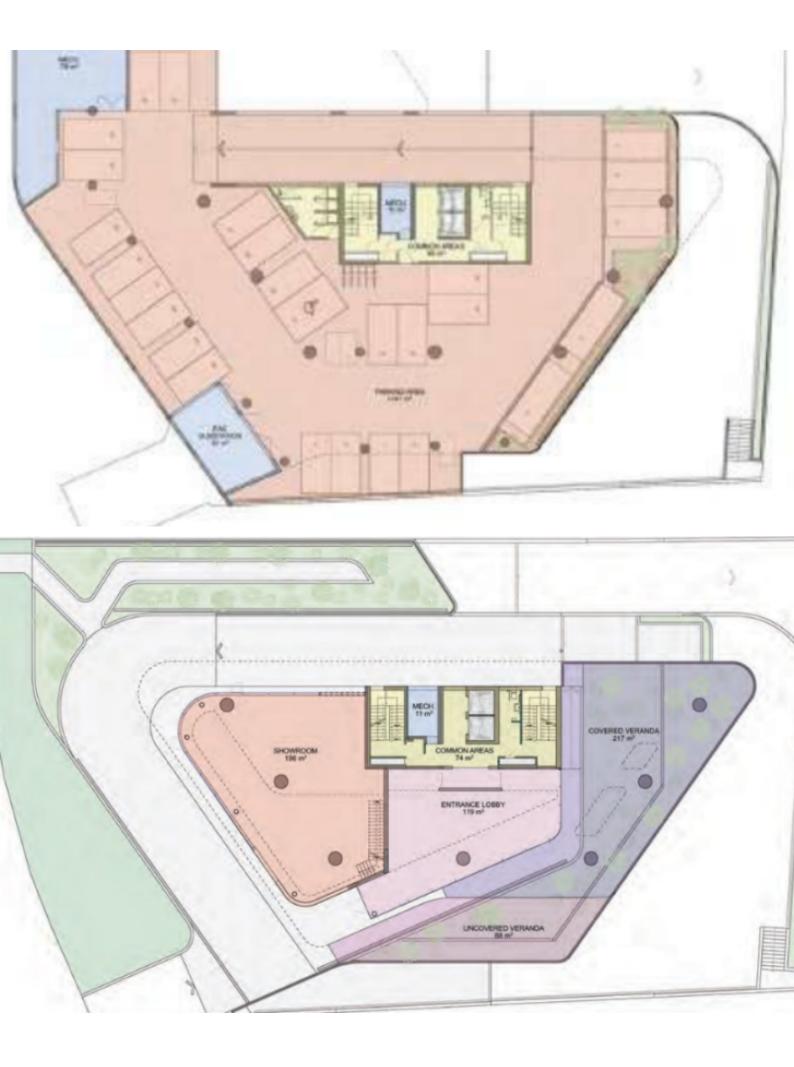

It boasts proximity to the highway and the seafront

In addition, it is surrounded by a plethora of amenities!

Roof Garden!

5,150m2 of Net Indoor area

79m2 of Mezzanine area for the shop

2,509m2 of Basement (Parking levels 1 + 2)

521m2 of Covered Verandas

85m2 of Uncovered Veranda

300m2 of Roof Terrace area

2 Underground parking levels

Large Shop with Mezzanine

7 Office Floors

Gym

Reception

Lobby

W/C

Kitchenettes

VRV A/C

Access via a card entry system

**CCTV** 

Fire detectors

Elevators