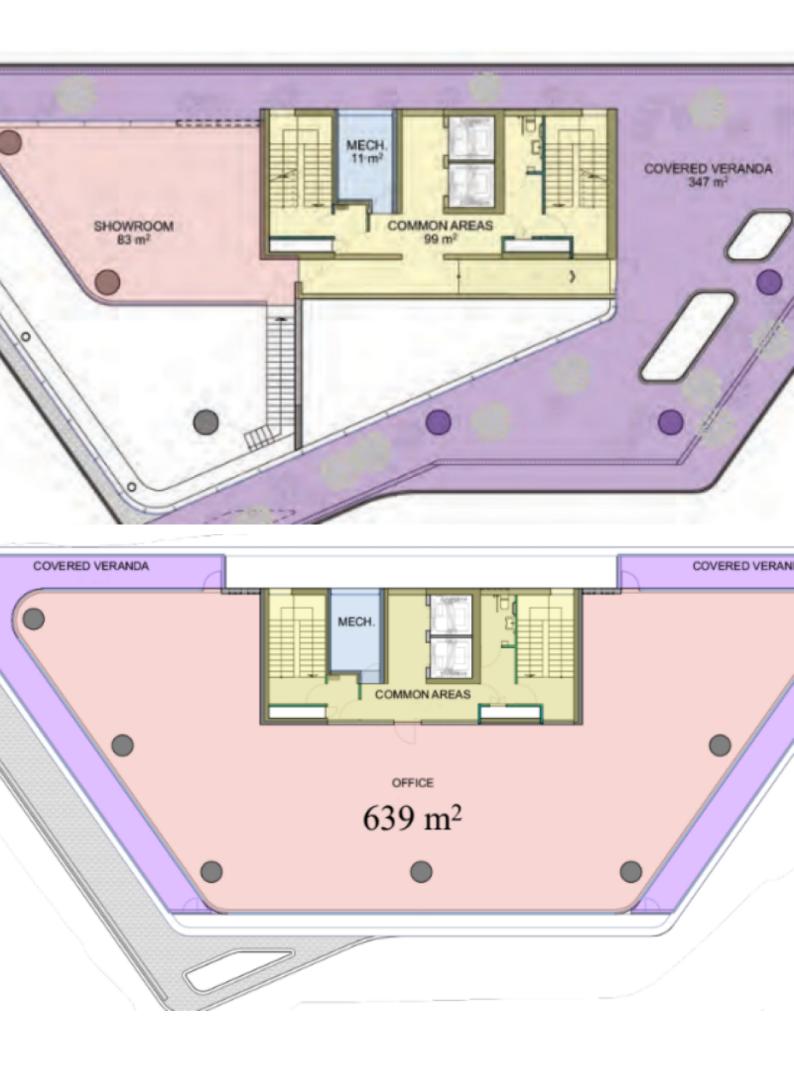

It boasts proximity to the highway and the seafront

In addition, it is surrounded by a plethora of amenities!

Roof Garden!

5,150m2 of Net Indoor area

79m2 of Mezzanine area for the shop

2,509m2 of Basement (Parking levels 1 + 2)

521m2 of Covered Verandas

85m2 of Uncovered Veranda

300m2 of Roof Terrace area

2 Underground parking levels

Large Shop with Mezzanine

7 Office Floors

Gym

Reception

Lobby

W/C

Kitchenettes

VRV A/C

Access via a card entry system

**CCTV** 

Fire detectors

Elevators