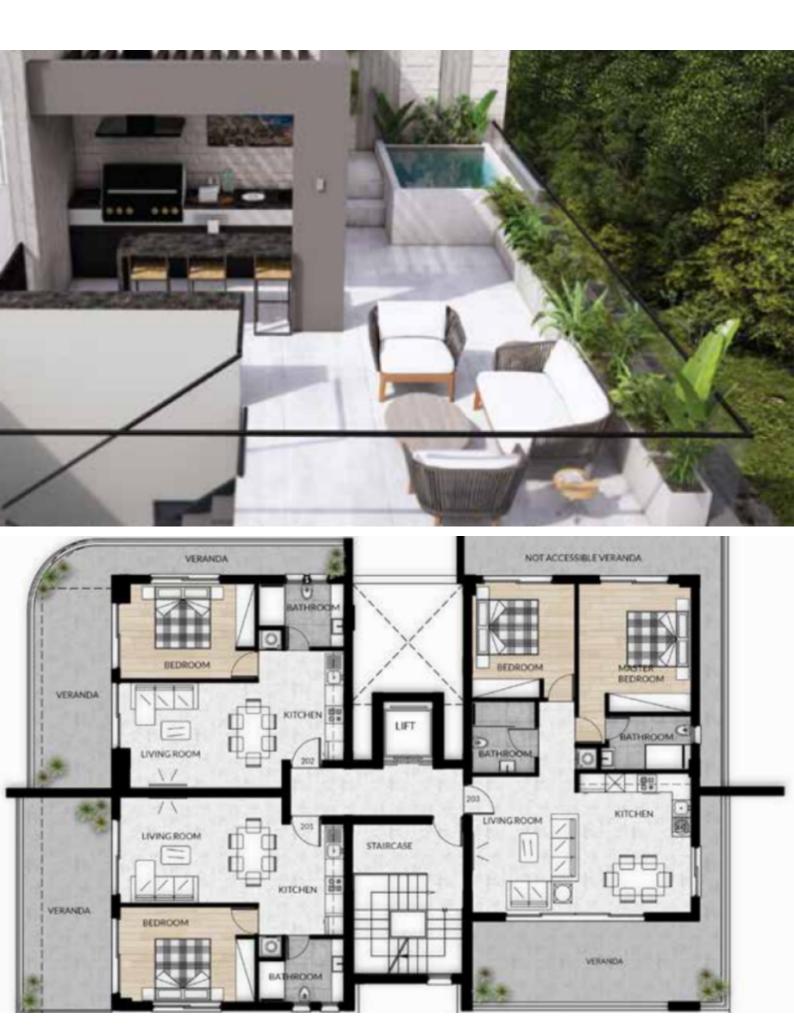

### **Key Facts**

- 1 Bed
- 1 Bath
- 50 m<sup>2</sup> Covered Area
- 17 m<sup>2</sup> Covered Verandas
- Uncovered verandas: 5m<sup>2</sup>
- New Build
- Title Deed: Available

ID: 37524

2nd Floor

1 Bedroom

1 Bathroom

50m2 of Net Indoor area

17m2 of Covered Veranda

5m2 of Uncovered Veranda

Covered Parking

Storeroom