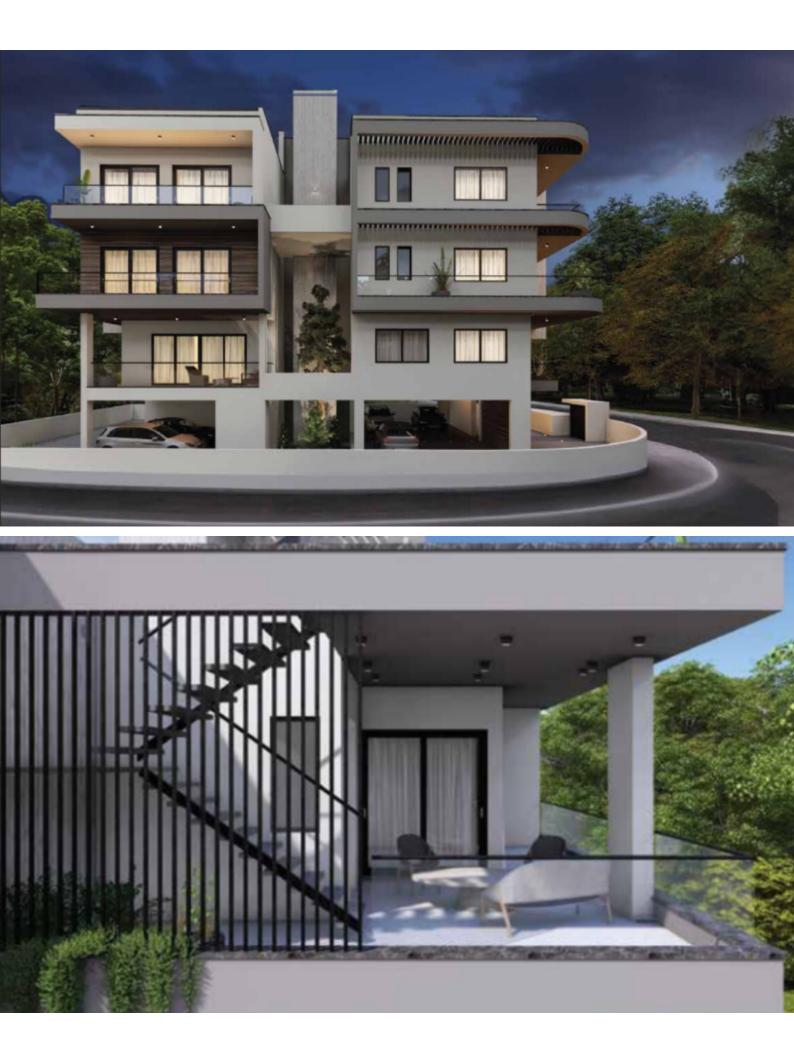

#### **Indoor Features**

**Outdoor Features** 

- Covered Parking
- Elevator
- Fitted Kitchen
- Open-plan
- Pressurised Water System
- Provision for Air Conditioning
- Utility Room
- Water Heater
- EPC Energy Class: Pending

2nd Floor

1 Bedroom

1 Bathroom

50m2 of Net Indoor area

17m2 of Covered Veranda

5m2 of Uncovered Veranda

Covered Parking

Storeroom