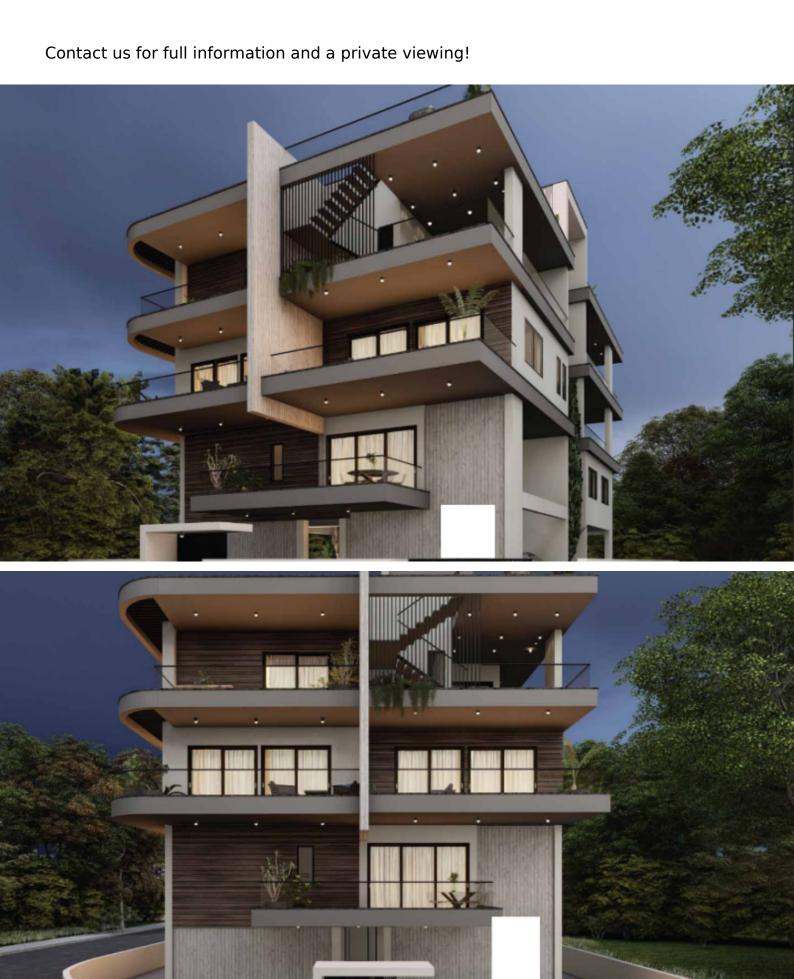

### **Description**

Brand New Cozy 1 Bedroom Apartment For Sale in Panthea, Limassol Located within one of the most prestigious and sought-after areas It boasts proximity to the Grammar School and the highway! Sea and city views!

2nd Floor

1 Bedroom

1 Bathroom

50m2 of Net Indoor area

17m2 of Covered Veranda

5m2 of Uncovered Veranda

Covered Parking

Storeroom