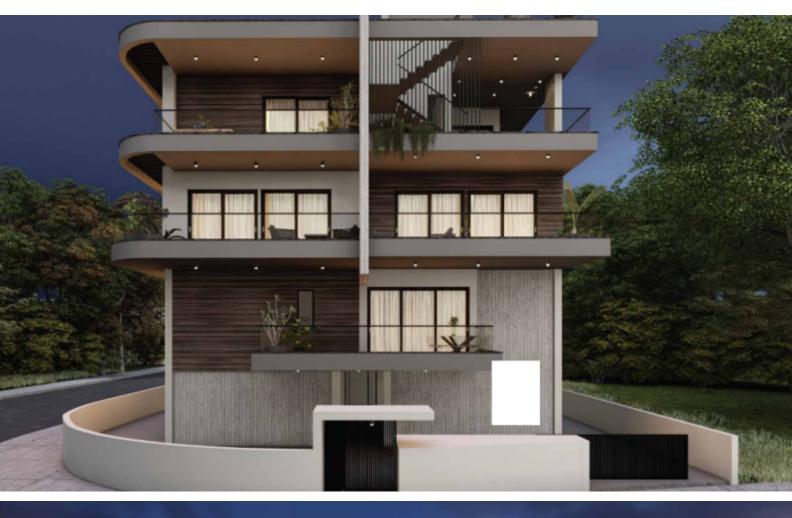

### **Description**

Brand New Spacious 2 Bedroom Penthouse For Sale in Panthea, Limassol with Roof Garden!

Located within one of the most prestigious and sought-after areas

It boasts proximity to the Grammar School and the highway!

Sea and city views!

3rd Floor

Private roof garden with jacuzzi!

- 2 Bedrooms
- 2 Bathrooms
- 1 En-suite + 1 Family Bathroom

83m2 of Net Indoor area

35m2 of Covered Veranda

11m2 of Uncovered Veranda

42m2 of Roof Garden area