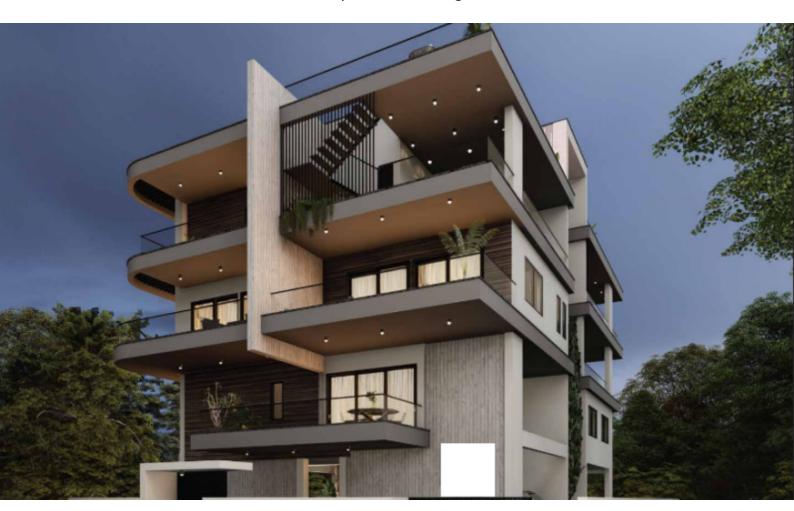

### **Description**

Brand New Spacious 2 Bedroom Penthouse For Sale in Panthea, Limassol with Roof Garden!

Located within one of the most prestigious and sought-after areas

It boasts proximity to the Grammar School and the highway!

Sea and city views!

3rd Floor

Private roof garden with jacuzzi!

- 2 Bedrooms
- 2 Bathrooms
- 1 En-suite + 1 Family Bathroom

83m2 of Net Indoor area

35m2 of Covered Veranda

11m2 of Uncovered Veranda

42m2 of Roof Garden area