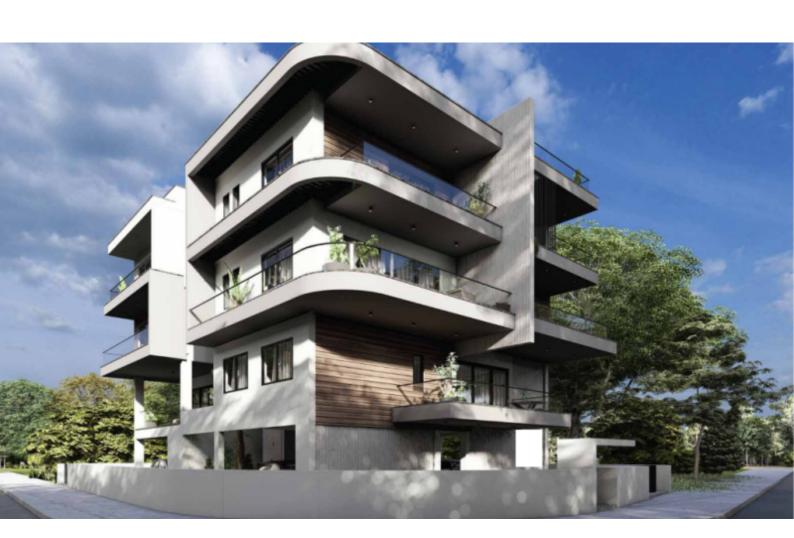

### **Description**

Brand New Spacious 2 Bedroom Penthouse For Sale in Panthea, Limassol with Roof Garden!

Located within one of the most prestigious and sought-after areas

It boasts proximity to the Grammar School and the highway!

Sea and city views!

3rd Floor

Private roof garden with jacuzzi!

- 2 Bedrooms
- 2 Bathrooms
- 1 En-suite + 1 Family Bathroom

83m2 of Net Indoor area

35m2 of Covered Veranda

11m2 of Uncovered Veranda

42m2 of Roof Garden area