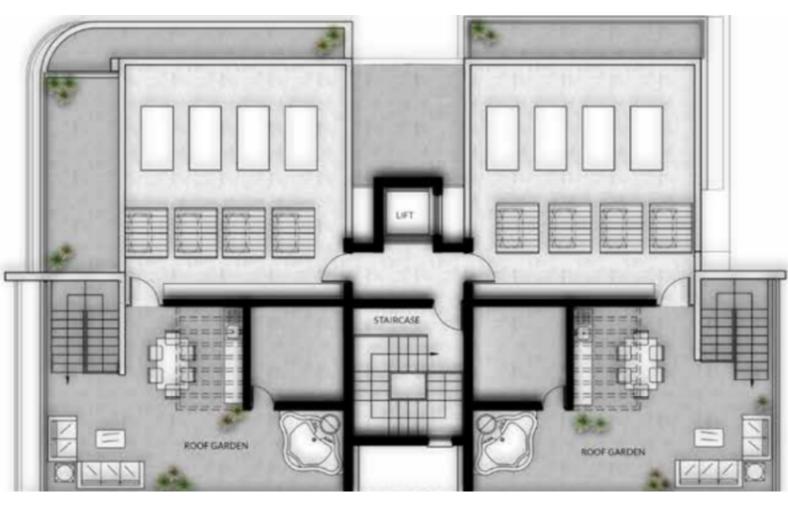

### **Description**

Brand New Spacious 2 Bedroom Penthouse For Sale in Panthea, Limassol with Roof Garden!

Located within one of the most prestigious and sought-after areas

It boasts proximity to the Grammar School and the highway!

Sea and city views!

3rd Floor

Private roof garden with jacuzzi!

- 2 Bedrooms
- 2 Bathrooms
- 1 En-suite + 1 Family Bathroom

83m2 of Net Indoor area

35m2 of Covered Veranda

11m2 of Uncovered Veranda

42m2 of Roof Garden area

Covered Parking

Storeroom

Additional storeroom on the roof garden of 10m2

Photovoltaic System

Provisions for A/C

Audio entrance system

Pressurized water system

Provisions for electric car charger

Laminated parquet flooring in the bedroom

Open Plan

Fitted Kitchen Fitted Wardrobes BBQ Area Elevator

This modern penthouse is suitable for investment or private purposes It is excellent for a couple or a small family for permanent living