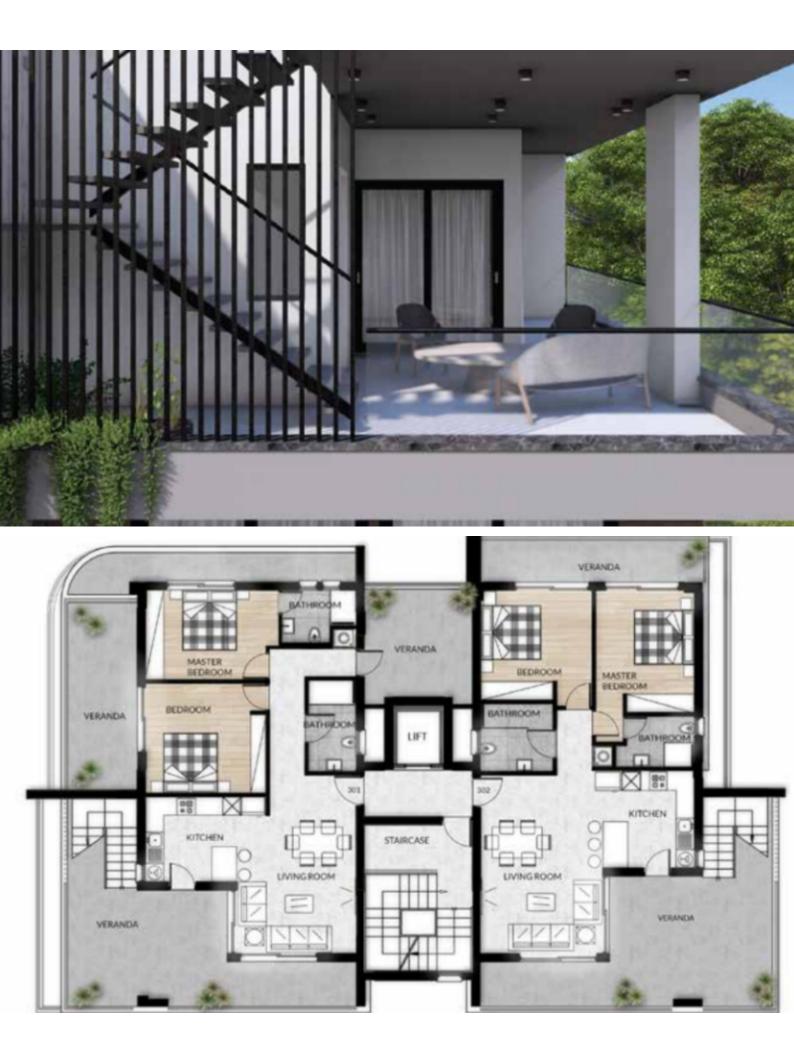

### **Key Facts**

- 2 Beds
- 2 Baths
- 83 m<sup>2</sup> Covered Area
- 35 m<sup>2</sup> Covered Verandas
- Uncovered verandas: 53m<sup>2</sup>
- New Build
- Title Deed: Available

ID: 37528

Sea and city views!

3rd Floor

Private roof garden with jacuzzi!

- 2 Bedrooms
- 2 Bathrooms
- 1 En-suite + 1 Family Bathroom

83m2 of Net Indoor area

35m2 of Covered Veranda

11m2 of Uncovered Veranda

42m2 of Roof Garden area