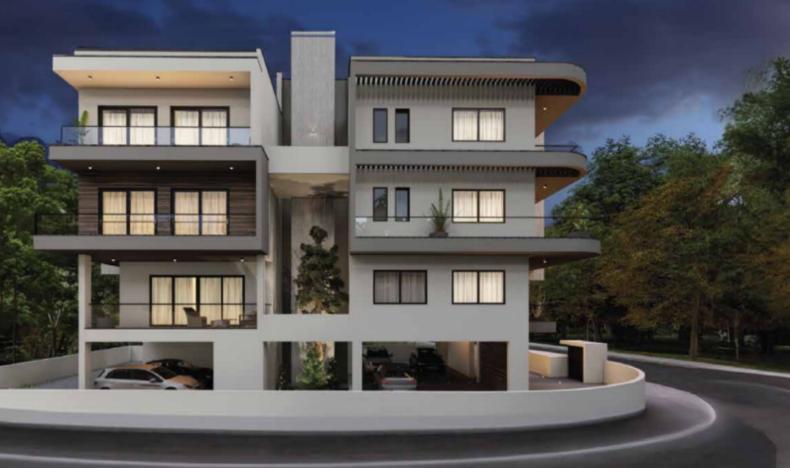

### **Description**

Brand New Spacious 2 Bedroom Penthouse For Sale in Panthea, Limassol with Roof Garden!

Located within one of the most prestigious and sought-after areas

It boasts proximity to the Grammar School and the highway!

Sea and city views!

3rd Floor

Private roof garden with jacuzzi!

- 2 Bedrooms
- 2 Bathrooms
- 1 En-suite + 1 Family Bathroom

83m2 of Net Indoor area

35m2 of Covered Veranda

11m2 of Uncovered Veranda

42m2 of Roof Garden area