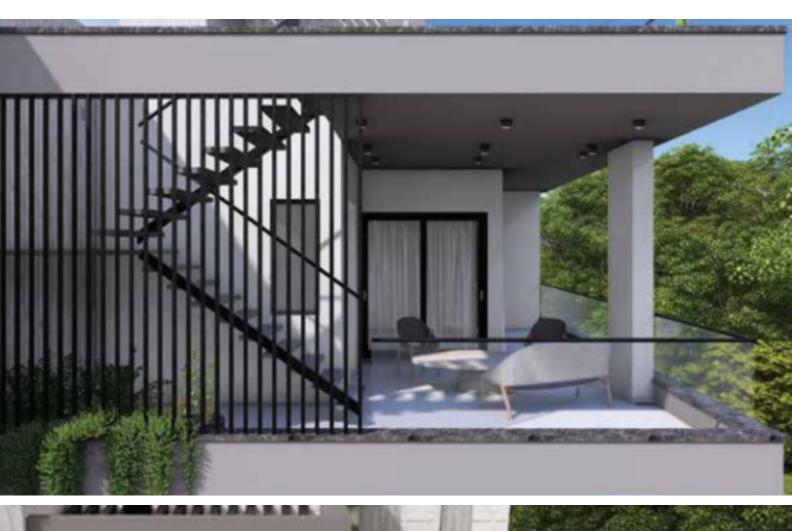

#### **Outdoor Features**

- Barbecue area
- Photovoltaic System
- Roof Garden
- Solar System

Sea and city views!

3rd Floor

Private roof garden with jacuzzi!

- 2 Bedrooms
- 2 Bathrooms
- 1 En-suite + 1 Family Bathroom

83m2 of Net Indoor area

35m2 of Covered Veranda

11m2 of Uncovered Veranda

42m2 of Roof Garden area