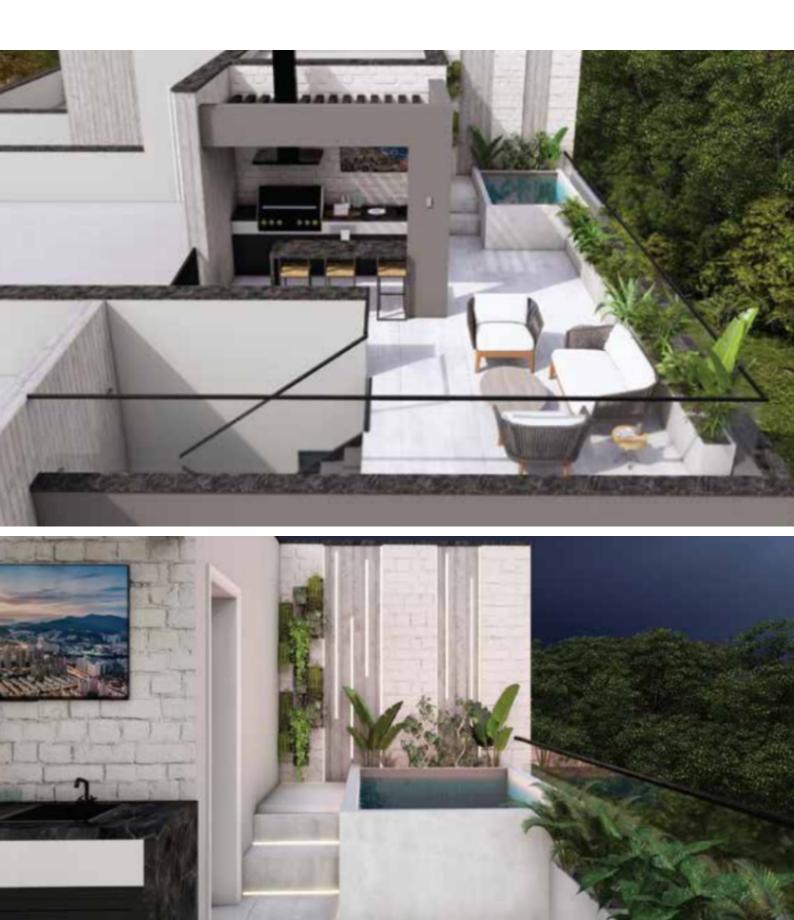

#### **Outdoor Features**

- Barbecue area
- Photovoltaic System
- Roof Garden
- Solar System

Sea and city views!

3rd Floor

Private roof garden with jacuzzi!

- 2 Bedrooms
- 2 Bathrooms
- 1 En-suite + 1 Family Bathroom

83m2 of Net Indoor area

35m2 of Covered Veranda

11m2 of Uncovered Veranda

42m2 of Roof Garden area

Covered Parking

Storeroom

Additional storeroom on the roof garden of 10m2

Photovoltaic System

Provisions for A/C

Audio entrance system

Pressurized water system

Provisions for electric car charger