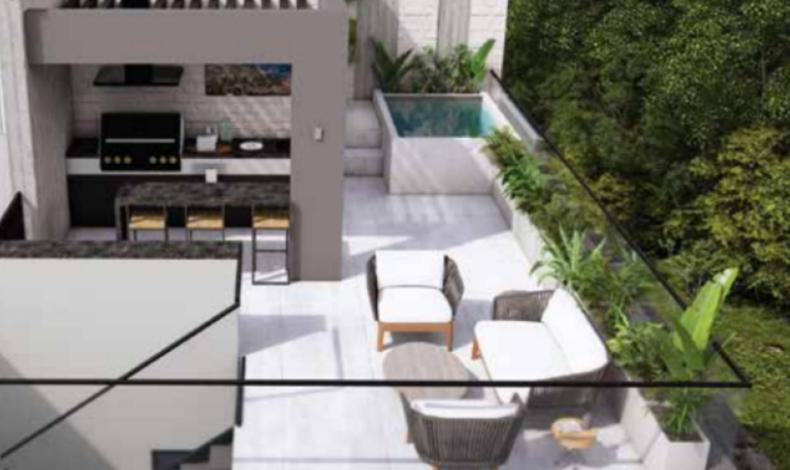

#### **Outdoor Features**

- Barbecue area
- Photovoltaic System
- Roof Garden
- Solar System

Sea and city views!

3rd Floor

Private roof garden with jacuzzi!

- 2 Bedrooms
- 2 Bathrooms
- 1 En-suite + 1 Family Bathroom

83m2 of Net Indoor area

35m2 of Covered Veranda

11m2 of Uncovered Veranda

42m2 of Roof Garden area

Covered Parking

Storeroom

Additional storeroom on the roof garden of 10m2

Photovoltaic System

Provisions for A/C

Audio entrance system

Pressurized water system

Provisions for electric car charger