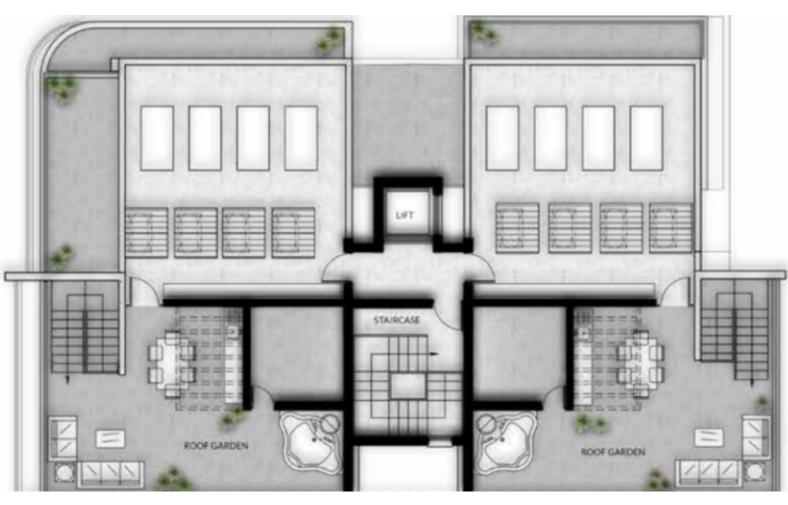

### **Description**

Brand New Spacious 2 Bedroom Penthouse For Sale in Panthea, Limassol with Roof Garden!

Located within one of the most prestigious and sought-after areas

It boasts proximity to the Grammar School and the highway!

Sea and city views!

3rd Floor

Private roof garden with jacuzzi!

2 Bedrooms + Potential to add a 3rd bedroom

2 Bathrooms

1 En-suite + 1 Family Bathroom

83m2 of Net Indoor area

33m2 of Covered Veranda

29m2 of Uncovered Veranda

42m2 of Roof Garden area

Covered Parking

Storeroom

Additional storeroom on the roof garden of 10m2

Photovoltaic System

Provisions for A/C

Audio entrance system

Pressurized water system

Provisions for electric car charger

Laminated parquet flooring in the bedroom

Open Plan

Fitted Kitchen Fitted Wardrobes BBQ Area Elevator

This modern penthouse is suitable for investment or private purposes It is excellent for a couple or a small family for permanent living