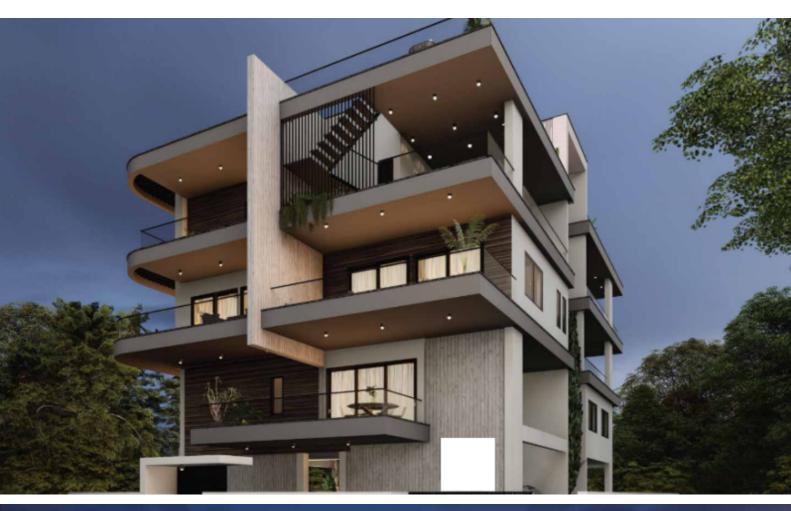

### **Description**

Brand New Spacious 2 Bedroom Penthouse For Sale in Panthea, Limassol with Roof Garden!

Located within one of the most prestigious and sought-after areas

It boasts proximity to the Grammar School and the highway!

Sea and city views!

3rd Floor

Private roof garden with jacuzzi!

2 Bedrooms + Potential to add a 3rd bedroom

2 Bathrooms

1 En-suite + 1 Family Bathroom

83m2 of Net Indoor area

33m2 of Covered Veranda

29m2 of Uncovered Veranda

42m2 of Roof Garden area

Covered Parking

Storeroom

Additional storeroom on the roof garden of 10m2

Photovoltaic System

Provisions for A/C

Audio entrance system

Pressurized water system

Provisions for electric car charger

Laminated parquet flooring in the bedroom

Open Plan

Fitted Kitchen Fitted Wardrobes BBQ Area Elevator

This modern penthouse is suitable for investment or private purposes It is excellent for a couple or a small family for permanent living