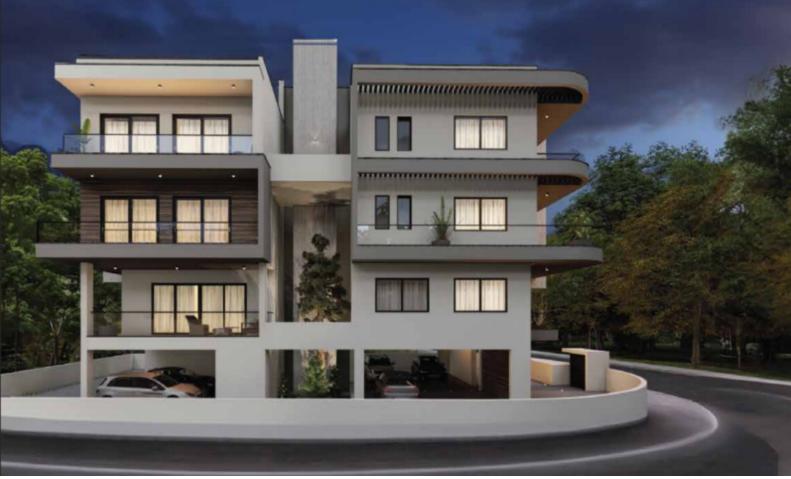

### **Description**

Brand New Spacious 2 Bedroom Penthouse For Sale in Panthea, Limassol with Roof Garden!

Located within one of the most prestigious and sought-after areas

It boasts proximity to the Grammar School and the highway!

Sea and city views!

3rd Floor

Private roof garden with jacuzzi!

2 Bedrooms + Potential to add a 3rd bedroom

2 Bathrooms

1 En-suite + 1 Family Bathroom

83m2 of Net Indoor area

33m2 of Covered Veranda

29m2 of Uncovered Veranda

42m2 of Roof Garden area

Covered Parking

Storeroom

Additional storeroom on the roof garden of 10m2

Photovoltaic System

Provisions for A/C

Audio entrance system

Pressurized water system

Provisions for electric car charger

Laminated parquet flooring in the bedroom

Open Plan

Fitted Kitchen Fitted Wardrobes BBQ Area Elevator

This modern penthouse is suitable for investment or private purposes It is excellent for a couple or a small family for permanent living