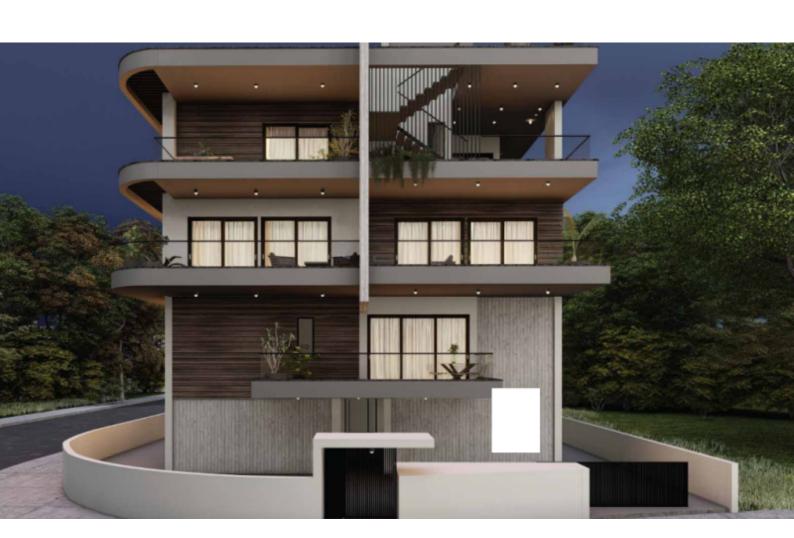

### **Description**

Brand New Spacious 2 Bedroom Penthouse For Sale in Panthea, Limassol with Roof Garden!

Located within one of the most prestigious and sought-after areas

It boasts proximity to the Grammar School and the highway!

Sea and city views!

3rd Floor

Private roof garden with jacuzzi!

2 Bedrooms + Potential to add a 3rd bedroom

2 Bathrooms

1 En-suite + 1 Family Bathroom

83m2 of Net Indoor area

33m2 of Covered Veranda

29m2 of Uncovered Veranda

42m2 of Roof Garden area

Covered Parking

Storeroom

Additional storeroom on the roof garden of 10m2

Photovoltaic System

Provisions for A/C

Audio entrance system

Pressurized water system

Provisions for electric car charger

Laminated parquet flooring in the bedroom

Open Plan

Fitted Kitchen Fitted Wardrobes BBQ Area Elevator

This modern penthouse is suitable for investment or private purposes It is excellent for a couple or a small family for permanent living