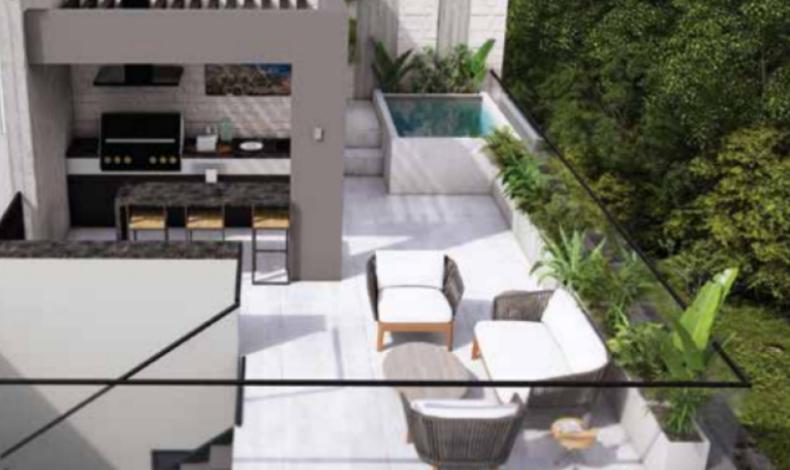

#### **Outdoor Features**

- Barbecue area
- Photovoltaic System
- Roof Garden
- Solar System

Sea and city views!

3rd Floor

Private roof garden with jacuzzi!

2 Bedrooms + Potential to add a 3rd bedroom

2 Bathrooms

1 En-suite + 1 Family Bathroom

83m2 of Net Indoor area

33m2 of Covered Veranda

29m2 of Uncovered Veranda

42m2 of Roof Garden area

Covered Parking

Storeroom

Additional storeroom on the roof garden of 10m2

Photovoltaic System

Provisions for A/C

Audio entrance system