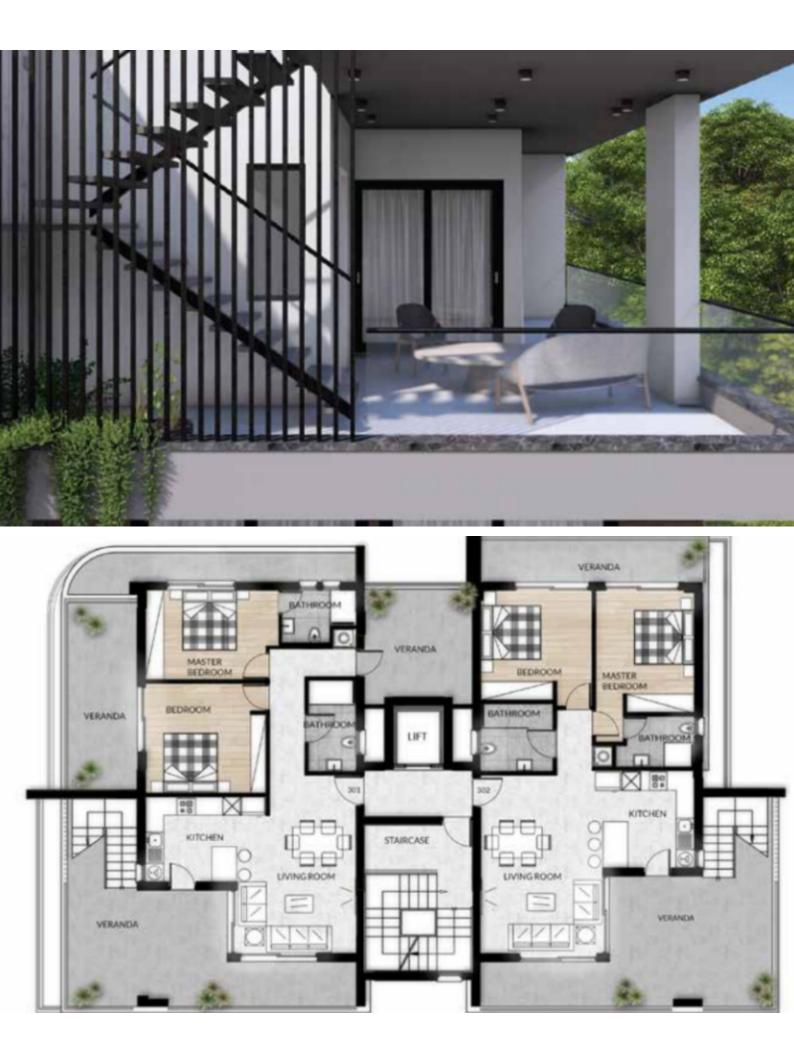

### **Key Facts**

- 2 Beds
- 2 Baths
- 83 m<sup>2</sup> Covered Area
- 33 m² Covered Verandas
- $\bullet$  Uncovered verandas: 71 $m^2$
- New Build
- Title Deed: Available

ID: 37529

Sea and city views!

3rd Floor

Private roof garden with jacuzzi!

2 Bedrooms + Potential to add a 3rd bedroom

2 Bathrooms

1 En-suite + 1 Family Bathroom

83m2 of Net Indoor area

33m2 of Covered Veranda

29m2 of Uncovered Veranda

42m2 of Roof Garden area

Covered Parking

Storeroom

Additional storeroom on the roof garden of 10m2

Photovoltaic System

Provisions for A/C

Audio entrance system