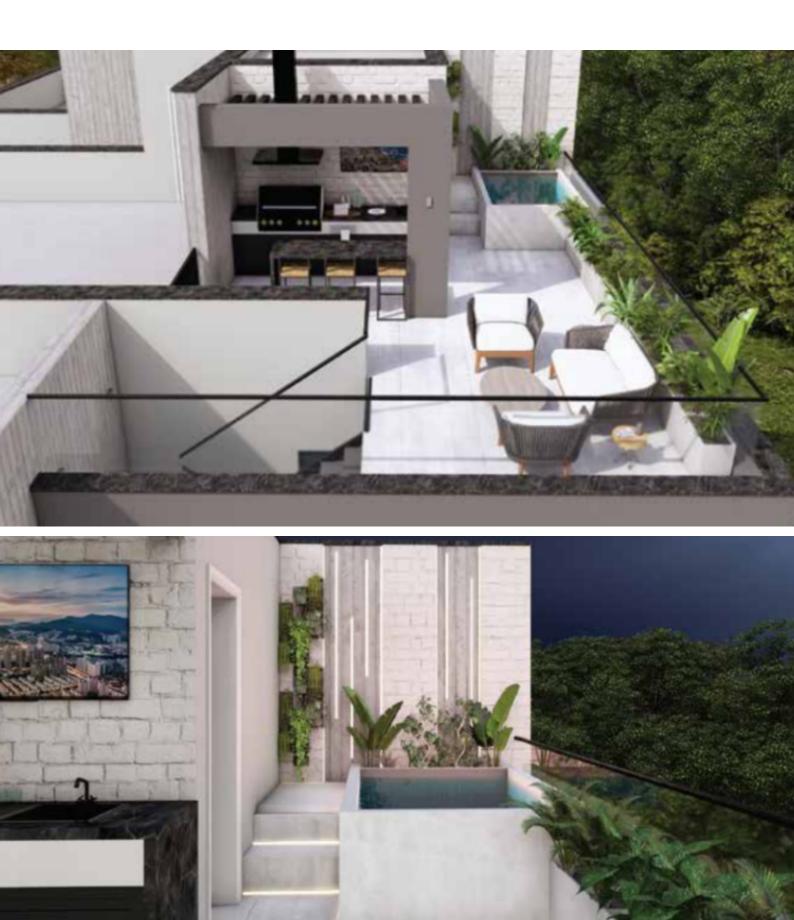

#### **Outdoor Features**

- Barbecue area
- Photovoltaic System
- Roof Garden
- Solar System

Sea and city views!

3rd Floor

Private roof garden with jacuzzi!

2 Bedrooms + Potential to add a 3rd bedroom

2 Bathrooms

1 En-suite + 1 Family Bathroom

83m2 of Net Indoor area

33m2 of Covered Veranda

29m2 of Uncovered Veranda

42m2 of Roof Garden area

Covered Parking

Storeroom

Additional storeroom on the roof garden of 10m2

Photovoltaic System

Provisions for A/C

Audio entrance system