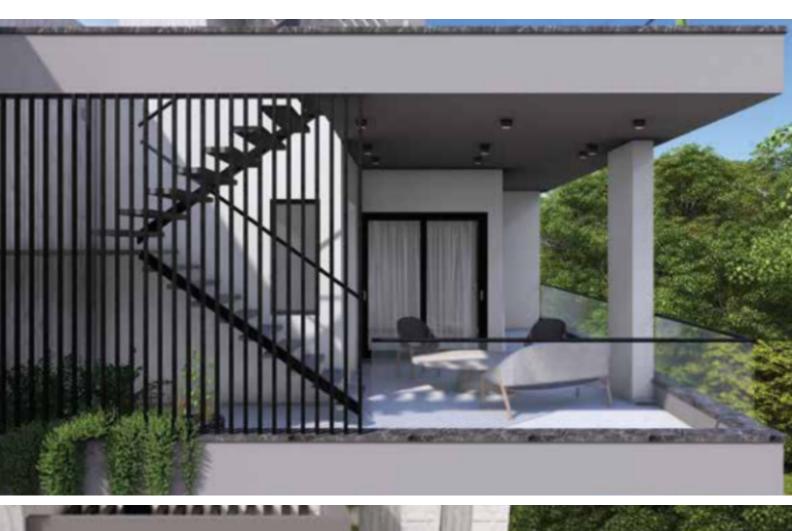

Sea and city views!

3rd Floor

Private roof garden with jacuzzi!

2 Bedrooms + Potential to add a 3rd bedroom

2 Bathrooms

1 En-suite + 1 Family Bathroom

83m2 of Net Indoor area

33m2 of Covered Veranda

29m2 of Uncovered Veranda

42m2 of Roof Garden area

Covered Parking

Storeroom

Additional storeroom on the roof garden of 10m2

Photovoltaic System

Provisions for A/C

Audio entrance system

Pressurized water system

Provisions for electric car charger

Laminated parquet flooring in the bedroom

Open Plan

Fitted Kitchen Fitted Wardrobes BBQ Area Elevator

This modern penthouse is suitable for investment or private purposes It is excellent for a couple or a small family for permanent living