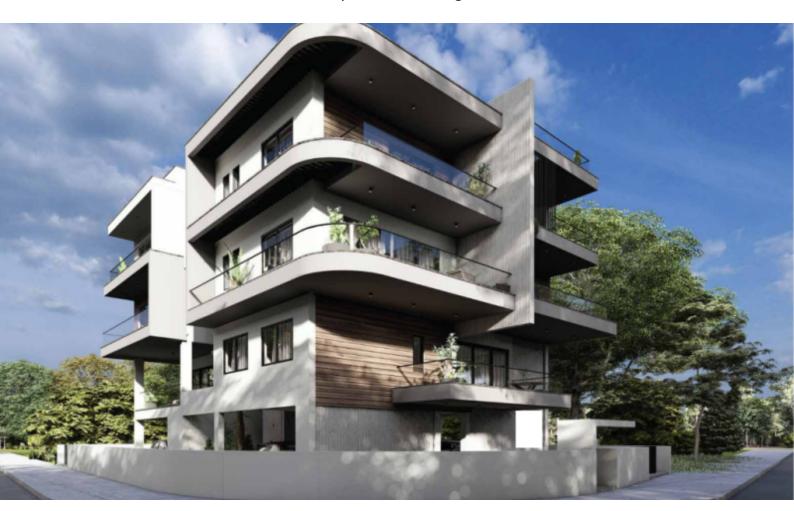

### **Description**

Brand New Spacious 2 Bedroom Penthouse For Sale in Panthea, Limassol with Roof Garden!

Located within one of the most prestigious and sought-after areas

It boasts proximity to the Grammar School and the highway!

Sea and city views!

3rd Floor

Private roof garden with jacuzzi!

2 Bedrooms + Potential to add a 3rd bedroom

2 Bathrooms

1 En-suite + 1 Family Bathroom

83m2 of Net Indoor area

33m2 of Covered Veranda

29m2 of Uncovered Veranda

42m2 of Roof Garden area

Covered Parking

Storeroom

Additional storeroom on the roof garden of 10m2

Photovoltaic System

Provisions for A/C

Audio entrance system

Pressurized water system

Provisions for electric car charger

Laminated parquet flooring in the bedroom

Open Plan

Fitted Kitchen Fitted Wardrobes BBQ Area Elevator

This modern penthouse is suitable for investment or private purposes It is excellent for a couple or a small family for permanent living