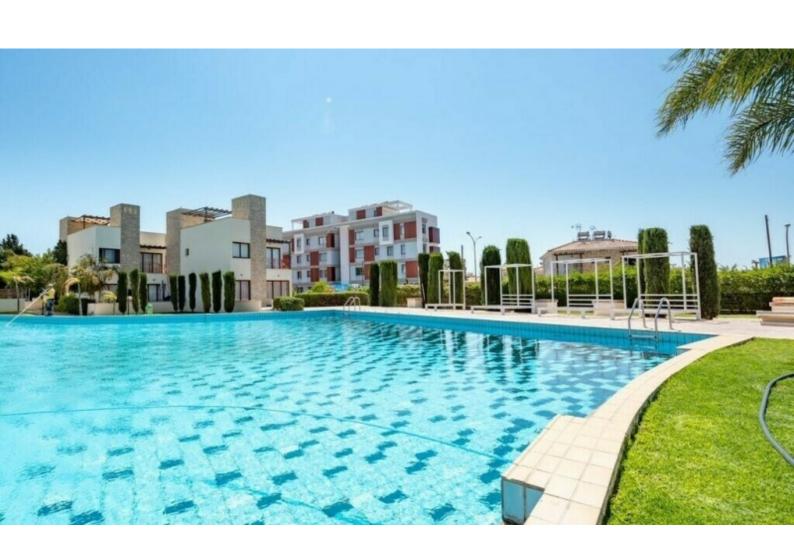

#### **Outdoor Features**

- Barbecue area
- Communal pool
- Rear Garden
- Solar System
- Standard Garden
- Uncovered Parking

Fitted Wardrobes

Laminated parquet flooring in the bedrooms

Open Plan

**BBQ** Area

Garden

Common Areas:

4 Outdoor communal pools

1 Indoor communal pool