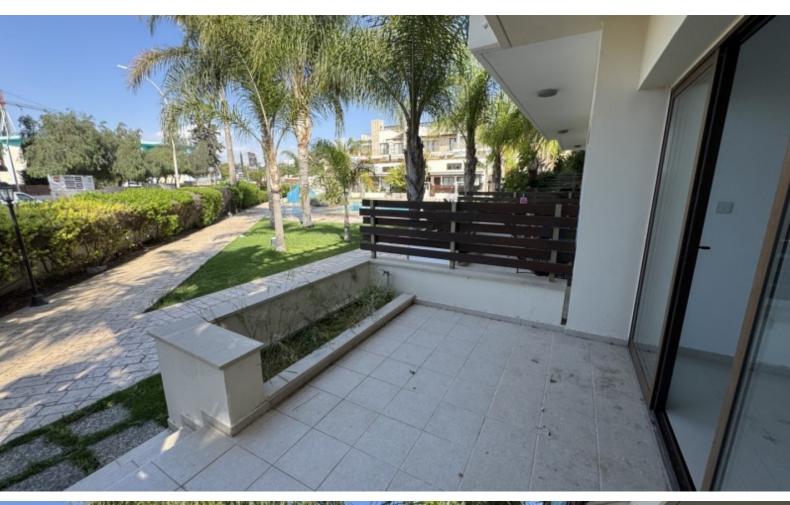

#### **Outdoor Features**

- Barbecue area
- Communal pool
- Rear Garden
- Solar System
- Standard Garden
- Uncovered Parking

17m2 of Uncovered Veranda

12m2 of Garden area

Exclusive uncovered parking

**Furnished** 

**Electrical Appliances** 

A/C

Pressurized water system

Fitted Kitchen

Fitted Wardrobes

Laminated parquet flooring in the bedrooms

Open Plan

**BBQ** Area

Garden

Common Areas:

4 Outdoor communal pools

1 Indoor communal pool