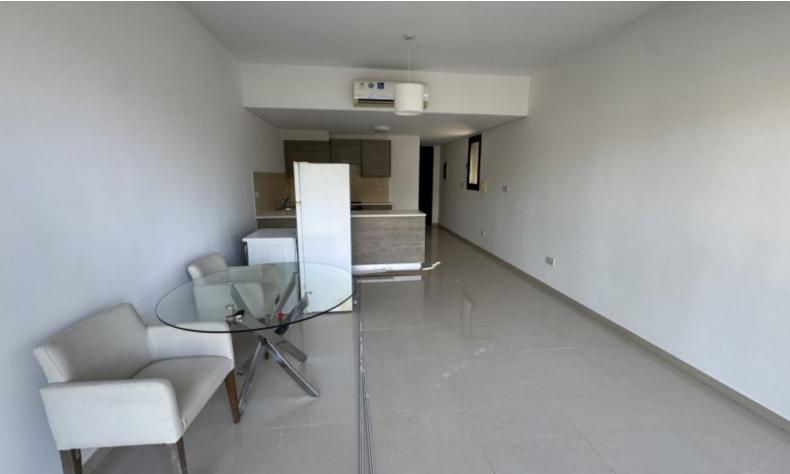

#### **Indoor Features**

- Air Conditioning
- Electrical Appliances
- Fitted Kitchen
- Furnished
- Guest Toilet
- Internal Pool
- Open-plan
- Pressurised Water System
- Water Heater
- EPC Energy Class: Pending

17m2 of Uncovered Veranda

12m2 of Garden area

Exclusive uncovered parking

**Furnished** 

**Electrical Appliances** 

A/C

Pressurized water system

Fitted Kitchen

Fitted Wardrobes

Laminated parquet flooring in the bedrooms

Open Plan

**BBQ** Area

Garden

Common Areas:

4 Outdoor communal pools

1 Indoor communal pool