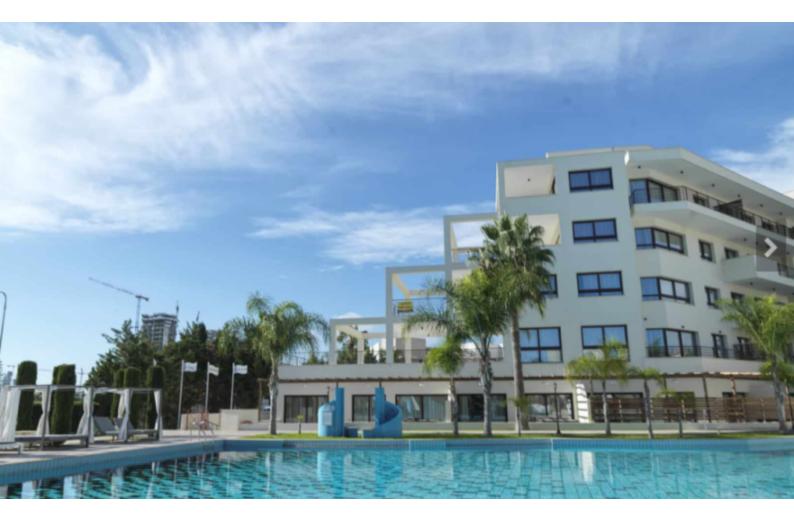

#### **Outdoor Features**

- Barbecue area
- Communal pool
- Rear Garden
- Solar System
- Standard Garden
- Uncovered Parking

Fitted Wardrobes

Laminated parquet flooring in the bedrooms

Open Plan

**BBQ** Area

Garden

Common Areas:

4 Outdoor communal pools

1 Indoor communal pool