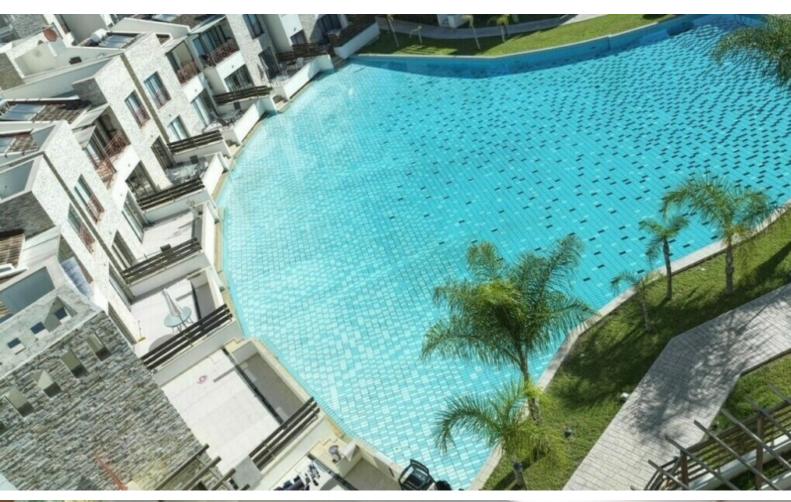

#### **Outdoor Features**

- Barbecue area
- Communal pool
- Rear Garden
- Solar System
- Standard Garden
- Uncovered Parking

Fitted Wardrobes

Laminated parquet flooring in the bedrooms

Open Plan

**BBQ** Area

Garden

Common Areas:

4 Outdoor communal pools

1 Indoor communal pool