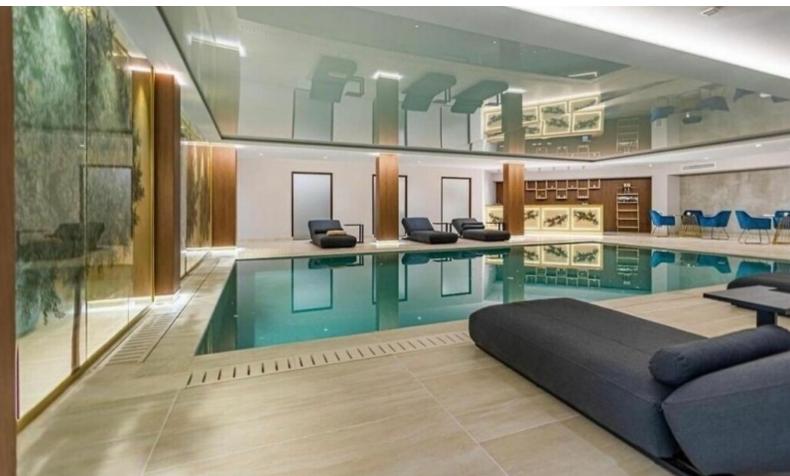

#### **Indoor Features**

- Air Conditioning
- Electrical Appliances
- Fitted Kitchen
- Furnished
- Guest Toilet
- Internal Pool
- Open-plan
- Pressurised Water System
- Water Heater
- EPC Energy Class: Pending

Fitted Wardrobes

Laminated parquet flooring in the bedrooms

Open Plan

**BBQ** Area

Garden

Common Areas:

4 Outdoor communal pools

1 Indoor communal pool

Jacuzzi

Gym/Sauna

Reception

Secured entry

**CCTV** 

Entertainment room

Playground

Landscaped gardens