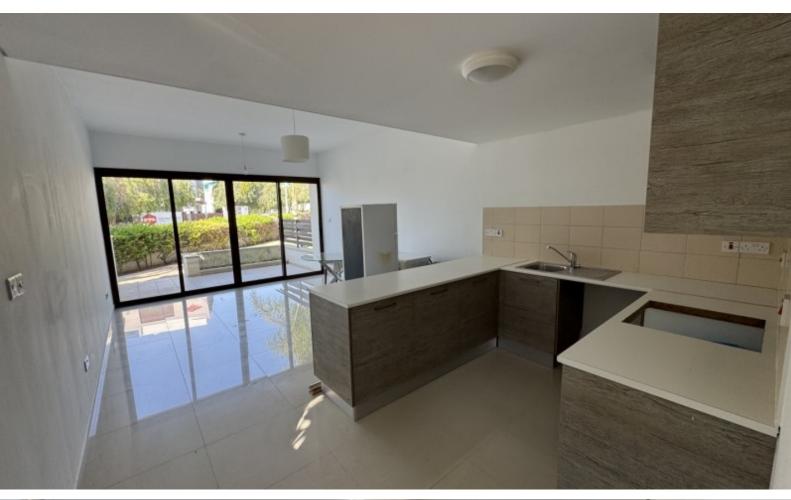

#### **Indoor Features**

- Air Conditioning
- Electrical Appliances
- Fitted Kitchen
- Furnished
- Guest Toilet
- Internal Pool
- Open-plan
- Pressurised Water System
- Water Heater
- EPC Energy Class: Pending

17m2 of Uncovered Veranda

12m2 of Garden area

Exclusive uncovered parking

**Furnished** 

**Electrical Appliances** 

A/C

Pressurized water system

Fitted Kitchen