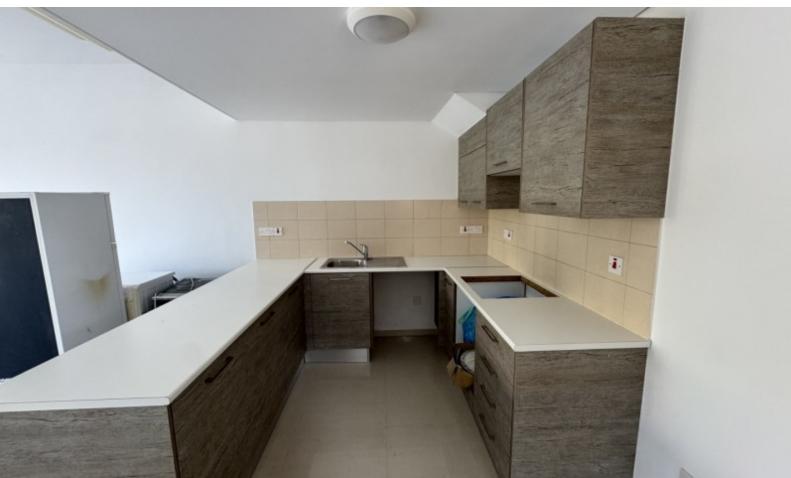

#### **Indoor Features**

- Air Conditioning
- Electrical Appliances
- Fitted Kitchen
- Furnished
- Guest Toilet
- Internal Pool
- Open-plan
- Pressurised Water System
- Water Heater
- EPC Energy Class: Pending

17m2 of Uncovered Veranda

12m2 of Garden area

Exclusive uncovered parking

**Furnished** 

**Electrical Appliances** 

A/C

Pressurized water system

Fitted Kitchen