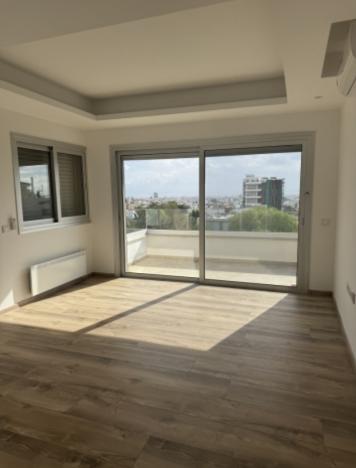

## **Key Facts**

- 3 Beds
- 3 Baths
- 145 m<sup>2</sup> Covered Area
- 35 m<sup>2</sup> Covered Verandas
- Year Built: 2015
- Title Deed: Available
- Unfurnished

## Description

- Covered Parking: 2 spaces
- Access: Coded door entry
- Bedrooms: 3, all with en-suite bathrooms
- Climate Control: Air conditioning and electric heating
- Furnishings: Unfurnished
- Appliances: Includes all electrical appliances, cava included
- Features: Mosquito nets and shutters in bedrooms
- Additional Facilities: Guest toilet and laundry room
- Common Expenses: €60 per month
- Rental Price: €3,800 per month
- Deposit:
- Pet Policy: Pets allowed
- Outdoor Space: Roof garden accessible via elevator