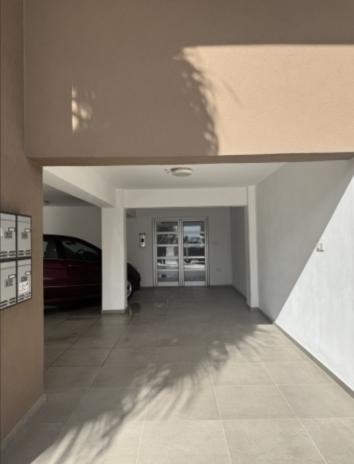

## Description

- Covered Parking: 2 spaces
- Access: Coded door entry
- Bedrooms: 3, all with en-suite bathrooms
- Climate Control: Air conditioning and electric heating
- Furnishings: Unfurnished
- Appliances: Includes all electrical appliances, cava included
- Features: Mosquito nets and shutters in bedrooms
- Additional Facilities: Guest toilet and laundry room
- Common Expenses: €60 per month
- Rental Price: €3,800 per month
- Deposit:
- Pet Policy: Pets allowed
- Outdoor Space: Roof garden accessible via elevator