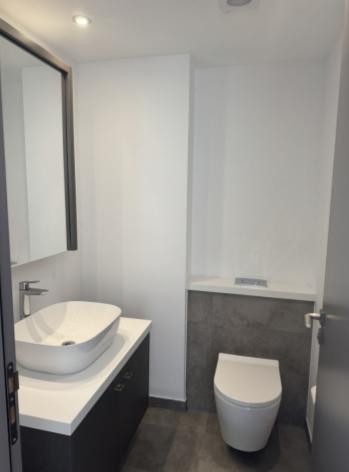

#### **Indoor Features**

- Air Conditioning
- Central Heating
- Covered Parking
- Electrical Appliances
- Elevator
- Fitted Kitchen
- Guest Toilet
- Master Bed
- Open-plan
- Pet Friendly
- Pressurised Water System
- Unfurnished
- Water Heater
- EPC Energy Class: A

## Description

- Covered Parking: 2 spaces
- Access: Coded door entry
- Bedrooms: 3, all with en-suite bathrooms
- Climate Control: Air conditioning and electric heating
- Furnishings: Unfurnished
- Appliances: Includes all electrical appliances, cava included
- Features: Mosquito nets and shutters in bedrooms
- Additional Facilities: Guest toilet and laundry room
- Common Expenses: €60 per month
- Rental Price: €3,800 per month
- Deposit:
- Pet Policy: Pets allowed
- Outdoor Space: Roof garden accessible via elevator