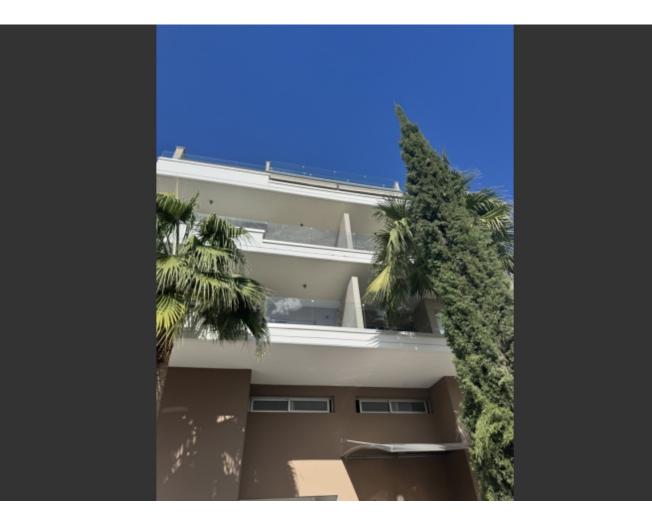

# **Residential Building 145 SQM For Rent**

## Description

- Covered Parking: 2 spaces
- Access: Coded door entry
- Bedrooms: 3, all with en-suite bathrooms
- Climate Control: Air conditioning and electric heating
- Furnishings: Unfurnished
- Appliances: Includes all electrical appliances, cava included
- Features: Mosquito nets and shutters in bedrooms
- Additional Facilities: Guest toilet and laundry room
- Common Expenses: €60 per month
- Rental Price: €3,800 per month
- Deposit:
- Pet Policy: Pets allowed
- Outdoor Space: Roof garden accessible via elevator