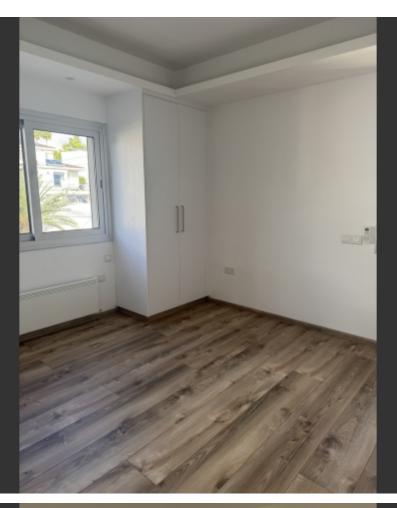

## Description

- Covered Parking: 2 spaces
- Access: Coded door entry
- Bedrooms: 3, all with en-suite bathrooms
- Climate Control: Air conditioning and electric heating
- Furnishings: Unfurnished
- Appliances: Includes all electrical appliances, cava included
- Features: Mosquito nets and shutters in bedrooms
- Additional Facilities: Guest toilet and laundry room
- Common Expenses: €60 per month
- Rental Price: €3,800 per month
- Deposit:
- Pet Policy: Pets allowed
- Outdoor Space: Roof garden accessible via elevator