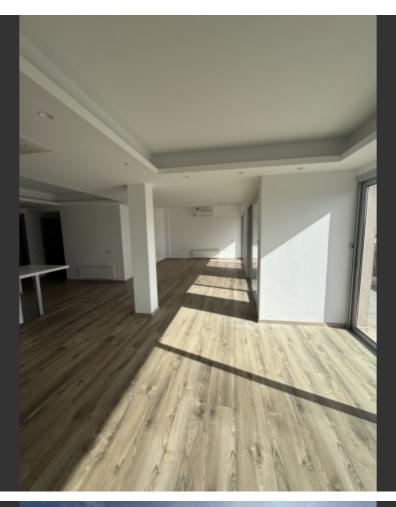

#### **Indoor Features**

- Air Conditioning
- Central Heating
- Covered Parking
- Electrical Appliances
- Elevator
- Fitted Kitchen
- Guest Toilet
- Master Bed
- Open-plan
- Pet Friendly
- Pressurised Water System
- Unfurnished
- Water Heater
- EPC Energy Class: A

## Description

- Covered Parking: 2 spaces
- Access: Coded door entry
- Bedrooms: 3, all with en-suite bathrooms
- Climate Control: Air conditioning and electric heating
- Furnishings: Unfurnished
- Appliances: Includes all electrical appliances, cava included
- Features: Mosquito nets and shutters in bedrooms
- Additional Facilities: Guest toilet and laundry room
- Common Expenses: €60 per month
- Rental Price: €3,800 per month
- Deposit:
- Pet Policy: Pets allowed
- Outdoor Space: Roof garden accessible via elevator