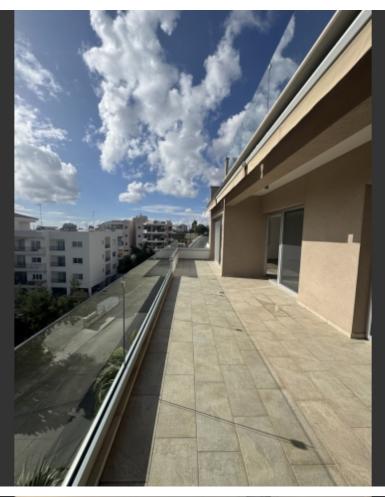

## Description

- Covered Parking: 2 spaces
- Access: Coded door entry
- Bedrooms: 3, all with en-suite bathrooms
- Climate Control: Air conditioning and electric heating
- Furnishings: Unfurnished
- Appliances: Includes all electrical appliances, cava included
- Features: Mosquito nets and shutters in bedrooms
- Additional Facilities: Guest toilet and laundry room
- Common Expenses: €60 per month
- Rental Price: €3,800 per month
- Deposit:
- Pet Policy: Pets allowed
- Outdoor Space: Roof garden accessible via elevator

• Roof Garden

**Outdoor Features** 