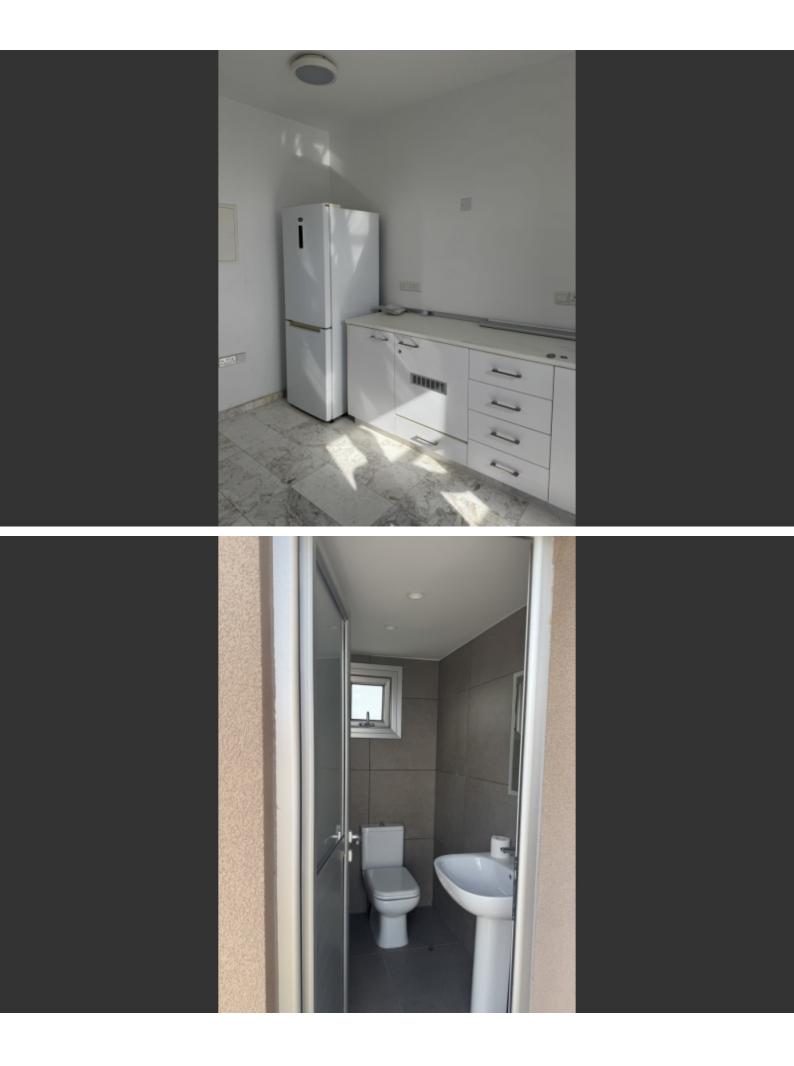

#### **Indoor Features**

- Air Conditioning
- Central Heating
- Covered Parking
- Electrical Appliances
- Elevator
- Fitted Kitchen
- Guest Toilet
- Master Bed
- Open-plan
- Pet Friendly
- Pressurised Water System
- Unfurnished
- Water Heater
- EPC Energy Class: A

## Description

- Covered Parking: 2 spaces
- Access: Coded door entry
- Bedrooms: 3, all with en-suite bathrooms
- Climate Control: Air conditioning and electric heating
- Furnishings: Unfurnished
- Appliances: Includes all electrical appliances, cava included
- Features: Mosquito nets and shutters in bedrooms
- Additional Facilities: Guest toilet and laundry room
- Common Expenses: €60 per month
- Rental Price: €3,800 per month
- Deposit:
- Pet Policy: Pets allowed
- Outdoor Space: Roof garden accessible via elevator