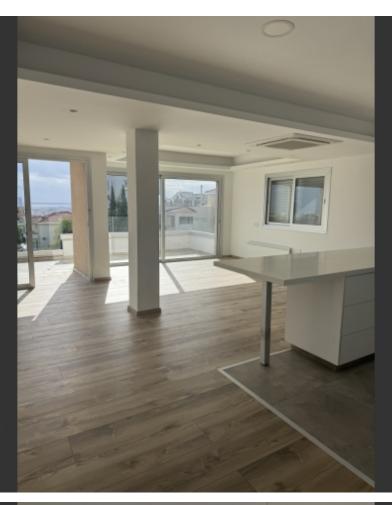

## Description

- Covered Parking: 2 spaces
- Access: Coded door entry
- Bedrooms: 3, all with en-suite bathrooms
- Climate Control: Air conditioning and electric heating
- Furnishings: Unfurnished
- Appliances: Includes all electrical appliances, cava included
- Features: Mosquito nets and shutters in bedrooms
- Additional Facilities: Guest toilet and laundry room
- Common Expenses: €60 per month
- Rental Price: €3,800 per month
- Deposit:
- Pet Policy: Pets allowed
- Outdoor Space: Roof garden accessible via elevator