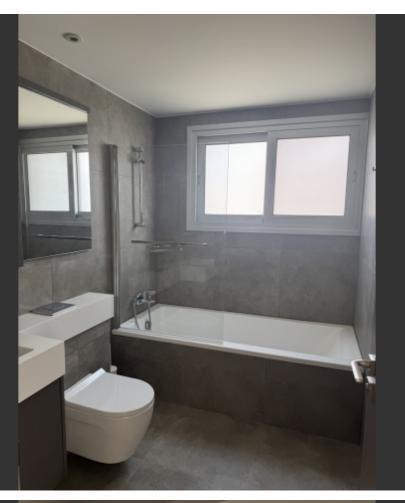

## **Key Facts**

- 3 Beds
- 3 Baths
- 145 m<sup>2</sup> Covered Area
- 35 m<sup>2</sup> Covered Verandas
- Year Built: 2015
- Title Deed: Available
- Unfurnished

## Description

- Covered Parking: 2 spaces
- Access: Coded door entry
- Bedrooms: 3, all with en-suite bathrooms
- Climate Control: Air conditioning and electric heating
- Furnishings: Unfurnished
- Appliances: Includes all electrical appliances, cava included
- Features: Mosquito nets and shutters in bedrooms
- Additional Facilities: Guest toilet and laundry room
- Common Expenses: €60 per month
- Rental Price: €3,800 per month
- Deposit:
- Pet Policy: Pets allowed
- Outdoor Space: Roof garden accessible via elevator