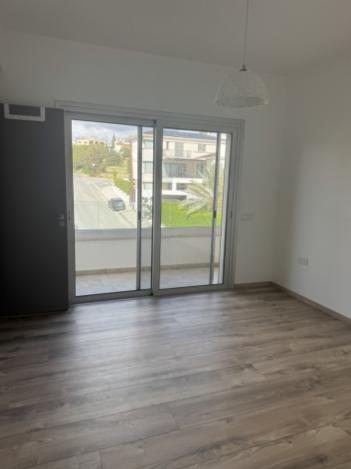

## Description

- Covered Parking: 2 spaces
- Access: Coded door entry
- Bedrooms: 3, all with en-suite bathrooms
- Climate Control: Air conditioning and electric heating
- Furnishings: Unfurnished
- Appliances: Includes all electrical appliances, cava included
- Features: Mosquito nets and shutters in bedrooms
- Additional Facilities: Guest toilet and laundry room
- Common Expenses: €60 per month
- Rental Price: €3,800 per month
- Deposit:
- Pet Policy: Pets allowed
- Outdoor Space: Roof garden accessible via elevator