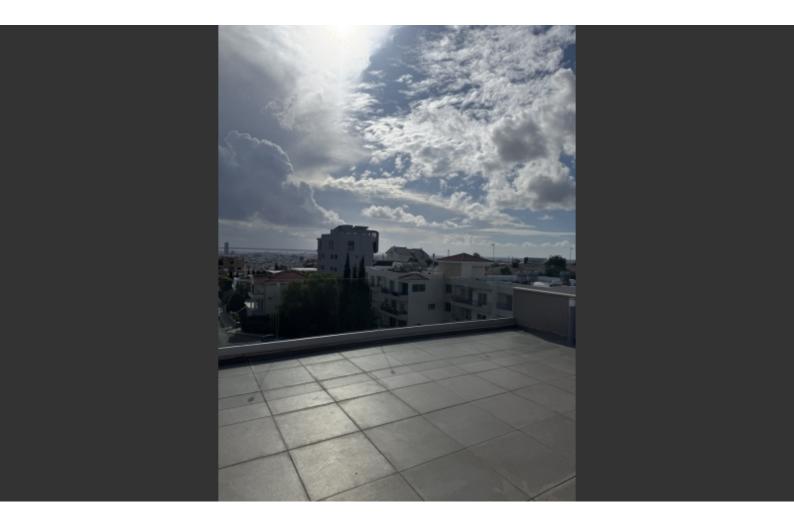

## Description

- Covered Parking: 2 spaces
- Access: Coded door entry
- Bedrooms: 3, all with en-suite bathrooms
- Climate Control: Air conditioning and electric heating
- Furnishings: Unfurnished
- Appliances: Includes all electrical appliances, cava included
- Features: Mosquito nets and shutters in bedrooms
- Additional Facilities: Guest toilet and laundry room
- Common Expenses: €60 per month
- Rental Price: €3,800 per month
- Deposit:
- Pet Policy: Pets allowed
- Outdoor Space: Roof garden accessible via elevator

• Roof Garden

**Outdoor Features** 