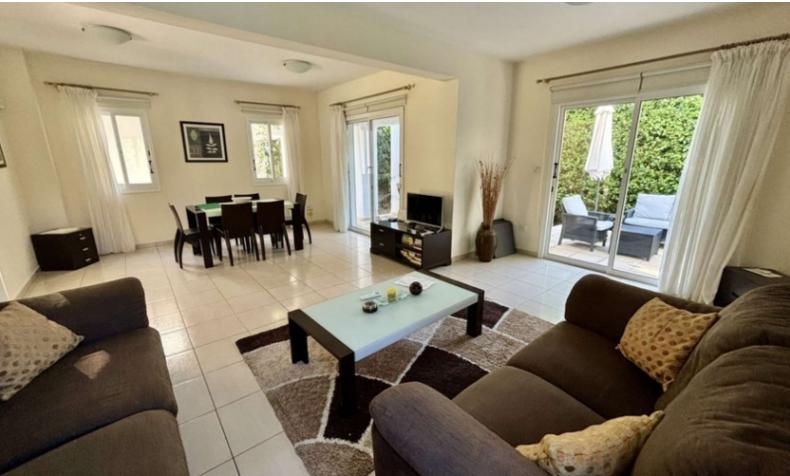

#### **Indoor Features**

- Air Conditioning
- Covered Parking
- Electrical Appliances
- Fitted Kitchen
- Furnished
- Guest Toilet
- Master Bed
- Open-plan
- Pet Friendly
- Security System
- Water Heater
- EPC Energy Class: Pending

Covered and uncovered parking

Separate Kitchen

A/C

Security System

**Furnished** 

**Electrical Appliances** 

Fitted Wardrobes

Landscaped Garden
Mature Trees
BBQ Area
Fully enclosed and gated property
This exquisite home is a captivating investment opportunity!
It is excellent for permanent living or as a holiday home for a family