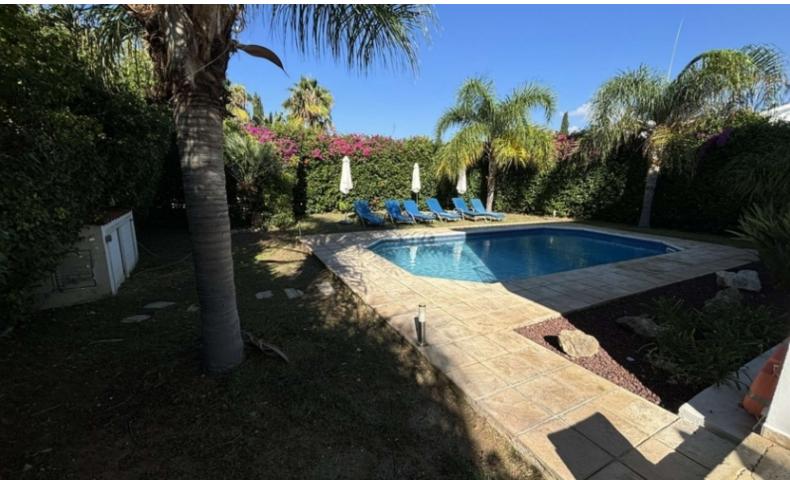

#### **Outdoor Features**

- Barbecue area
- Landscape Garden
- Private pool
- Rear Garden
- Solar System
- Uncovered Parking

The beach and amenities are within walking distance!

In addition, it boasts easy access to the Coral Bay - Paphos coastal road

Cul-de-sac!

Private swimming pool with Roman steps!

- 3 Bedrooms
- 2 Bathrooms
- 1 En-suite + 1 Family Bathroom + 1 Guest W/C
- 149m2 of Net Indoor area
- 17m2 of Covered Verandas
- 40m2 of Uncovered Verandas
- 400m2 of Plot area