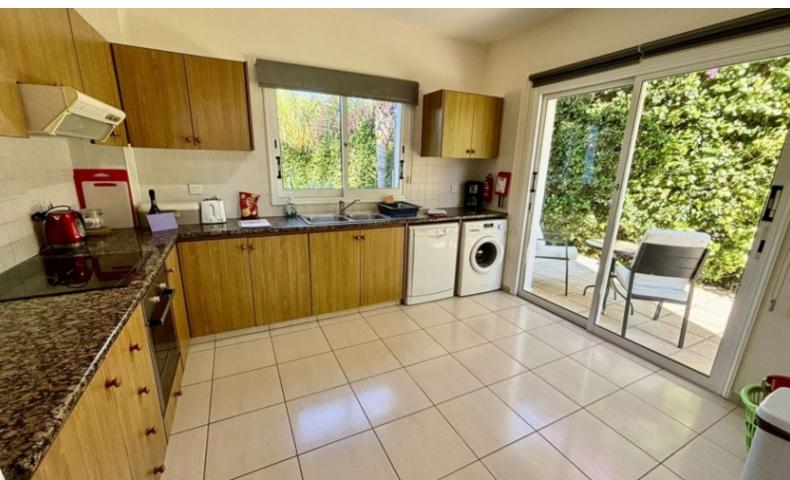

#### **Indoor Features**

- Air Conditioning
- Covered Parking
- Electrical Appliances
- Fitted Kitchen
- Furnished
- Guest Toilet
- Master Bed
- Open-plan
- Pet Friendly
- Security System
- Water Heater
- EPC Energy Class: Pending

Covered and uncovered parking

Separate Kitchen

A/C

Security System

**Furnished** 

**Electrical Appliances** 

Fitted Wardrobes

Landscaped Garden
Mature Trees
BBQ Area
Fully enclosed and gated property
This exquisite home is a captivating investment opportunity!
It is excellent for permanent living or as a holiday home for a family