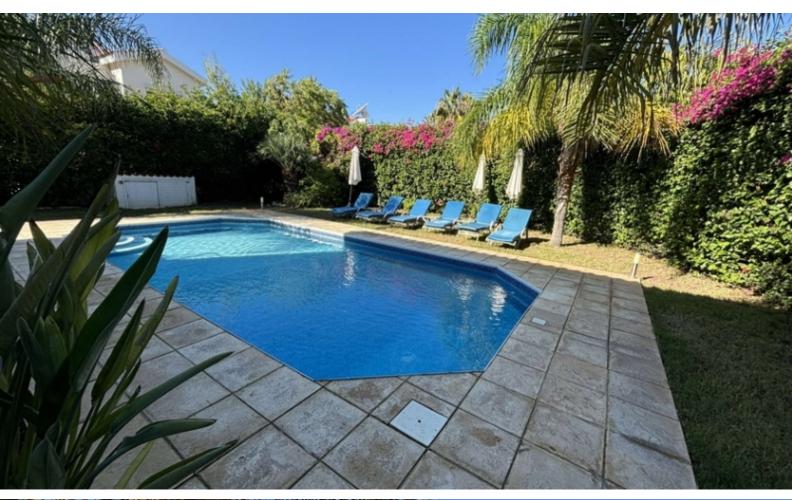

#### **Outdoor Features**

- Barbecue area
- Landscape Garden
- Private pool
- Rear Garden
- Solar System
- Uncovered Parking

The beach and amenities are within walking distance!

In addition, it boasts easy access to the Coral Bay - Paphos coastal road

Cul-de-sac!

Private swimming pool with Roman steps!

- 3 Bedrooms
- 2 Bathrooms
- 1 En-suite + 1 Family Bathroom + 1 Guest W/C
- 149m2 of Net Indoor area
- 17m2 of Covered Verandas
- 40m2 of Uncovered Verandas
- 400m2 of Plot area