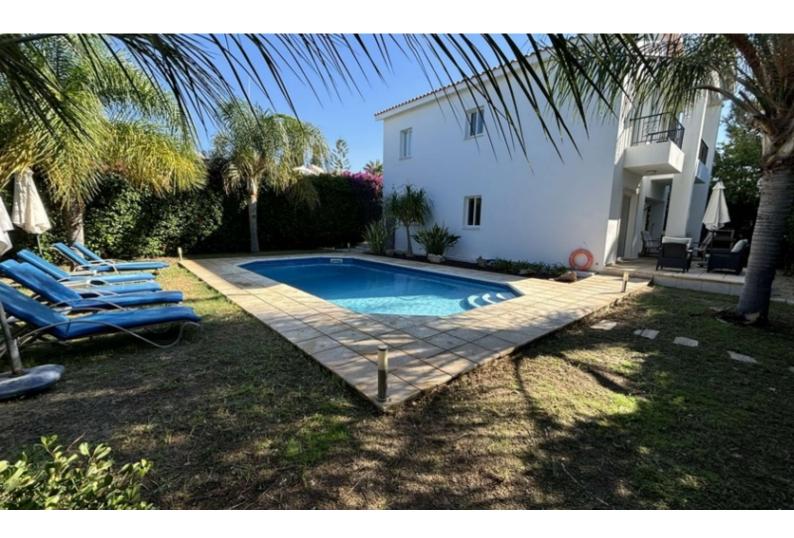

#### **Outdoor Features**

- Barbecue area
- Landscape Garden
- Private pool
- Rear Garden
- Solar System
- Uncovered Parking

The beach and amenities are within walking distance!

In addition, it boasts easy access to the Coral Bay - Paphos coastal road

Cul-de-sac!

Private swimming pool with Roman steps!

- 3 Bedrooms
- 2 Bathrooms
- 1 En-suite + 1 Family Bathroom + 1 Guest W/C
- 149m2 of Net Indoor area
- 17m2 of Covered Verandas
- 40m2 of Uncovered Verandas
- 400m2 of Plot area