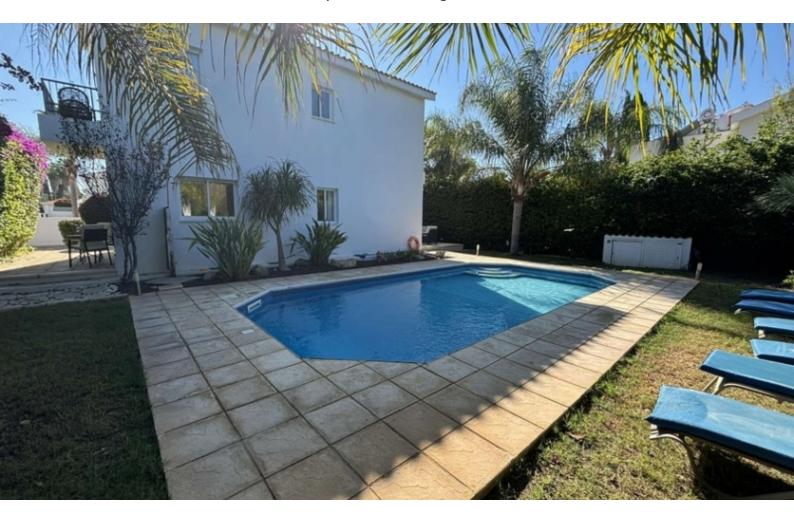

#### **Outdoor Features**

- Barbecue area
- Landscape Garden
- Private pool
- Rear Garden
- Solar System
- Uncovered Parking

The beach and amenities are within walking distance!

In addition, it boasts easy access to the Coral Bay - Paphos coastal road

Cul-de-sac!

Private swimming pool with Roman steps!

- 3 Bedrooms
- 2 Bathrooms
- 1 En-suite + 1 Family Bathroom + 1 Guest W/C
- 149m2 of Net Indoor area
- 17m2 of Covered Verandas
- 40m2 of Uncovered Verandas
- 400m2 of Plot area