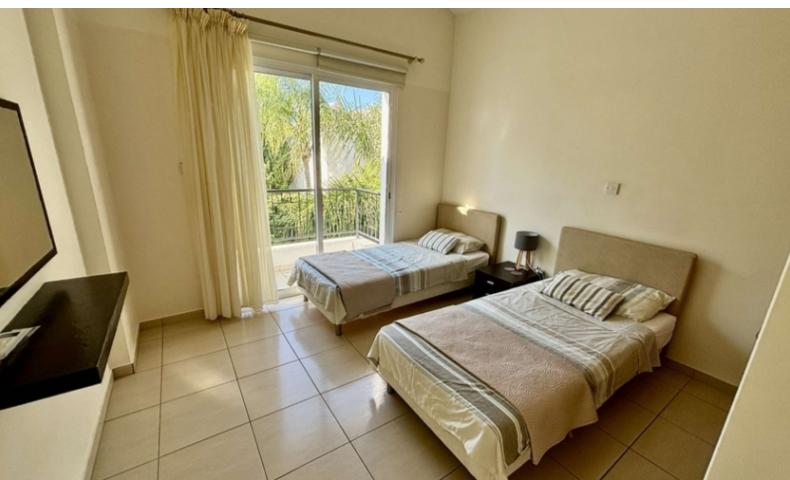

## **Key Facts**

- 3 Beds
- 2 Baths
- 149 m<sup>2</sup> Covered Area
- 400 m<sup>2</sup> Land Size
- 17 m<sup>2</sup> Covered Verandas
- Uncovered verandas:  $40\text{m}^2$
- Title Deed: Available

ID: 37543

The beach and amenities are within walking distance!

In addition, it boasts easy access to the Coral Bay - Paphos coastal road

Cul-de-sac!

Private swimming pool with Roman steps!

- 3 Bedrooms
- 2 Bathrooms
- 1 En-suite + 1 Family Bathroom + 1 Guest W/C
- 149m2 of Net Indoor area
- 17m2 of Covered Verandas
- 40m2 of Uncovered Verandas
- 400m2 of Plot area