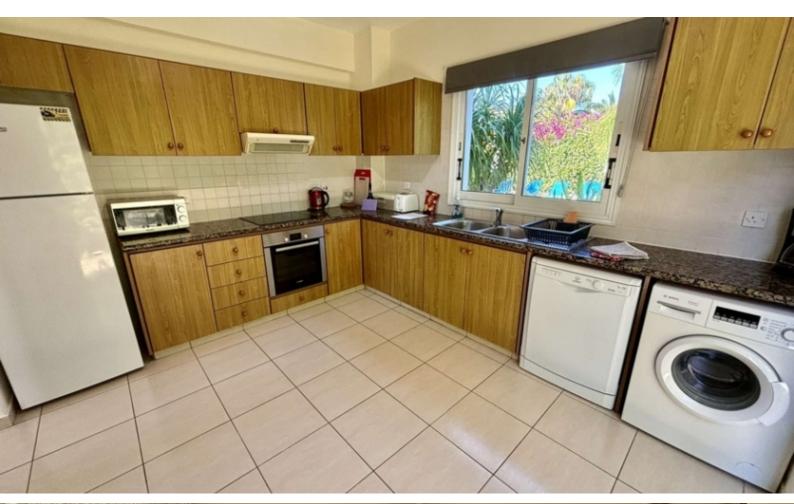

#### **Indoor Features**

- Air Conditioning
- Covered Parking
- Electrical Appliances
- Fitted Kitchen
- Furnished
- Guest Toilet
- Master Bed
- Open-plan
- Pet Friendly
- Security System
- Water Heater
- EPC Energy Class: Pending

Covered and uncovered parking

Separate Kitchen

A/C

Security System

**Furnished** 

**Electrical Appliances** 

Fitted Wardrobes

Landscaped Garden
Mature Trees
BBQ Area
Fully enclosed and gated property
This exquisite home is a captivating investment opportunity!
It is excellent for permanent living or as a holiday home for a family