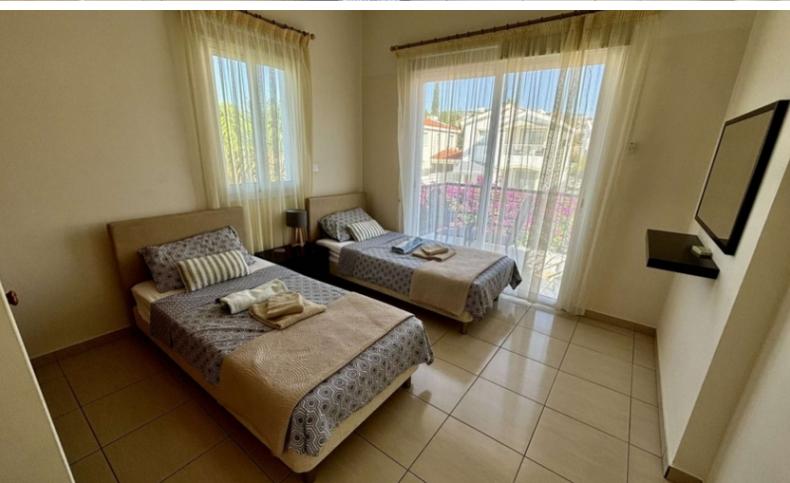

## **Key Facts**

- 3 Beds
- 2 Baths
- 149 m<sup>2</sup> Covered Area
- 400 m<sup>2</sup> Land Size
- 17 m<sup>2</sup> Covered Verandas
- Uncovered verandas:  $40\text{m}^2$
- Title Deed: Available

ID: 37543

The beach and amenities are within walking distance!

In addition, it boasts easy access to the Coral Bay - Paphos coastal road

Cul-de-sac!

Private swimming pool with Roman steps!

- 3 Bedrooms
- 2 Bathrooms
- 1 En-suite + 1 Family Bathroom + 1 Guest W/C
- 149m2 of Net Indoor area
- 17m2 of Covered Verandas
- 40m2 of Uncovered Verandas
- 400m2 of Plot area