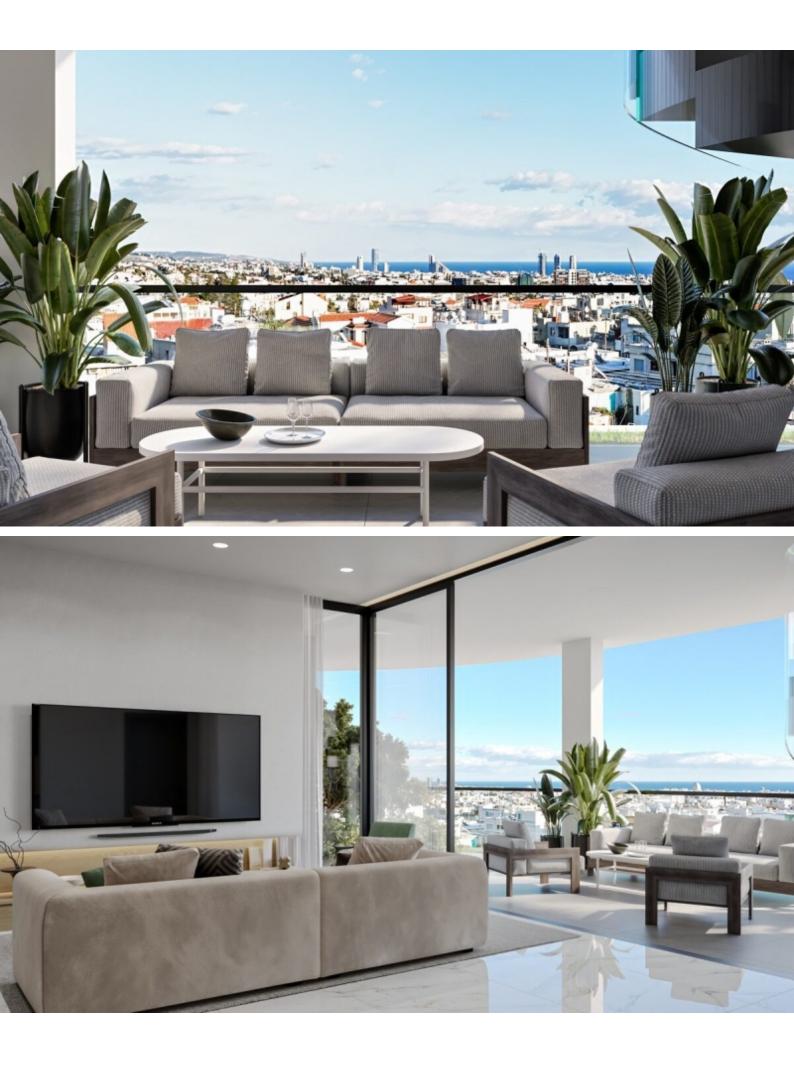

# Description

Brand New Spacious 2 Bedroom Apartment For Sale in Panthea, Limassol Located in one of the most sought-after and attractive environments It boasts proximity to the reputable Grammar School In addition, a plethora of amenities are close by! Sea and city views! 1st Floor 2 Bedrooms 2 Bathrooms 1 En-suite + 1 Family Bathroom 80m2 of Net Indoor area 20m2 of Covered Veranda 6m2 of Storeroom area Covered Parking Provisions for A/C Pressurized water system **Open Plan Fitted Kitchen** Fitted Wardrobes High-quality materials and finishes **BBQ** Area Elevator Delivery Time: December 2025 This fantastic apartment is a compelling investment opportunity!