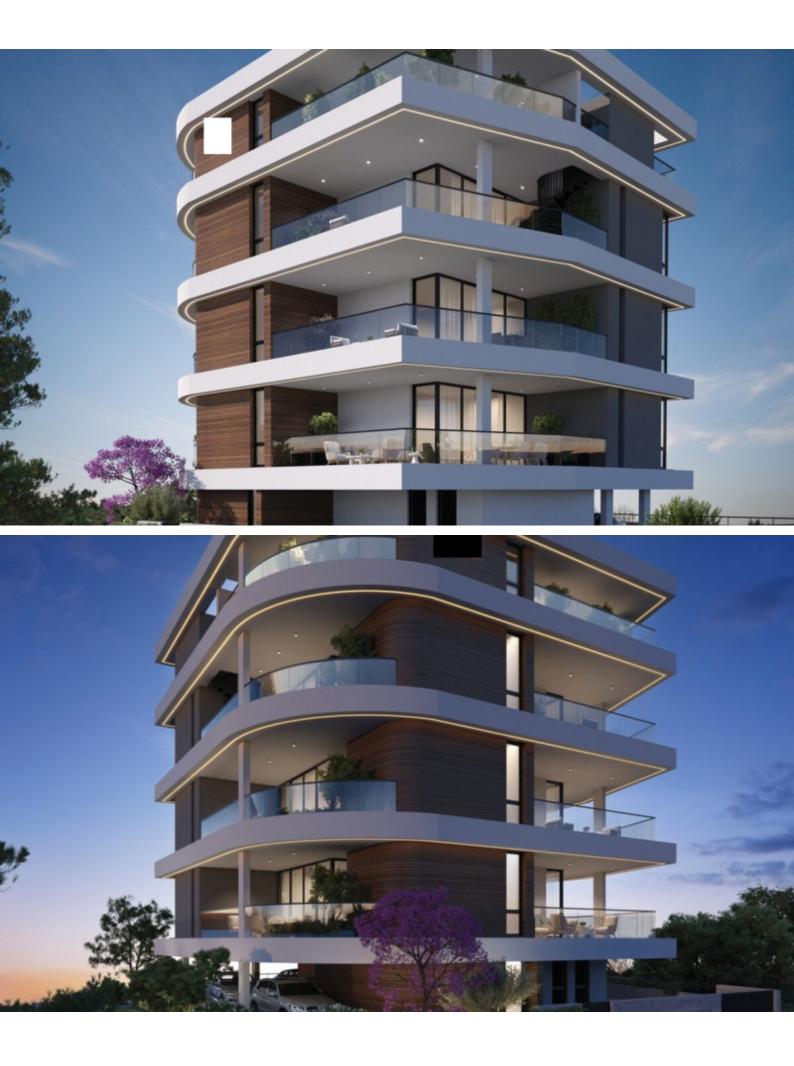

# Description

Brand New Spacious 2 Bedroom Apartment For Sale in Panthea, Limassol Located in one of the most sought-after and attractive environments It boasts proximity to the reputable Grammar School In addition, a plethora of amenities are close by! Sea and city views! 1st Floor 2 Bedrooms 2 Bathrooms 1 En-suite + 1 Family Bathroom 80m2 of Net Indoor area 20m2 of Covered Veranda 6m2 of Storeroom area Covered Parking Provisions for A/C Pressurized water system **Open Plan Fitted Kitchen** Fitted Wardrobes High-quality materials and finishes **BBQ** Area Elevator Delivery Time: December 2025 This fantastic apartment is a compelling investment opportunity!