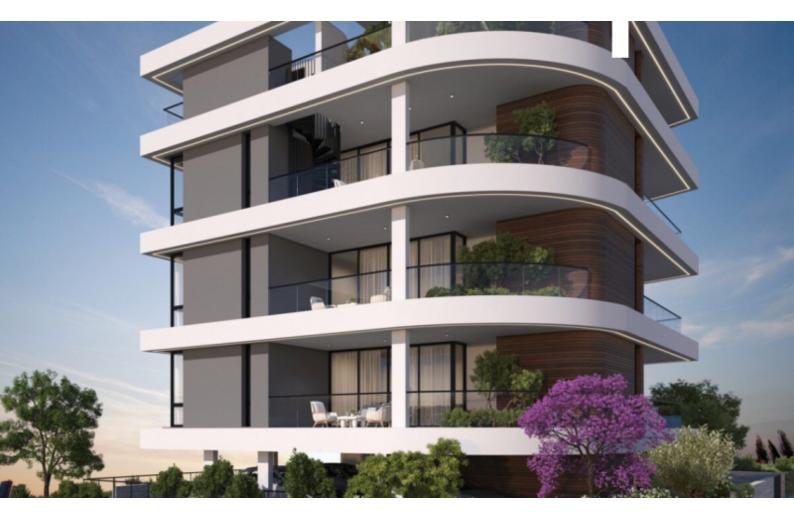

# Description

Brand New Spacious 2 Bedroom Apartment For Sale in Panthea, Limassol Located in one of the most sought-after and attractive environments It boasts proximity to the reputable Grammar School In addition, a plethora of amenities are close by! Sea and city views! 1st Floor 2 Bedrooms 2 Bathrooms 1 En-suite + 1 Family Bathroom 80m2 of Net Indoor area 20m2 of Covered Veranda 6m2 of Storeroom area Covered Parking Provisions for A/C Pressurized water system **Open Plan Fitted Kitchen** Fitted Wardrobes High-quality materials and finishes **BBQ** Area Elevator Delivery Time: December 2025 This fantastic apartment is a compelling investment opportunity!