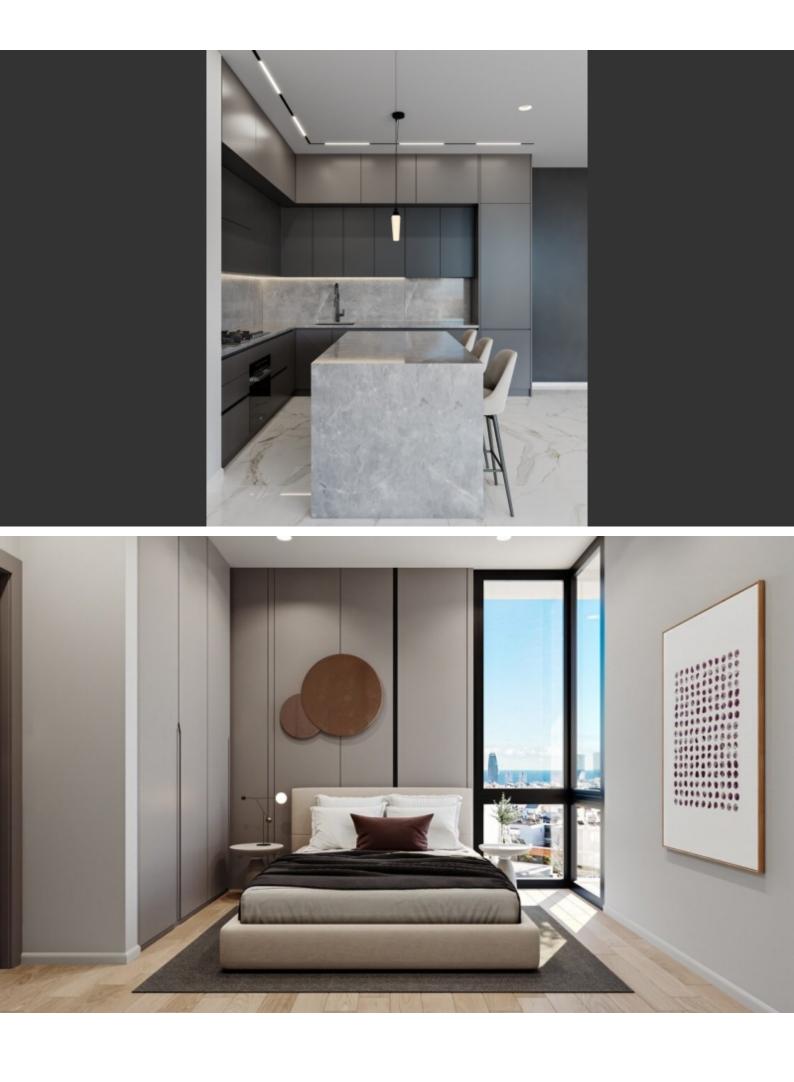

# Description

Brand New Spacious 2 Bedroom Apartment For Sale in Panthea, Limassol Located in one of the most sought-after and attractive environments It boasts proximity to the reputable Grammar School In addition, a plethora of amenities are close by! Sea and city views! 1st Floor 2 Bedrooms 2 Bathrooms 1 En-suite + 1 Family Bathroom 80m2 of Net Indoor area 20m2 of Covered Veranda 6m2 of Storeroom area Covered Parking Provisions for A/C Pressurized water system **Open Plan Fitted Kitchen** Fitted Wardrobes High-quality materials and finishes **BBQ** Area Elevator Delivery Time: December 2025 This fantastic apartment is a compelling investment opportunity!