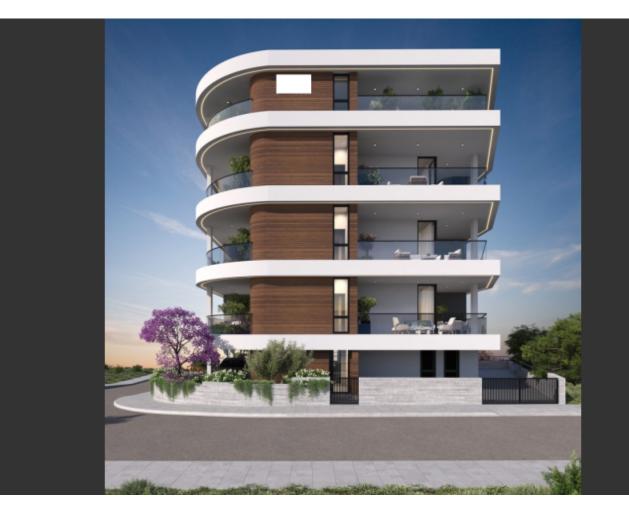

# Description

Brand New Spacious 2 Bedroom Apartment For Sale in Panthea, Limassol Located in one of the most sought-after and attractive environments It boasts proximity to the reputable Grammar School In addition, a plethora of amenities are close by! Sea and city views! 1st Floor 2 Bedrooms 2 Bathrooms 1 En-suite + 1 Family Bathroom 80m2 of Net Indoor area 20m2 of Covered Veranda 6m2 of Storeroom area Covered Parking Provisions for A/C Pressurized water system **Open Plan Fitted Kitchen** Fitted Wardrobes High-quality materials and finishes **BBQ** Area Elevator Delivery Time: December 2025 This fantastic apartment is a compelling investment opportunity!