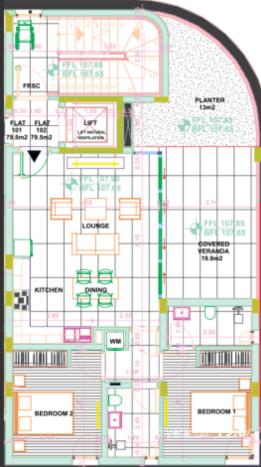

# Key Facts

- 2 Beds
- 2 Baths
- 80 m<sup>2</sup> Covered Area
- 20 m<sup>2</sup> Covered Verandas
- New Build
- Title Deed: Available

# Description

Brand New Spacious 2 Bedroom Apartment For Sale in Panthea, Limassol Located in one of the most sought-after and attractive environments It boasts proximity to the reputable Grammar School In addition, a plethora of amenities are close by! Sea and city views! 1st Floor 2 Bedrooms 2 Bathrooms 1 En-suite + 1 Family Bathroom 80m2 of Net Indoor area 20m2 of Covered Veranda 6m2 of Storeroom area Covered Parking Provisions for A/C Pressurized water system **Open Plan Fitted Kitchen** Fitted Wardrobes High-quality materials and finishes **BBQ** Area Elevator Delivery Time: December 2025 This fantastic apartment is a compelling investment opportunity!