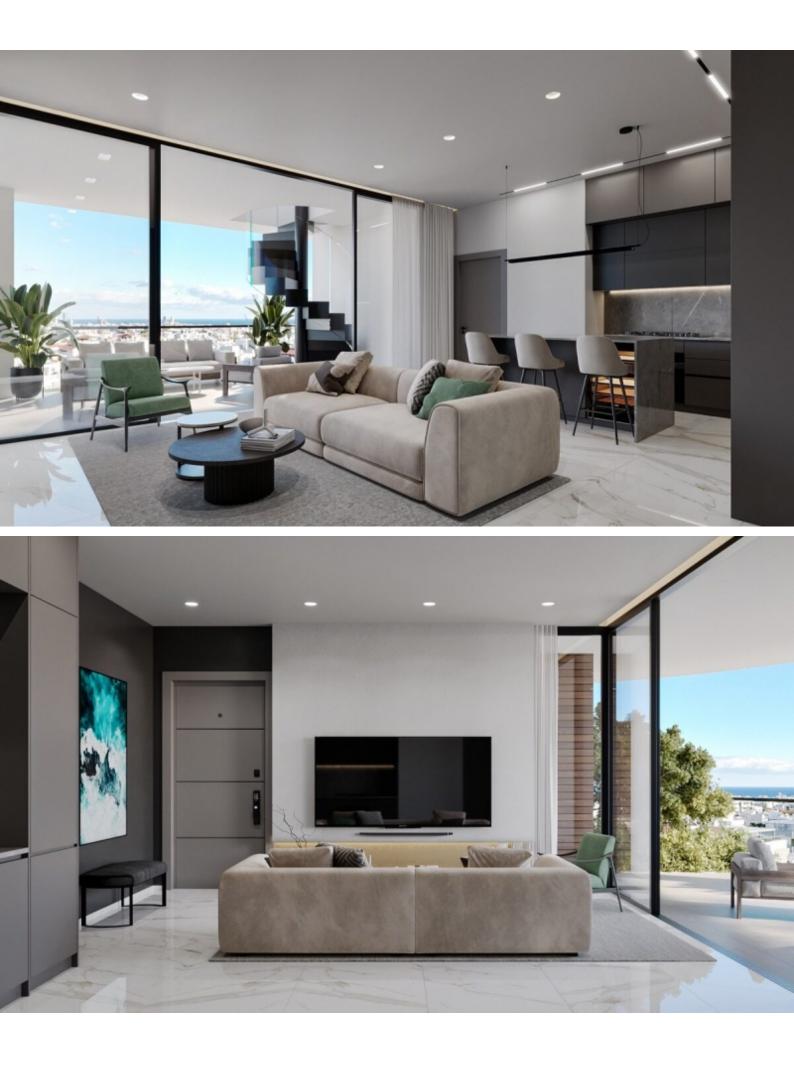

# Description

Brand New Spacious 2 Bedroom Apartment For Sale in Panthea, Limassol Located in one of the most sought-after and attractive environments It boasts proximity to the reputable Grammar School In addition, a plethora of amenities are close by! Sea and city views! 1st Floor 2 Bedrooms 2 Bathrooms 1 En-suite + 1 Family Bathroom 80m2 of Net Indoor area 20m2 of Covered Veranda 6m2 of Storeroom area Covered Parking Provisions for A/C Pressurized water system **Open Plan Fitted Kitchen** Fitted Wardrobes High-quality materials and finishes **BBQ** Area Elevator Delivery Time: December 2025 This fantastic apartment is a compelling investment opportunity!