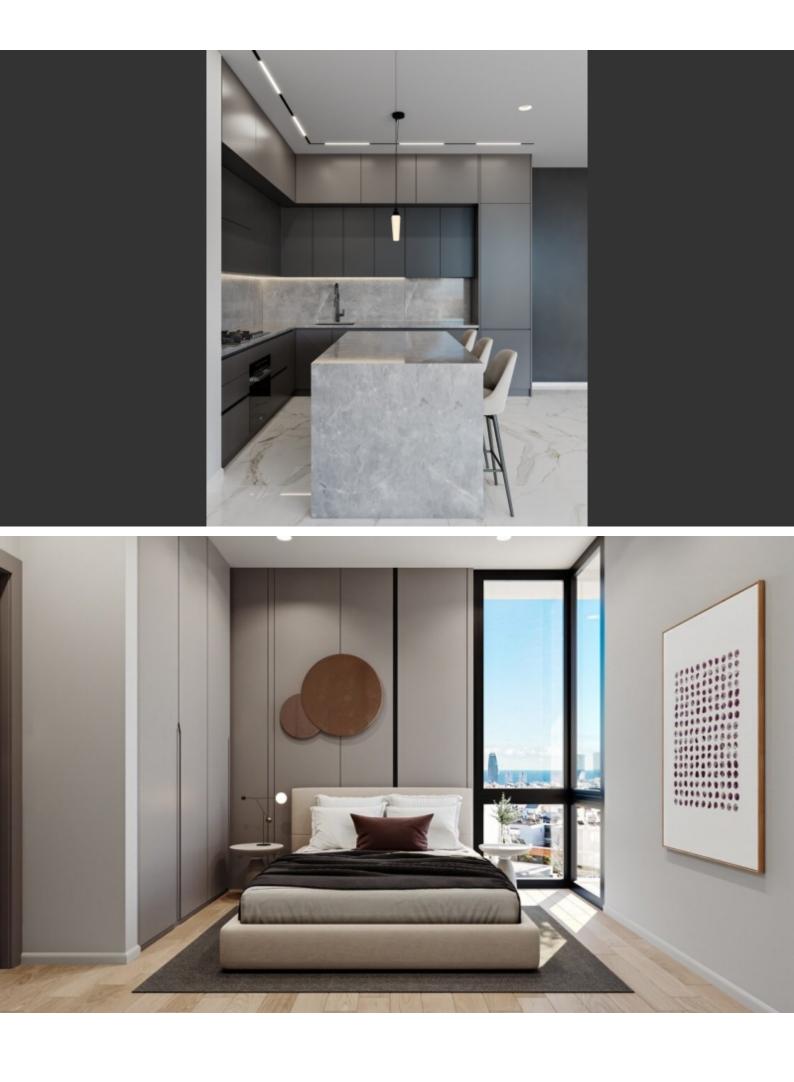

# Description

Brand New Spacious 2 Bedroom Apartment For Sale in Panthea, Limassol Located in one of the most sought-after and attractive environments It boasts proximity to the reputable Grammar School In addition, a plethora of amenities are close by! Sea and city views! 2nd Floor 2 Bedrooms 2 Bathrooms 1 En-suite + 1 Family Bathroom 80m2 of Net Indoor area 20m2 of Covered Veranda 6m2 of Storeroom area Covered Parking Provisions for A/C Pressurized water system **Open Plan Fitted Kitchen** Fitted Wardrobes High-quality materials and finishes **BBQ** Area Elevator Delivery Time: December 2025 This fantastic apartment is a compelling investment opportunity!