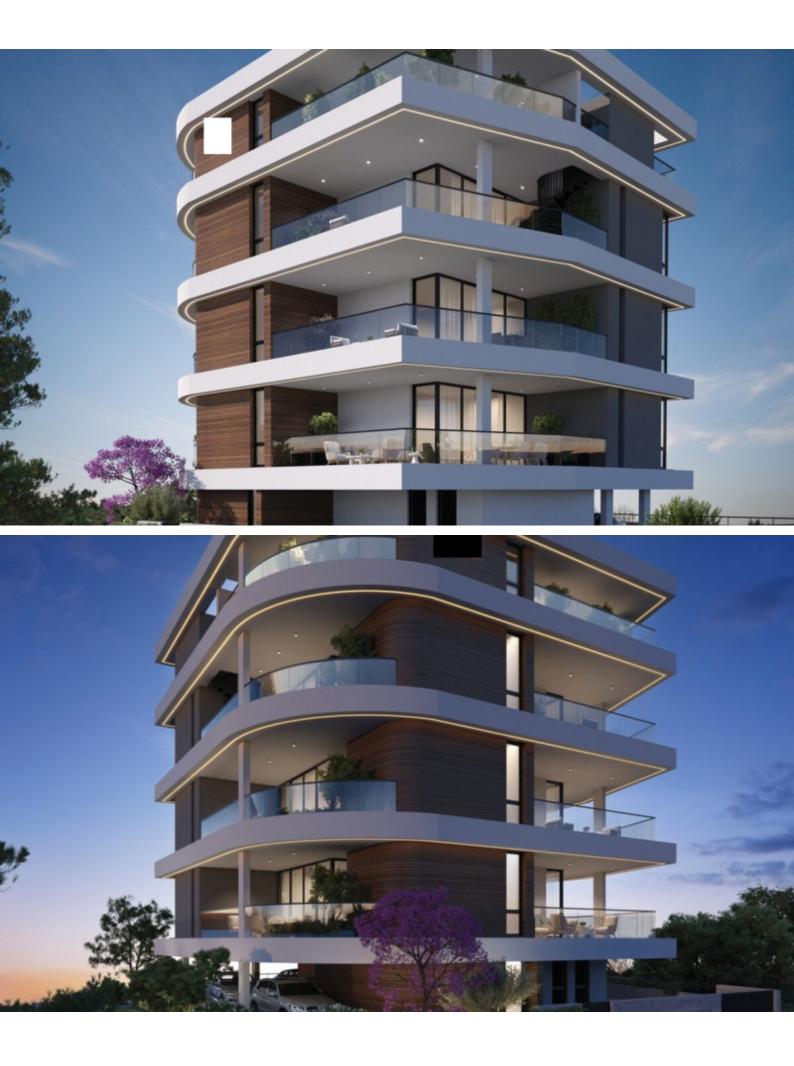

# Description

Brand New Spacious 2 Bedroom Apartment For Sale in Panthea, Limassol Located in one of the most sought-after and attractive environments It boasts proximity to the reputable Grammar School In addition, a plethora of amenities are close by! Sea and city views! 2nd Floor 2 Bedrooms 2 Bathrooms 1 En-suite + 1 Family Bathroom 80m2 of Net Indoor area 20m2 of Covered Veranda 6m2 of Storeroom area Covered Parking Provisions for A/C Pressurized water system **Open Plan Fitted Kitchen** Fitted Wardrobes High-quality materials and finishes **BBQ** Area Elevator Delivery Time: December 2025 This fantastic apartment is a compelling investment opportunity!