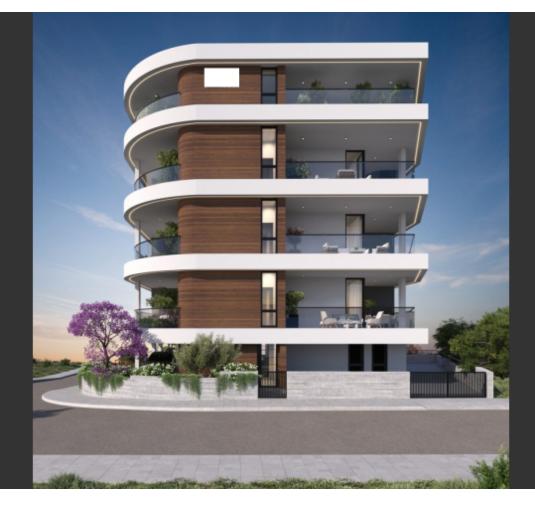

# Description

Brand New Spacious 2 Bedroom Apartment For Sale in Panthea, Limassol Located in one of the most sought-after and attractive environments It boasts proximity to the reputable Grammar School In addition, a plethora of amenities are close by! Sea and city views! 2nd Floor 2 Bedrooms 2 Bathrooms 1 En-suite + 1 Family Bathroom 80m2 of Net Indoor area 20m2 of Covered Veranda 6m2 of Storeroom area Covered Parking Provisions for A/C Pressurized water system **Open Plan Fitted Kitchen** Fitted Wardrobes High-quality materials and finishes **BBQ** Area Elevator Delivery Time: December 2025 This fantastic apartment is a compelling investment opportunity!