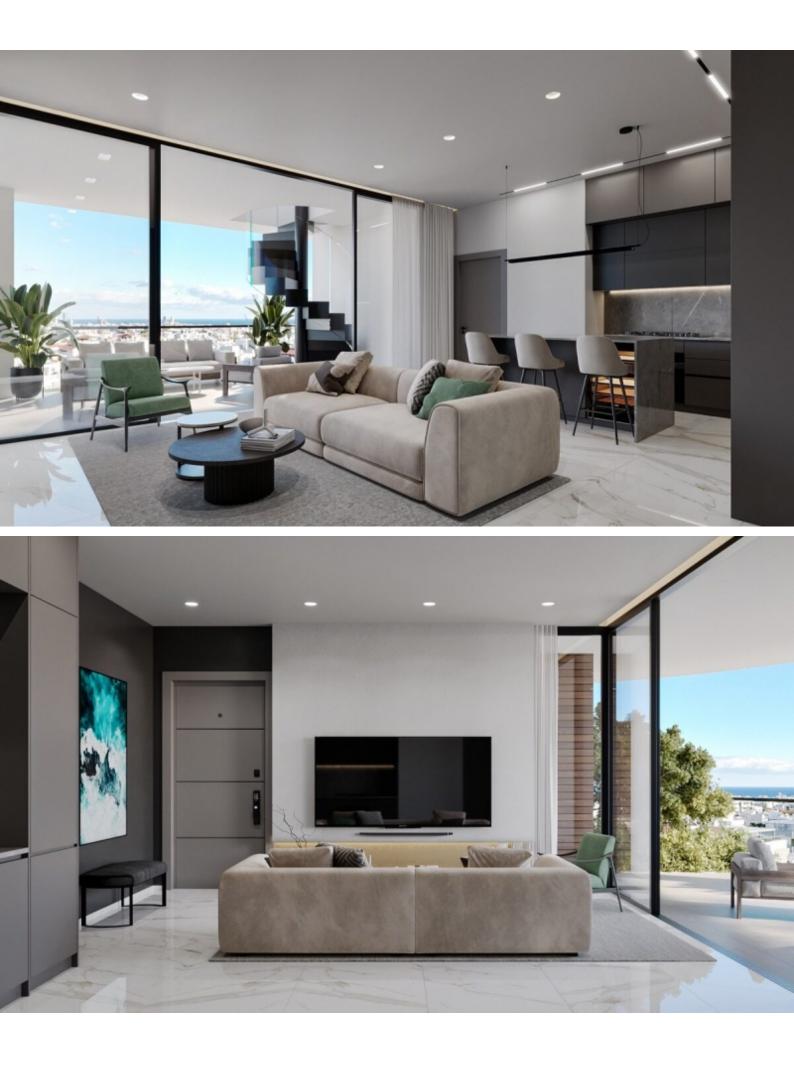

# Description

Brand New Spacious 2 Bedroom Apartment For Sale in Panthea, Limassol Located in one of the most sought-after and attractive environments It boasts proximity to the reputable Grammar School In addition, a plethora of amenities are close by! Sea and city views! 2nd Floor 2 Bedrooms 2 Bathrooms 1 En-suite + 1 Family Bathroom 80m2 of Net Indoor area 20m2 of Covered Veranda 6m2 of Storeroom area Covered Parking Provisions for A/C Pressurized water system **Open Plan Fitted Kitchen** Fitted Wardrobes High-quality materials and finishes **BBQ** Area Elevator Delivery Time: December 2025 This fantastic apartment is a compelling investment opportunity!

## **Outdoor Features**

- Barbecue area
- Solar System

It is excellent for permanent living for a small family

Contact us for full information and a private viewing