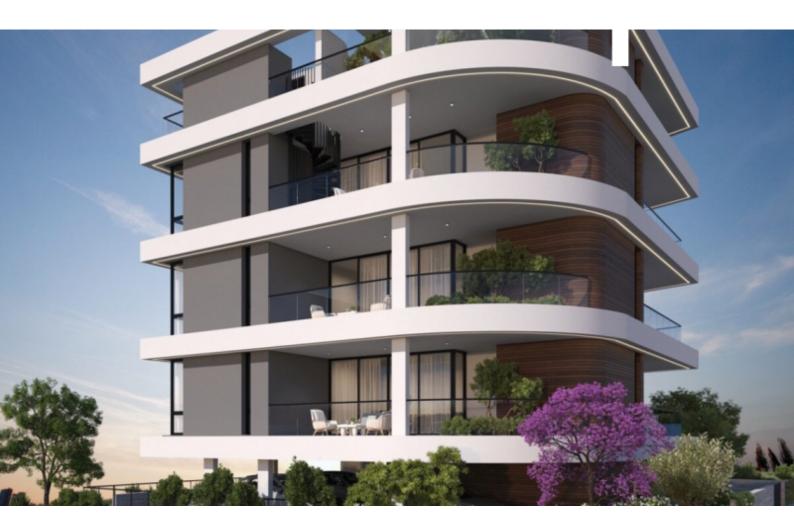

# Description

Brand New Spacious 2 Bedroom Apartment For Sale in Panthea, Limassol Located in one of the most sought-after and attractive environments It boasts proximity to the reputable Grammar School In addition, a plethora of amenities are close by! Sea and city views! 2nd Floor 2 Bedrooms 2 Bathrooms 1 En-suite + 1 Family Bathroom 80m2 of Net Indoor area 20m2 of Covered Veranda 6m2 of Storeroom area Covered Parking Provisions for A/C Pressurized water system **Open Plan Fitted Kitchen** Fitted Wardrobes High-quality materials and finishes **BBQ** Area Elevator Delivery Time: December 2025 This fantastic apartment is a compelling investment opportunity!