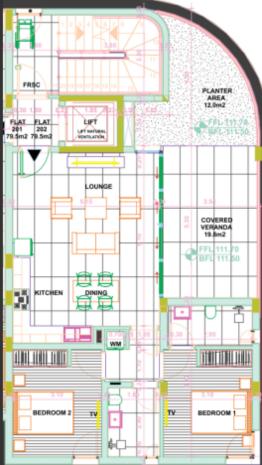

# Key Facts

- 2 Beds
- 2 Baths
- 80 m<sup>2</sup> Covered Area
- 20 m<sup>2</sup> Covered Verandas
- New Build
- Title Deed: Available

# Description

Brand New Spacious 2 Bedroom Apartment For Sale in Panthea, Limassol Located in one of the most sought-after and attractive environments It boasts proximity to the reputable Grammar School In addition, a plethora of amenities are close by! Sea and city views! 2nd Floor 2 Bedrooms 2 Bathrooms 1 En-suite + 1 Family Bathroom 80m2 of Net Indoor area 20m2 of Covered Veranda 6m2 of Storeroom area Covered Parking Provisions for A/C Pressurized water system **Open Plan Fitted Kitchen** Fitted Wardrobes High-quality materials and finishes **BBQ** Area Elevator Delivery Time: December 2025 This fantastic apartment is a compelling investment opportunity!