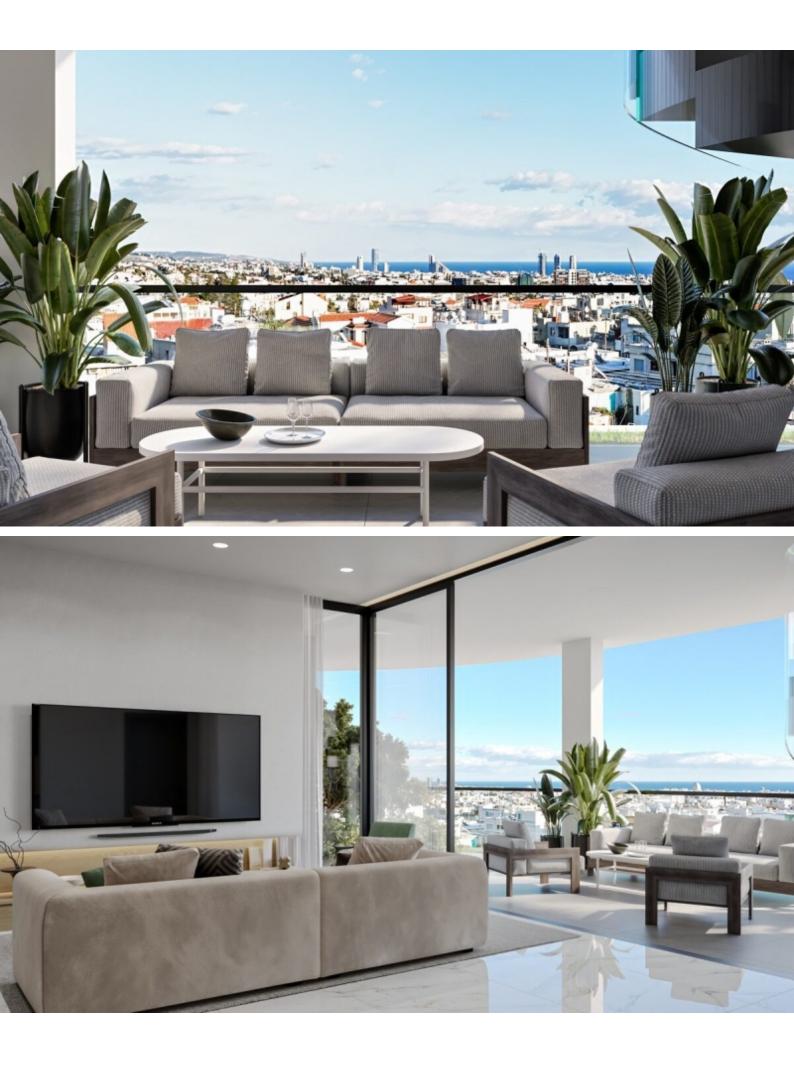

# Description

Brand New Spacious 2 Bedroom Apartment For Sale in Panthea, Limassol Located in one of the most sought-after and attractive environments It boasts proximity to the reputable Grammar School In addition, a plethora of amenities are close by! Sea and city views! 2nd Floor 2 Bedrooms 2 Bathrooms 1 En-suite + 1 Family Bathroom 80m2 of Net Indoor area 20m2 of Covered Veranda 6m2 of Storeroom area Covered Parking Provisions for A/C Pressurized water system **Open Plan Fitted Kitchen** Fitted Wardrobes High-quality materials and finishes **BBQ** Area Elevator Delivery Time: December 2025 This fantastic apartment is a compelling investment opportunity!

## **Outdoor Features**

- Barbecue area
- Solar System

It is excellent for permanent living for a small family

Contact us for full information and a private viewing