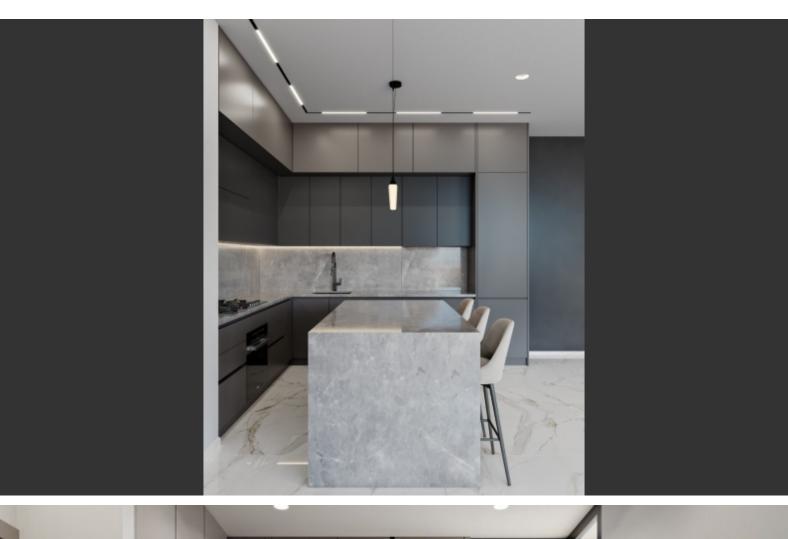

### **Indoor Features**

- Covered Parking
- Elevator
- Fitted Kitchen
- Guest Toilet
- Master Bed
- Open-plan
- Pressurised Water System
- Provision for Air Conditioning
- Utility Room
- Water Heater
- EPC Energy Class: Pending

40m2 of Roof Garden area

8m2 of Storeroom area

Covered Parking

Provisions for A/C

Pressurized water system

Open Plan

Fitted Kitchen

Fitted Wardrobes