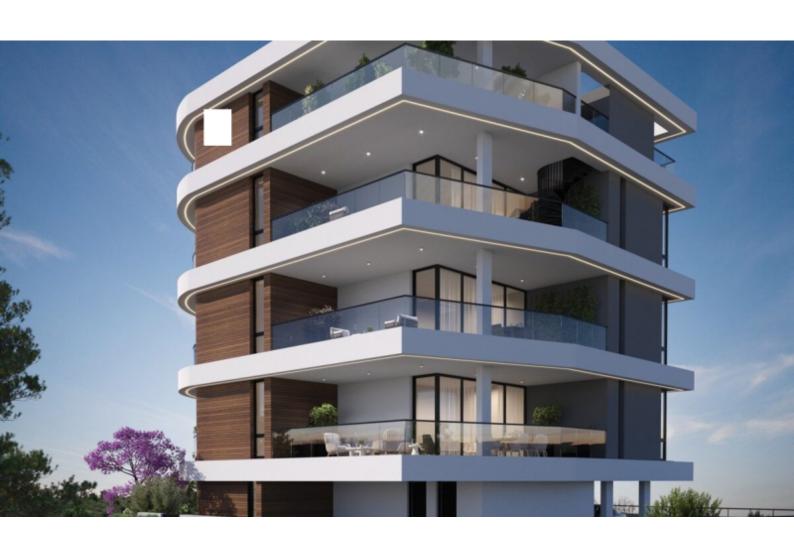

### **Description**

Brand New Spacious 2 Bedroom Penthouse For Sale in Panthea, Limassol with Roof Garden!

Located in one of the most sought-after and attractive environments

It boasts proximity to the reputable Grammar School

In addition, a plethora of amenities are close by!

Sea and city views!

3rd Floor

2 Bedrooms

2 Bathrooms

1 En-suite + 1 Family Bathroom

80m2 of Net Indoor area

21m2 of Covered Veranda

40m2 of Roof Garden area

8m2 of Storeroom area

Covered Parking

Provisions for A/C

Pressurized water system

Open Plan

Fitted Kitchen

Fitted Wardrobes

High-quality materials and finishes

**BBQ** Area

Elevator

Delivery Time: December 2025

This fantastic penthouse is a compelling investment opportunity!

It is excellent for permanent living for a small family