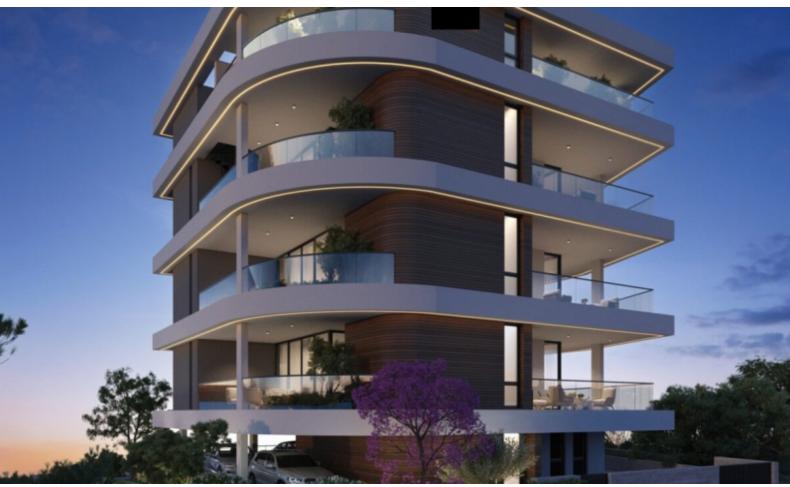

### **Description**

Brand New Spacious 2 Bedroom Penthouse For Sale in Panthea, Limassol with Roof Garden!

Located in one of the most sought-after and attractive environments

It boasts proximity to the reputable Grammar School

In addition, a plethora of amenities are close by!

Sea and city views!

3rd Floor

2 Bedrooms

2 Bathrooms

1 En-suite + 1 Family Bathroom

80m2 of Net Indoor area

21m2 of Covered Veranda

40m2 of Roof Garden area

8m2 of Storeroom area

Covered Parking

Provisions for A/C

Pressurized water system

Open Plan

Fitted Kitchen

Fitted Wardrobes

High-quality materials and finishes

**BBQ** Area

Elevator

Delivery Time: December 2025

This fantastic penthouse is a compelling investment opportunity!

It is excellent for permanent living for a small family