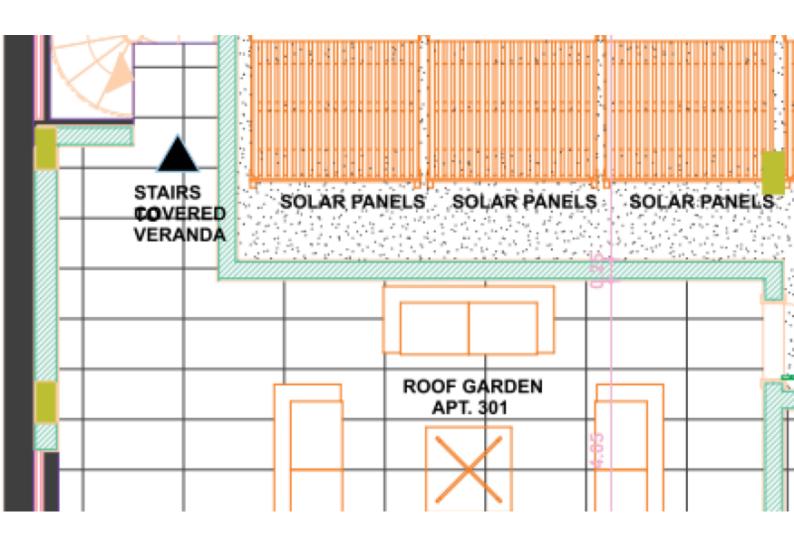

#### **Outdoor Features**

- Barbecue area
- Roof Garden
- Solar System

In addition, a plethora of amenities are close by!

Sea and city views!

3rd Floor

2 Bedrooms

2 Bathrooms

1 En-suite + 1 Family Bathroom

80m2 of Net Indoor area

21m2 of Covered Veranda

40m2 of Roof Garden area

8m2 of Storeroom area

Covered Parking

Provisions for A/C

Pressurized water system

Open Plan

Fitted Kitchen

Fitted Wardrobes