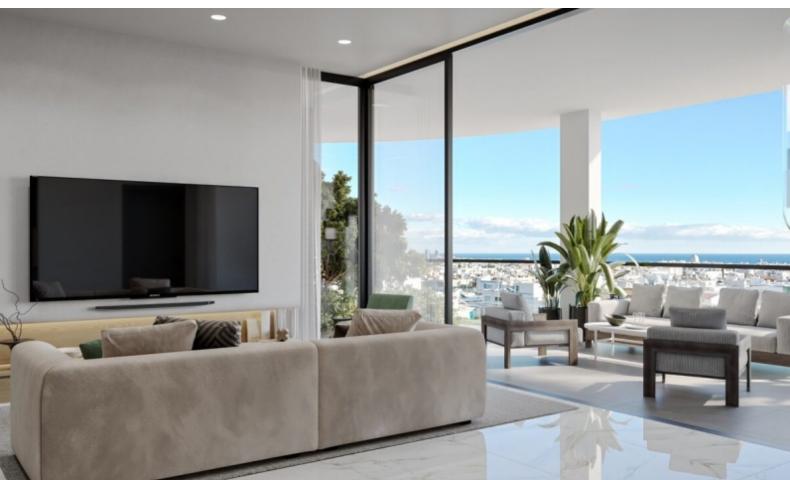

### **Description**

Brand New Spacious 2 Bedroom Penthouse For Sale in Panthea, Limassol with Roof Garden!

Located in one of the most sought-after and attractive environments

It boasts proximity to the reputable Grammar School

In addition, a plethora of amenities are close by!

Sea and city views!

3rd Floor

2 Bedrooms

2 Bathrooms

1 En-suite + 1 Family Bathroom

80m2 of Net Indoor area

21m2 of Covered Veranda