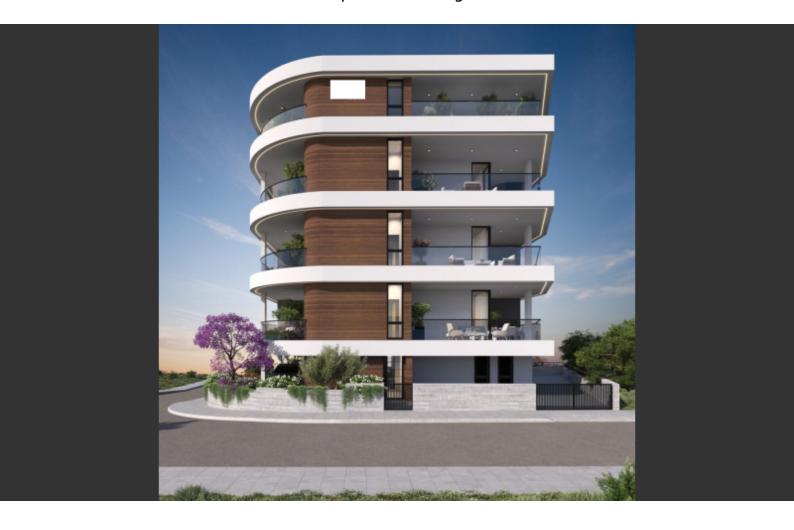

### **Description**

Brand New Spacious 2 Bedroom Penthouse For Sale in Panthea, Limassol with Roof Garden!

Located in one of the most sought-after and attractive environments

It boasts proximity to the reputable Grammar School

In addition, a plethora of amenities are close by!

Sea and city views!

3rd Floor

2 Bedrooms

2 Bathrooms

1 En-suite + 1 Family Bathroom

80m2 of Net Indoor area

21m2 of Covered Veranda

40m2 of Roof Garden area

8m2 of Storeroom area

Covered Parking

Provisions for A/C

Pressurized water system

Open Plan

Fitted Kitchen

Fitted Wardrobes

High-quality materials and finishes

**BBQ** Area

Elevator

Delivery Time: December 2025

This fantastic penthouse is a compelling investment opportunity!

It is excellent for permanent living for a small family