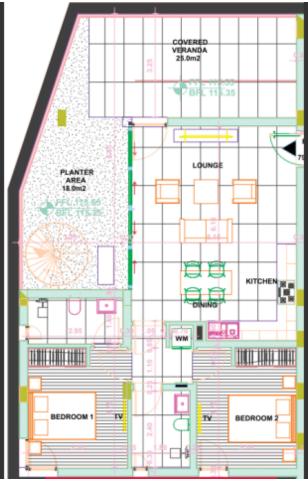

## **Key Facts**

- 2 Beds
- 2 Baths
- 80 m<sup>2</sup> Covered Area
- 21 m² Covered Verandas
- Uncovered verandas:  $40\text{m}^2$
- New Build
- Title Deed: Available

ID: 37546

In addition, a plethora of amenities are close by!

Sea and city views!

3rd Floor

2 Bedrooms

2 Bathrooms

1 En-suite + 1 Family Bathroom

80m2 of Net Indoor area

21m2 of Covered Veranda

40m2 of Roof Garden area

8m2 of Storeroom area

Covered Parking

Provisions for A/C

Pressurized water system

Open Plan

Fitted Kitchen

Fitted Wardrobes