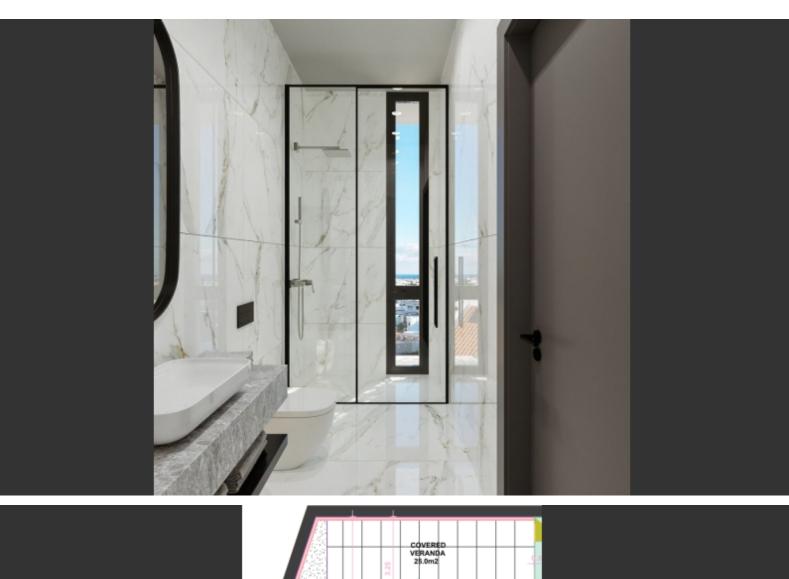

### **Indoor Features**

- Covered Parking
- Elevator
- Fitted Kitchen
- Guest Toilet
- Master Bed
- Open-plan
- Pressurised Water System
- Provision for Air Conditioning
- Utility Room
- Water Heater
- EPC Energy Class: Pending

In addition, a plethora of amenities are close by!

Sea and city views!

3rd Floor

2 Bedrooms

2 Bathrooms

1 En-suite + 1 Family Bathroom

80m2 of Net Indoor area

21m2 of Covered Veranda