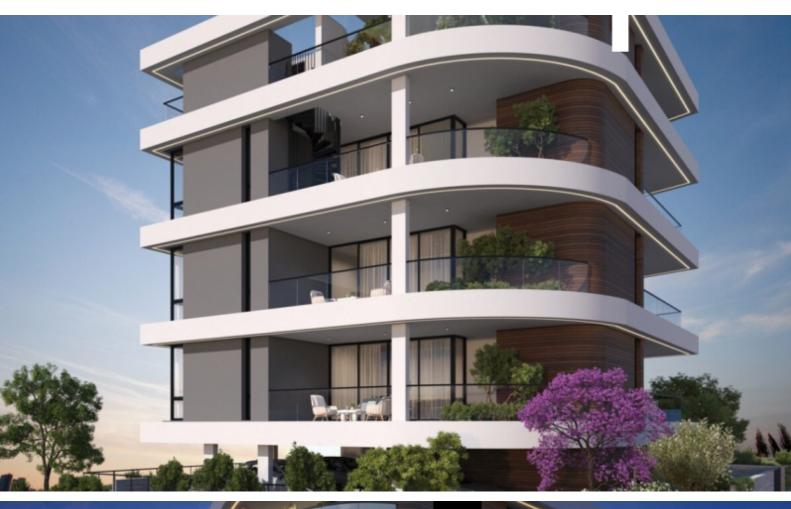

### **Description**

Brand New Spacious 2 Bedroom Penthouse For Sale in Panthea, Limassol with Roof Garden!

Located in one of the most sought-after and attractive environments

It boasts proximity to the reputable Grammar School

In addition, a plethora of amenities are close by!

Sea and city views!

3rd Floor

2 Bedrooms

2 Bathrooms

1 En-suite + 1 Family Bathroom

80m2 of Net Indoor area

21m2 of Covered Veranda

40m2 of Roof Garden area

8m2 of Storeroom area

Covered Parking

Provisions for A/C

Pressurized water system

Open Plan

Fitted Kitchen

Fitted Wardrobes

High-quality materials and finishes

**BBQ** Area

Elevator

Delivery Time: December 2025

This fantastic penthouse is a compelling investment opportunity!

It is excellent for permanent living for a small family