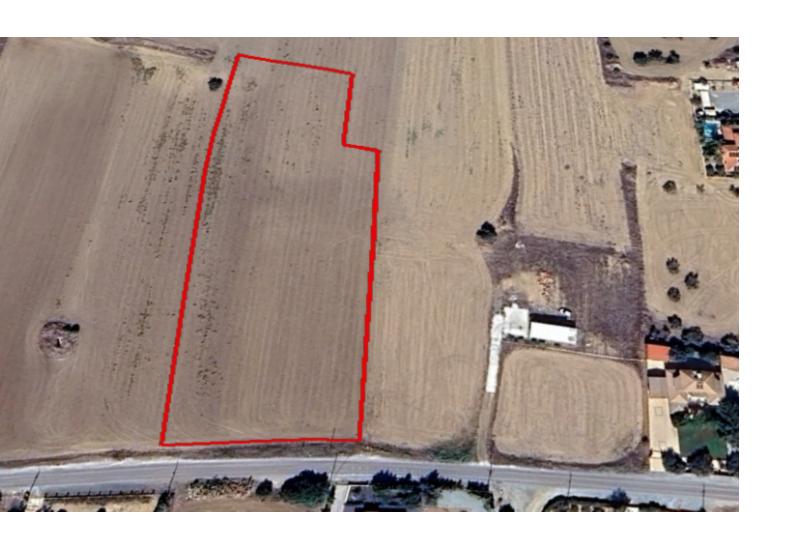

### **Key Facts**

• Residential Land

• 9,393 m<sup>2</sup> Land Size

• 60% Building Density

• Site Coverage: 35%

• Floors: 2

• Height: 10m

• Title Deed: Available

### **Description**

Large Residential Land Parcel For Sale in Dali, Nicosia
Located in an attractive and peaceful environment
It has excellent access to the community center and a plethora of amenities
In addition, it is only minutes from the highway!
9,393m2 of Land area
Aorund 64m of Road Frontage
60% of Building Density
35% of Site Coverage
Up to 2 floors and a height of 10m
Access to a registered road
All development infrastructures are in place
This land is suitable for the divisions of plots!
It is excellent for residential development