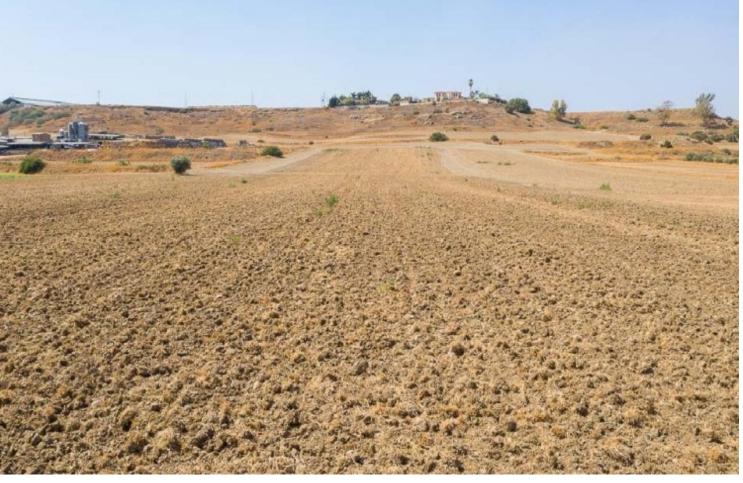

### **Description**

Large Residential Land Parcel For Sale in Dali, Nicosia
Located in an attractive and peaceful environment
It has excellent access to the community center and a plethora of amenities
In addition, it is only minutes from the highway!
9,393m2 of Land area
Aorund 64m of Road Frontage
60% of Building Density
35% of Site Coverage
Up to 2 floors and a height of 10m
Access to a registered road
All development infrastructures are in place
This land is suitable for the divisions of plots!
It is excellent for residential development