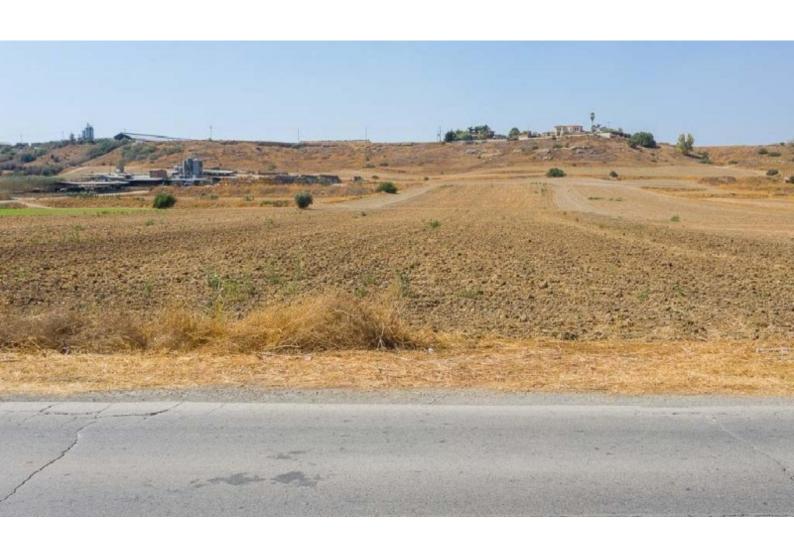

### **Description**

Large Residential Land Parcel For Sale in Dali, Nicosia
Located in an attractive and peaceful environment
It has excellent access to the community center and a plethora of amenities
In addition, it is only minutes from the highway!
9,393m2 of Land area
Aorund 64m of Road Frontage
60% of Building Density
35% of Site Coverage
Up to 2 floors and a height of 10m
Access to a registered road
All development infrastructures are in place
This land is suitable for the divisions of plots!
It is excellent for residential development