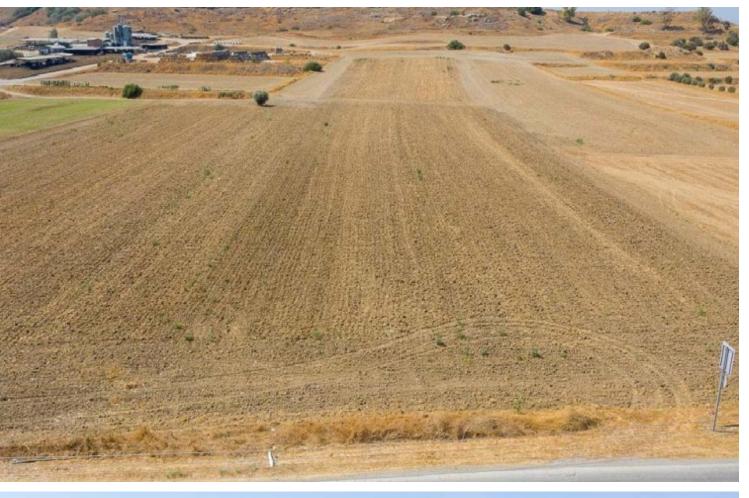

### **Description**

Large Residential Land Parcel For Sale in Dali, Nicosia
Located in an attractive and peaceful environment
It has excellent access to the community center and a plethora of amenities
In addition, it is only minutes from the highway!
9,393m2 of Land area
Aorund 64m of Road Frontage
60% of Building Density
35% of Site Coverage
Up to 2 floors and a height of 10m
Access to a registered road
All development infrastructures are in place
This land is suitable for the divisions of plots!
It is excellent for residential development