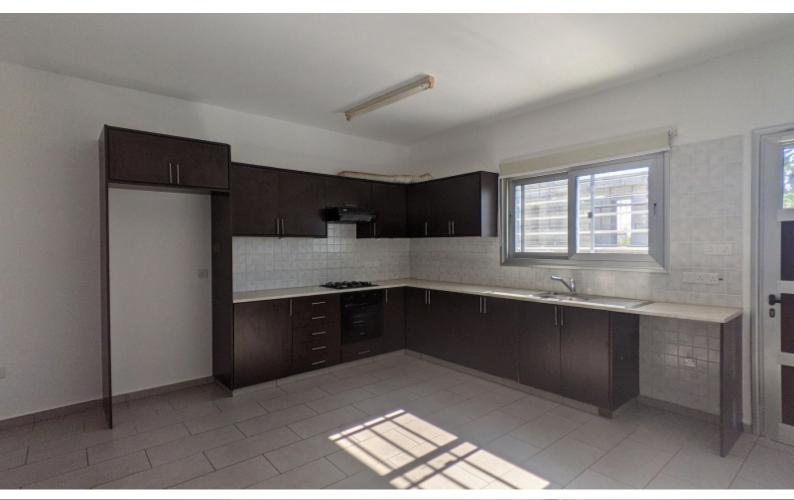

#### **Outdoor Features**

- Air Conditioning
- Fitted Kitchen
- Guest Toilet
- Master Bed
- Provision for Air Conditioning
- Water Heater
- EPC Energy Class: Pending

- Solar System
- Uncovered Parking

4 Units, each with a separate title deed!

353m2 of Net Indoor area

40m2 of Uncovered Veranda

462m2 of Plot area

**Uncovered Parking** 

Communal Yard

Provisions for A/C

Fitted Kitchens