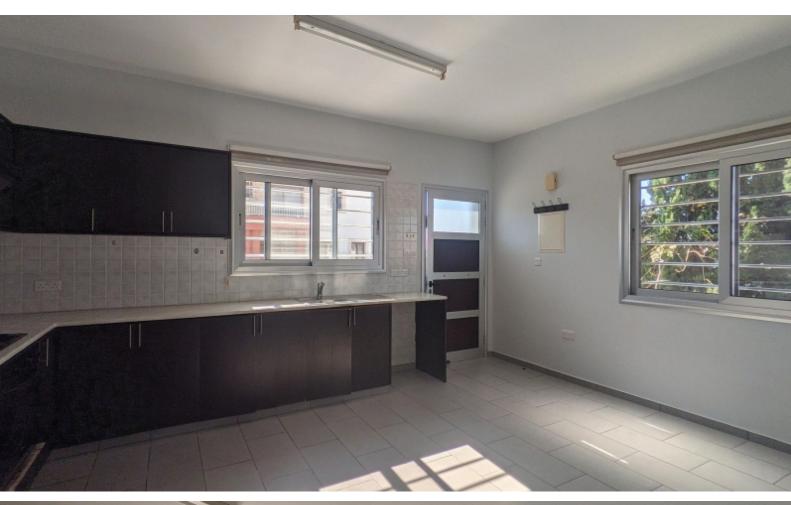

#### **Outdoor Features**

- Air Conditioning
- Fitted Kitchen
- Guest Toilet
- Master Bed
- Provision for Air Conditioning
- Water Heater
- EPC Energy Class: Pending

- Solar System
- Uncovered Parking

4 Units, each with a separate title deed!

353m2 of Net Indoor area

40m2 of Uncovered Veranda

462m2 of Plot area

**Uncovered Parking** 

Communal Yard

Provisions for A/C

Fitted Kitchens