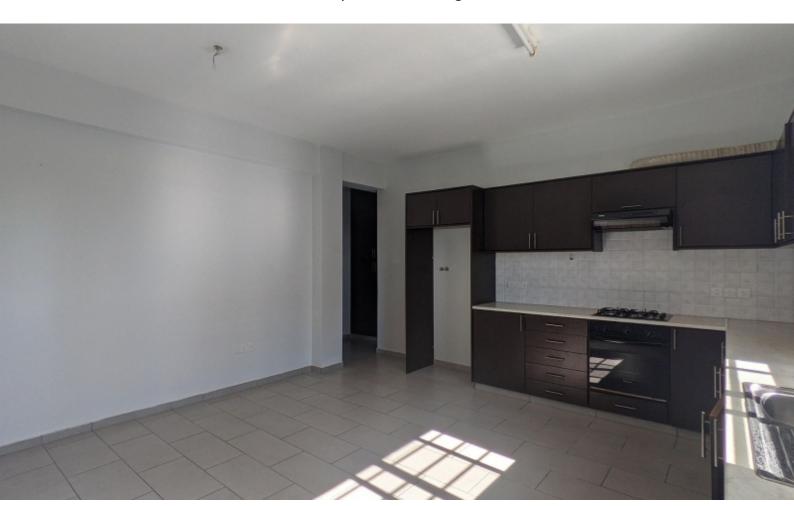

#### **Outdoor Features**

- Air Conditioning
- Fitted Kitchen
- Guest Toilet
- Master Bed
- Provision for Air Conditioning
- Water Heater
- EPC Energy Class: Pending

- Solar System
- Uncovered Parking

4 Units, each with a separate title deed!

353m2 of Net Indoor area

40m2 of Uncovered Veranda

462m2 of Plot area

**Uncovered Parking** 

Communal Yard

Provisions for A/C

Fitted Kitchens