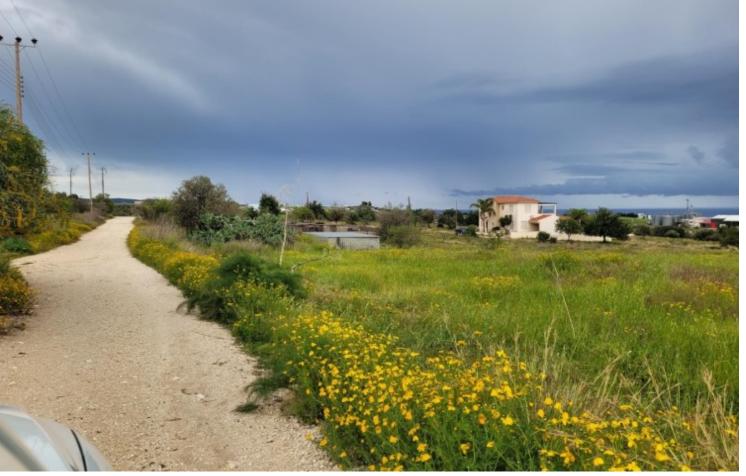

### **Description**

Residential Land Parcel For Sale in Anarita, Paphos with Sea View
Located in a peaceful and attractive environment
It has excellent access to the village center and amenities
In addition, it is only a short drive from the highway and the beach of Timi!
Panoramic Sea View!
4,650m2 of Plot area
Around 95m of Road Frontage
35% of Building Density
Up to 2 floors and a height of 8.3m
Access to a registered road
All development infrastructures are in place
This land is excellent for residential development