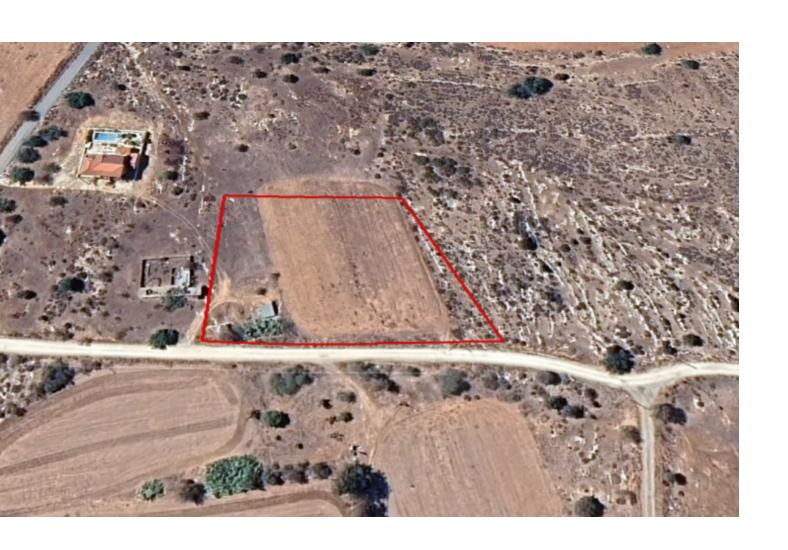

### **Key Facts**

• Residential Land

• 4,650 m<sup>2</sup> Land Size

• 35% Building Density

• Site Coverage: 20%

• Floors: 2

• Height: 8.3m

• Title Deed: Available

### **Description**

Residential Land Parcel For Sale in Anarita, Paphos with Sea View
Located in a peaceful and attractive environment
It has excellent access to the village center and amenities
In addition, it is only a short drive from the highway and the beach of Timi!
Panoramic Sea View!
4,650m2 of Plot area
Around 95m of Road Frontage
35% of Building Density
Up to 2 floors and a height of 8.3m
Access to a registered road
All development infrastructures are in place
This land is excellent for residential development