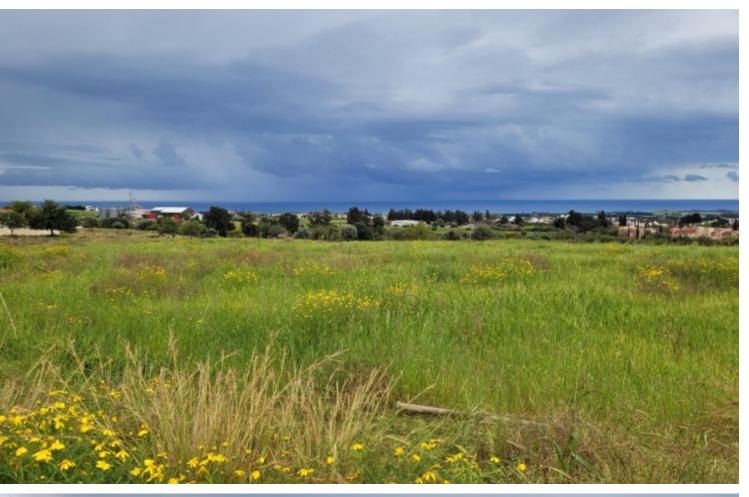

### **Description**

Residential Land Parcel For Sale in Anarita, Paphos with Sea View
Located in a peaceful and attractive environment
It has excellent access to the village center and amenities
In addition, it is only a short drive from the highway and the beach of Timi!
Panoramic Sea View!
4,650m2 of Plot area
Around 95m of Road Frontage
35% of Building Density
Up to 2 floors and a height of 8.3m
Access to a registered road
All development infrastructures are in place
This land is excellent for residential development