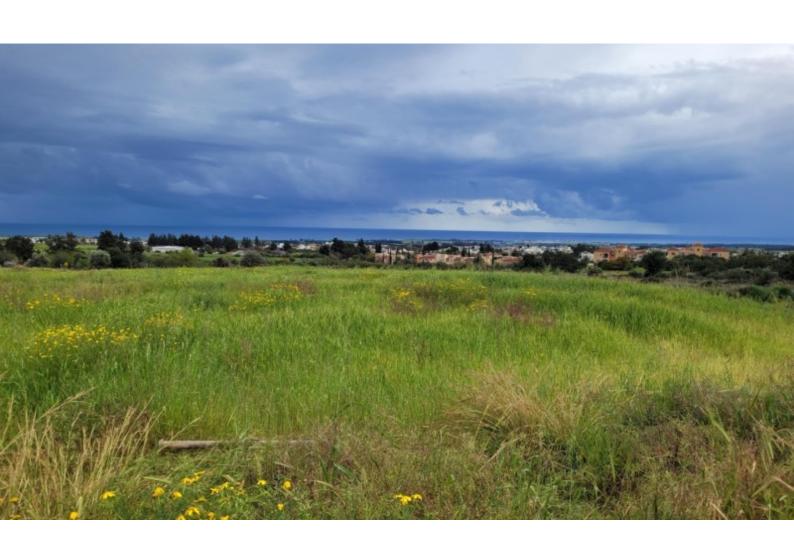

### **Description**

Residential Land Parcel For Sale in Anarita, Paphos with Sea View
Located in a peaceful and attractive environment
It has excellent access to the village center and amenities
In addition, it is only a short drive from the highway and the beach of Timi!
Panoramic Sea View!
4,650m2 of Plot area
Around 95m of Road Frontage
35% of Building Density
Up to 2 floors and a height of 8.3m
Access to a registered road
All development infrastructures are in place
This land is excellent for residential development