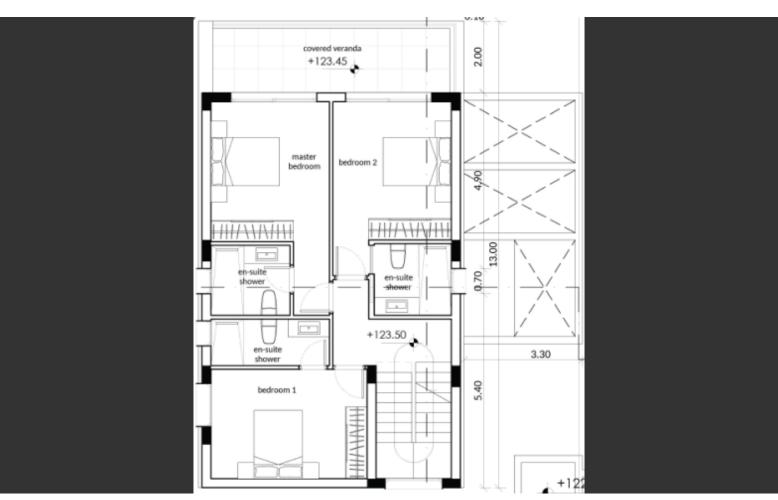

## **Key Facts**

- 3 Beds
- 3 Baths
- 153 m<sup>2</sup> Covered Area
- 300 m<sup>2</sup> Land Size
- 29 m<sup>2</sup> Covered Verandas
- Uncovered verandas:  $38m^2$
- New Build
- Title Deed: Available

Swimming Pool!

Sea View

3 Bedrooms

3 En-suite Bathrooms + 1 Guest W/C

153m2 of Net Indoor area

29m2 of Covered Verandas

38m2 of Uncovered Verandas

300m2 of Plot area