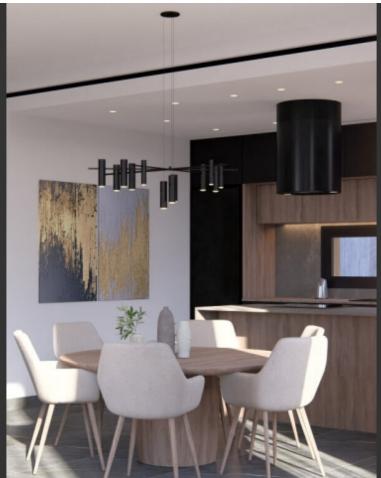

#### **Indoor Features**

- Air Conditioning
- Covered Parking
- Fitted Kitchen
- Guest Toilet
- Master Bed
- Open-plan
- Pressurised Water System
- Under Floor Heating
- Utility Room
- Water Heater
- EPC Energy Class: A

Covered and uncovered parking, one behind the other

Storeroom

Optional Photovoltaic System

Optional VRV A/C

Optional Underfloor Heating

Pressurized water system

Fitted Kitchen

Fitted Wardrobes