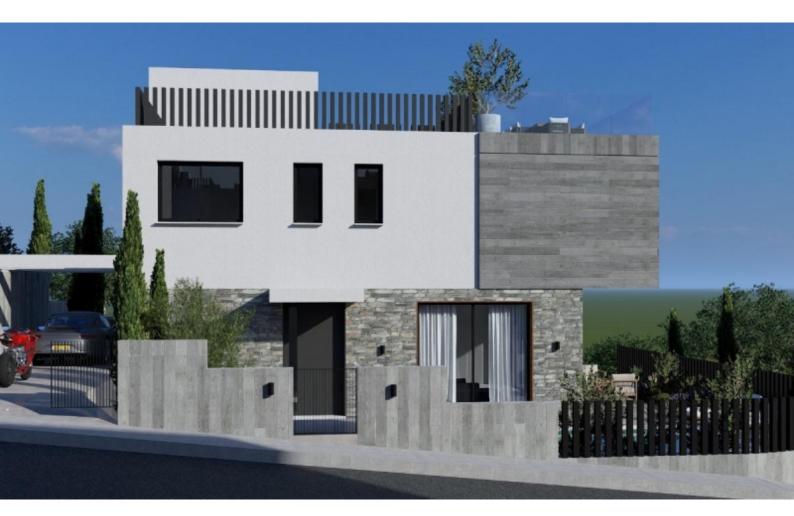

## **Key Facts**

- 3 Beds
- 3 Baths
- 153 m<sup>2</sup> Covered Area
- 300 m<sup>2</sup> Land Size
- 29 m<sup>2</sup> Covered Verandas
- Uncovered verandas:  $38m^2$
- New Build
- Title Deed: Available

#### **Indoor Features**

- Air Conditioning
- Covered Parking
- Fitted Kitchen
- Guest Toilet
- Master Bed
- Open-plan
- Pressurised Water System
- Under Floor Heating
- Utility Room
- Water Heater
- EPC Energy Class: A

### **Description**

Brand New 3 Bedroom Detached Villa For Sale in Peyia, Paphos with Swimming Pool! Located in one of the most sought-after and attractive areas in Paphos Peyias is home to a plethora of amenities and tourist attractions In addition, it is only a short drive from the Coral Bay Beach!