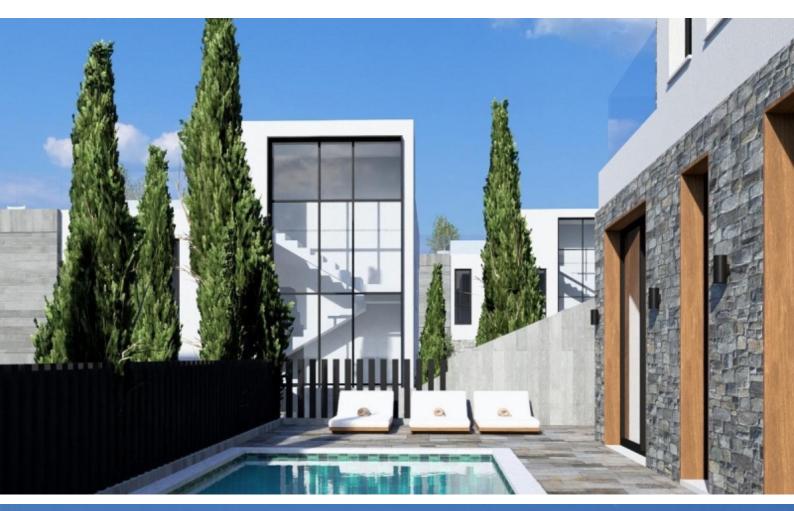

#### **Outdoor Features**

- Barbecue area
- Photovoltaic System
- Private pool
- Rear Garden
- Solar System
- Standard Garden
- Uncovered Parking

Swimming Pool!

Sea View

3 Bedrooms

3 En-suite Bathrooms + 1 Guest W/C

153m2 of Net Indoor area

29m2 of Covered Verandas

38m2 of Uncovered Verandas

300m2 of Plot area

Open Plan

High-quality materials and finishes

2 of the bedrooms have access to a veranda

**BBQ** Area

Garden

Delivery Time: February 2026 (Approx)

This exquisite home is a compelling investment opportunity

It is excellent for permanent living or as a holiday home for a family