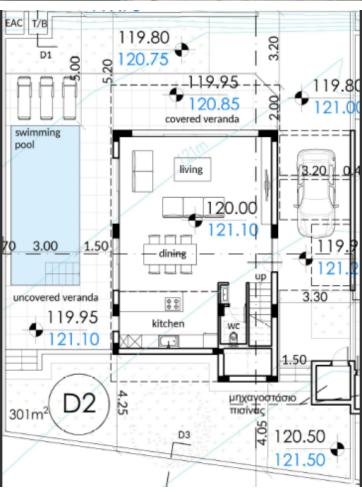

## **Key Facts**

- 3 Beds
- 3 Baths
- 153 m<sup>2</sup> Covered Area
- 300 m<sup>2</sup> Land Size
- 29 m<sup>2</sup> Covered Verandas
- Uncovered verandas:  $38m^2$
- New Build
- Title Deed: Available

Swimming Pool!

Sea View

3 Bedrooms

3 En-suite Bathrooms + 1 Guest W/C

153m2 of Net Indoor area

29m2 of Covered Verandas

38m2 of Uncovered Verandas

300m2 of Plot area