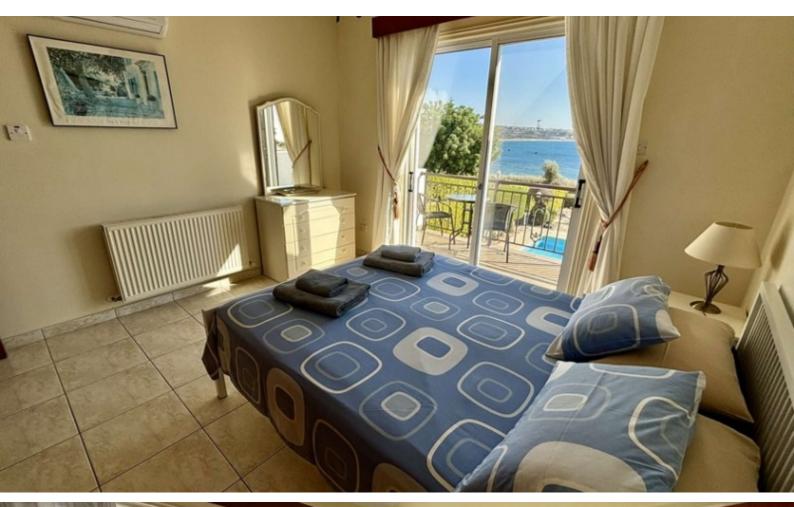

Private Swimming Pool with Roman steps!

Unobstructed sea views forever!

2 Bedrooms

1 Bathroom + 1 Guest W/C

99m2 of Net Indoor area

11m2 of Covered Veranda

11m2 of Uncovered Veranda

350m2 of Plot area (Approx)

Fly Screens

Shutters

Both bedrooms have access to a veranda Fitted Wardrobes BBQ Area

Spacious landscaped garden

Year of Build: 2004 Excellent Condition

Communal fees of around 800 euros per year

This beautiful seaside home is a compelling investment opportunity!