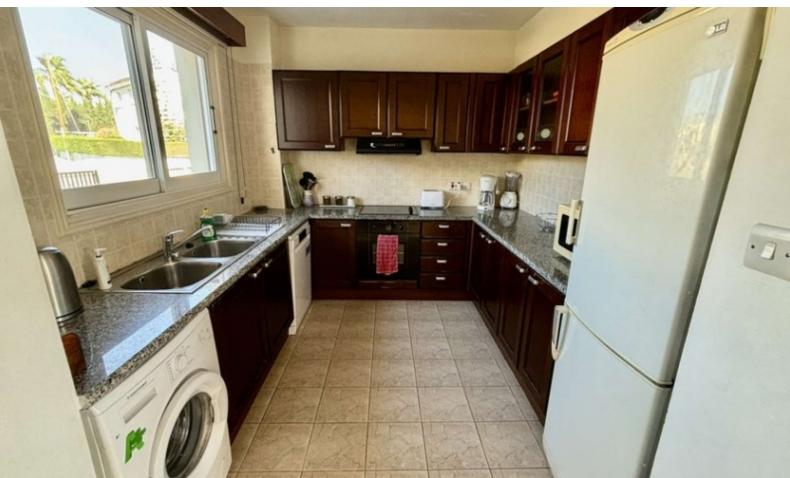

### **Indoor Features**

- Air Conditioning
- Central Heating
- Electrical Appliances
- Fitted Kitchen
- Fly Screens
- Furnished
- Guest Toilet
- Master Bed
- Utility Room
- Water Heater
- EPC Energy Class: Pending

Private uncovered parking

Storeroom

Separate Kitchen

**Electrical Appliances** 

Furnished

A/C

Ceiling Fans

**Central Heating** 