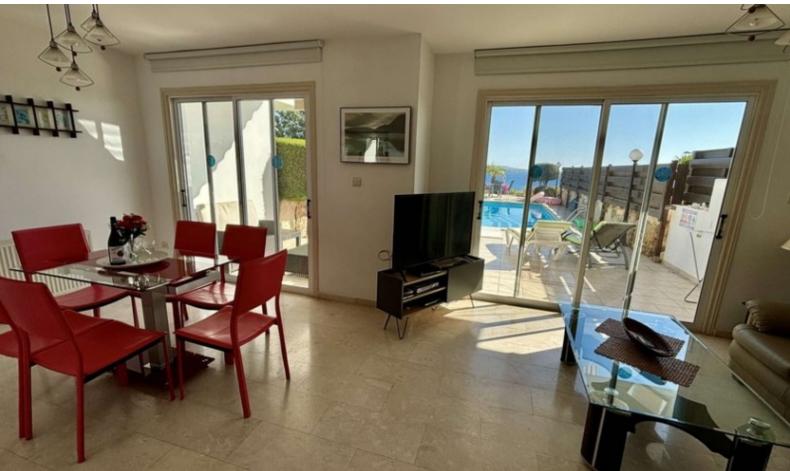

Private Swimming Pool with Roman steps!

Unobstructed sea views forever!

2 Bedrooms

1 Bathroom + 1 Guest W/C

99m2 of Net Indoor area

11m2 of Covered Veranda

11m2 of Uncovered Veranda

350m2 of Plot area (Approx)

Private uncovered parking

Storeroom

Separate Kitchen

**Electrical Appliances** 

Furnished

A/C

Ceiling Fans

**Central Heating** 