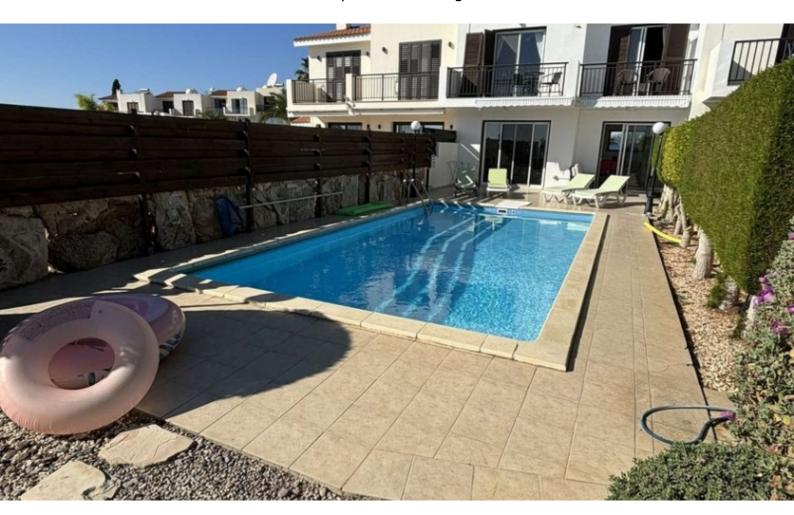

### **Outdoor Features**

- Barbecue area
- Landscape Garden
- Private pool
- Rear Garden
- Solar System
- Uncovered Parking

#### FRONTLINE!

Exquisite 2 Bedroom Townhouse For Sale in Coral Bay, Peyia, Paphos with Title Deeds Located in one of the most prestigious and sought-after coastal areas in Paphos It is perfectly settled on a private and exceptionally well-maintained development In addition, the beach and amenities are within walking distance!

Private Swimming Pool with Roman steps!

Unobstructed sea views forever!

2 Bedrooms

1 Bathroom + 1 Guest W/C

99m2 of Net Indoor area

11m2 of Covered Veranda

11m2 of Uncovered Veranda

350m2 of Plot area (Approx)