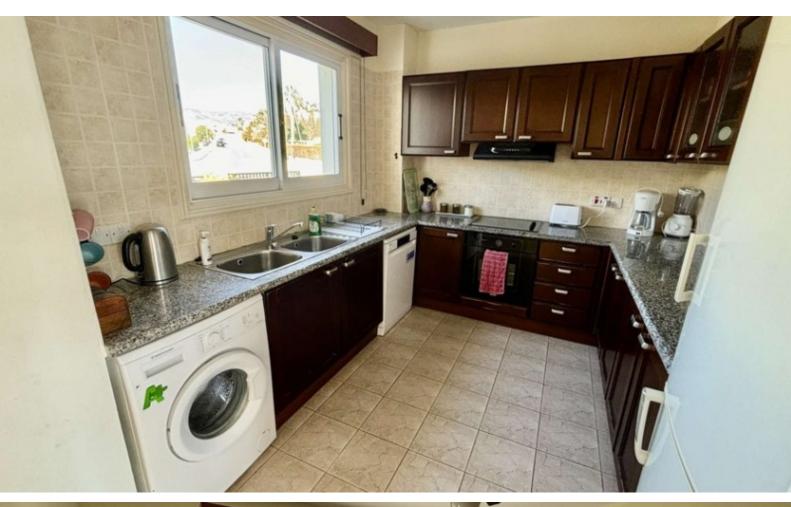

### **Indoor Features**

- Air Conditioning
- Central Heating
- Electrical Appliances
- Fitted Kitchen
- Fly Screens
- Furnished
- Guest Toilet
- Master Bed
- Utility Room
- Water Heater
- EPC Energy Class: Pending

Private uncovered parking

Storeroom

Separate Kitchen

**Electrical Appliances** 

Furnished

A/C

Ceiling Fans

**Central Heating** 