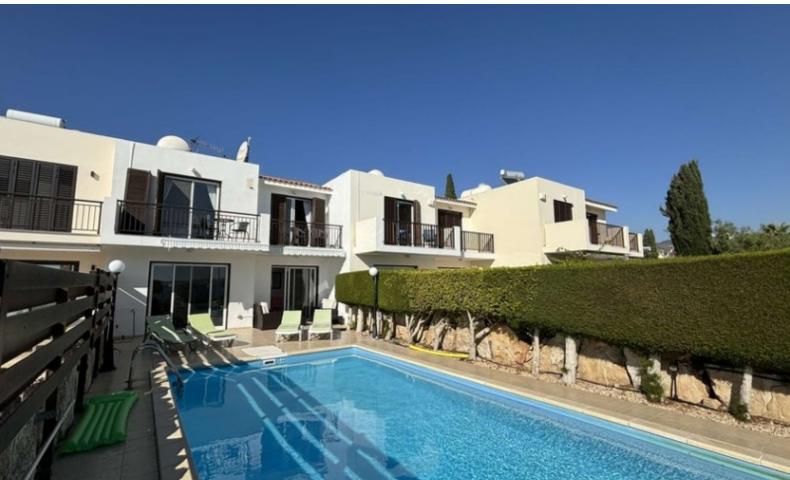

### **Outdoor Features**

- Barbecue area
- Landscape Garden
- Private pool
- Rear Garden
- Solar System
- Uncovered Parking

Private Swimming Pool with Roman steps!

Unobstructed sea views forever!

2 Bedrooms

1 Bathroom + 1 Guest W/C

99m2 of Net Indoor area

11m2 of Covered Veranda

11m2 of Uncovered Veranda

350m2 of Plot area (Approx)