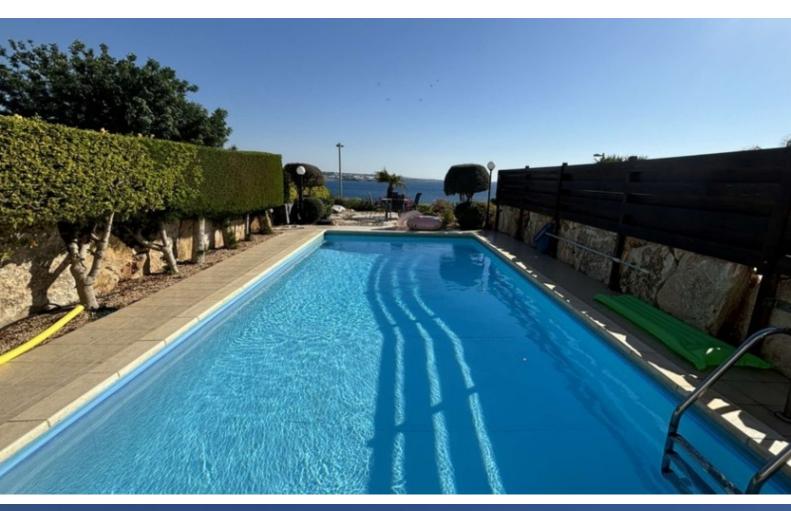

### **Outdoor Features**

- Barbecue area
- Landscape Garden
- Private pool
- Rear Garden
- Solar System
- Uncovered Parking

Private Swimming Pool with Roman steps!

Unobstructed sea views forever!

2 Bedrooms

1 Bathroom + 1 Guest W/C

99m2 of Net Indoor area

11m2 of Covered Veranda

11m2 of Uncovered Veranda

350m2 of Plot area (Approx)