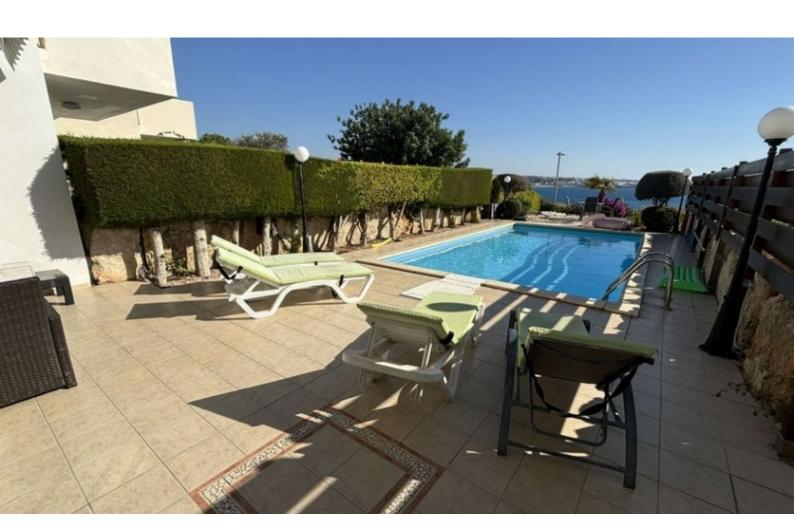

### **Outdoor Features**

- Barbecue area
- Landscape Garden
- Private pool
- Rear Garden
- Solar System
- Uncovered Parking

#### FRONTLINE!

Exquisite 2 Bedroom Townhouse For Sale in Coral Bay, Peyia, Paphos with Title Deeds Located in one of the most prestigious and sought-after coastal areas in Paphos It is perfectly settled on a private and exceptionally well-maintained development In addition, the beach and amenities are within walking distance!

Private Swimming Pool with Roman steps!

Unobstructed sea views forever!

2 Bedrooms

1 Bathroom + 1 Guest W/C

99m2 of Net Indoor area

11m2 of Covered Veranda

11m2 of Uncovered Veranda

350m2 of Plot area (Approx)

Fly Screens

Shutters

Both bedrooms have access to a veranda Fitted Wardrobes BBQ Area

Spacious landscaped garden

Year of Build: 2004 Excellent Condition

Communal fees of around 800 euros per year

This beautiful seaside home is a compelling investment opportunity!