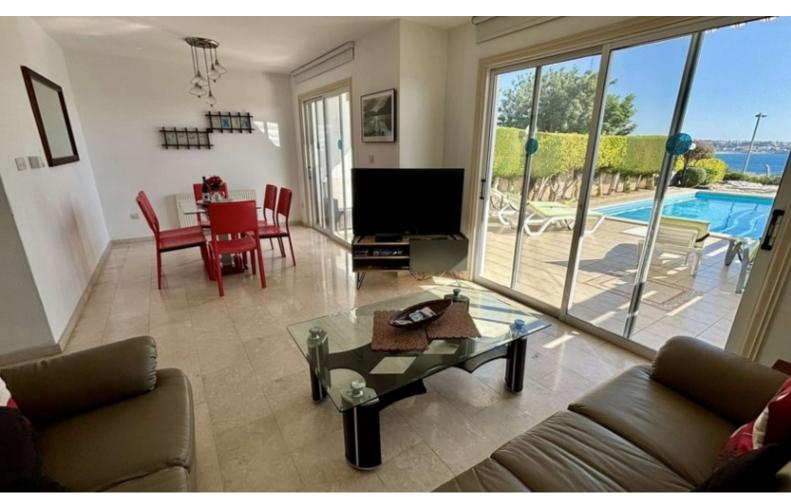

Private Swimming Pool with Roman steps!

Unobstructed sea views forever!

2 Bedrooms

1 Bathroom + 1 Guest W/C

99m2 of Net Indoor area

11m2 of Covered Veranda

11m2 of Uncovered Veranda

350m2 of Plot area (Approx)

Private uncovered parking

Storeroom

Separate Kitchen

**Electrical Appliances** 

Furnished

A/C

Ceiling Fans

**Central Heating** 