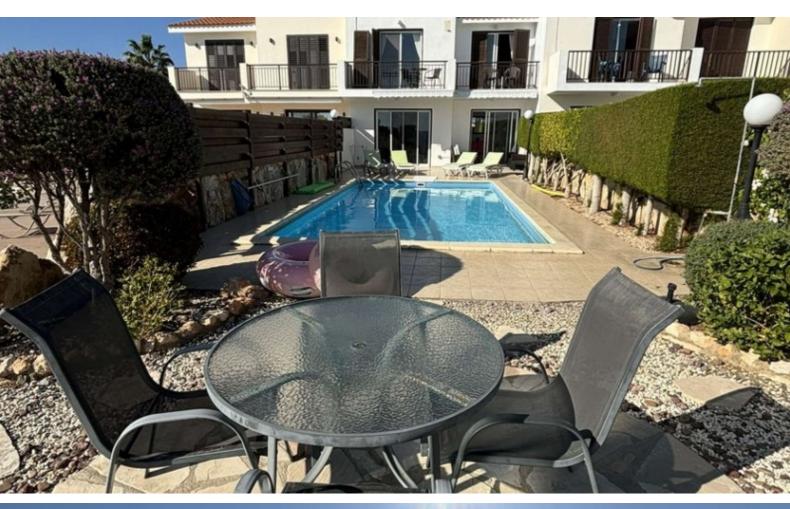

### **Outdoor Features**

- Barbecue area
- Landscape Garden
- Private pool
- Rear Garden
- Solar System
- Uncovered Parking

Private Swimming Pool with Roman steps!

Unobstructed sea views forever!

2 Bedrooms

1 Bathroom + 1 Guest W/C

99m2 of Net Indoor area

11m2 of Covered Veranda

11m2 of Uncovered Veranda

350m2 of Plot area (Approx)