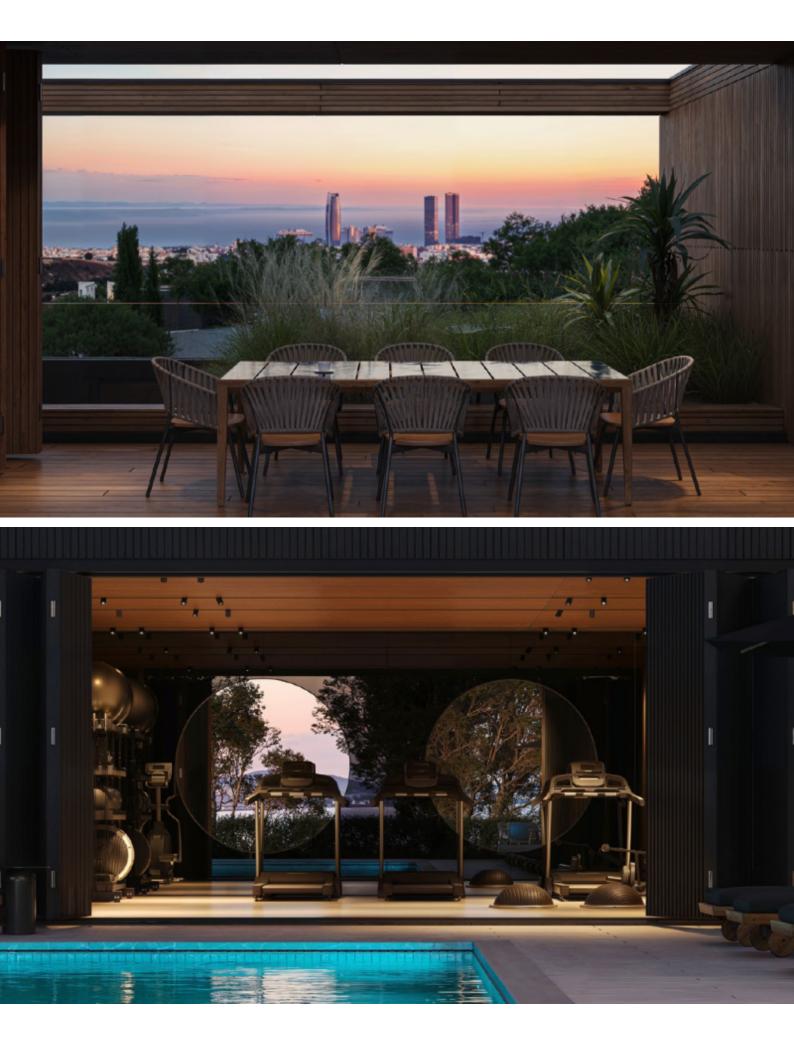

#### **Outdoor Features**

- Barbecue area
- Communal pool
- Photovoltaic System
- Solar System
- Standard Garden

Exquisite Brand New 3 Bedroom Detached Villa For Sale in Agios Athanasios, Limassol Situated within a remarkable new project in one of the most sought-after and familyfriendly areas It has excellent access to private schools and many amenities! In addition, it is only a short drive from the highway Cul-de-sac Optional Swimming Pool! Views of the sea and city 3 Bedrooms

2 Bathrooms

1 En-suite + 1 Family Bathroom + 1 Guest W/C

144m2 of Net Indoor area

15m2 of Covered Verandas

42m2 of Uncovered Verandas

47m2 of Roof Garden area

28m2 Covered Parking area

286m2 of Plot area