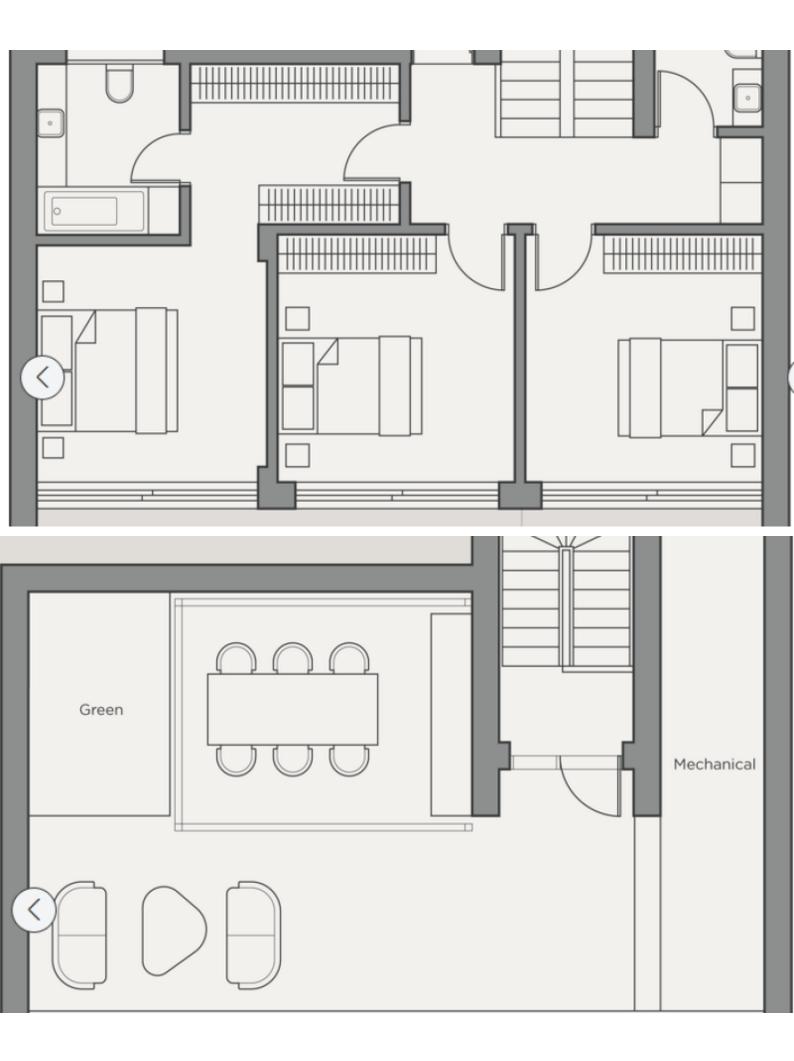

# **Key Facts**

- 3 Beds
- 2 Baths
- 144 m<sup>2</sup> Covered Area
- 286 m<sup>2</sup> Land Size
- 15 m<sup>2</sup> Covered Verandas
- Uncovered verandas: 89m<sup>2</sup>
- New Build
- Title Deed: Available

2 Bathrooms

1 En-suite + 1 Family Bathroom + 1 Guest W/C

144m2 of Net Indoor area

15m2 of Covered Verandas

42m2 of Uncovered Verandas

47m2 of Roof Garden area

28m2 Covered Parking area

286m2 of Plot area