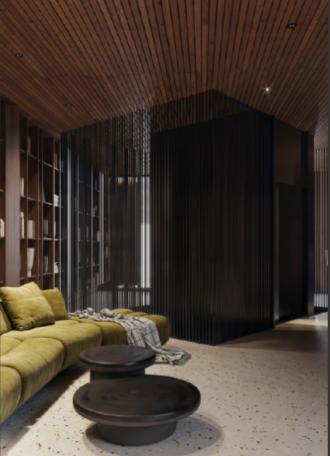

Photovoltaic System

VRV A/C

Provisions for underfloor heating

Provisions for a security system

Smart home system

Pressurized water system

Video entrance system Laminated parquet flooring in the bedrooms Fitted Kitchen Fitted Wardrobes Walk-in wardrobe for the master bedroom High-quality materials and finishes BBQ Area Garden Communal Areas: Club House Swimming Pool Gym Co-working area Resident's Lounge