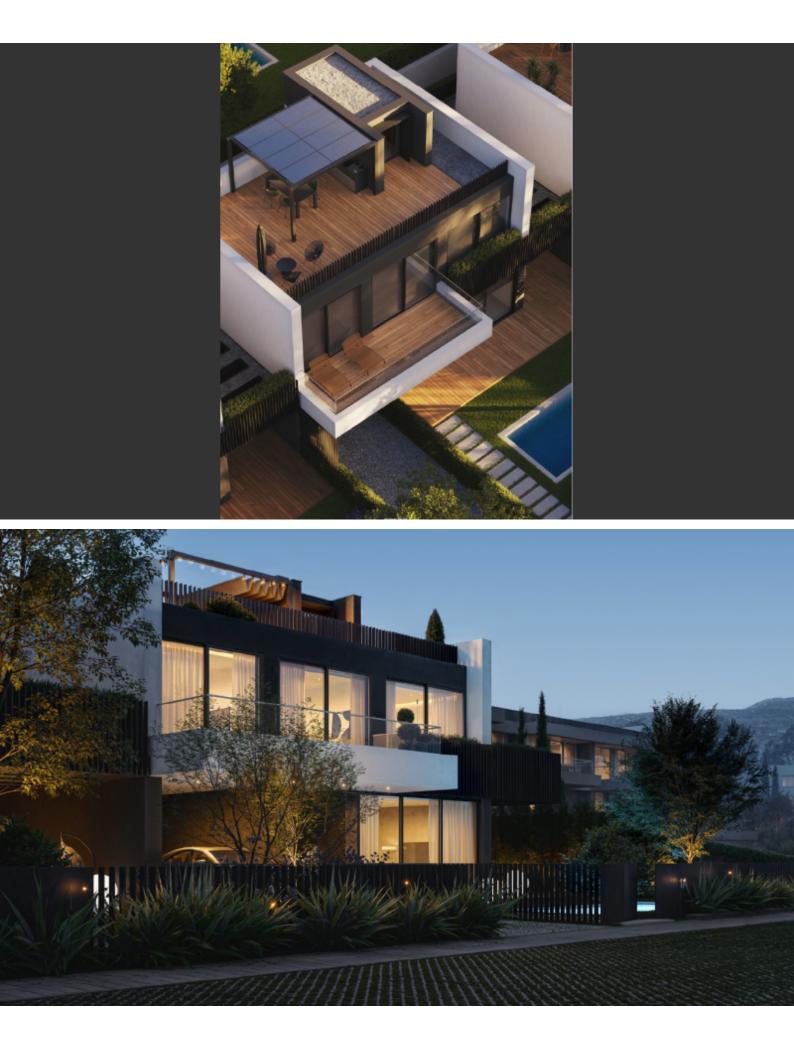

2 Bathrooms

1 En-suite + 1 Family Bathroom + 1 Guest W/C

144m2 of Net Indoor area

15m2 of Covered Verandas

42m2 of Uncovered Verandas

47m2 of Roof Garden area

28m2 Covered Parking area

286m2 of Plot area

Photovoltaic System

VRV A/C

Provisions for underfloor heating

Provisions for a security system

Smart home system

Pressurized water system

Video entrance system Laminated parquet flooring in the bedrooms Fitted Kitchen Fitted Wardrobes Walk-in wardrobe for the master bedroom High-quality materials and finishes BBQ Area Garden Communal Areas: Club House Swimming Pool Gym Co-working area Resident's Lounge