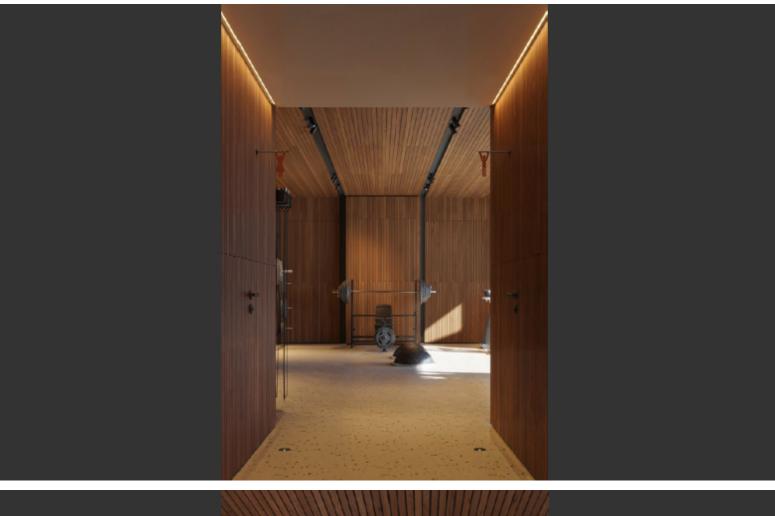

Photovoltaic System

VRV A/C

Provisions for underfloor heating

Provisions for a security system

Smart home system

Pressurized water system

Video entrance system Laminated parquet flooring in the bedrooms Fitted Kitchen Fitted Wardrobes Walk-in wardrobe for the master bedroom High-quality materials and finishes BBQ Area Garden Communal Areas: Club House Swimming Pool Gym Co-working area Resident's Lounge