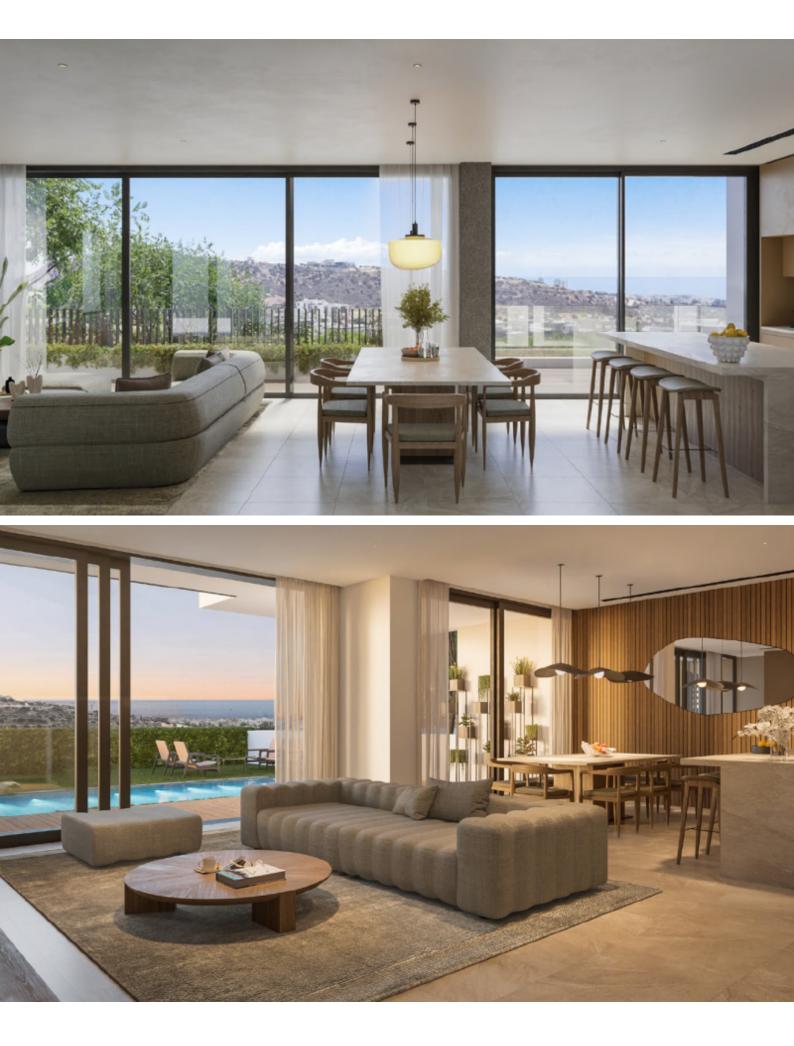

#### **Outdoor Features**

- Barbecue area
- Communal pool
- Photovoltaic System
- Solar System
- Standard Garden

Exquisite Brand New 3 Bedroom Detached Villa For Sale in Agios Athanasios, Limassol Situated within a remarkable new project in one of the most sought-after and familyfriendly areas It has excellent access to private schools and many amenities! In addition, it is only a short drive from the highway Cul-de-sac Optional Swimming Pool! Views of the sea and city 3 Bedrooms

Photovoltaic System

VRV A/C

Provisions for underfloor heating

Provisions for a security system

Smart home system

Pressurized water system

Video entrance system Laminated parquet flooring in the bedrooms Fitted Kitchen Fitted Wardrobes Walk-in wardrobe for the master bedroom High-quality materials and finishes BBQ Area Garden Communal Areas: Club House Swimming Pool Gym Co-working area Resident's Lounge