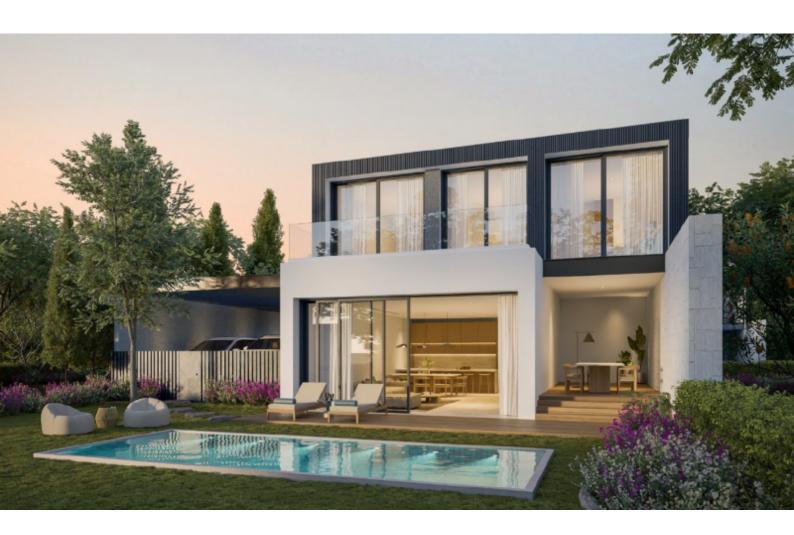

#### **Outdoor Features**

- Barbecue area
- Communal pool
- Photovoltaic System
- Solar System
- Standard Garden

Exquisite Brand New 3 Bedroom Detached Villa For Sale in Agios Athanasios, Limassol Situated within a remarkable new project in one of the most sought-after and familyfriendly areas It has excellent access to private schools and many amenities! In addition, it is only a short drive from the highway Cul-de-sac Optional Swimming Pool! Views of the sea and city 3 Bedrooms

2 Bathrooms

1 En-suite + 1 Family Bathroom + 1 Guest W/C

144m2 of Net Indoor area

15m2 of Covered Verandas

42m2 of Uncovered Verandas

47m2 of Roof Garden area

28m2 Covered Parking area

286m2 of Plot area