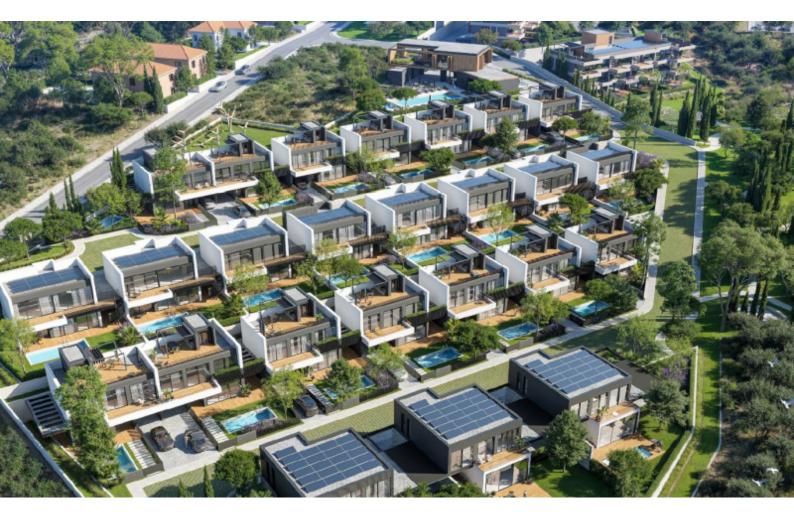

#### **Outdoor Features**

- Barbecue area
- Communal pool
- Photovoltaic System
- Solar System
- Standard Garden

Exquisite Brand New 3 Bedroom Detached Villa For Sale in Agios Athanasios, Limassol Situated within a remarkable new project in one of the most sought-after and familyfriendly areas It has excellent access to private schools and many amenities! In addition, it is only a short drive from the highway Cul-de-sac Optional Swimming Pool! Views of the sea and city 3 Bedrooms

Photovoltaic System

VRV A/C

Provisions for underfloor heating

Provisions for a security system

Smart home system

Pressurized water system

Video entrance system Laminated parquet flooring in the bedrooms Fitted Kitchen Fitted Wardrobes Walk-in wardrobe for the master bedroom High-quality materials and finishes BBQ Area Garden Communal Areas: Club House Swimming Pool Gym Co-working area Resident's Lounge

Outdoor Playground Dog Park Landscaped Gardens Gated Community CCTV in the common areas

Electric vehicle charging station

Delivery Time: December 2027 (Approx)

This impressive home is a compelling investment opportunity! It is excellent for permanent or as a holiday home for a family