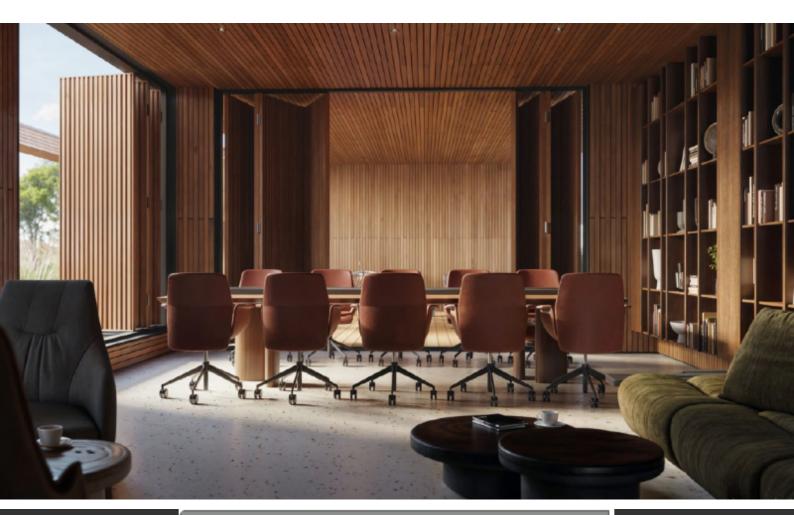

Photovoltaic System

VRV A/C

Provisions for underfloor heating

Provisions for a security system

Smart home system

Pressurized water system

Video entrance system Laminated parquet flooring in the bedrooms Fitted Kitchen Fitted Wardrobes Walk-in wardrobe for the master bedroom High-quality materials and finishes BBQ Area Garden Communal Areas: Club House Swimming Pool Gym Co-working area Resident's Lounge