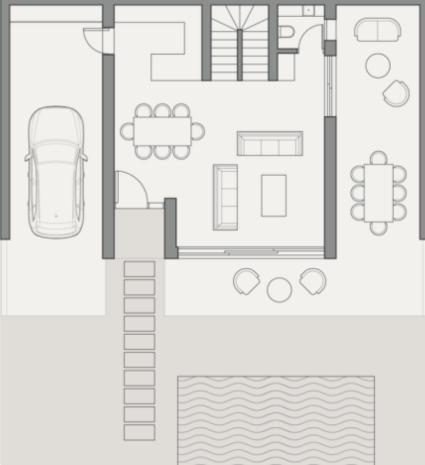

# **Key Facts**

- 3 Beds
- 2 Baths
- 144 m<sup>2</sup> Covered Area
- 286 m<sup>2</sup> Land Size
- 15 m<sup>2</sup> Covered Verandas
- Uncovered verandas: 89m<sup>2</sup>
- New Build
- Title Deed: Available

#### **Outdoor Features**

- Barbecue area
- Communal pool
- Photovoltaic System
- Solar System
- Standard Garden

Exquisite Brand New 3 Bedroom Detached Villa For Sale in Agios Athanasios, Limassol Situated within a remarkable new project in one of the most sought-after and familyfriendly areas It has excellent access to private schools and many amenities! In addition, it is only a short drive from the highway Cul-de-sac Optional Swimming Pool! Views of the sea and city 3 Bedrooms

2 Bathrooms

1 En-suite + 1 Family Bathroom + 1 Guest W/C

144m2 of Net Indoor area

15m2 of Covered Verandas

42m2 of Uncovered Verandas

47m2 of Roof Garden area

28m2 Covered Parking area

286m2 of Plot area