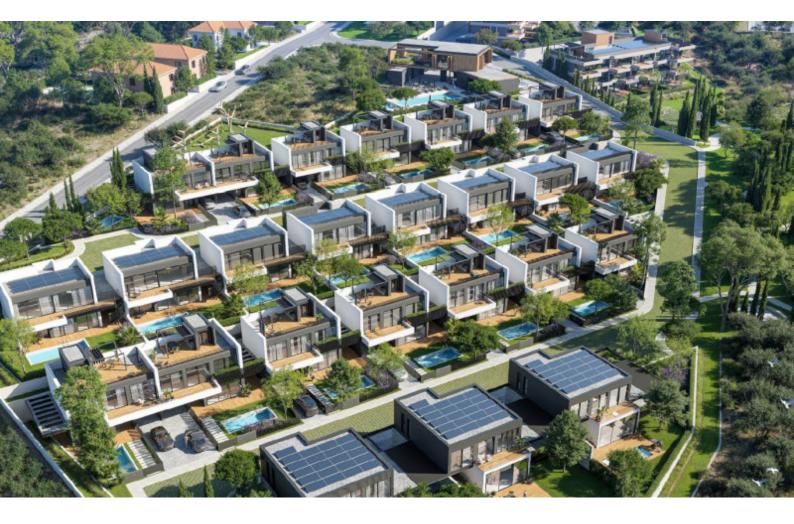

#### Exquisite Brand New 3 Bedroom Semi-Detached Villa For Sale in Agios Athanasios, Limassol Situated within a remarkable new project in one of the most sought-after and familyfriendly areas It has excellent access to private schools and many amenities! In addition, it is only a short drive from the highway Cul-de-sac **Optional Swimming Pool!** Views of the sea and city 3 Bedrooms 2 Bathrooms 1 En-suite + 1 Family Bathroom + 1 Guest W/C 139m2 of Net Indoor area 15m2 of Covered Verandas 34m2 of Uncovered Verandas 47m2 of Roof Garden area 89m2 of Garden area 28m2 Covered Parking area 257m2 of Plot area Photovoltaic System VRV A/C Provisions for underfloor heating Provisions for a security system

Communal Areas: Club House Swimming Pool Gym Co-working area Resident's Lounge Outdoor Playground Dog Park Landscaped Gardens Gated Community CCTV in the common areas Electric vehicle charging station