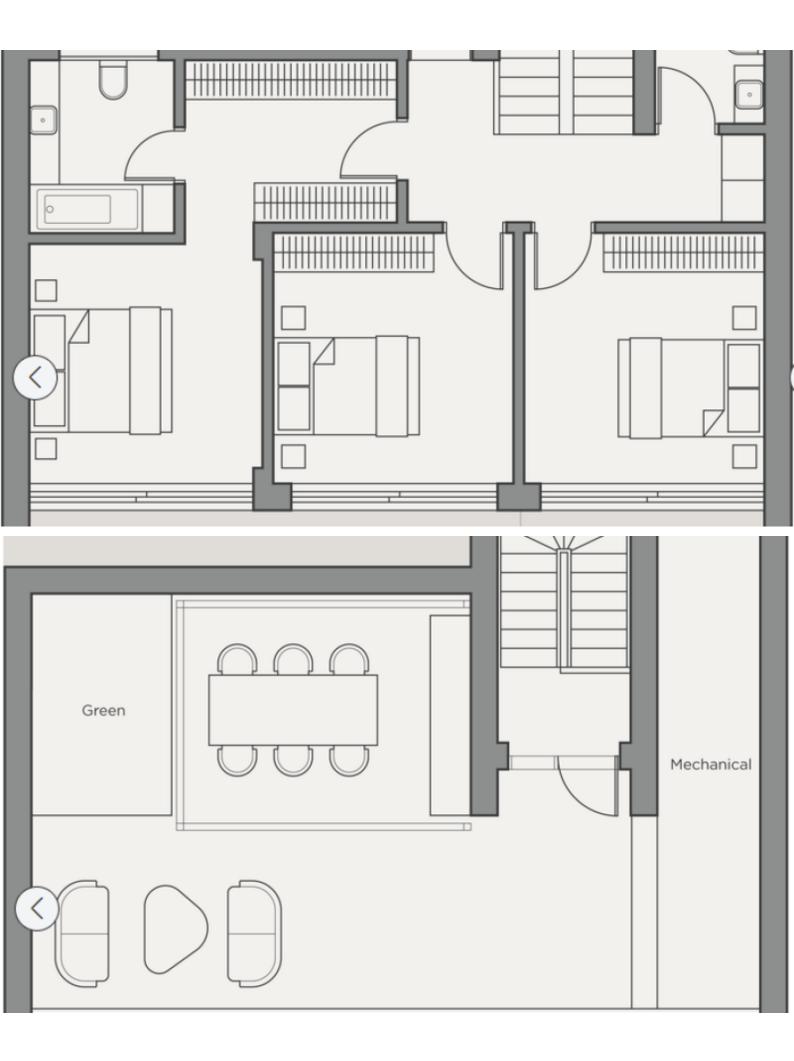

# **Key Facts**

- 3 Beds
- 2 Baths
- 139 m<sup>2</sup> Covered Area
- 257 m<sup>2</sup> Land Size
- 15 m<sup>2</sup> Covered Verandas
- Uncovered verandas: 81m<sup>2</sup>
- New Build
- Title Deed: Available

#### Exquisite Brand New 3 Bedroom Semi-Detached Villa For Sale in Agios Athanasios, Limassol Situated within a remarkable new project in one of the most sought-after and familyfriendly areas It has excellent access to private schools and many amenities! In addition, it is only a short drive from the highway Cul-de-sac **Optional Swimming Pool!** Views of the sea and city 3 Bedrooms 2 Bathrooms 1 En-suite + 1 Family Bathroom + 1 Guest W/C 139m2 of Net Indoor area 15m2 of Covered Verandas 34m2 of Uncovered Verandas 47m2 of Roof Garden area 89m2 of Garden area 28m2 Covered Parking area 257m2 of Plot area Photovoltaic System VRV A/C Provisions for underfloor heating Provisions for a security system