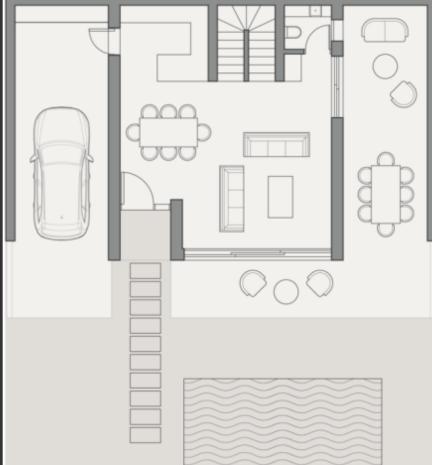

# **Key Facts**

- 3 Beds
- 2 Baths
- 139 m<sup>2</sup> Covered Area
- 257 m<sup>2</sup> Land Size
- 15 m<sup>2</sup> Covered Verandas
- Uncovered verandas: 81m<sup>2</sup>
- New Build
- Title Deed: Available

#### Exquisite Brand New 3 Bedroom Semi-Detached Villa For Sale in Agios Athanasios, Limassol Situated within a remarkable new project in one of the most sought-after and familyfriendly areas It has excellent access to private schools and many amenities! In addition, it is only a short drive from the highway Cul-de-sac **Optional Swimming Pool!** Views of the sea and city 3 Bedrooms 2 Bathrooms 1 En-suite + 1 Family Bathroom + 1 Guest W/C 139m2 of Net Indoor area 15m2 of Covered Verandas 34m2 of Uncovered Verandas 47m2 of Roof Garden area 89m2 of Garden area 28m2 Covered Parking area 257m2 of Plot area Photovoltaic System VRV A/C Provisions for underfloor heating Provisions for a security system