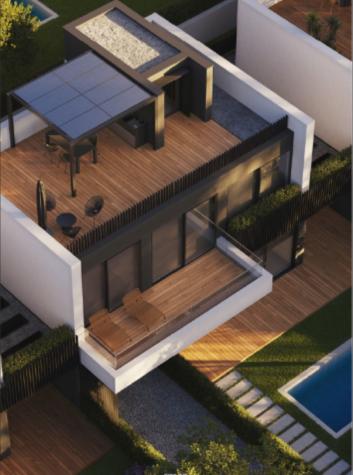

#### Exquisite Brand New 3 Bedroom Semi-Detached Villa For Sale in Agios Athanasios, Limassol Situated within a remarkable new project in one of the most sought-after and familyfriendly areas It has excellent access to private schools and many amenities! In addition, it is only a short drive from the highway Cul-de-sac **Optional Swimming Pool!** Views of the sea and city 3 Bedrooms 2 Bathrooms 1 En-suite + 1 Family Bathroom + 1 Guest W/C 139m2 of Net Indoor area 15m2 of Covered Verandas 34m2 of Uncovered Verandas 47m2 of Roof Garden area 89m2 of Garden area 28m2 Covered Parking area 257m2 of Plot area Photovoltaic System VRV A/C Provisions for underfloor heating Provisions for a security system