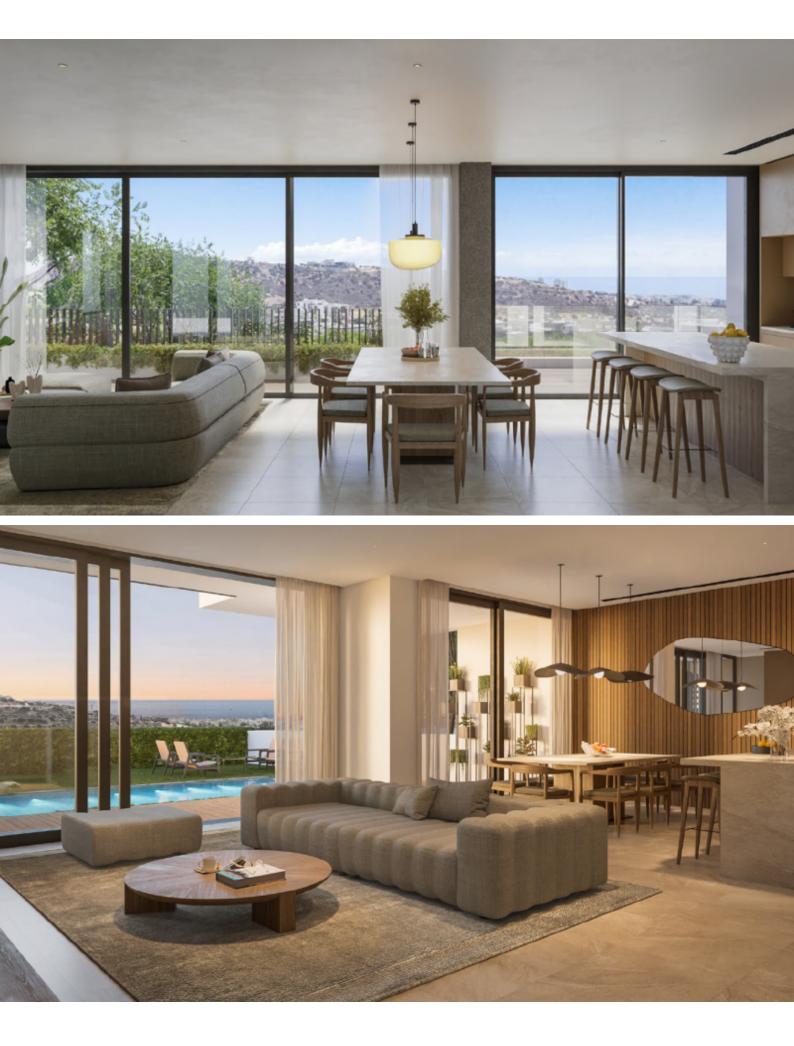

#### Exquisite Brand New 3 Bedroom Semi-Detached Villa For Sale in Agios Athanasios, Limassol Situated within a remarkable new project in one of the most sought-after and familyfriendly areas It has excellent access to private schools and many amenities! In addition, it is only a short drive from the highway Cul-de-sac **Optional Swimming Pool!** Views of the sea and city 3 Bedrooms 2 Bathrooms 1 En-suite + 1 Family Bathroom + 1 Guest W/C 139m2 of Net Indoor area 15m2 of Covered Verandas 34m2 of Uncovered Verandas 47m2 of Roof Garden area 89m2 of Garden area 28m2 Covered Parking area 257m2 of Plot area Photovoltaic System VRV A/C Provisions for underfloor heating Provisions for a security system

### **Outdoor Features**

- Barbecue area
- Communal pool
- Photovoltaic System
- Solar System
- Standard Garden

Smart home system Pressurized water system Video entrance system Laminated parquet flooring in the bedrooms Fitted Kitchen Fitted Wardrobes Walk-in wardrobe for the master bedroom High-quality materials and finishes BBQ Area Garden

Communal Areas: Club House Swimming Pool Gym Co-working area Resident's Lounge Outdoor Playground Dog Park Landscaped Gardens Gated Community CCTV in the common areas Electric vehicle charging station