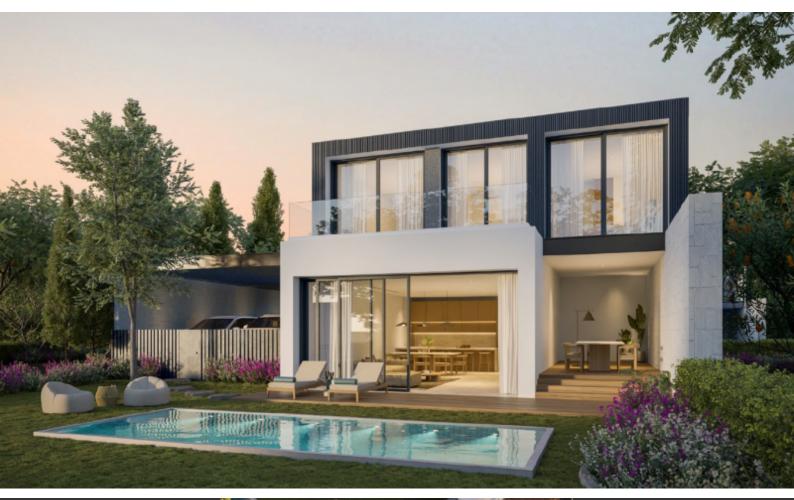

#### Exquisite Brand New 3 Bedroom Semi-Detached Villa For Sale in Agios Athanasios, Limassol Situated within a remarkable new project in one of the most sought-after and familyfriendly areas It has excellent access to private schools and many amenities! In addition, it is only a short drive from the highway Cul-de-sac **Optional Swimming Pool!** Views of the sea and city 3 Bedrooms 2 Bathrooms 1 En-suite + 1 Family Bathroom + 1 Guest W/C 139m2 of Net Indoor area 15m2 of Covered Verandas 34m2 of Uncovered Verandas 47m2 of Roof Garden area 89m2 of Garden area 28m2 Covered Parking area 257m2 of Plot area Photovoltaic System VRV A/C Provisions for underfloor heating Provisions for a security system

### **Outdoor Features**

- Barbecue area
- Communal pool
- Photovoltaic System
- Solar System
- Standard Garden

Smart home system Pressurized water system Video entrance system Laminated parquet flooring in the bedrooms Fitted Kitchen Fitted Wardrobes Walk-in wardrobe for the master bedroom High-quality materials and finishes BBQ Area Garden