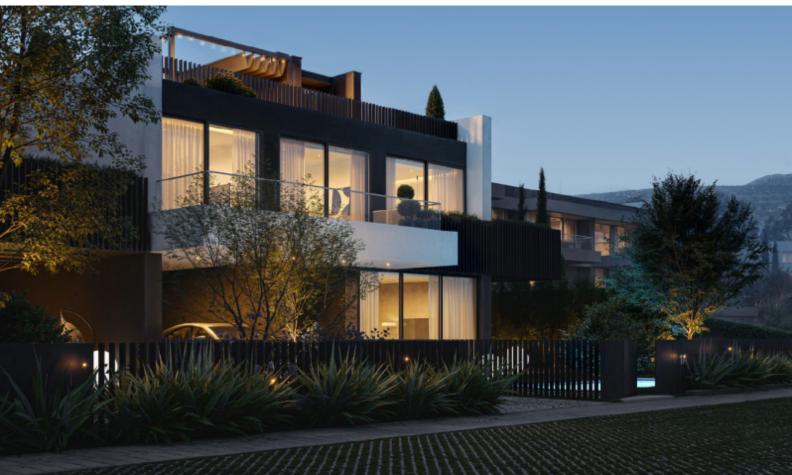

#### Exquisite Brand New 3 Bedroom Semi-Detached Villa For Sale in Agios Athanasios, Limassol Situated within a remarkable new project in one of the most sought-after and familyfriendly areas It has excellent access to private schools and many amenities! In addition, it is only a short drive from the highway Cul-de-sac **Optional Swimming Pool!** Views of the sea and city 3 Bedrooms 2 Bathrooms 1 En-suite + 1 Family Bathroom + 1 Guest W/C 139m2 of Net Indoor area 15m2 of Covered Verandas 34m2 of Uncovered Verandas 47m2 of Roof Garden area 89m2 of Garden area 28m2 Covered Parking area 257m2 of Plot area Photovoltaic System VRV A/C Provisions for underfloor heating Provisions for a security system

### **Outdoor Features**

- Barbecue area
- Communal pool
- Photovoltaic System
- Solar System
- Standard Garden

Smart home system Pressurized water system Video entrance system Laminated parquet flooring in the bedrooms Fitted Kitchen Fitted Wardrobes Walk-in wardrobe for the master bedroom High-quality materials and finishes BBQ Area Garden