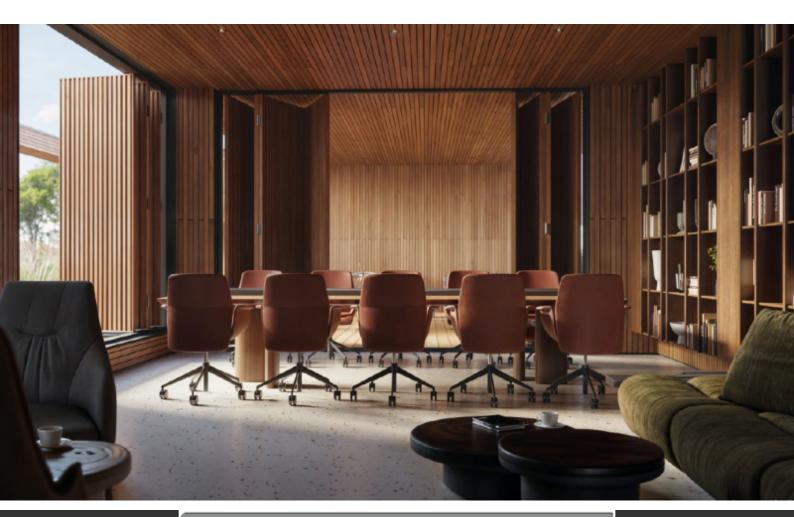

Communal Areas: Club House Swimming Pool Gym Co-working area Resident's Lounge Outdoor Playground Dog Park Landscaped Gardens Gated Community CCTV in the common areas Electric vehicle charging station