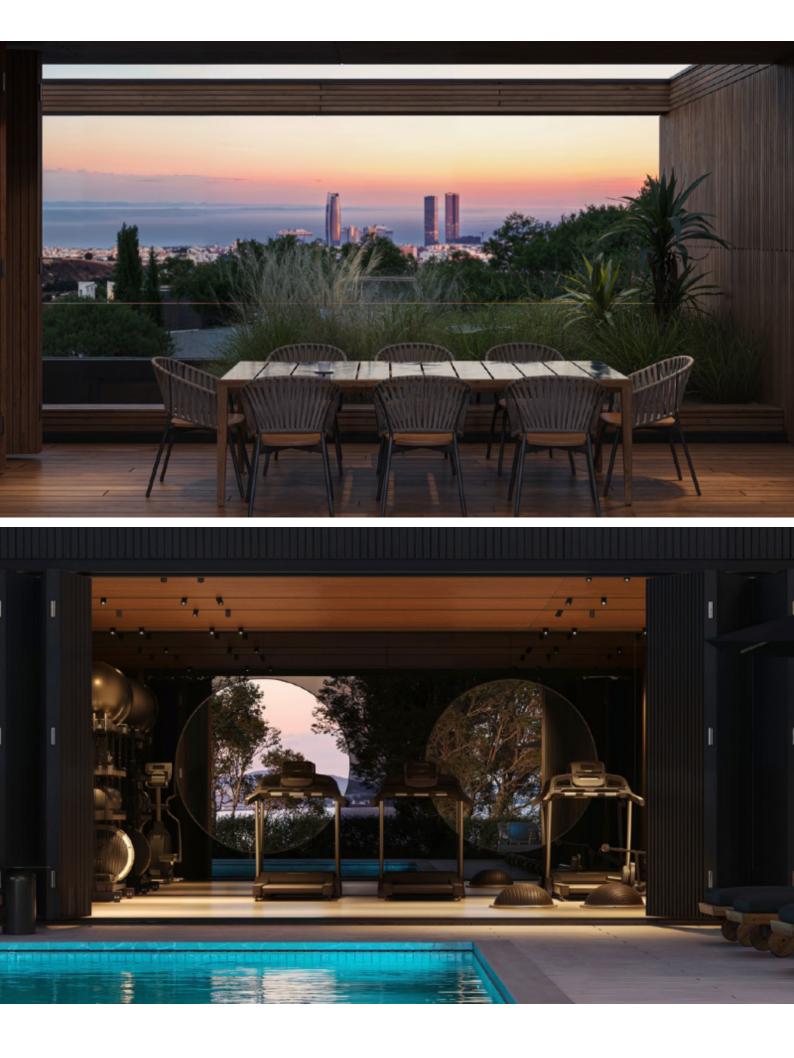

#### Exquisite Brand New 3 Bedroom Semi-Detached Villa For Sale in Agios Athanasios, Limassol Situated within a remarkable new project in one of the most sought-after and familyfriendly areas It has excellent access to private schools and many amenities! In addition, it is only a short drive from the highway Cul-de-sac **Optional Swimming Pool!** Views of the sea and city 3 Bedrooms 2 Bathrooms 1 En-suite + 1 Family Bathroom + 1 Guest W/C 139m2 of Net Indoor area 15m2 of Covered Verandas 34m2 of Uncovered Verandas 47m2 of Roof Garden area 89m2 of Garden area 28m2 Covered Parking area 257m2 of Plot area Photovoltaic System VRV A/C Provisions for underfloor heating Provisions for a security system

Communal Areas: Club House Swimming Pool Gym Co-working area Resident's Lounge Outdoor Playground Dog Park Landscaped Gardens Gated Community CCTV in the common areas Electric vehicle charging station