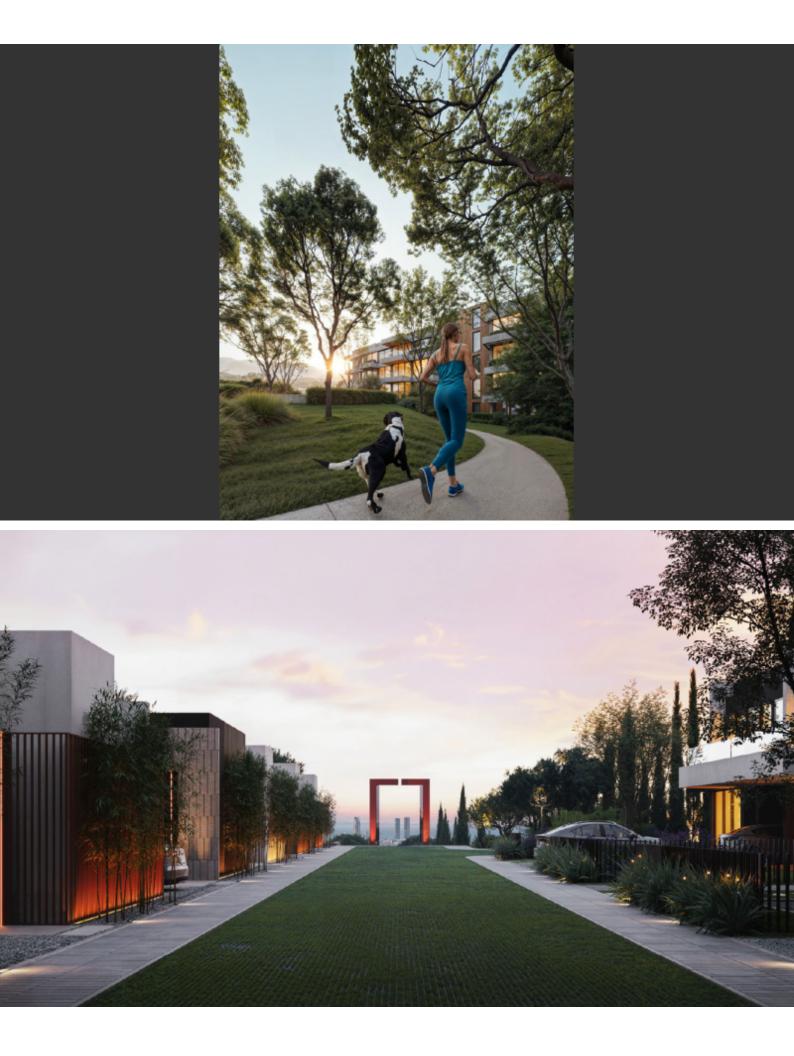

Communal Areas: Club House Swimming Pool Gym Co-working area Resident's Lounge Outdoor Playground Dog Park Landscaped Gardens Gated Community CCTV in the common areas Electric vehicle charging station