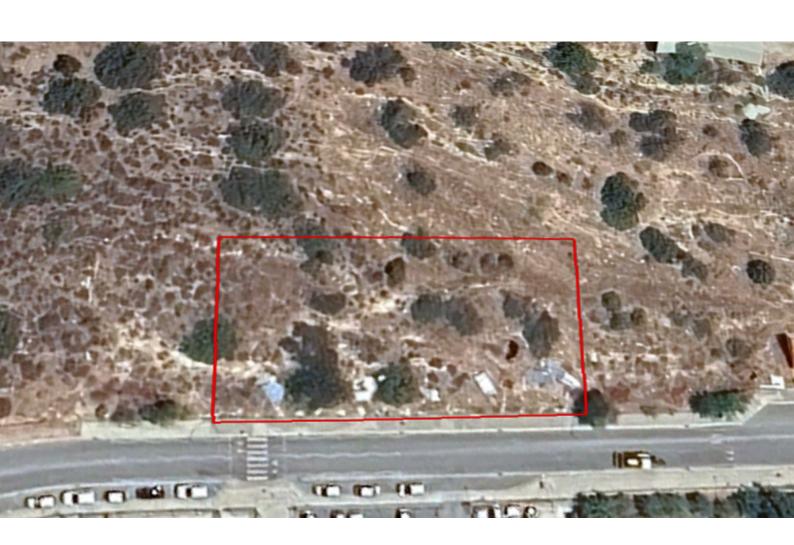

# Residential Land 1,685 SQM For Sale

#### **Description**

Large Residential Plot For Sale in Paniotis, Germasogeia, Limassol with Sea View Located in a highly sought-after and attractive environment It boasts quick and easy access to many amenities and the highway Sea View!

Surrounded by a public green area!

1,685m2 of Plot area

Around 58m of Road Frontage

60% of Building Density

35% of Site Coverage

Up to 2 floors and a height of 10m

Access to a registered road

All development infrastructures are in place